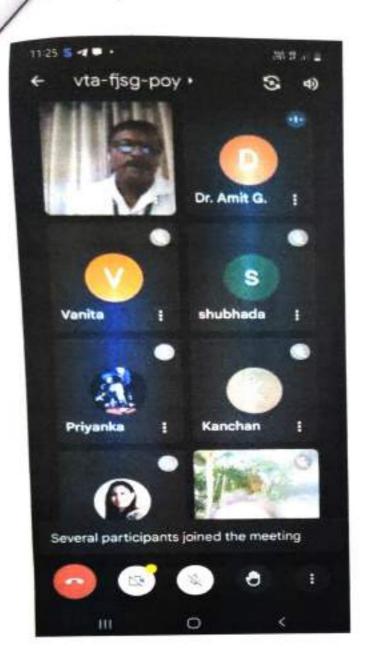

# Semester1

| Theme                       | National Day Celebration: Innovation Day                                                                                                                                                                          |
|-----------------------------|-------------------------------------------------------------------------------------------------------------------------------------------------------------------------------------------------------------------|
| Activity Name               | Two days online workshop on "Recent Advances In Pharmaceutical,<br>Chemical and Biological Sciences"                                                                                                              |
| Mode of Conduct             | Online                                                                                                                                                                                                            |
| Time                        | Two Day (15th Oct 2022 – 16 <sup>th</sup> oct 2022)                                                                                                                                                               |
| Participants (online)       | 73 Students and 15 Faculty members                                                                                                                                                                                |
| Description                 | On 15th Oct 2022 at 12.30pm under the banner of IIC, MoE Innovation Cell<br>Ministry of Education and AICTE Siddhant College of Pharmacy organized                                                                |
|                             | Workshop on "Entrepreneurship and Innovation" as Career Opportunity to<br>Commemorate the Birth Anniversary of our late president – Dr. A P J Abdul<br>Kalam considered as "Innovation Day"                       |
|                             | Theme: "Recent Advances In Pharmaceutical, Chemical And Biological Sciences"                                                                                                                                      |
|                             | Guest: Honour. Dr. M. Karthikeyan, Senior Principal Scientist and National Head, Bioinformatics.                                                                                                                  |
|                             | The session should mainly focus on :                                                                                                                                                                              |
|                             | To highlight novel approaches to drug discovery .                                                                                                                                                                 |
|                             | To know the Recent advances in Biological Sciences.                                                                                                                                                               |
|                             | To understand about Virology and its importance in Biological Sciences.  To know about Artificial Intelligence and its application in drug discovery  Webinar was organized on Recent Advances in Pharmaceutical, |
| SEAL Sudumbro               | Chemical and Biological Sciences on There were at total 8 speakers including the Chief Guest for the Webinar. Dr. Rahul K. Dumbre, Principal                                                                      |
| SEAL Sudumbre. Pune 412 109 | of CAYMET Siddhant College of Pharmacy, Sudumbare, Pune, M.S., India was the Convener for the Webinar. Dr. Amit G. Nerkar, Professor and                                                                          |
| Pune-412 109                | Research Head, Siddhant College of Pharmacy and Founder and Director, Ateos Foundation of Science Education and Research, Pune, M.S., India                                                                       |
|                             | was the Co-convener for the Webinar. At total 100 participants attended 8 sessions. The function started with Inauguration and concluded with Vote of                                                             |
| - 2                         | Thanks by the Co-convener. Mrs. Trupti Kajale, Assistant Professor,                                                                                                                                               |

1

CAYMET's Siddhant College of Pharmacy and Mrs. Rabiya Patel, Assistant Professor, CAYMET's Siddhant College of Pharmacy were the Co-ordinators. Dr. Kavita Lole, Dy. Director, National Institute of Virology, Pune, M.S. was the Chief Guest/ Guest of Honour. Dr. M. Karthikeyan, Senior Principal Scientist and National Head, Bioinformatics gave the Key note Address.