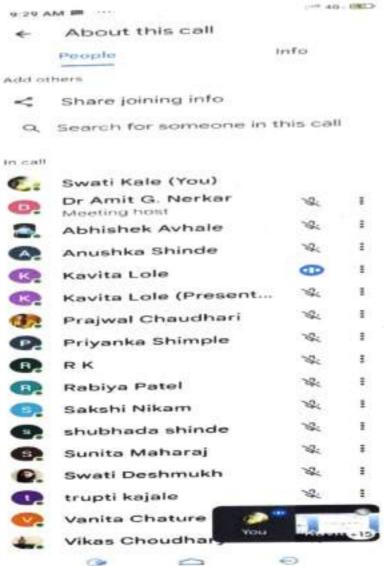

# Semester1

| Theme                       | National Day Celebration: Innovation Day                                                                                                                                                                          |
|-----------------------------|-------------------------------------------------------------------------------------------------------------------------------------------------------------------------------------------------------------------|
| Activity Name               | Two days online workshop on "Recent Advances In Pharmaceutical,<br>Chemical and Biological Sciences"                                                                                                              |
| Mode of Conduct             | Online                                                                                                                                                                                                            |
| Time                        | Two Day (15th Oct 2022 – 16 <sup>th</sup> oct 2022)                                                                                                                                                               |
| Participants (online)       | 73 Students and 15 Faculty members                                                                                                                                                                                |
| Description                 | On 15th Oct 2022 at 12.30pm under the banner of IIC, MoE Innovation Cell<br>Ministry of Education and AICTE Siddhant College of Pharmacy organized                                                                |
|                             | Workshop on "Entrepreneurship and Innovation" as Career Opportunity to<br>Commemorate the Birth Anniversary of our late president – Dr. A P J Abdul<br>Kalam considered as "Innovation Day"                       |
|                             | Theme: "Recent Advances In Pharmaceutical, Chemical And Biological Sciences"                                                                                                                                      |
|                             | Guest: Honour. Dr. M. Karthikeyan, Senior Principal Scientist and National Head, Bioinformatics.                                                                                                                  |
|                             | The session should mainly focus on :                                                                                                                                                                              |
|                             | To highlight novel approaches to drug discovery .                                                                                                                                                                 |
|                             | To know the Recent advances in Biological Sciences.                                                                                                                                                               |
|                             | To understand about Virology and its importance in Biological Sciences.  To know about Artificial Intelligence and its application in drug discovery  Webinar was organized on Recent Advances in Pharmaceutical, |
| SEAL Sudumbro               | Chemical and Biological Sciences on There were at total 8 speakers including the Chief Guest for the Webinar. Dr. Rahul K. Dumbre, Principal                                                                      |
| SEAL Sudumbre. Pune 412 109 | of CAYMET Siddhant College of Pharmacy, Sudumbare, Pune, M.S., India was the Convener for the Webinar. Dr. Amit G. Nerkar, Professor and                                                                          |
| Pune-412 109                | Research Head, Siddhant College of Pharmacy and Founder and Director, Ateos Foundation of Science Education and Research, Pune, M.S., India                                                                       |
|                             | was the Co-convener for the Webinar. At total 100 participants attended 8 sessions. The function started with Inauguration and concluded with Vote of                                                             |
| - 2                         | Thanks by the Co-convener. Mrs. Trupti Kajale, Assistant Professor,                                                                                                                                               |

1

CAYMET's Siddhant College of Pharmacy and Mrs. Rabiya Patel, Assistant Professor, CAYMET's Siddhant College of Pharmacy were the Co-ordinators. Dr. Kavita Lole, Dy. Director, National Institute of Virology, Pune, M.S. was the Chief Guest/ Guest of Honour. Dr. M. Karthikeyan, Senior Principal Scientist and National Head, Bioinformatics gave the Key note Address.