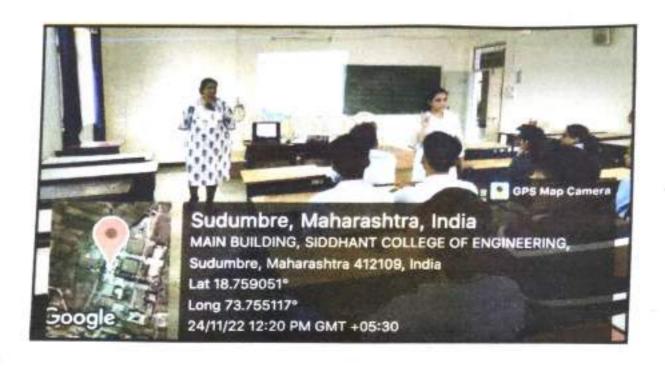

# SEMINAR ON "CLINICAL RESEARCH"

DATE: 24th November 2022

VENUE: Siddhant College of Pharmacy, Class room No.1

## SUMMARY:

Siddhant College of Pharmacy, Pune organized a seminar on 'Clinical Research' on 24th November 2022 at 11,00am for the Final year B Pharm Students.

The talk began by the deliverance of welcome address by the officiating principal of the college Dr.Rahul Dumbre. He congratulated the TPC cell for taking the initiative to organize a talk on such an apt topic. He in his address emphasized on the need of career to the students for exploring employment opportunities. He also said such sessions for students are necessary to develop their competency in achieving their career goal. Our UG-HOD Dr.Swati Deshmukh also gave importance of Clinical Research.

The resource person Dr. Shewta Hande was introduced our students by Ms. Janhvi Pagar. The speaker was then invited to deliver the talk. The resource person began the session by stating that presented an of the presented and the benefit to advance the questy.