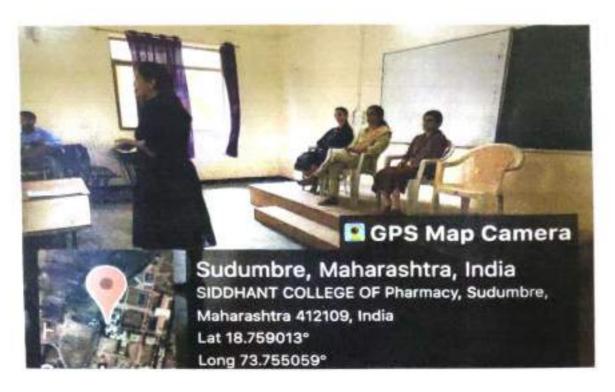

# Semester1

| Theme                       | National Day Celebration: Innovation Day                                                                                                                                                                          |
|-----------------------------|-------------------------------------------------------------------------------------------------------------------------------------------------------------------------------------------------------------------|
| Activity Name               | Two days online workshop on "Recent Advances In Pharmaceutical,<br>Chemical and Biological Sciences"                                                                                                              |
| Mode of Conduct             | Online                                                                                                                                                                                                            |
| Time                        | Two Day (15th Oct 2022 – 16 <sup>th</sup> oct 2022)                                                                                                                                                               |
| Participants (online)       | 73 Students and 15 Faculty members                                                                                                                                                                                |
| Description                 | On 15th Oct 2022 at 12.30pm under the banner of IIC, MoE Innovation Cell<br>Ministry of Education and AICTE Siddhant College of Pharmacy organized                                                                |
|                             | Workshop on "Entrepreneurship and Innovation" as Career Opportunity to<br>Commemorate the Birth Anniversary of our late president – Dr. A P J Abdul<br>Kalam considered as "Innovation Day"                       |
|                             | Theme: "Recent Advances In Pharmaceutical, Chemical And Biological Sciences"                                                                                                                                      |
|                             | Guest: Honour. Dr. M. Karthikeyan, Senior Principal Scientist and National Head, Bioinformatics.                                                                                                                  |
|                             | The session should mainly focus on :                                                                                                                                                                              |
|                             | To highlight novel approaches to drug discovery .                                                                                                                                                                 |
|                             | To know the Recent advances in Biological Sciences.                                                                                                                                                               |
|                             | To understand about Virology and its importance in Biological Sciences.  To know about Artificial Intelligence and its application in drug discovery  Webinar was organized on Recent Advances in Pharmaceutical, |
| SEAL Sudumbro               | Chemical and Biological Sciences on There were at total 8 speakers including the Chief Guest for the Webinar. Dr. Rahul K. Dumbre, Principal                                                                      |
| SEAL Sudumbre. Pune 412 109 | of CAYMET Siddhant College of Pharmacy, Sudumbare, Pune, M.S., India was the Convener for the Webinar. Dr. Amit G. Nerkar, Professor and                                                                          |
| Pune-412 109                | Research Head, Siddhant College of Pharmacy and Founder and Director, Ateos Foundation of Science Education and Research, Pune, M.S., India                                                                       |
|                             | was the Co-convener for the Webinar. At total 100 participants attended 8 sessions. The function started with Inauguration and concluded with Vote of                                                             |
| - 2                         | Thanks by the Co-convener. Mrs. Trupti Kajale, Assistant Professor,                                                                                                                                               |

1

CAYMET's Siddhant College of Pharmacy and Mrs. Rabiya Patel, Assistant Professor, CAYMET's Siddhant College of Pharmacy were the Co-ordinators. Dr. Kavita Lole, Dy. Director, National Institute of Virology, Pune, M.S. was the Chief Guest/ Guest of Honour. Dr. M. Karthikeyan, Senior Principal Scientist and National Head, Bioinformatics gave the Key note Address.