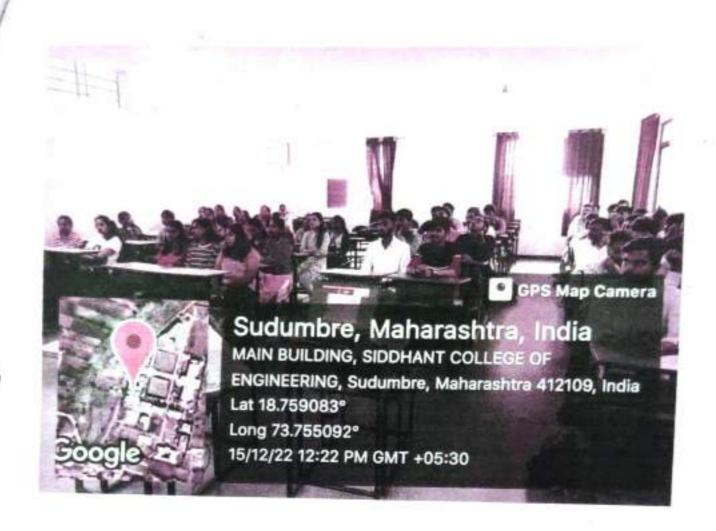

# Semester1

| Theme                       | National Day Celebration: Innovation Day                                                                                                                                                                          |
|-----------------------------|-------------------------------------------------------------------------------------------------------------------------------------------------------------------------------------------------------------------|
| Activity Name               | Two days online workshop on "Recent Advances In Pharmaceutical,<br>Chemical and Biological Sciences"                                                                                                              |
| Mode of Conduct             | Online                                                                                                                                                                                                            |
| Time                        | Two Day (15th Oct 2022 – 16 <sup>th</sup> oct 2022)                                                                                                                                                               |
| Participants (online)       | 73 Students and 15 Faculty members                                                                                                                                                                                |
| Description                 | On 15th Oct 2022 at 12.30pm under the banner of IIC, MoE Innovation Cell<br>Ministry of Education and AICTE Siddhant College of Pharmacy organized                                                                |
|                             | Workshop on "Entrepreneurship and Innovation" as Career Opportunity to<br>Commemorate the Birth Anniversary of our late president – Dr. A P J Abdul<br>Kalam considered as "Innovation Day"                       |
|                             | Theme: "Recent Advances In Pharmaceutical, Chemical And Biological Sciences"                                                                                                                                      |
|                             | Guest: Honour. Dr. M. Karthikeyan, Senior Principal Scientist and National Head, Bioinformatics.                                                                                                                  |
|                             | The session should mainly focus on :                                                                                                                                                                              |
|                             | To highlight novel approaches to drug discovery .                                                                                                                                                                 |
|                             | To know the Recent advances in Biological Sciences.                                                                                                                                                               |
|                             | To understand about Virology and its importance in Biological Sciences.  To know about Artificial Intelligence and its application in drug discovery  Webinar was organized on Recent Advances in Pharmaceutical, |
| SEAL Sudumbro               | Chemical and Biological Sciences on There were at total 8 speakers including the Chief Guest for the Webinar. Dr. Rahul K. Dumbre, Principal                                                                      |
| SEAL Sudumbre. Pune 412 109 | of CAYMET Siddhant College of Pharmacy, Sudumbare, Pune, M.S., India was the Convener for the Webinar. Dr. Amit G. Nerkar, Professor and                                                                          |
| Pune-412 109                | Research Head, Siddhant College of Pharmacy and Founder and Director, Ateos Foundation of Science Education and Research, Pune, M.S., India                                                                       |
|                             | was the Co-convener for the Webinar. At total 100 participants attended 8 sessions. The function started with Inauguration and concluded with Vote of                                                             |
| - 2                         | Thanks by the Co-convener. Mrs. Trupti Kajale, Assistant Professor,                                                                                                                                               |

1

CAYMET's Siddhant College of Pharmacy and Mrs. Rabiya Patel, Assistant Professor, CAYMET's Siddhant College of Pharmacy were the Co-ordinators. Dr. Kavita Lole, Dy. Director, National Institute of Virology, Pune, M.S. was the Chief Guest/ Guest of Honour. Dr. M. Karthikeyan, Senior Principal Scientist and National Head, Bioinformatics gave the Key note Address.