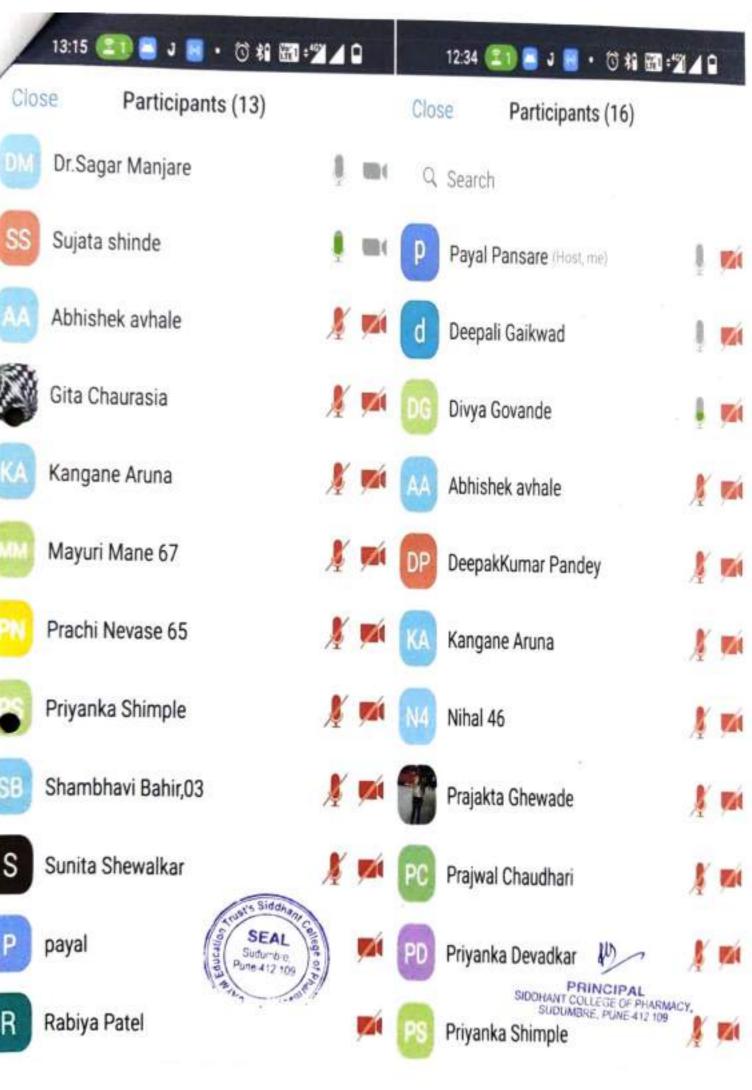

# Semester1

| Theme                       | National Day Celebration: Innovation Day                                                                                                                                                                          |
|-----------------------------|-------------------------------------------------------------------------------------------------------------------------------------------------------------------------------------------------------------------|
| Activity Name               | Two days online workshop on "Recent Advances In Pharmaceutical,<br>Chemical and Biological Sciences"                                                                                                              |
| Mode of Conduct             | Online                                                                                                                                                                                                            |
| Time                        | Two Day (15th Oct 2022 – 16 <sup>th</sup> oct 2022)                                                                                                                                                               |
| Participants (online)       | 73 Students and 15 Faculty members                                                                                                                                                                                |
| Description                 | On 15th Oct 2022 at 12.30pm under the banner of IIC, MoE Innovation Cell<br>Ministry of Education and AICTE Siddhant College of Pharmacy organized                                                                |
|                             | Workshop on "Entrepreneurship and Innovation" as Career Opportunity to<br>Commemorate the Birth Anniversary of our late president – Dr. A P J Abdul<br>Kalam considered as "Innovation Day"                       |
|                             | Theme: "Recent Advances In Pharmaceutical, Chemical And Biological Sciences"                                                                                                                                      |
|                             | Guest: Honour. Dr. M. Karthikeyan, Senior Principal Scientist and National Head, Bioinformatics.                                                                                                                  |
|                             | The session should mainly focus on :                                                                                                                                                                              |
|                             | To highlight novel approaches to drug discovery .                                                                                                                                                                 |
|                             | To know the Recent advances in Biological Sciences.                                                                                                                                                               |
|                             | To understand about Virology and its importance in Biological Sciences.  To know about Artificial Intelligence and its application in drug discovery  Webinar was organized on Recent Advances in Pharmaceutical, |
| SEAL Sudumbro               | Chemical and Biological Sciences on There were at total 8 speakers including the Chief Guest for the Webinar. Dr. Rahul K. Dumbre, Principal                                                                      |
| SEAL Sudumbre. Pune 412 109 | of CAYMET Siddhant College of Pharmacy, Sudumbare, Pune, M.S., India was the Convener for the Webinar. Dr. Amit G. Nerkar, Professor and                                                                          |
| Pune-412 109                | Research Head, Siddhant College of Pharmacy and Founder and Director, Ateos Foundation of Science Education and Research, Pune, M.S., India                                                                       |
|                             | was the Co-convener for the Webinar. At total 100 participants attended 8 sessions. The function started with Inauguration and concluded with Vote of                                                             |
| - 2                         | Thanks by the Co-convener. Mrs. Trupti Kajale, Assistant Professor,                                                                                                                                               |

1

CAYMET's Siddhant College of Pharmacy and Mrs. Rabiya Patel, Assistant Professor, CAYMET's Siddhant College of Pharmacy were the Co-ordinators. Dr. Kavita Lole, Dy. Director, National Institute of Virology, Pune, M.S. was the Chief Guest/ Guest of Honour. Dr. M. Karthikeyan, Senior Principal Scientist and National Head, Bioinformatics gave the Key note Address.