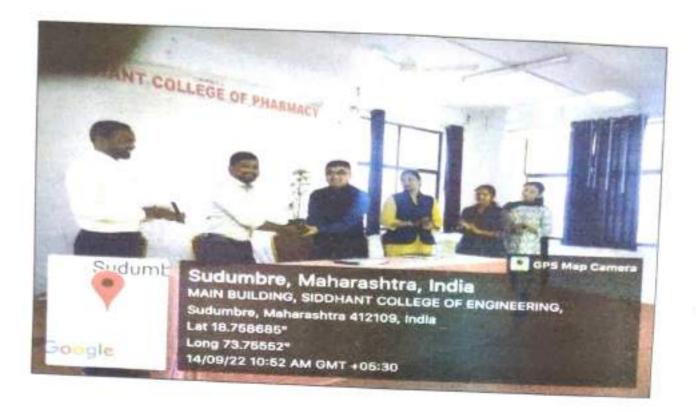

Overall, the session was highly informative and educative to the aspiring and everenthusiastic students. All together 50 students attended the Seminar.

Co-ordinator

Ms.Pdoja Jadhav

**PHOTOS** 

PRINCIPAL SIDOHANT COLLEGE OF PHARMACY, SUDUMBRE, PUNE-412 109

PRINCIPAL SUDUMBRE, PUNE-412 109

TPC Co-ordinator

Ms.Pooja Jadhav

S/CAL CONTRACTOR

PRINCIPAL SIDDIANT COLLEGE OF PHARMACY. SUDUMBRIE OUNE-4 U-106