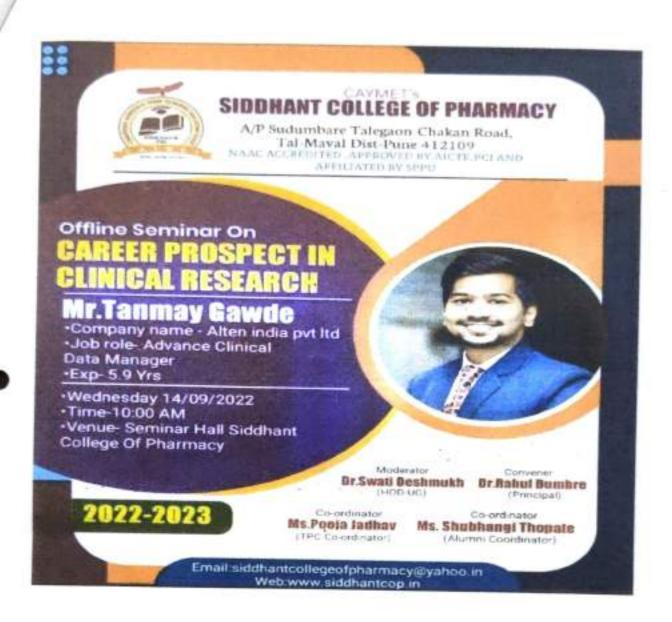

# SEMINAR ON "CLINICAL RESEARCH"

DATE: 24th November 2022

VENUE: Siddhant College of Pharmacy, Class room No.1

## SUMMARY:

Siddhant College of Pharmacy, Pune organized a seminar on 'Clinical Research' on 24th November 2022 at 11,00am for the Final year B Pharm Students.

The talk began by the deliverance of welcome address by the officiating principal of the college Dr.Rahul Dumbre. He congratulated the TPC cell for taking the initiative to organize a talk on such an apt topic. He in his address emphasized on the need of career to the students for exploring employment opportunities. He also said such sessions for students are necessary to develop their competency in achieving their career goal. Our UG-HOD Dr.Swati Deshmukh also gave importance of Clinical Research.

The resource person Dr. Shewta Hande was introduced our students by Ms. Janhvi Pagar. The speaker was then invited to deliver the talk. The resource person began the session by stating that presented an of the presented and the benefit to advance the questy.

PRINCIPAL MIDDHAMY COLLEGE OF PHARMACY, SULUALIZE, PUNE-412 109 of health care systems with a focus on the health care. He also stressed the importance of clinical research ethics as an important principle in conducting any research. To improve health service good quality clinical research is a must. Dr talk was on delay on knowledge translation and the knowledge lost making the use of basic science into clinical practice unnecessary delay.

Overall, the session was highly informative and educative to the aspiring and everenthusiastic students. All together 50 students attended the Seminar.

Co-ordinator

Ms.Pdoja Jadhav

**PHOTOS** 

PRINCIPAL SIDOHANT COLLEGE OF PHARMACY, SUDUMBRE, PUNE-412 109