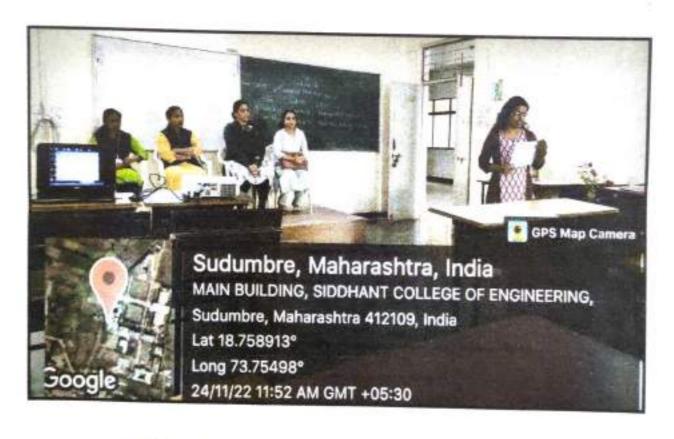

# SEMINAR ON "CLINICAL RESEARCH"

DATE: 24th November 2022

VENUE: Siddhant College of Pharmacy, Class room No.1

## SUMMARY:

Siddhant College of Pharmacy, Pune organized a seminar on 'Clinical Research' on 24th November 2022 at 11,00am for the Final year B Pharm Students.

The talk began by the deliverance of welcome address by the officiating principal of the college Dr.Rahul Dumbre. He congratulated the TPC cell for taking the initiative to organize a talk on such an apt topic. He in his address emphasized on the need of career to the students for exploring employment opportunities. He also said such sessions for students are necessary to develop their competency in achieving their career goal. Our UG-HOD Dr.Swati Deshmukh also gave importance of Clinical Research.

The resource person Dr. Shewta Hande was introduced our students by Ms. Janhvi Pagar. The speaker was then invited to deliver the talk. The resource person began the session by stating that presented an of the presented and the benefit to advance the questy.