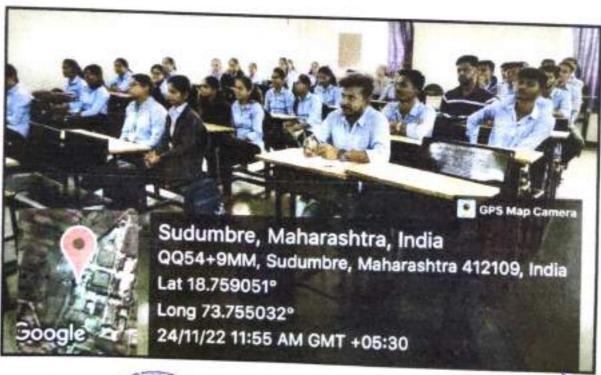

# SEMINAR ON "CLINICAL RESEARCH"

DATE: 24th November 2022

VENUE: Siddhant College of Pharmacy, Class room No.1

## SUMMARY:

Siddhant College of Pharmacy, Pune organized a seminar on 'Clinical Research' on 24th November 2022 at 11,00am for the Final year B Pharm Students.

The talk began by the deliverance of welcome address by the officiating principal of the college Dr.Rahul Dumbre. He congratulated the TPC cell for taking the initiative to organize a talk on such an apt topic. He in his address emphasized on the need of career to the students for exploring employment opportunities. He also said such sessions for students are necessary to develop their competency in achieving their career goal. Our UG-HOD Dr.Swati Deshmukh also gave importance of Clinical Research.

Overall, the session was highly informative and educative to the aspiring and everenthusiastic students. All together 50 students attended the Seminar.

Co-ordinator

Ms.Pdoja Jadhav

**PHOTOS** 

PRINCIPAL SIDOHANT COLLEGE OF PHARMACY, SUDUMBRE, PUNE-412 109