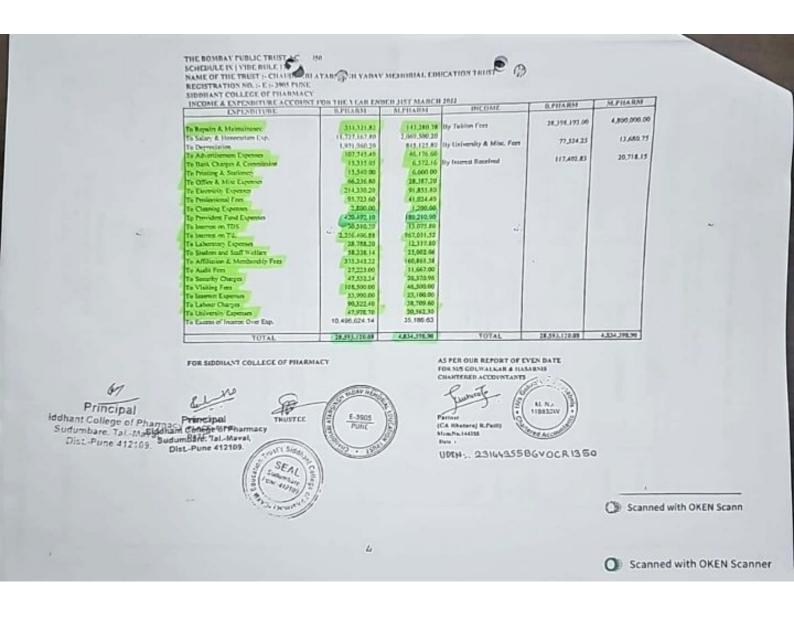

RI ATAR SHI VADAV MEMORIAL EDUCATION TRUS

REGISTRATION NO. :- E :- JOS LINE SIDDHANT COLLEGE OF PHARMACY

| INCOME & EXPENDITURE ACCOU       | ILFILARM      | MULITARIA    | INCOME.                    | B.PHARM       | MPHARM       |
|----------------------------------|---------------|--------------|----------------------------|---------------|--------------|
| EXPENDITURE                      | HATTARAT.     | SILTIARS     |                            |               | 0.000        |
| To Repairs & Maintainance        | 331,321,82    | 143,280,78   |                            | 28,398,193.00 | 4,800,000    |
| To Salary & Honorarium Exp.      | 11,727,167,80 | 2,0/9,500.20 | Editor Company             | 77,524.25     | 13,680       |
| To Degreciation                  | 1,971,960.20  |              | By University & Misc. Fees | 11,344.23     | 13300        |
| To Adventsement Expenses         | 107,745,40    | 46,176.60    |                            | 117,402,83    | 20,718.      |
| To Bank Charpes & Commission     | 15,335.05     | 6,572.16     | By Interest Received       | 117,402.63    | 20,778.      |
| To Printing & Stationers         | 15,540.00     | 6,660.00     |                            |               |              |
| To Office & Misc Expenses        | 66,236.80     | 28,387.20    |                            |               |              |
| To Electricity Expenses          | 214,330.20    | 91,855.80    |                            |               |              |
| To Professional Fors             | 95,723.60     | 41,024,40    |                            |               |              |
| To Cleaning Expenses             | 2,800.00      | 1,200.00     |                            |               |              |
| To Provident Fund Expenses       | 420,492,10    | 180,210.90   |                            |               |              |
| To Interest on TDS               | 30,510,20     | 13.075.80    | 4.                         |               |              |
| To Inverse on T-L                | 2.256,406.88  | 967.031.52   | ~                          |               |              |
| To Laboratory Expenses           | 28,788.20     | 12,337.80    |                            |               |              |
| To Student and Staff Welfare     | 58.338.14     | 25,002.06    |                            |               |              |
| To Affiliation & Membership Fees | 375,343.22    | 160,861.38   |                            |               |              |
| To Audit Fees                    | 27,223.00     | 11,667.00    |                            |               |              |
| e Security Charges               | 47,532.24     | 20,370.96    |                            |               |              |
| e Visiting Focs                  | 108,500.00    | 46,500.00    |                            |               |              |
| e Issemet Expenses               | 53,900.00     | 23,100.00    |                            |               |              |
| a Labour Charges                 | 90,322.40     | 38,709.60    |                            |               |              |
| o University Expenses            | 47,978.70     | 20,562.30    |                            |               |              |
| o Excess of Income Over Exp.     | 10,496,624.14 | 35,186.63    |                            |               |              |
| TOTAL                            | 28,593,120.08 | 4,834,398.90 | TOTAL                      | 28,593,120.03 | 4,534,398,90 |

FOR SIDDHANT COLLEGE OF PHARMACY

Principal Sudumbare, Tal. Massidham Chese of Pharmacy Dist. Pune 412109. Dist. Pune 412109.

THUSTEE E-3905 AS PER OUR REPORT OF EVEN DATE FOR M/S GOLWALKAR & HASABNIS CHARTERED ACCOUNTANTS

(CA Rhuturaj R.Patit) Mrm.No.144335

UDIN .. 23144355BGVOCR 1350

Scanned with OKEN:

---- I RUST ALI, 1930

CHEDULE IX | VIDE RULE 17(1)|

NAME OF THE TRUST :- CHAUDHARI ATTARSINGH VADAV MEMORIAL EDUCATION TRUST