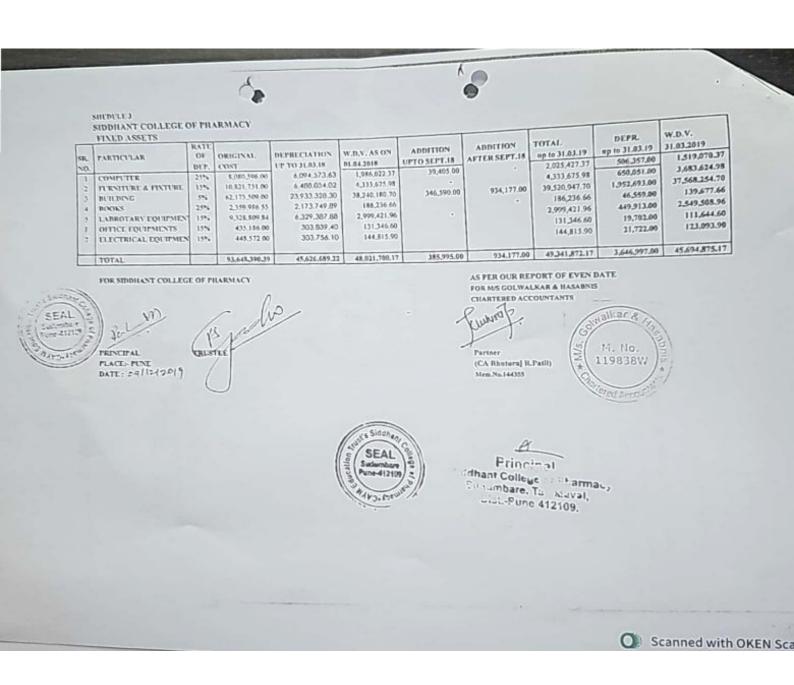

Mem.No.144355

SHEDITLE 3
SIDDHANT COLLEGE OF PHARMACY
FIXED ASSETS

| SR. | PARTICULAR          | OF   | ORIGINAL.      | DEPRECIATION   | W.D.V. AS ON   | ADDITION     | ADDITION             | TOTAL          | DEP            | W.D.V.         |
|-----|---------------------|------|----------------|----------------|----------------|--------------|----------------------|----------------|----------------|----------------|
| NO. |                     | DEP. | COST           | UP TO 31.03.22 | 01.04.2022     | UPTO SEPT.22 | AFTER SEPT.22        | up to 31.43.23 | up to 31.43.23 | 31.03.2023     |
|     | COMPUTER            | 25%  | 15,85,727.37   | 3,96,432.00    | 11.89,295.37   |              |                      | 11,89,295,37   | 2.97,324.00    | 8.91.97137     |
| 2   | FURNITURE & FIXTURE | 15%  | 26,80,681.98   | 4,02,102.00    | 22,78,579.98   |              | 3.68.023.00          | 26,46,602.98   | 3,69,389.00    | 22,77,213.98   |
| 3,  | BUILDING            | 5%   | 3,39,05,349,70 | 16,95,267.00   | 3,22,10,082.70 |              |                      | 3,22,10,082.70 | 16.10,504.00   | 3.05.99.578.69 |
| 4   | BOOKS               | 25%  | 86,173.66      | 21,543.00      | 64.630.66      |              | 14,648.00            | 79,278.66      | 17,989.00      | 61,289.67      |
| 5   | LABROTARY EQUIPMENT | 15%  | 18,42,020.96   | 2,76,303.00    | 15,65,717.96   |              |                      | 15.65,717.96   | 2,34,858.00    | 13,30,859.96   |
| 6   | OFFICE EQUIPMENTS   | 15%  | 80.662.60      | 12,099.00      | 68,563.60      |              | 2,30,314.00          | 2,98,877.60    | 27,558.00      | 2,71,319.60    |
| 7   | ELECTRICAL EQUIPMEN | 15%  | 88,935.90      | 13,340.00      | 75,595.90      |              | And the state of the | 75,595.90      | 11,339.00      | 64.256.89      |
|     | TOTAL               |      | 4.02.69.552.17 | 28,17,086.00   | 3,74,52,466.17 |              | 6,12,985.00          | 3,80,65,451.17 | 25.68,961.06   | 3,54,96,490.17 |

FOR SIDDHANT COLLEGE OF PHARMACY

W.

PRINCIPAL PLACE - PLINE DATE : |9((6(2)) AS PER OUR REPORT OF EVEN DATE FOR MS GOLWALKAR & HASABNIS

Colhalkar & A

FRN 119838W

CHARTERED ACCOUNTANTS

"Pafiner (CA Rhuturaj R.Patil) Moss. No. 144355