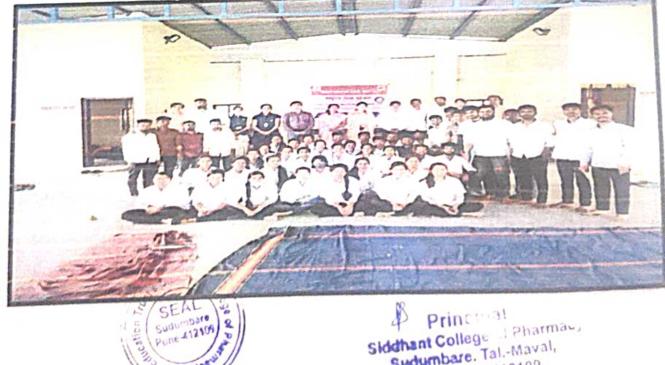

#### Name of Programme- celebration of International environmental day celebration

#### Schedule of the Program

| Sr. No | Name                                                     | Time<br>Duration | Member                                     |
|--------|----------------------------------------------------------|------------------|--------------------------------------------|
| 1.     | Introduction of Programme                                | 5 min            | Mrs. Swapnali Girme                        |
| 2      | Saraswati poojan                                         | 5 min            | Dr. R. K. Dumbre, Dr. Swati<br>Deshmukh    |
| 3      | Views sharing by<br>Speaker/Teacher/Student<br>1.Teacher | 30 min           | Dr. R. K. Dumbre, Dr. Swati<br>Deshmukh    |
| 6      | Vote of thanks                                           | 5 min            | Mrs. Sunita Maharaj and<br>Miss Swati kale |