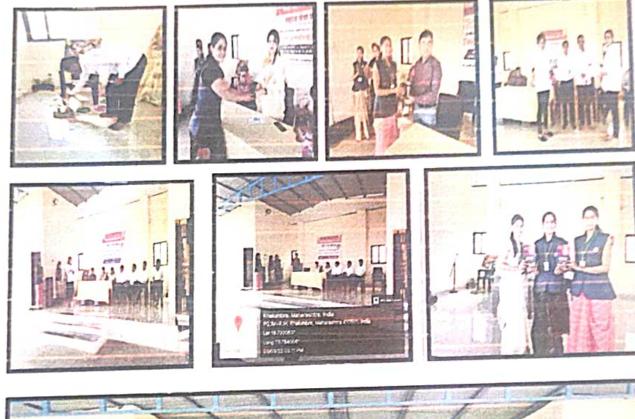

#### Name of Programme- celebration of International environmental day celebration

#### Schedule of the Program

| Sr. No | Name                                                     | Time<br>Duration | Member                                     |
|--------|----------------------------------------------------------|------------------|--------------------------------------------|
| 1.     | Introduction of Programme                                | 5 min            | Mrs. Swapnali Girme                        |
| 2      | Saraswati poojan                                         | 5 min            | Dr. R. K. Dumbre, Dr. Swati<br>Deshmukh    |
| 3      | Views sharing by<br>Speaker/Teacher/Student<br>1.Teacher | 30 min           | Dr. R. K. Dumbre, Dr. Swati<br>Deshmukh    |
| 6      | Vote of thanks                                           | 5 min            | Mrs. Sunita Maharaj and<br>Miss Swati kale |