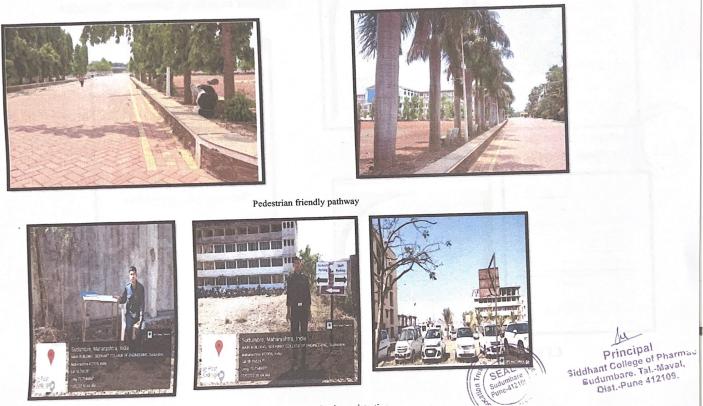

## Landscaping with tress

noilson

Principal Siddhant College of Pharmacy Sudumbare. Tal.-Maval, Dist.-Pune 412109.

Principal Siddhant College of Pharmacy Sudumbare. Tal.-Maval, Dist.-Pune 412109. X

Isur non

## Non teaching staff Mr. Suraj Kasabe use of bicycle lived in sudumbre

#### Bicycle stand in college campus

Principal eiddhant College of Pharmacy Sudumbare. Tal.-Maval,

**Student used battery Powered Vehicles** 

#### Reserved parking For Two wheeler and Four Wheeler vehicle

Principal Siddhant College of Pharmacy Sudumbare. Tat.-Maval,

Entry register for vehicle

Principal Siddhant College of Pharmacy Sudumbare, Tal.-Maval, Dist.-Pune 412109.