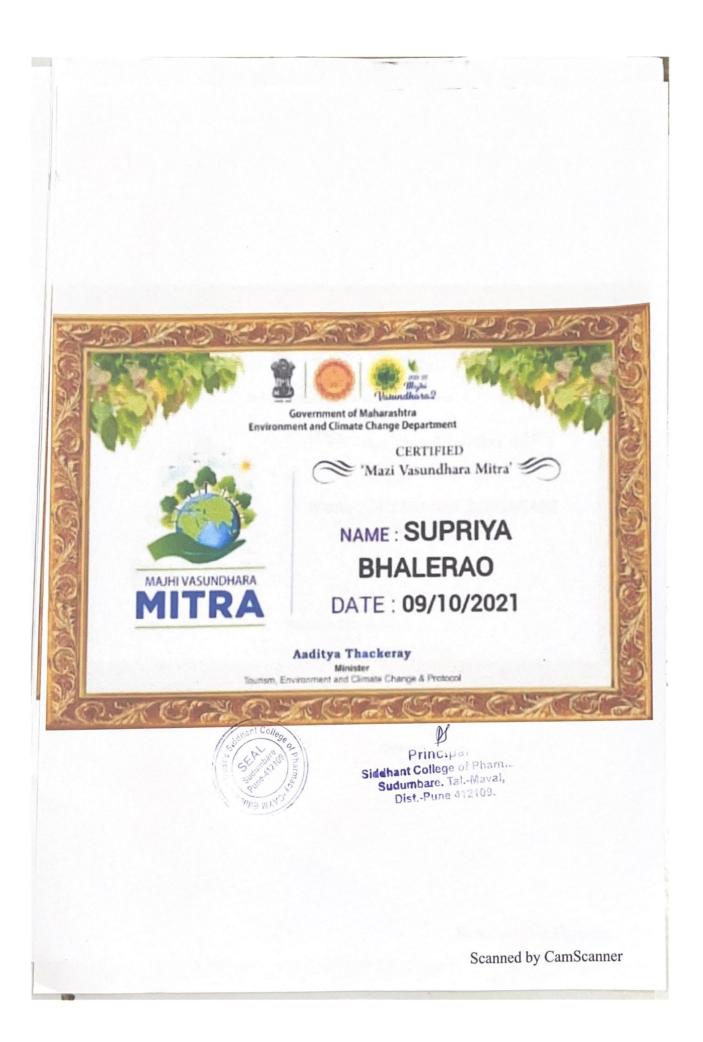

#### LIST OF DOCUMENTS

| Sr. No. | Name of the Document                                                                                                                                                          |
|---------|-------------------------------------------------------------------------------------------------------------------------------------------------------------------------------|
| 4       | Certificate from the external accredited auditing agency.                                                                                                                     |
| 1       | Energy Audit Certificate                                                                                                                                                      |
| 2       | Environment And Green Audit Certificate                                                                                                                                       |
| 3       | ISO 9001:2015 Certificate                                                                                                                                                     |
| 4       | Swayam Online Course Certificate From Pune University                                                                                                                         |
| 5       | Sakal Youg Innovation Network Give Appreciation Certificate To Siddhant College Of Pharmacy                                                                                   |
| 6       | Ministry Of Ayush Give Certificate To R S Yadav For Participation In<br>International Yoga Day                                                                                |
| 7       | Ministry Of Culture Government Of India Give Participation Certificate To<br>Siddhant College Of Pharmacy For Participation In Rashatragan                                    |
| 8       | Government Of Maharashtra Environment And Climate Change Department Give<br>Participation Certificate To Siddhant College Of Pharmacy For Participation In<br>Mazi Vasundhara |
| 9       | Green World Give Dr Sarvapali Radhakrushna Shikshanratan Puraskar Award To<br>Siddhant Group Of Institute                                                                     |