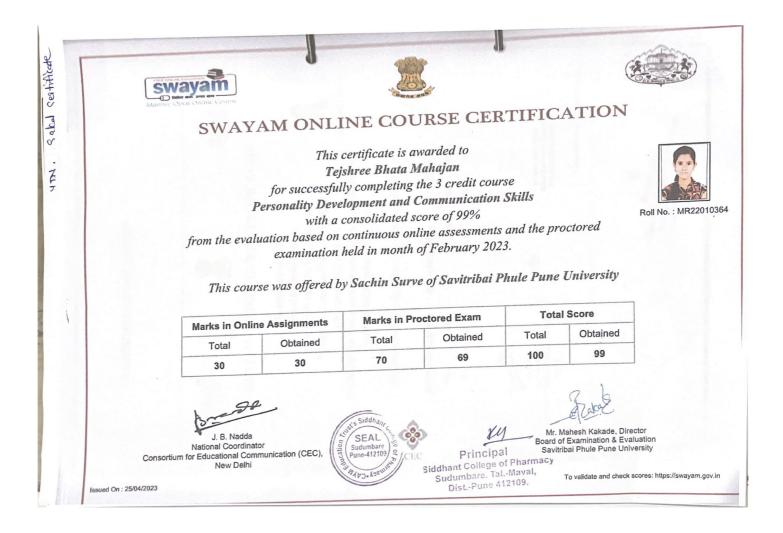

#### SWAYAM ONLINE COURSE CERTIFICATION

This certificate is awarded to Shravani Dnyaneshwar Shivale for successfully completing the 3 credit course Personality Development and Communication Skills with a consolidated score of 85% from the evaluation based on continuous online assessments and the proctored examination held in month of February 2023.

Roll No. : MR22010594

This course was offered by Sachin Surve of Savitribai Phule Pune University

| Marks in Online Assignments |          | Marks in Proctored Exam |          | Total Score |          |
|-----------------------------|----------|-------------------------|----------|-------------|----------|
| Total                       | Obtained | Total                   | Obtained | Total       | Obtained |
| 30                          | 30       | 70                      | 55       | 100         | 85       |

J. B. Nadda

National Coordinator Consortium for Educational Communication (CEC). New Dethy

Mr. Mahesh Kakade. Director Board of Examination & Evaluation Savetribai Phule Pune University

To validate and check scores, https://swayam.gov/in