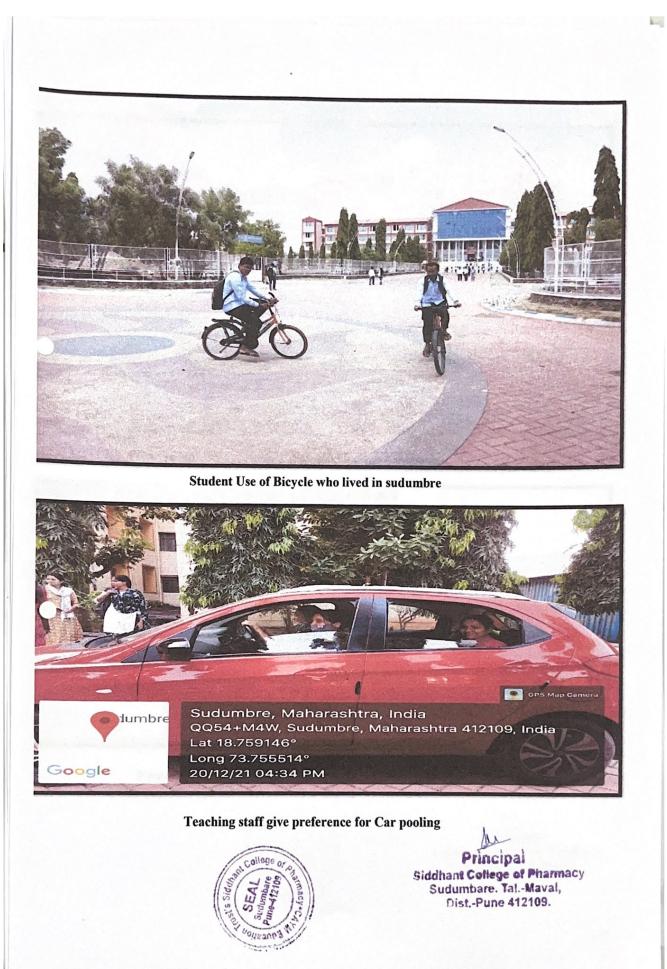

## Institutional Initiatives:

- A Green Campus is a place where sustainable and eco-friendly practices are combined with education to promote sustainable and eco-friendly practices on campus.
- The green campus concept allows an institution to lead the way in redefining its environmental culture and forging new paradigms by developing sustainable solutions to the world's environmental, social, and economic requirements.
- Greening the campus include eliminating unnecessary inefficiencies and relying on conventional energy sources for everyday power demands, as well as proper trash disposal, the acquisition of environmentally friendly goods, and an effective recycling program
- Landscaping of the college is worth seeing and reflects aesthetic sense
- The institution has a medical garden that keeps the surrounding area pollution-free and provides oxygen, maintaining health of the public
- The institute has a canopy of trees and plants to make the environment pollution free to safeguard the health of all the inmates
- > The lawns and the trees provide shade and a beautiful ambiance.
- The institution believes in paperless communication and uses electronic means of communication as part of its green campus program.
- Mail or WhatsApp are typically used for communication, which reduces the need for paper and promotes environmental preservation.
- > To promote environmental sustainability, college faculty members practice carpooling
- The institutes believe in environmental sustainability and promote it by displaying it on college notice boards so that the values at well imbibed by the students.