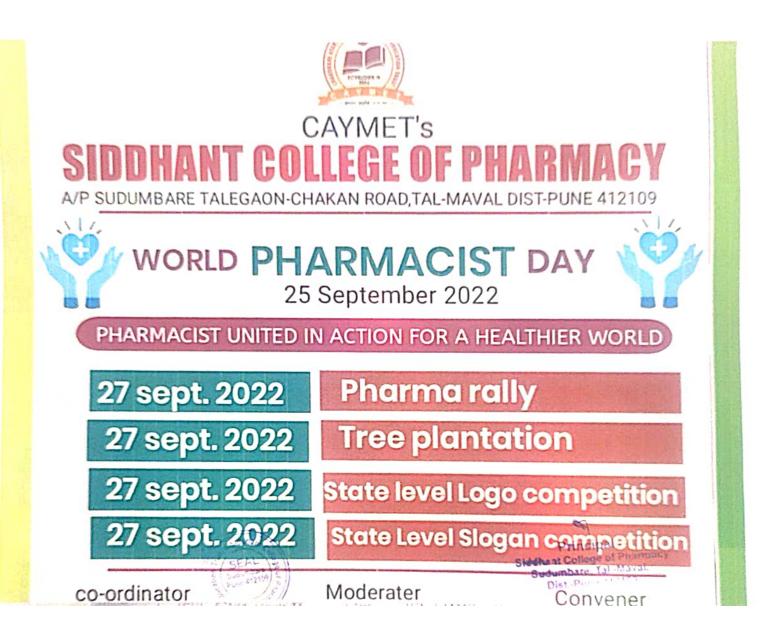

## LIST OF DOCUMENTS

| Sr. No. | Name of the Document                                                   |
|---------|------------------------------------------------------------------------|
| 6       | Any Supporting Document For Beyond The Campus Environmental Promotions |
| A       | Academic Year 2022-2023                                                |
|         | International Environmental Day Celebration                            |
|         | Seminar On Voter Awareness Programme                                   |
|         | National Pharmacy Week (World Pharmacist Day)                          |
|         | Celebration Of Founder Day(Tree Plantation)                            |
|         | NSS Special Camp                                                       |
|         | Tree Plantation                                                        |
|         | Swachhata Pakhawada/ Cleanliness Drive                                 |
| В       | Academic Year 2021-2022                                                |
|         | Disaster Management By Surya Agency                                    |
|         | Covid 19 Vaccination Camp                                              |
|         | Mazi Vasundara Activity                                                |
|         | International Environmental Day Celebration                            |
|         | Swacha Wari Nirmal Wari Harit Wari                                     |
|         |                                                                        |