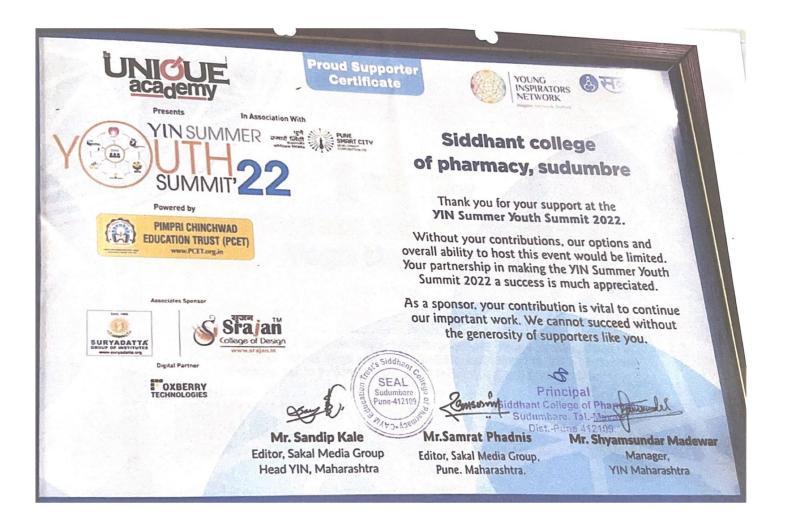

d by Sachin Surve of Savitribai Phule Pune University

| Marks in Online Assignments |          | Marks in Proctored Exam |          | Total Score |          |
|-----------------------------|----------|-------------------------|----------|-------------|----------|
| Total                       | Obtained | Total                   | Obtained | Total       | Obtained |
| 30                          | 30       | 70                      | 55       | 100         | 85       |

J. B. Nadda

National Coordinator Consortium for Educational Communication (CEC). New Dethy

Mr. Mahesh Kakade. Director Board of Examination & Evaluation Savetribai Phule Pune University

To validate and check scores, https://swayam.gov/in

Principal Siddhant College of Pharmacy Sudumbare, Tal.-Maval, Dist.-Pune 412109.













Government of 1

## OF PARTICIPATION

#### THIS CERTIFICATE IS AWARDED TO

## Rahul Kondaji Dumbre

FOR SUCCESSFUL PARTICIPATION IN **RASHTRAGAAN**, AN INITIATIVE BY THE MINISTRY OF CULTURE TO MARK **AZADI KA AMRIT MAHOTSAV**.

YOUR VIDEO WILL BE COMPILED WITH THOSE OF OTHER PARTICIPANTS AND RELEASED ON 15TH AUGUST 2021, TO SET A RECORD OF THE MAXIMUM NUMBER OF INDIANS SINGING THE NATIONAL ANTHEM TOGETHER!

JAI HIND



SEAL Combaro Prince 412109 o

175

Principal Siddhant College of Pharmacy Sudumbare. Tal.-Maval, Dist.-Pune 412109























Scanned by CamScanner





# सिद्धांत यादव

अध्यक्ष, सिद्धांत ग्रुप ऑफ इन्स्टिट्यूट

\* शुभहस्ते \*

दिपक शहा ारवश प्रतिमा ग्रुप ऑफ इन्स्ट्टियुट्स महाराष्ट्र गोसेवा आयोग

GREEN WORLD

आयोजक

Unant Colle

" CAYMEd

शेखर मुंदडा M