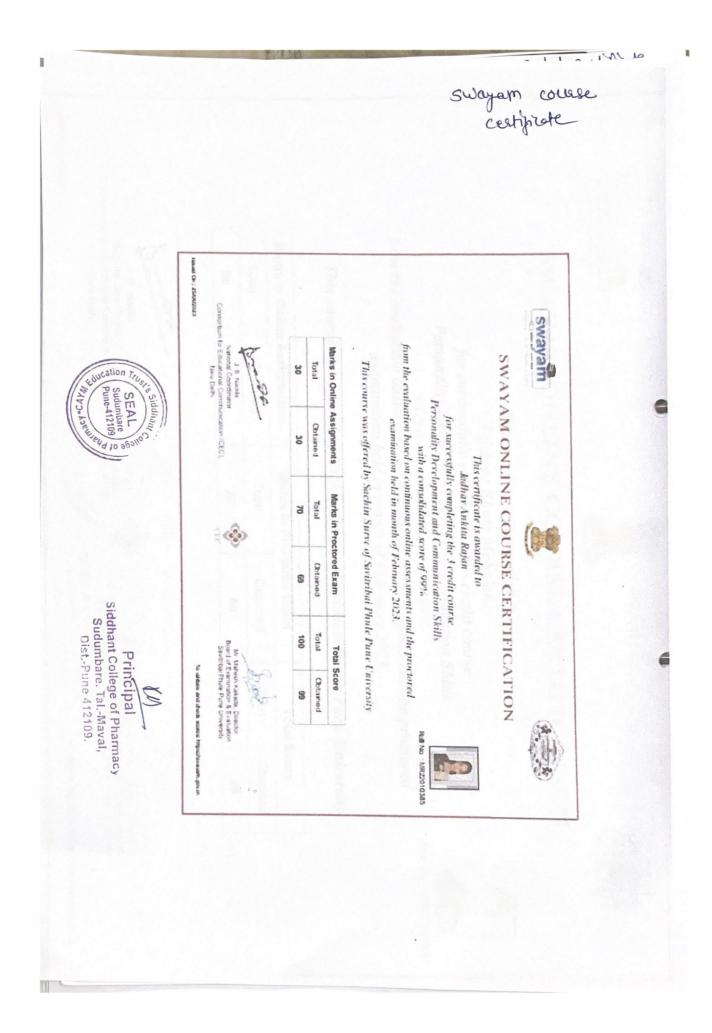

#### SWAYAM ONLINE COURSE CERTIFICATION

This certificate is awarded to Shravani Dnyaneshwar Shivale for successfully completing the 3 credit course Personality Development and Communication Skills with a consolidated score of 85% from the evaluation based on continuous online assessments and the proctored examination held in month of February 2023.

Roll No. : MR22010594

This course was offered by Sachin Surve of Savitribai Phule Pune University

| Marks in Online Assignments |          | Marks in Proctored Exam |          | Total Score |          |
|-----------------------------|----------|-------------------------|----------|-------------|----------|
| Total                       | Obtained | Total                   | Obtained | Total       | Obtained |
| 30                          | 30       | 70                      | 55       | 100         | 85       |

J. B. Nadda

National Coordinator Consortium for Educational Communication (CEC). New Dethy

Mr. Mahesh Kakade. Director Board of Examination & Evaluation Savetribai Phule Pune University

To validate and check scores, https://swayam.gov/in