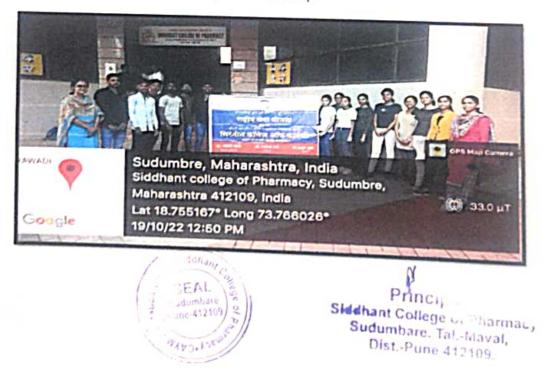

# BEYOND CAMPUS ENVIRONMENTAL PROMOTIONAL ACTIVITY

Principal Siddhant College of Pharma Sudumbare, Tal.-Maval, Dist.-Pune 412109.

M

Swachata Abhiyan