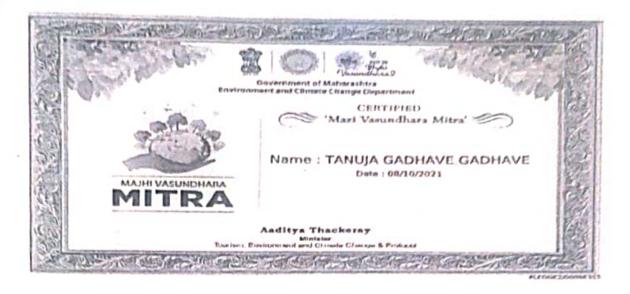

#### LIST OF DOCUMENTS

| Sr. No. | Name of the Document                                                                                                                                                          |
|---------|-------------------------------------------------------------------------------------------------------------------------------------------------------------------------------|
| 4       | Certificate from the external accredited auditing agency.                                                                                                                     |
| 1       | Energy Audit Certificate                                                                                                                                                      |
| 2       | Environment And Green Audit Certificate                                                                                                                                       |
| 3       | ISO 9001:2015 Certificate                                                                                                                                                     |
| 4       | Swayam Online Course Certificate From Pune University                                                                                                                         |
| 5       | Sakal Youg Innovation Network Give Appreciation Certificate To Siddhant College Of Pharmacy                                                                                   |
| 6       | Ministry Of Ayush Give Certificate To R S Yadav For Participation In<br>International Yoga Day                                                                                |
| 7       | Ministry Of Culture Government Of India Give Participation Certificate To<br>Siddhant College Of Pharmacy For Participation In Rashatragan                                    |
| 8       | Government Of Maharashtra Environment And Climate Change Department Give<br>Participation Certificate To Siddhant College Of Pharmacy For Participation In<br>Mazi Vasundhara |
| 9       | Green World Give Dr Sarvapali Radhakrushna Shikshanratan Puraskar Award To<br>Siddhant Group Of Institute                                                                     |