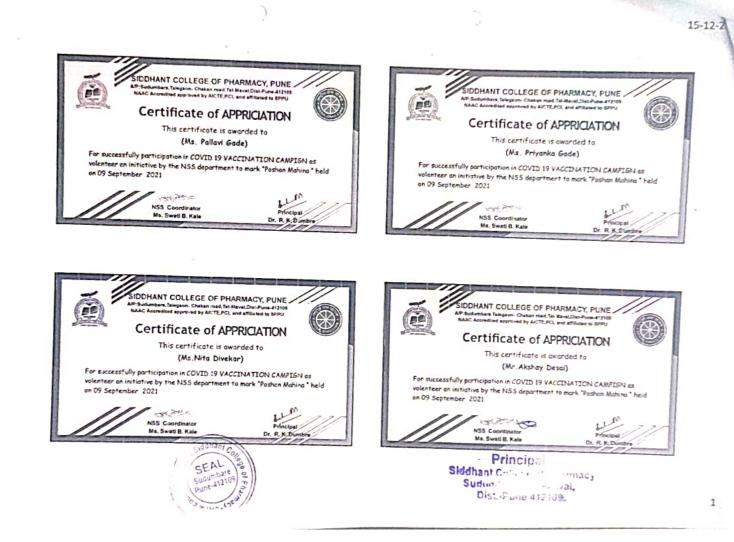

## LIST OF DOCUMENTS

| Sr. No. | Name of the Document                                                   |
|---------|------------------------------------------------------------------------|
| 6       | Any Supporting Document For Beyond The Campus Environmental Promotions |
| A       | Academic Year 2022-2023                                                |
|         | International Environmental Day Celebration                            |
|         | Seminar On Voter Awareness Programme                                   |
|         | National Pharmacy Week (World Pharmacist Day)                          |
|         | Celebration Of Founder Day(Tree Plantation)                            |
|         | NSS Special Camp                                                       |
|         | Tree Plantation                                                        |
|         | Swachhata Pakhawada/ Cleanliness Drive                                 |
| В       | Academic Year 2021-2022                                                |
|         | Disaster Management By Surya Agency                                    |
|         | Covid 19 Vaccination Camp                                              |
|         | Mazi Vasundara Activity                                                |
|         | International Environmental Day Celebration                            |
|         | Swacha Wari Nirmal Wari Harit Wari                                     |
|         |                                                                        |

Principal Siddhant College of Pharmacy Sudumbare, Tal.-Maval, Dist.-Pune 412109.

|   | Swachhata Pakhawada/ Pandharawada                                             |
|---|-------------------------------------------------------------------------------|
|   | NSS Special Camp                                                              |
| С | Academic Year 2020-2021                                                       |
|   | Azadi Ka Amrut Mahotsav                                                       |
|   | (Catch The Rain, Fit India Be Fit, Green Village Clean Village)               |
|   | Report Of Celebration Of Swacch Wari-Swasth Wari, Nirmal Wari Harit Wari      |
|   | International Environmental Day Celebration                                   |
|   | Celebration Of Founder Day(Tree Plantation)                                   |
| D | Academic Year 2019-2020                                                       |
|   | Report Of Swachchta Abhiyan Under Nirmal Wari, Harit Wari, Swacha Wari        |
|   | NSS Camp                                                                      |
|   | Report Of "Swatch Bharat Abhiyan"                                             |
|   | Report For Tree Plantation At Road Side Under Nirmal Wari, Harit Wari, Swacha |
| E | Academic Year 2018-2019                                                       |
|   | National Pharmacy Week                                                        |
|   | Report Of Wari                                                                |
|   | Report Of "Govar And Rubella Vaccination"                                     |
|   | Report Of "Swachchta Abhiyan"                                                 |
|   | Report For Tree Plantation                                                    |