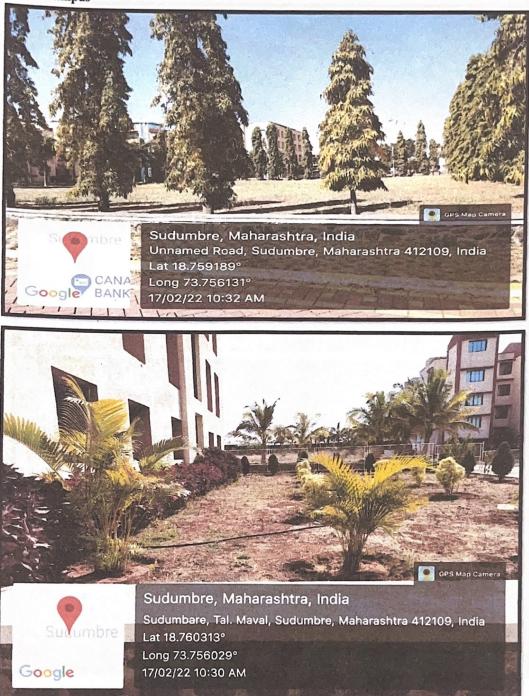

#### Green campus Initiatives

## Institutional Initiatives:

- A Green Campus is a place where sustainable and eco-friendly practices are combined with education to promote sustainable and eco-friendly practices on campus.
- The green campus concept allows an institution to lead the way in redefining its environmental culture and forging new paradigms by developing sustainable solutions to the world's environmental, social, and economic requirements.
- Greening the campus include eliminating unnecessary inefficiencies and relying on conventional energy sources for everyday power demands, as well as proper trash disposal, the acquisition of environmentally friendly goods, and an effective recycling program
- Landscaping of the college is worth seeing and reflects aesthetic sense
- The institution has a medical garden that keeps the surrounding area pollution-free and provides oxygen, maintaining health of the public
- The institute has a canopy of trees and plants to make the environment pollution free to safeguard the health of all the inmates
- > The lawns and the trees provide shade and a beautiful ambiance.
- The institution believes in paperless communication and uses electronic means of communication as part of its green campus program.
- Mail or WhatsApp are typically used for communication, which reduces the need for paper and promotes environmental preservation.
- > To promote environmental sustainability, college faculty members practice carpooling
- The institutes believe in environmental sustainability and promote it by displaying it on college notice boards so that the values at well imbibed by the students.