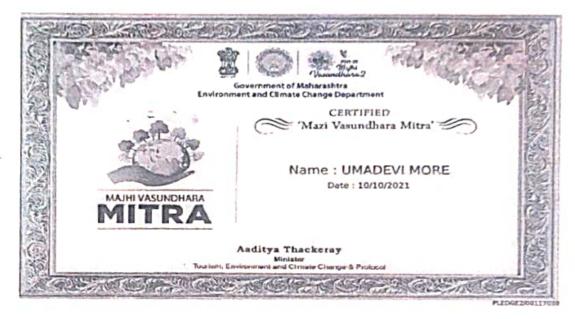

#### LIST OF DOCUMENTS

| Sr. No. | Name of the Document                                                                                                                                                          |
|---------|-------------------------------------------------------------------------------------------------------------------------------------------------------------------------------|
| 4       | Certificate from the external accredited auditing agency.                                                                                                                     |
| 1       | Energy Audit Certificate                                                                                                                                                      |
| 2       | Environment And Green Audit Certificate                                                                                                                                       |
| 3       | ISO 9001:2015 Certificate                                                                                                                                                     |
| 4       | Swayam Online Course Certificate From Pune University                                                                                                                         |
| 5       | Sakal Youg Innovation Network Give Appreciation Certificate To Siddhant College Of Pharmacy                                                                                   |
| 6       | Ministry Of Ayush Give Certificate To R S Yadav For Participation In<br>International Yoga Day                                                                                |
| 7       | Ministry Of Culture Government Of India Give Participation Certificate To<br>Siddhant College Of Pharmacy For Participation In Rashatragan                                    |
| 8       | Government Of Maharashtra Environment And Climate Change Department Give<br>Participation Certificate To Siddhant College Of Pharmacy For Participation In<br>Mazi Vasundhara |
| 9       | Green World Give Dr Sarvapali Radhakrushna Shikshanratan Puraskar Award To<br>Siddhant Group Of Institute                                                                     |