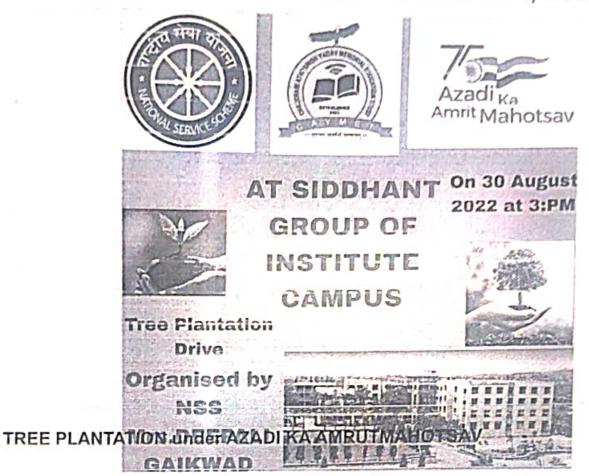

## LIST OF DOCUMENTS

| Sr. No. | Name of the Document                                                   |
|---------|------------------------------------------------------------------------|
| 6       | Any Supporting Document For Beyond The Campus Environmental Promotions |
| A       | Academic Year 2022-2023                                                |
|         | International Environmental Day Celebration                            |
|         | Seminar On Voter Awareness Programme                                   |
|         | National Pharmacy Week (World Pharmacist Day)                          |
|         | Celebration Of Founder Day(Tree Plantation)                            |
|         | NSS Special Camp                                                       |
|         | Tree Plantation                                                        |
|         | Swachhata Pakhawada/ Cleanliness Drive                                 |
| В       | Academic Year 2021-2022                                                |
|         | Disaster Management By Surya Agency                                    |
|         | Covid 19 Vaccination Camp                                              |
|         | Mazi Vasundara Activity                                                |
|         | International Environmental Day Celebration                            |
|         | Swacha Wari Nirmal Wari Harit Wari                                     |
|         |                                                                        |

Principal Siddhant College of Pharmacy Sudumbare, Tal.-Maval, Dist.-Pune 412109.

|   | Swachhata Pakhawada/ Pandharawada                                             |
|---|-------------------------------------------------------------------------------|
|   | NSS Special Camp                                                              |
| С | Academic Year 2020-2021                                                       |
|   | Azadi Ka Amrut Mahotsav                                                       |
|   | (Catch The Rain, Fit India Be Fit, Green Village Clean Village)               |
|   | Report Of Celebration Of Swacch Wari-Swasth Wari, Nirmal Wari Harit Wari      |
|   | International Environmental Day Celebration                                   |
|   | Celebration Of Founder Day(Tree Plantation)                                   |
| D | Academic Year 2019-2020                                                       |
|   | Report Of Swachchta Abhiyan Under Nirmal Wari, Harit Wari, Swacha Wari        |
|   | NSS Camp                                                                      |
|   | Report Of "Swatch Bharat Abhiyan"                                             |
|   | Report For Tree Plantation At Road Side Under Nirmal Wari, Harit Wari, Swacha |
| E | Academic Year 2018-2019                                                       |
|   | National Pharmacy Week                                                        |
|   | Report Of Wari                                                                |
|   | Report Of "Govar And Rubella Vaccination"                                     |
|   | Report Of "Swachchta Abhiyan"                                                 |
|   | Report For Tree Plantation                                                    |