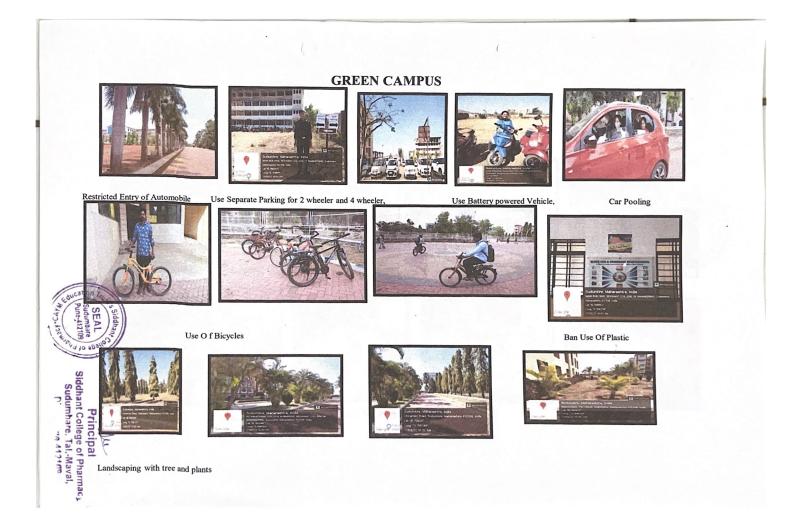

## LIST OF DOCUMENTS

| Sr. No.                | Name of the Document                          |
|------------------------|-----------------------------------------------|
| 5                      | Geo tagged photographs with caption and date. |
| a                      | Green Campus Initiative                       |
| 5                      | Pedestrian-Friendly Pathway                   |
| 2                      | Plastic Free Initiatives                      |
| d                      | Landscaping With Trees                        |
| e                      | Green Campus                                  |
| f                      | E Vehicle Notice                              |
| g                      | Staff Use Bicycle                             |
| h                      | Student Use Bicycle                           |
| i                      | Car Pooling                                   |
| 1. (1997)<br>1. (1997) | Use Battery Power Vehicle                     |
| k                      | Reserved Parking                              |
|                        | Entry Register For Vehicle                    |
| m                      | Tobacco Free Campus                           |
| n                      | No Splitting Campus                           |
| 0                      | Plastic Free Campus                           |

#### Green campus Initiatives

## Institutional Initiatives:

- A Green Campus is a place where sustainable and eco-friendly practices are combined with education to promote sustainable and eco-friendly practices on campus.
- The green campus concept allows an institution to lead the way in redefining its environmental culture and forging new paradigms by developing sustainable solutions to the world's environmental, social, and economic requirements.
- Greening the campus include eliminating unnecessary inefficiencies and relying on conventional energy sources for everyday power demands, as well as proper trash disposal, the acquisition of environmentally friendly goods, and an effective recycling program
- Landscaping of the college is worth seeing and reflects aesthetic sense
- The institution has a medical garden that keeps the surrounding area pollution-free and provides oxygen, maintaining health of the public
- The institute has a canopy of trees and plants to make the environment pollution free to safeguard the health of all the inmates
- > The lawns and the trees provide shade and a beautiful ambiance.
- The institution believes in paperless communication and uses electronic means of communication as part of its green campus program.
- Mail or WhatsApp are typically used for communication, which reduces the need for paper and promotes environmental preservation.
- > To promote environmental sustainability, college faculty members practice carpooling
- The institutes believe in environmental sustainability and promote it by displaying it on college notice boards so that the values at well imbibed by the students.

## Landscaping with tress

noilson

Principal Siddhant College of Pharmacy Sudumbare. Tal.-Maval, Dist.-Pune 412109.

Principal Siddhant College of Pharmacy Sudumbare. Tal.-Maval, Dist.-Pune 412109. X

Isur non

## Non teaching staff Mr. Suraj Kasabe use of bicycle lived in sudumbre

#### Bicycle stand in college campus

Principal eiddhant College of Pharmacy Sudumbare. Tal.-Maval,

**Student used battery Powered Vehicles** 

#### Reserved parking For Two wheeler and Four Wheeler vehicle

Principal Siddhant College of Pharmacy Sudumbare. Tat.-Maval,

Entry register for vehicle

Principal Siddhant College of Pharmacy Sudumbare, Tal.-Maval, Dist.-Pune 412109.

# **RESTRICTED ENTRY OF AUTOMOBILE**

Constate parking for Two wheeler and four vahioles and also maintain entry and evict renistration

M Principal Siddhant Coilege of Phaimi Sudumbare. Tal.-Maval. Dist.-Puno 112105.