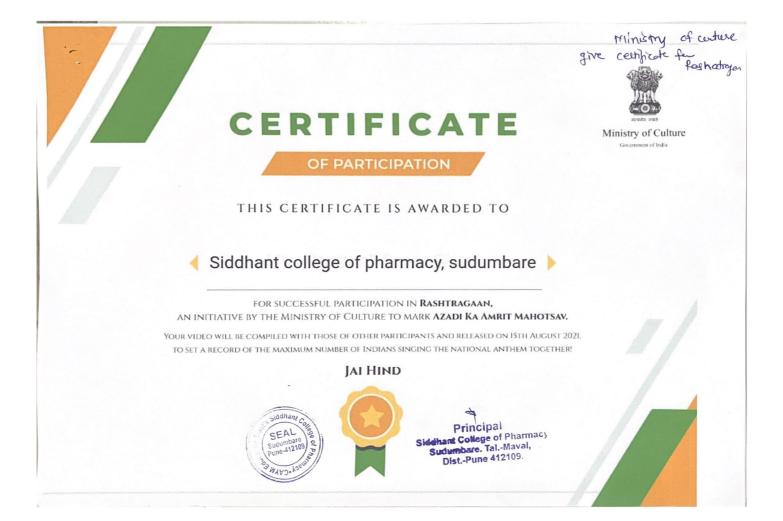

#### LIST OF DOCUMENTS

| Sr. No. | Name of the Document                                                                                                                                                          |
|---------|-------------------------------------------------------------------------------------------------------------------------------------------------------------------------------|
| 4       | Certificate from the external accredited auditing agency.                                                                                                                     |
| 1       | Energy Audit Certificate                                                                                                                                                      |
| 2       | Environment And Green Audit Certificate                                                                                                                                       |
| 3       | ISO 9001:2015 Certificate                                                                                                                                                     |
| 4       | Swayam Online Course Certificate From Pune University                                                                                                                         |
| 5       | Sakal Youg Innovation Network Give Appreciation Certificate To Siddhant College Of Pharmacy                                                                                   |
| 6       | Ministry Of Ayush Give Certificate To R S Yadav For Participation In<br>International Yoga Day                                                                                |
| 7       | Ministry Of Culture Government Of India Give Participation Certificate To<br>Siddhant College Of Pharmacy For Participation In Rashatragan                                    |
| 8       | Government Of Maharashtra Environment And Climate Change Department Give<br>Participation Certificate To Siddhant College Of Pharmacy For Participation In<br>Mazi Vasundhara |
| 9       | Green World Give Dr Sarvapali Radhakrushna Shikshanratan Puraskar Award To<br>Siddhant Group Of Institute                                                                     |