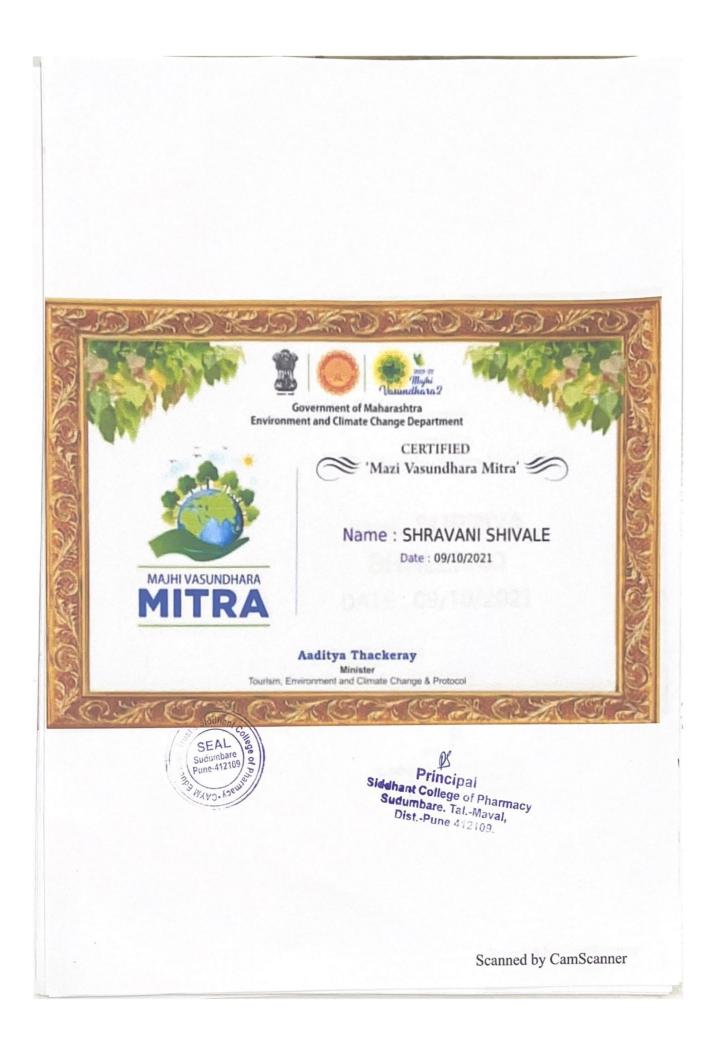

#### LIST OF DOCUMENTS

| Sr. No. | Name of the Document                                                                                                                                                          |
|---------|-------------------------------------------------------------------------------------------------------------------------------------------------------------------------------|
| 4       | Certificate from the external accredited auditing agency.                                                                                                                     |
| 1       | Energy Audit Certificate                                                                                                                                                      |
| 2       | Environment And Green Audit Certificate                                                                                                                                       |
| 3       | ISO 9001:2015 Certificate                                                                                                                                                     |
| 4       | Swayam Online Course Certificate From Pune University                                                                                                                         |
| 5       | Sakal Youg Innovation Network Give Appreciation Certificate To Siddhant College Of Pharmacy                                                                                   |
| 6       | Ministry Of Ayush Give Certificate To R S Yadav For Participation In<br>International Yoga Day                                                                                |
| 7       | Ministry Of Culture Government Of India Give Participation Certificate To<br>Siddhant College Of Pharmacy For Participation In Rashatragan                                    |
| 8       | Government Of Maharashtra Environment And Climate Change Department Give<br>Participation Certificate To Siddhant College Of Pharmacy For Participation In<br>Mazi Vasundhara |
| 9       | Green World Give Dr Sarvapali Radhakrushna Shikshanratan Puraskar Award To<br>Siddhant Group Of Institute                                                                     |