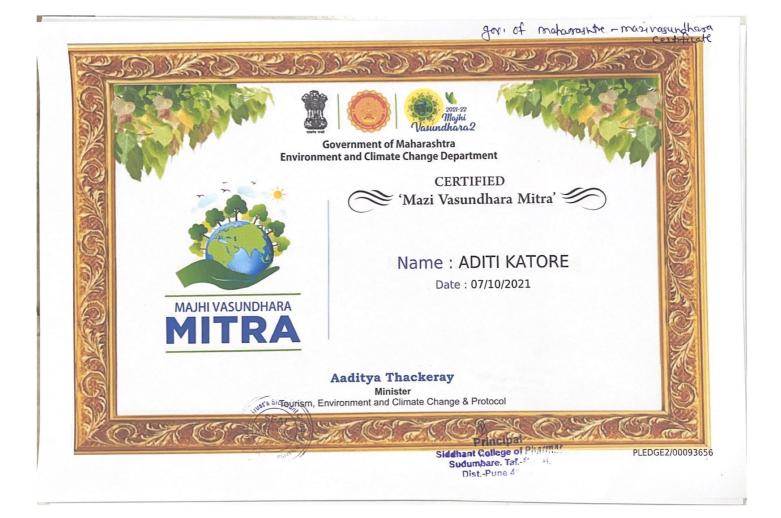

#### LIST OF DOCUMENTS

| Sr. No. | Name of the Document                                                                                                                                                          |
|---------|-------------------------------------------------------------------------------------------------------------------------------------------------------------------------------|
| 4       | Certificate from the external accredited auditing agency.                                                                                                                     |
| 1       | Energy Audit Certificate                                                                                                                                                      |
| 2       | Environment And Green Audit Certificate                                                                                                                                       |
| 3       | ISO 9001:2015 Certificate                                                                                                                                                     |
| 4       | Swayam Online Course Certificate From Pune University                                                                                                                         |
| 5       | Sakal Youg Innovation Network Give Appreciation Certificate To Siddhant College Of Pharmacy                                                                                   |
| 6       | Ministry Of Ayush Give Certificate To R S Yadav For Participation In<br>International Yoga Day                                                                                |
| 7       | Ministry Of Culture Government Of India Give Participation Certificate To<br>Siddhant College Of Pharmacy For Participation In Rashatragan                                    |
| 8       | Government Of Maharashtra Environment And Climate Change Department Give<br>Participation Certificate To Siddhant College Of Pharmacy For Participation In<br>Mazi Vasundhara |
| 9       | Green World Give Dr Sarvapali Radhakrushna Shikshanratan Puraskar Award To<br>Siddhant Group Of Institute                                                                     |