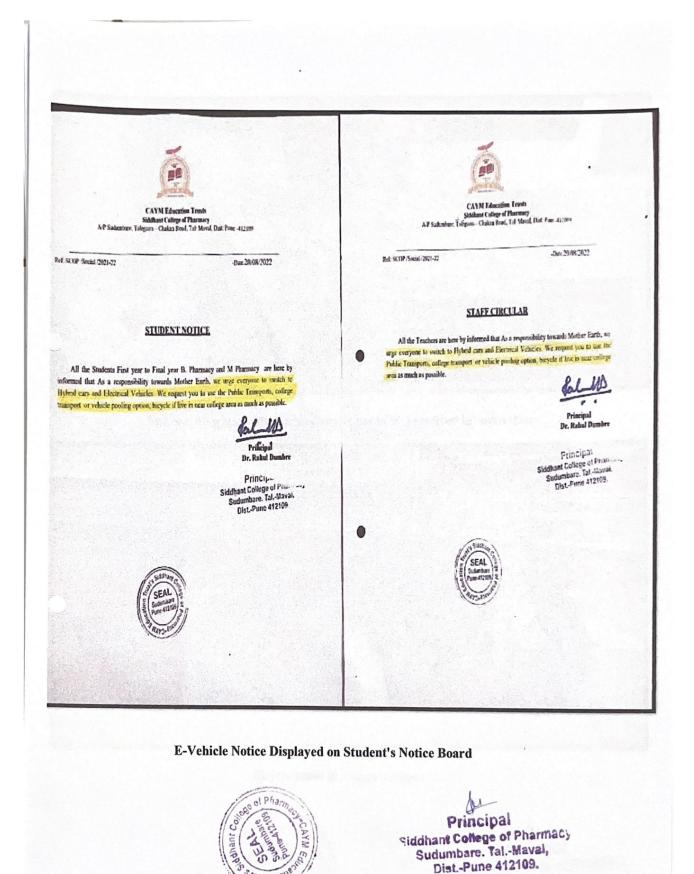

#### Bicycle stand in college campus

Principal eiddhant College of Pharmacy Sudumbare. Tal.-Maval,

**Student used battery Powered Vehicles** 