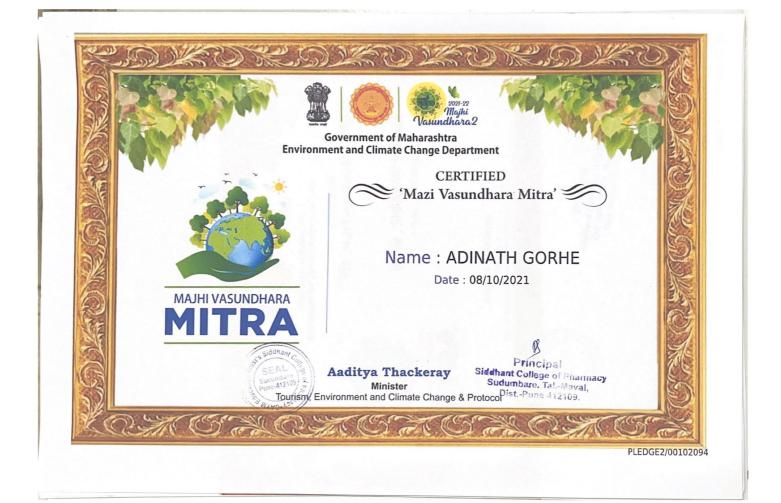

#### LIST OF DOCUMENTS

| Sr. No. | Name of the Document                                                                                                                                                          |
|---------|-------------------------------------------------------------------------------------------------------------------------------------------------------------------------------|
| 4       | Certificate from the external accredited auditing agency.                                                                                                                     |
| 1       | Energy Audit Certificate                                                                                                                                                      |
| 2       | Environment And Green Audit Certificate                                                                                                                                       |
| 3       | ISO 9001:2015 Certificate                                                                                                                                                     |
| 4       | Swayam Online Course Certificate From Pune University                                                                                                                         |
| 5       | Sakal Youg Innovation Network Give Appreciation Certificate To Siddhant College Of Pharmacy                                                                                   |
| 6       | Ministry Of Ayush Give Certificate To R S Yadav For Participation In<br>International Yoga Day                                                                                |
| 7       | Ministry Of Culture Government Of India Give Participation Certificate To<br>Siddhant College Of Pharmacy For Participation In Rashatragan                                    |
| 8       | Government Of Maharashtra Environment And Climate Change Department Give<br>Participation Certificate To Siddhant College Of Pharmacy For Participation In<br>Mazi Vasundhara |
| 9       | Green World Give Dr Sarvapali Radhakrushna Shikshanratan Puraskar Award To<br>Siddhant Group Of Institute                                                                     |