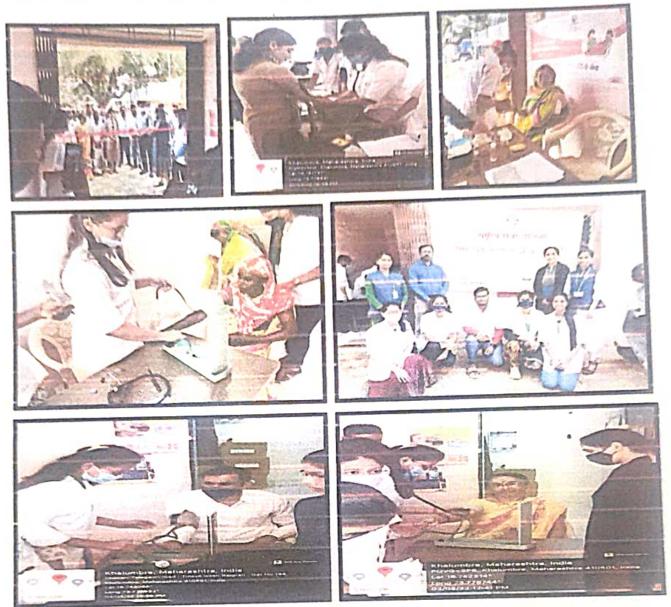

# BEYOND CAMPUS ENVIRONMENTAL PROMOTIONAL ACTIVITY

Principal Siddhant College of Pharma Sudumbare, Tal.-Maval, Dist.-Pune 412109.

M

Swachata Abhiyan

## LIST OF DOCUMENTS

| Sr. No. | Name of the Document                                                   |
|---------|------------------------------------------------------------------------|
| 6       | Any Supporting Document For Beyond The Campus Environmental Promotions |
| A       | Academic Year 2022-2023                                                |
|         | International Environmental Day Celebration                            |
|         | Seminar On Voter Awareness Programme                                   |
|         | National Pharmacy Week (World Pharmacist Day)                          |
|         | Celebration Of Founder Day(Tree Plantation)                            |
|         | NSS Special Camp                                                       |
|         | Tree Plantation                                                        |
|         | Swachhata Pakhawada/ Cleanliness Drive                                 |
| В       | Academic Year 2021-2022                                                |
|         | Disaster Management By Surya Agency                                    |
|         | Covid 19 Vaccination Camp                                              |
|         | Mazi Vasundara Activity                                                |
|         | International Environmental Day Celebration                            |
|         | Swacha Wari Nirmal Wari Harit Wari                                     |
|         |                                                                        |