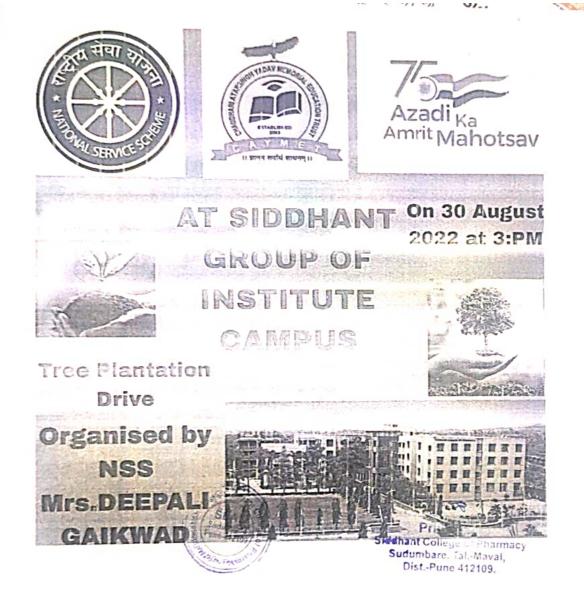

# BEYOND CAMPUS ENVIRONMENTAL PROMOTIONAL ACTIVITY

Principal Siddhant College of Pharma Sudumbare, Tal.-Maval, Dist.-Pune 412109.

M

Swachata Abhiyan

## LIST OF DOCUMENTS

| Sr. No. | Name of the Document                                                   |
|---------|------------------------------------------------------------------------|
| 6       | Any Supporting Document For Beyond The Campus Environmental Promotions |
| A       | Academic Year 2022-2023                                                |
|         | International Environmental Day Celebration                            |
|         | Seminar On Voter Awareness Programme                                   |
|         | National Pharmacy Week (World Pharmacist Day)                          |
|         | Celebration Of Founder Day(Tree Plantation)                            |
|         | NSS Special Camp                                                       |
|         | Tree Plantation                                                        |
|         | Swachhata Pakhawada/ Cleanliness Drive                                 |
| В       | Academic Year 2021-2022                                                |
|         | Disaster Management By Surya Agency                                    |
|         | Covid 19 Vaccination Camp                                              |
|         | Mazi Vasundara Activity                                                |
|         | International Environmental Day Celebration                            |
|         | Swacha Wari Nirmal Wari Harit Wari                                     |
|         |                                                                        |

Principal Siddhant College of Pharmacy Sudumbare, Tal.-Maval, Dist.-Pune 412109.

|   | Swachhata Pakhawada/ Pandharawada                                             |
|---|-------------------------------------------------------------------------------|
|   | NSS Special Camp                                                              |
| С | Academic Year 2020-2021                                                       |
|   | Azadi Ka Amrut Mahotsav                                                       |
|   | (Catch The Rain, Fit India Be Fit, Green Village Clean Village)               |
|   | Report Of Celebration Of Swacch Wari-Swasth Wari, Nirmal Wari Harit Wari      |
|   | International Environmental Day Celebration                                   |
|   | Celebration Of Founder Day(Tree Plantation)                                   |
| D | Academic Year 2019-2020                                                       |
|   | Report Of Swachchta Abhiyan Under Nirmal Wari, Harit Wari, Swacha Wari        |
|   | NSS Camp                                                                      |
|   | Report Of "Swatch Bharat Abhiyan"                                             |
|   | Report For Tree Plantation At Road Side Under Nirmal Wari, Harit Wari, Swacha |
| E | Academic Year 2018-2019                                                       |
|   | National Pharmacy Week                                                        |
|   | Report Of Wari                                                                |
|   | Report Of "Govar And Rubella Vaccination"                                     |
|   | Report Of "Swachchta Abhiyan"                                                 |
|   | Report For Tree Plantation                                                    |