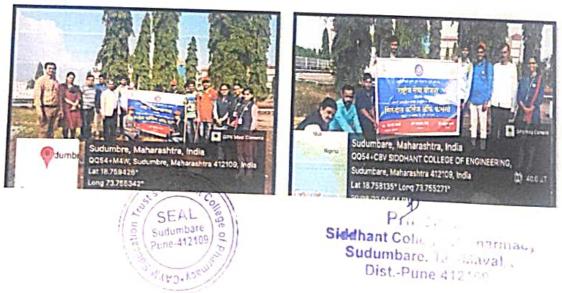

# BEYOND CAMPUS ENVIRONMENTAL PROMOTIONAL ACTIVITY

Principal Siddhant College of Pharma Sudumbare, Tal.-Maval, Dist.-Pune 412109.

M

Swachata Abhiyan