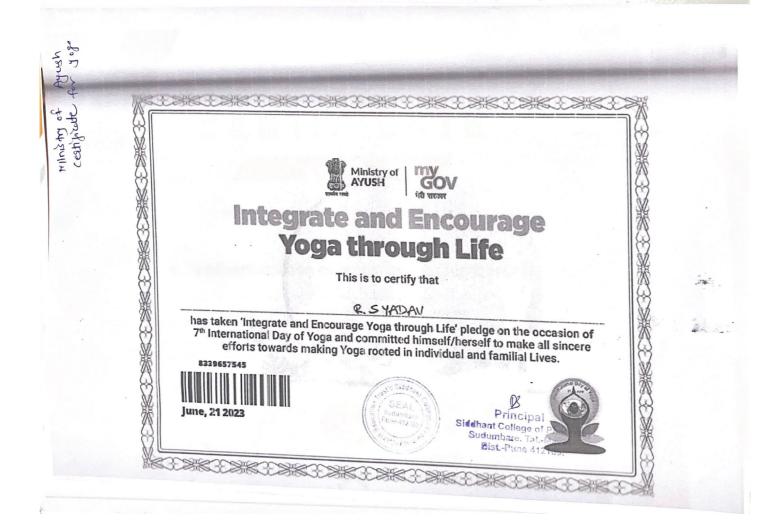

#### LIST OF DOCUMENTS

| Sr. No. | Name of the Document                                                                                                                                                          |
|---------|-------------------------------------------------------------------------------------------------------------------------------------------------------------------------------|
| 4       | Certificate from the external accredited auditing agency.                                                                                                                     |
| 1       | Energy Audit Certificate                                                                                                                                                      |
| 2       | Environment And Green Audit Certificate                                                                                                                                       |
| 3       | ISO 9001:2015 Certificate                                                                                                                                                     |
| 4       | Swayam Online Course Certificate From Pune University                                                                                                                         |
| 5       | Sakal Youg Innovation Network Give Appreciation Certificate To Siddhant College Of Pharmacy                                                                                   |
| 6       | Ministry Of Ayush Give Certificate To R S Yadav For Participation In<br>International Yoga Day                                                                                |
| 7       | Ministry Of Culture Government Of India Give Participation Certificate To<br>Siddhant College Of Pharmacy For Participation In Rashatragan                                    |
| 8       | Government Of Maharashtra Environment And Climate Change Department Give<br>Participation Certificate To Siddhant College Of Pharmacy For Participation In<br>Mazi Vasundhara |
| 9       | Green World Give Dr Sarvapali Radhakrushna Shikshanratan Puraskar Award To<br>Siddhant Group Of Institute                                                                     |