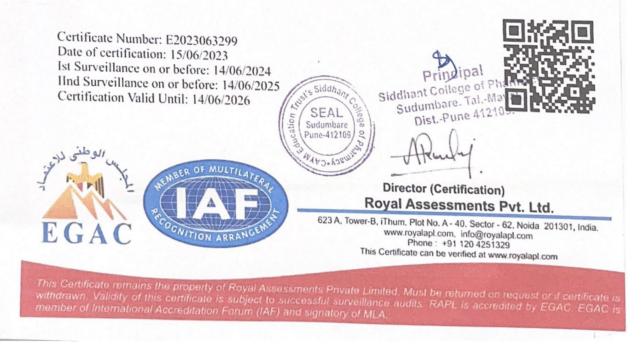

RAPL

Accredited Registrar - 119012A

This is to certify that

Green Building &

ISO certificate

Registration Certificate

## CAYM EDUCATION TRUST'S SIDDHANT COLLEGE OF PHARMACY

CHAKAN-TALEGAON ROAD, SUDUMBARE, TAL, MAVAL, PUNE – 412109 (MAHARASHTRA), INDIA.

has been assessed by RAPL and found to comply with the requirements of

## ISO 9001 : 2015 Quality Management Systems

## For the following activities:

PROVIDING THE EDUCATION OF GRADUATION AND POST GRADUATION LEVEL FOR THE STREAMS OF PHARMACY.