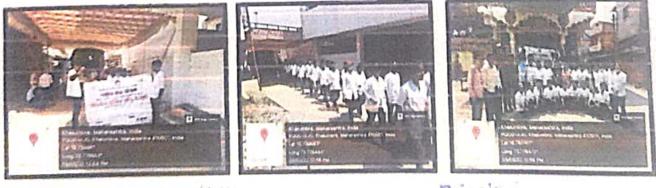

# BEYOND CAMPUS ENVIRONMENTAL PROMOTIONAL ACTIVITY

Principal Siddhant College of Pharma Sudumbare, Tal.-Maval, Dist.-Pune 412109.

M

Swachata Abhiyan

## LIST OF DOCUMENTS

| Sr. No. | Name of the Document                                                   |
|---------|------------------------------------------------------------------------|
| 6       | Any Supporting Document For Beyond The Campus Environmental Promotions |
| A       | Academic Year 2022-2023                                                |
|         | International Environmental Day Celebration                            |
|         | Seminar On Voter Awareness Programme                                   |
|         | National Pharmacy Week (World Pharmacist Day)                          |
|         | Celebration Of Founder Day(Tree Plantation)                            |
|         | NSS Special Camp                                                       |
|         | Tree Plantation                                                        |
|         | Swachhata Pakhawada/ Cleanliness Drive                                 |
| В       | Academic Year 2021-2022                                                |
|         | Disaster Management By Surya Agency                                    |
|         | Covid 19 Vaccination Camp                                              |
|         | Mazi Vasundara Activity                                                |
|         | International Environmental Day Celebration                            |
|         | Swacha Wari Nirmal Wari Harit Wari                                     |
|         |                                                                        |