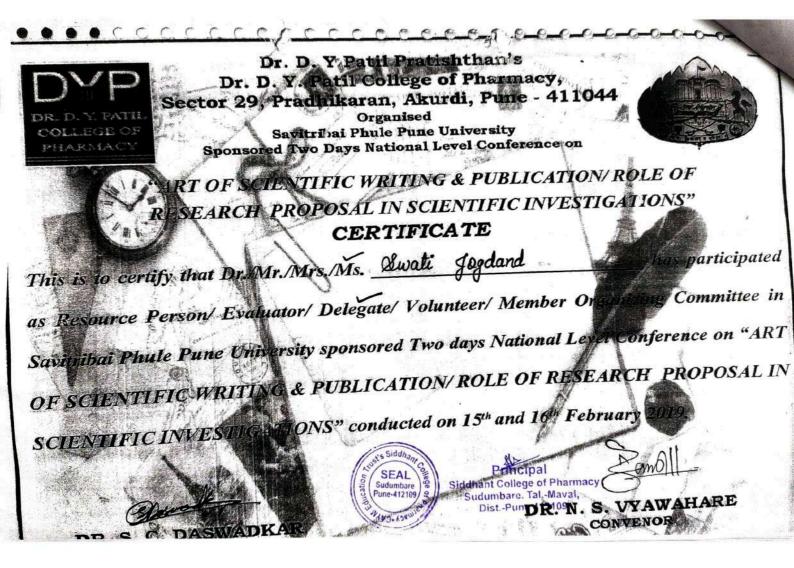

#### 6.3.2 Number of teachers provided with financial support to attend conferences/workshops and towards membership fee of professional bodies during the year

| Year            | Name of teacher         | Name of conference/ workshop attended<br>for which financial support provided                                                | Name of the<br>professional<br>body for | Amount of<br>support |
|-----------------|-------------------------|------------------------------------------------------------------------------------------------------------------------------|-----------------------------------------|----------------------|
| 2018-19         | Dr.Gita<br>Chaurasia    | Two days 3rd International Conference on<br>"Academic and Industrial<br>Innovations: Transitions in                          | -                                       | 300                  |
| 2018-19         | Dr.Pratima<br>Shinde    | Two Days state level Seminar<br>Advancements in Herbal Drug Technology                                                       | -                                       | 300                  |
| 2018-19         | Mr.Vikas<br>Kandekar    | Two Days state level Seminar<br>Advancements in Herbal Drug Technology                                                       | - "0                                    | 300                  |
| <b>2018</b> -19 | Dr.Swati<br>Deshmukh    | Two Days state level Seminar<br>Advancements in Herbal Drug Technology                                                       |                                         | 300                  |
| <b>2018</b> -19 | Dr. Narendra<br>Gowekar | Two Days state level Seminar<br>Advancements in Herbal Drug Technology                                                       | -                                       | 300                  |
| 2018-19         | Mrs.Rani<br>Divekar     | Two Days state level Seminar<br>Advancements in Herbal Drug Technology                                                       | -                                       | 300                  |
| 2018-19         | Ms.Payal<br>A.Pansare   | Two Days state level Seminar<br>Advancements in Herbal Drug Technology                                                       | h.,                                     | 300                  |
| 2018-19         | Dr.Gita<br>Chaurasia    | One day National Conference on<br>"Mesenchymal stem cells as therapeutic<br>approach against cancer: opportunities           | -                                       | 500                  |
| 2018-19         | Dr.Swati<br>jogdand     | Two days state level seminar & poster<br>presentation "Advancements in Herbal<br>Drug Technology" 2019                       |                                         | 400                  |
| 2018-19         | Dr.Swati<br>jogdand     | Two weeks AICTE sponsored Quality<br>Improvement Programme on Gen-Next<br>Pharmacology: Today's Discovry                     |                                         | 300                  |
| 2018-19         | Dr.Swati<br>jogdand     | Two days national level confernce on "Art<br>of scientific writing & Publications/Role Of<br>Research Pronosal In Scientific |                                         | 200                  |
| 2018-19         | Dr.Swati<br>jogdand     | state level seminar on "Insights on<br>Emerging Trends, Challenges And<br>Avenues In Pharmacology and Allied                 | <u>k</u>                                | 300                  |
| 2018-19         | Dr.swati<br>Deshmukh    | Pharmacy council of india syllabus<br>orientation workshop-2019                                                              |                                         | 1                    |