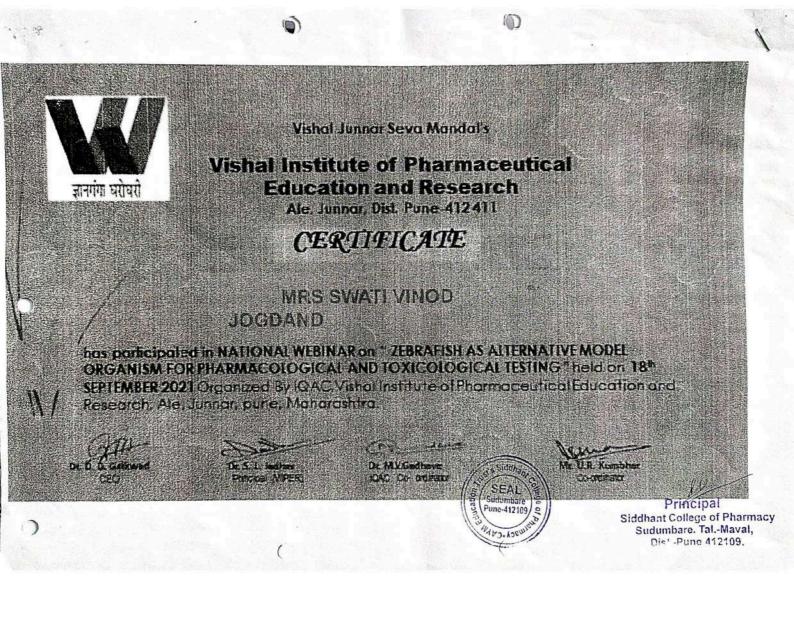

| Year              | Name of<br>teacher             | Name of conference/ workshop<br>attended for which financial<br>support provided                                                    | Name of the<br>professional<br>body for<br>which<br>membership<br>fee is<br>provided | Amount of<br>support |
|-------------------|--------------------------------|-------------------------------------------------------------------------------------------------------------------------------------|--------------------------------------------------------------------------------------|----------------------|
| <b>2021</b> -2022 | Mrs. Swati<br>Vinod<br>Jogdand | NATIONAL WEBINAR on<br>"ZEBRAFISH AS<br>ALTERNATIVE MODEL<br>ORGANISM FOR<br>PHARMACOLOGICAL AND<br>TOXICOLOGICAL                   | 55                                                                                   | 200                  |
| 2021-22           | Dr. Swati<br>Jogdand           | International Conference :<br>Presented posterin<br>Pharmaceutical Research and<br>innovation to tackle future<br>healthcare arena  | -                                                                                    | 500                  |
| 2021-22           | Ms. Swapnali<br>Girme          | International Conference :<br>Presented poster in<br>Pharmaceutical Research and<br>innovation to tackle future<br>healthcare arena | -                                                                                    | 500                  |
| 2021-22           | Dr.Gita<br>Chaurasiya          | Narional Level Technical/<br>Sports Event: Poster<br>Competition                                                                    |                                                                                      | 300                  |
| 2021-22           | Dr.Gita<br>Chaurasiya          | National Conference :<br>Presented poster                                                                                           | -                                                                                    | 500                  |