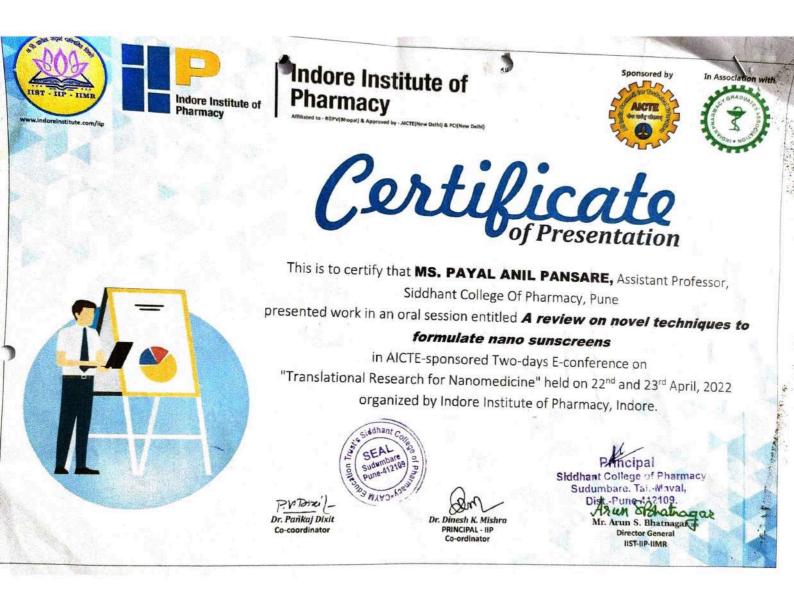

ply Principai Siddhant College of Pharmac, Sudumbare. Tal.-Maval, Dist.-Pune 412109.

| 2021-22 | Dr.Gita<br>Chaurasiya            | National Conference :<br>Precision Medicine : Current<br>Scenario and Future Aspects                                             | -   | 500 |
|---------|----------------------------------|----------------------------------------------------------------------------------------------------------------------------------|-----|-----|
| 2021-22 | Ms.Payal<br>A.Pansare            | National Conference :<br>Precision Medicine : Current<br>Scenario and Future Aspects                                             | -   | 500 |
| 2021-22 | Ms.Payal<br>A.Pansare            | National Conference :<br>Translational Research for<br>nanomedicine                                                              | -   | 500 |
| 2021-22 | Dr.Gita<br>Chaurasiya            | 5 days Faculty Development<br>Program                                                                                            | -   | 300 |
| 2021-22 | Mrs. Trupti<br>Somnath<br>Kajale | Faculty Development Program<br>: NEP 2020: Managing<br>Change in Organisations                                                   | -   | 300 |
| 2021-22 | Mrs. Trupti<br>Somnath<br>Kajale | Faculty Development<br>Program:Importance of<br>Innovation& Research culture<br>to incultate start up and<br>Eneterpreneurship   | -   | 300 |
| 2021-22 | Ms.Payal<br>A.Pansare            | Faculty Development<br>Program:Research<br>methodology and funding<br>opportunities                                              | -   | 300 |
| 2021-22 | Mrs. Trupti<br>Somnath<br>Kajale | Faculty Development<br>Program:Educational<br>programme for pharmacy<br>teachers on orientation of<br>recently admitted students | ź   | 300 |
| 2021-22 | Dr. Swati<br>Jogdand             | Workshop on Breeding<br>practices for commonly used<br>laboratory animals methods<br>and practices                               | · - | 300 |