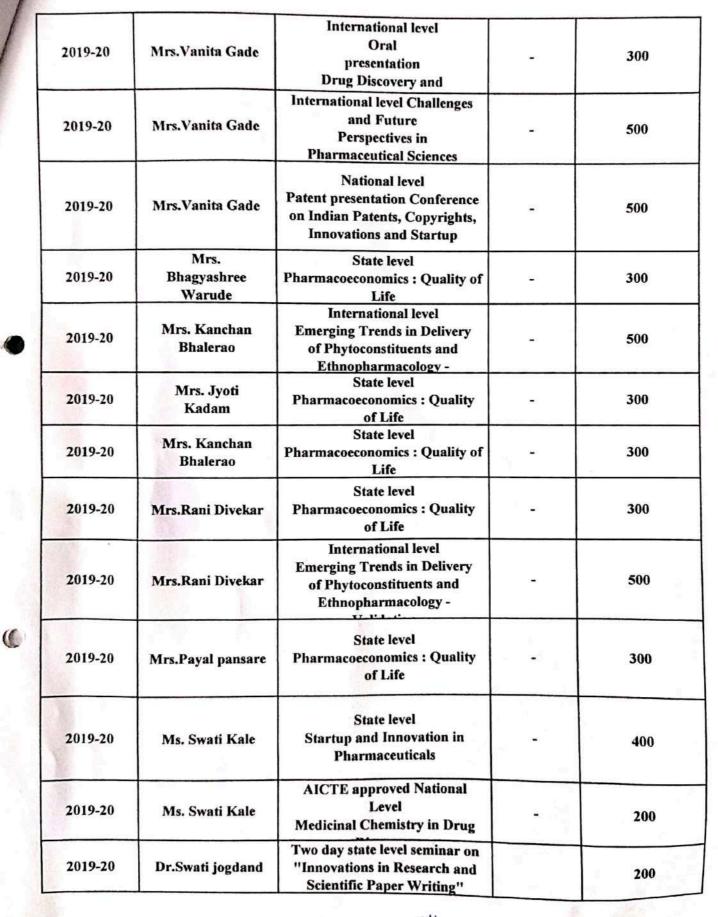

6.3.2 Number of teachers provided with financial support to attend conferences/workshops and towards membership fee of professional bodies during the year

| Year            | Name of teacher                  | Name of conference/ workshop<br>attended for which financial<br>support provided                                                                       | Name of the<br>professional<br>body for<br>which<br>membership<br>fee is<br>provided | Amount of suppo |
|-----------------|----------------------------------|--------------------------------------------------------------------------------------------------------------------------------------------------------|--------------------------------------------------------------------------------------|-----------------|
| <b>201</b> 9-20 | Dr.Swati Deshmukh                | International level<br>Drug Discovery and<br>development in<br>Agrobiotechnological & amp;<br>Pharmaceutical sciences (oral<br>presentation 3 day<br>) | -                                                                                    | 400             |
| 2019-20         | Dr. <mark>Swat</mark> i Deshmukh | National level<br>Patent<br>presentation Conference on<br>Indian Patents,<br>Copyrights, Innovations and                                               | -                                                                                    | 500             |
| 2019-20         | Dr.Swati Deshmukh                | International level<br>poster<br>presentation<br>evaluator<br>Challenges and Future<br>Perspespectives in<br>Pharmaceutical Sciences                   | i i                                                                                  | 500             |
| 2019-20         | Dr.Swati Deshmukh                | State level<br>E-poster<br>presentation<br>Clinical Research: Ethical and                                                                              | -                                                                                    | 500             |
| 2019-20         | Dr.Swati Deshmukh                | National level<br>"Recent Trend of medical coding<br>and E.Poster competition                                                                          | J.                                                                                   | 300             |

Principal Siddhant College of Pharmacy Sudumbare. Tal.-Maval, Dist.-Pune 412109.

Principal Siddhant College of Pharmacy Sudumbare, Tal.-Maval, Dist.-Pune 412109.

| 2019-20 | Dr. Swati Jogdand  | workshop on "Clinical<br>Research:Ethical and Regulatory<br>Requirements, an Indian and<br>Global Scenaria" |   | 500 |
|---------|--------------------|-------------------------------------------------------------------------------------------------------------|---|-----|
| 2019-20 | Mrs.Swapnali Girme | National level<br>Innovations in Research and<br>Scientific Paper Writing                                   | - | 200 |
| 2019-20 | Mrs. Pooja Jadhav  | State level<br>Innovations in Research and<br>Scientific Paper Writing                                      | - | 400 |
| 2019-20 | Mr. Sagar Kore     | State level<br>Pharmacoeconomics : Quality<br>of Life                                                       | · | 300 |