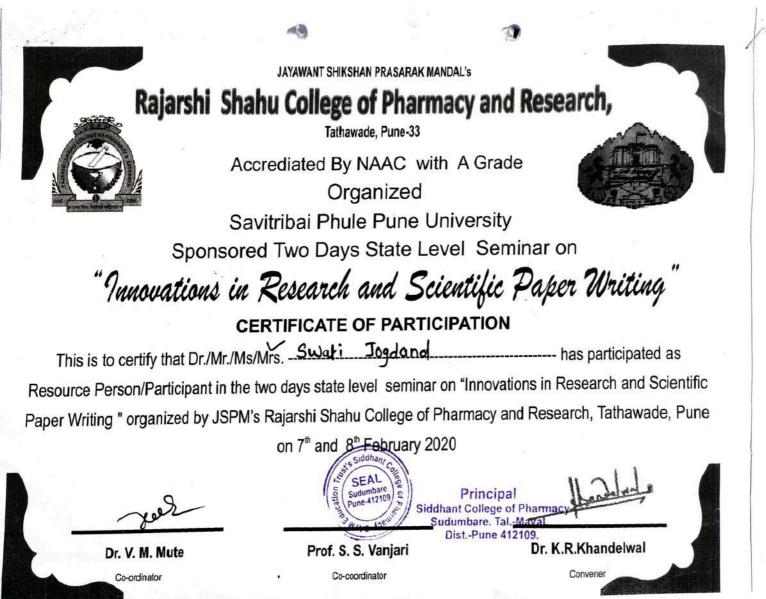

Principal Siddhant College of Pharmacy Sudumbare. Tal.-Maval, Dist.-Pune 412109.

Principal Siddhant College of Pharmacy Sudumbare, Tal.-Maval, Dist.-Pune 412109.

| 2019-20 | Dr. Swati Jogdand  | workshop on "Clinical<br>Research:Ethical and Regulatory<br>Requirements, an Indian and<br>Global Scenaria" |   | 500 |
|---------|--------------------|-------------------------------------------------------------------------------------------------------------|---|-----|
| 2019-20 | Mrs.Swapnali Girme | National level<br>Innovations in Research and<br>Scientific Paper Writing                                   | - | 200 |
| 2019-20 | Mrs. Pooja Jadhav  | State level<br>Innovations in Research and<br>Scientific Paper Writing                                      | - | 400 |
| 2019-20 | Mr. Sagar Kore     | State level<br>Pharmacoeconomics : Quality<br>of Life                                                       | · | 300 |