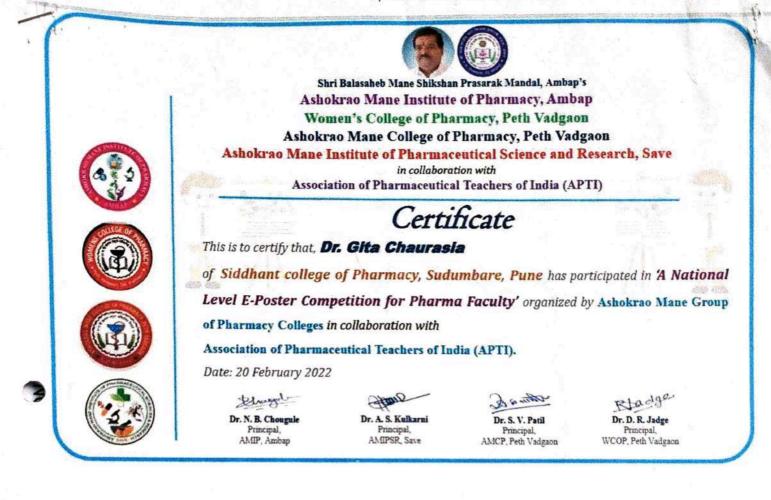

Principal Siddhant College of Pharmacy Sudumbare, Tal.-Maval,

| 2022-23 | Dr.Gita Chaurasiya | Two days state level workshop under<br>quality improvement programme on<br>"Implementation of National Education<br>Policy-2020"                                         | 300 |
|---------|--------------------|--------------------------------------------------------------------------------------------------------------------------------------------------------------------------|-----|
| 2022-23 | Dr.Gita Chaurasiya | Two days state level seminar on<br>"Implementation of National Education<br>Policy-2020" Multidisciplinary Education:<br>Application of CADD In Teaching and<br>Research | 400 |
| 2022-23 | Dr.Gita Chaurasiya | Interenational Conference on 'New<br>Paradigms in Pharmaceutical Research &<br>Develpement [NPPRD2023]"                                                                  | 200 |