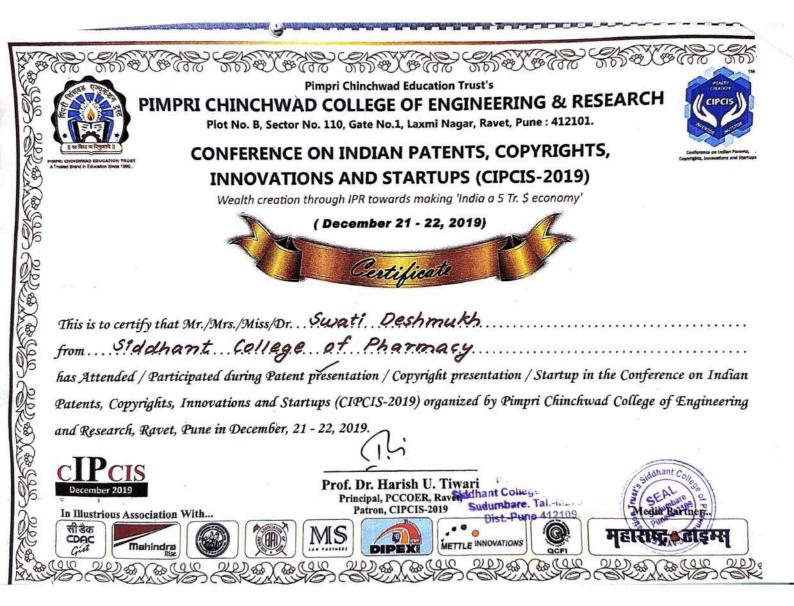

6.3.2 Number of teachers provided with financial support to attend conferences/workshops and towards membership fee of professional bodies during the year

| Year            | Name of teacher                  | Name of conference/ workshop<br>attended for which financial<br>support provided                                                                       | Name of the<br>professional<br>body for<br>which<br>membership<br>fee is<br>provided | Amount of suppo |
|-----------------|----------------------------------|--------------------------------------------------------------------------------------------------------------------------------------------------------|--------------------------------------------------------------------------------------|-----------------|
| <b>201</b> 9-20 | Dr.Swati Deshmukh                | International level<br>Drug Discovery and<br>development in<br>Agrobiotechnological & amp;<br>Pharmaceutical sciences (oral<br>presentation 3 day<br>) | -                                                                                    | 400             |
| 2019-20         | Dr. <mark>Swat</mark> i Deshmukh | National level<br>Patent<br>presentation Conference on<br>Indian Patents,<br>Copyrights, Innovations and                                               | -                                                                                    | 500             |
| 2019-20         | Dr.Swati Deshmukh                | International level<br>poster<br>presentation<br>evaluator<br>Challenges and Future<br>Perspespectives in<br>Pharmaceutical Sciences                   | i i                                                                                  | 500             |
| 2019-20         | Dr.Swati Deshmukh                | State level<br>E-poster<br>presentation<br>Clinical Research: Ethical and                                                                              | -                                                                                    | 500             |
| 2019-20         | Dr.Swati Deshmukh                | National level<br>"Recent Trend of medical coding<br>and E.Poster competition                                                                          | J.                                                                                   | 300             |