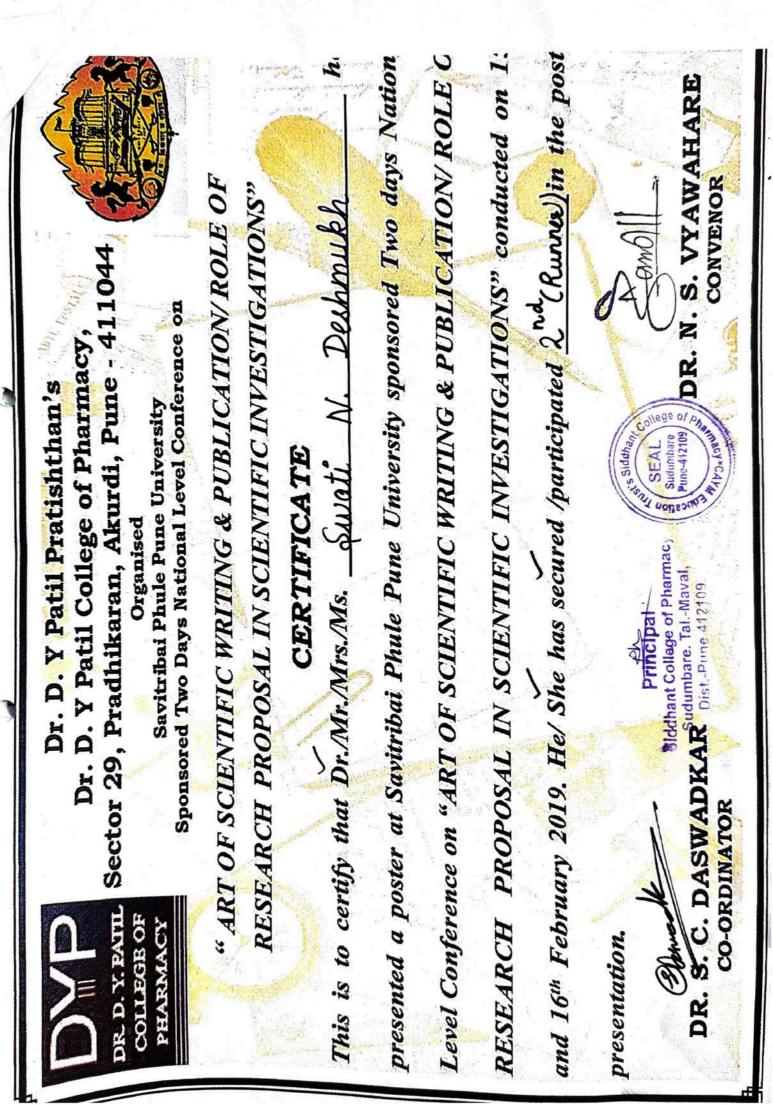

#### 6.3.2 Number of teachers provided with financial support to attend conferences/workshops and towards membership fee of professional bodies during the year

| Year            | Name of teacher         | Name of conference/ workshop attended<br>for which financial support provided                                                | Name of the<br>professional<br>body for | Amount of<br>support |
|-----------------|-------------------------|------------------------------------------------------------------------------------------------------------------------------|-----------------------------------------|----------------------|
| 2018-19         | Dr.Gita<br>Chaurasia    | Two days 3rd International Conference on<br>"Academic and Industrial<br>Innovations: Transitions in                          | -                                       | 300                  |
| 2018-19         | Dr.Pratima<br>Shinde    | Two Days state level Seminar<br>Advancements in Herbal Drug Technology                                                       | -                                       | 300                  |
| 2018-19         | Mr.Vikas<br>Kandekar    | Two Days state level Seminar<br>Advancements in Herbal Drug Technology                                                       | - "0                                    | 300                  |
| <b>2018</b> -19 | Dr.Swati<br>Deshmukh    | Two Days state level Seminar<br>Advancements in Herbal Drug Technology                                                       |                                         | 300                  |
| <b>2018</b> -19 | Dr. Narendra<br>Gowekar | Two Days state level Seminar<br>Advancements in Herbal Drug Technology                                                       | -                                       | 300                  |
| 2018-19         | Mrs.Rani<br>Divekar     | Two Days state level Seminar<br>Advancements in Herbal Drug Technology                                                       | -                                       | 300                  |
| 2018-19         | Ms.Payal<br>A.Pansare   | Two Days state level Seminar<br>Advancements in Herbal Drug Technology                                                       | h.,                                     | 300                  |
| 2018-19         | Dr.Gita<br>Chaurasia    | One day National Conference on<br>"Mesenchymal stem cells as therapeutic<br>approach against cancer: opportunities           | -                                       | 500                  |
| 2018-19         | Dr.Swati<br>jogdand     | Two days state level seminar & poster<br>presentation "Advancements in Herbal<br>Drug Technology" 2019                       |                                         | 400                  |
| 2018-19         | Dr.Swati<br>jogdand     | Two weeks AICTE sponsored Quality<br>Improvement Programme on Gen-Next<br>Pharmacology: Today's Discovry                     |                                         | 300                  |
| 2018-19         | Dr.Swati<br>jogdand     | Two days national level confernce on "Art<br>of scientific writing & Publications/Role Of<br>Research Pronosal In Scientific |                                         | 200                  |
| 2018-19         | Dr.Swati<br>jogdand     | state level seminar on "Insights on<br>Emerging Trends, Challenges And<br>Avenues In Pharmacology and Allied                 | <u>k</u>                                | 300                  |
| 2018-19         | Dr.swati<br>Deshmukh    | Pharmacy council of india syllabus<br>orientation workshop-2019                                                              |                                         | 1                    |