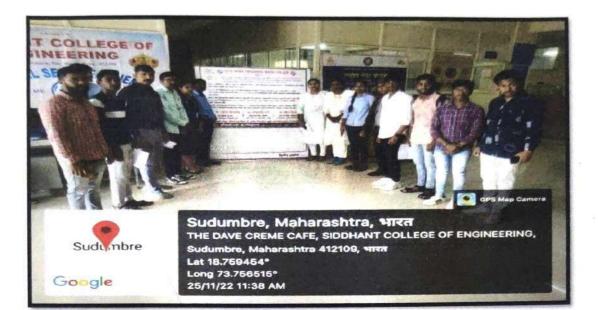

# VOTER AWARENESS CAMP

| DATE             | : 25/11/2022 and 19 Feb 2023                 |  |
|------------------|----------------------------------------------|--|
| VENUE            | : Siddhant college campus, Khalumbre village |  |
| <b>GUIDED BY</b> | : Ms. Swati Kale                             |  |

### NUMBER OF PARTICIPANTS :above 100

OBJECTIVE: To create awareness about voting and link adgar card with voting card,

**OUTCOME:** To ensure that people understand their right as voters and exercise that right with full knowledge and responsibility.

#### MAIN DESCRIPTION:

As per SPPU circular we nss department of Siddhant college of pharmacy enthusiastically organized and conducted voting awareness camp. In democracy, it is not simply enough to inform voters about election dates. In order to help the electorates take an informed decision, it is quintessential to sensitise them about the importance of participating in the electoral process. Moreover, voters need to be educated about the process and made aware of the political parties, their manifestos, backgrounds of the contesting candidates and armed with several other information to help them cast an 'enlightened' vote.

PRINCIPAL SIDDHANT COLLEGE OF PHARMACY. SUDUMBRE, PUNE-412 109

SavitribaiPhule Pune University, Board of Students Development, Siddhant College Of Pharmacy organized Voter Awareness Camp on 22/11/2022. Total 100 students are participated in this programme. The college runs the programme on Voter Awareness Programme in college. The youth is a backbone of India. The development of country the students perform very important role. Head Department of Polities, delivered the guidance workshop on process of register name in voting card, link adhar to voting card process, correction in name of voters in voting card on 23 / 11 /2022 at Vadgaonmaval.. Camp was conducted in college campus on 25 nove 2022 and at khalumbre on 19 feb 2023. Khalumbre and sudumbarevillagius people participated and took benefits of camp. For this program Registrar Mr. NavnathGade sir, Mr. Mahendra Chavhan, Mr. Ram Gholap and Program officer Ms. Swati Bhimrao Kale took special efforts.