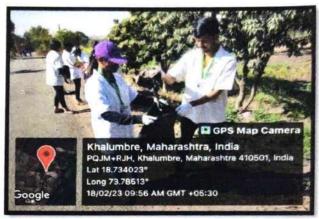

# NSS SPECIAL CAMP 2022-23

**DATE** :  $15^{th}$  Feb 2023 to  $21^{st}$  Feb 2023

VENUE : Khalumbre, TalukaKhed, Pune.

**ORGANIZED BY** : Miss. Swati Kale

#### SUMMARY:

With the permission of NSS Dept, Savitribhai Phule Pune University, Pune, Siddhant College of Pharmacy organized seven days winter camp from 15<sup>th</sup> Feb 2023 to 21<sup>st</sup> Feb 2023at the Khalumbre village, Pune. Total fifty (50 nos.) students were enrolled for this camp on the basis of undertaking and NSS regular activity. In addition, teaching staff's and peons were assigned duties for the safety and security of the NSS volunteers. All NSS volunteers were divided into various groups and one member from each group was nominated as group leader for smooth conduct of camp activity. During this camp, various social activities were carried out in the village as per daily schedule. **Daily Schedule:** 