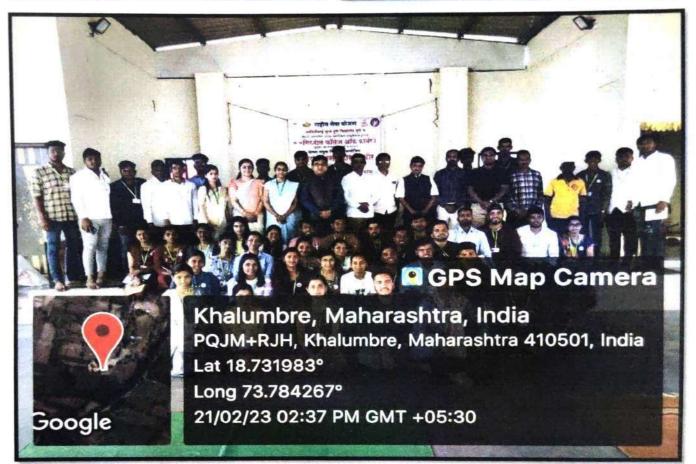

# NSS SPECIAL CAMP 2022-23

**DATE** :  $15^{th}$  Feb 2023 to  $21^{st}$  Feb 2023

VENUE : Khalumbre, TalukaKhed, Pune.

**ORGANIZED BY** : Miss. Swati Kale

#### SUMMARY:

With the permission of NSS Dept, Savitribhai Phule Pune University, Pune, Siddhant College of Pharmacy organized seven days winter camp from 15<sup>th</sup> Feb 2023 to 21<sup>st</sup> Feb 2023at the Khalumbre village, Pune. Total fifty (50 nos.) students were enrolled for this camp on the basis of undertaking and NSS regular activity. In addition, teaching staff's and peons were assigned duties for the safety and security of the NSS volunteers. All NSS volunteers were divided into various groups and one member from each group was nominated as group leader for smooth conduct of camp activity. During this camp, various social activities were carried out in the village as per daily schedule. **Daily Schedule:** 