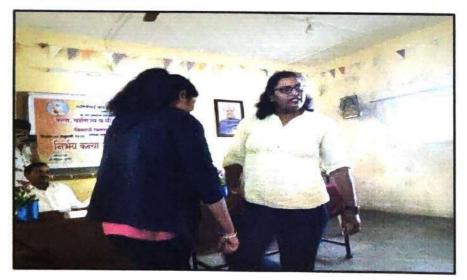

## OGANIZED SELF DEFENSE PROGRAMME UNDER NIRBHAY KANYA YOJNA

### DATE: -08/03/2023

VENUE: Seminar hall of siddhant college of pharmacy.

OBJECTIVE: To encourage women and build confidence for self defense.

**OUTCOME:** To Develop A Critical Mind, Self-Confidence And A Commitment To Society.

MAIN DESCRIPTION : Today we, Siddhant College of Pharmacy, Sudumbare Celebrate International Women's Day (08/03/2023), on the occasion of that we conducted programme Nirbhay Kanya Yojna (Self defense programme) .The programme was initiated by Mrs Swapnali Girme and followed by Saraswati Vandana by Mrs Sunita Maharaj. Lightening of lamp performance by Our college Principal Dr R.K.Dumbre, HOD Dr Swati Deshmukh madam. Mr. Rohit bhalerao conducted training for self defense he also give training which is helpful in daily life . he also mentioned that self-dependent, self-defense, self-confidence & self-belief is most important in any situation. he gave guidance on Health Education, Physical Mental and Emotional Counseling she also told the students that health is wealth; good health is the mantra of life. Therefore, it is important for students to be aware of health education. he also given tips for development of self-confidence how to defend oneself in any situation, training in self-defense and finally make them fearless and be ready to face unvalued situation. We are grateful to our Management for their timely support and also anv pabor Relf. Dumbre Sir and HOD(UG) Dr Swati Deshmukh madam guided us to our Pune-412 109