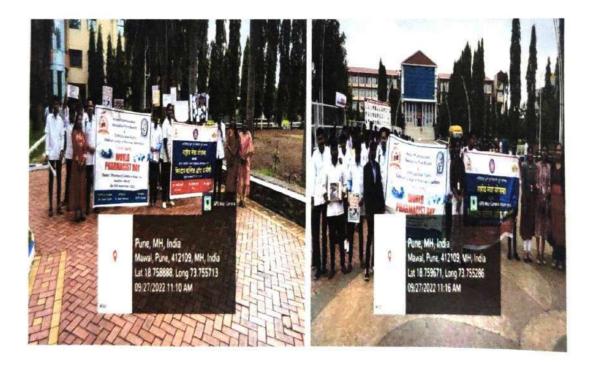

### NATIONAL PHARMACY WEEK (WORLD PHARMACIST DAY)

#### DATE: -27/09/2022

VENUE: siddhant college of pharmacy, sudumbre

**OBJECTIVE**: The main objective of NPW is to create awareness amongst the public, other healthcare providers and the authorities. To create awareness about the pharmacy profession and role of the pharmacist in general and in public.

#### **MAIN DESCRIPTION:**

As per Pharmacy Council of India Siddhant College of D Pharmacy and B Pharmacy, Women Diploma College of Pharmacy conducted Pharma rally, Street play and various competitions on the occasion of World Pharmacist Day. More than 100 students were actively participated . Pharma Rally began from Siddhant College premises to sudumbregaon.In this rally Principals, Dr.R.K.Dumbre, Mr B.Mathdevru ,Mr .Sagar Kore , Teaching, Non-teaching staff , and students were actively participated. During rally students also shown street play and created awareness related Pharmacist profession and shown hoarding in prominent places in sudumbregaon.We also planted saplings in Siddhant College of Pharmacy . We are greatful to our Honorable management for their timely support and our College Principal Dr.R.K.Dumbre Sir and HOD Dr.SwatiDeshmukh madam guided students for participation in this activity.