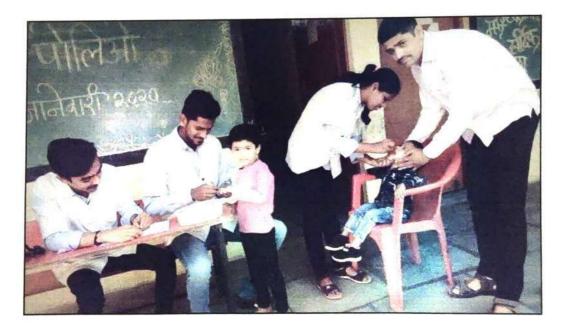

#### 3. Pulse polio camp and Women empowerment Streetplay

At morning session 27 feb 2022, students performed the skit on Save Girl Child and Eradication of Blind Faith. The Motive of this theme is too aware the peoples. Then our NSS volunteers also did work with arogyaupkendra staff to give pulse polio for khalumbre village's children. They mark the houses those are vaccinated with pulse polio. Our guest speaker Mr.SandeshChopadekar sir nicely explained the topic Social media a challenge. Different types of media platforms on the fourth day of the NSS program at 05:00 pm. Total 50 students were present during lecture and also localized villagers also listen the lecture. Guest lecture was nicely arranged under the guidance of Registar Mr. NavnathGade sir.