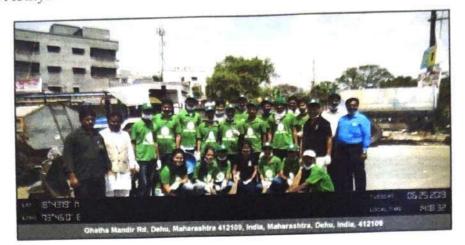

NSS department as per SPPU circular orgaised clean drive camp on 19 october 2022 near college campus, at sudumbare village. 100 nss volunteers participated in it. We cleaned village. Sudumbaregrampanchayat helped us to destroy collected plastic. Ms. Swati Kale mam took initiate to organized this camp.

PRINCIPAL SIDDHANT COLLEGE OF PHARMACY. SUDUMBRE, PUNE-412 109

PRINCIPAL SIDDENST COLLEGE OF PHARMACY. SULUMBRE, FUNE-412 109

106

**CAYM Education Trusts** 