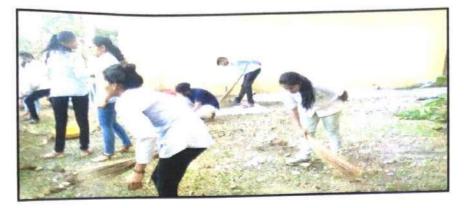

NSS department as per SPPU circular orgaised clean drive camp on 19 october 2022 near college campus, at sudumbare village. 100 nss volunteers participated in it. We cleaned village. Sudumbaregrampanchayat helped us to destroy collected plastic. Ms. Swati Kale mam took initiate to organized this camp.