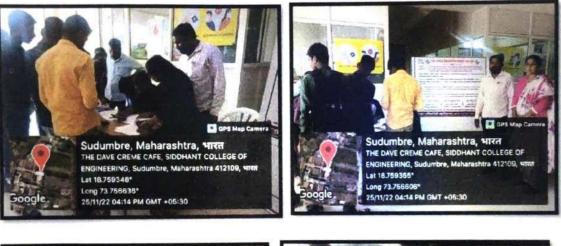

# VOTER AWARENESS CAMP

| DATE             | : 25/11/2022 and 19 Feb 2023                 |  |
|------------------|----------------------------------------------|--|
| VENUE            | : Siddhant college campus, Khalumbre village |  |
| <b>GUIDED BY</b> | : Ms. Swati Kale                             |  |

### NUMBER OF PARTICIPANTS :above 100

OBJECTIVE: To create awareness about voting and link adgar card with voting card,

**OUTCOME:** To ensure that people understand their right as voters and exercise that right with full knowledge and responsibility.

#### MAIN DESCRIPTION:

As per SPPU circular we nss department of Siddhant college of pharmacy enthusiastically organized and conducted voting awareness camp. In democracy, it is not simply enough to inform voters about election dates. In order to help the electorates take an informed decision, it is quintessential to sensitise them about the importance of participating in the electoral process. Moreover, voters need to be educated about the process and made aware of the political parties, their manifestos, backgrounds of the contesting candidates and armed with several other information to help them cast an 'enlightened' vote.

PRINCIPAL SIDDHANT COLLEGE OF PHARMACY. SUDUMBRE, PUNE-412 109

SavitribaiPhule Pune University, Board of Students Development, Siddhant College Of Pharmacy organized Voter Awareness Camp on 22/11/2022. Total 100 students are participated in this programme. The college runs the programme on Voter Awareness Programme in college. The youth is a backbone of India. The development of country the students perform very important role. Head Department of Polities, delivered the guidance workshop on process of register name in voting card, link adhar to voting card process, correction in name of voters in voting card on 23 / 11 /2022 at Vadgaonmaval.. Camp was conducted in college campus on 25 nove 2022 and at khalumbre on 19 feb 2023. Khalumbre and sudumbarevillagius people participated and took benefits of camp. For this program Registrar Mr. NavnathGade sir, Mr. Mahendra Chavhan, Mr. Ram Gholap and Program officer Ms. Swati Bhimrao Kale took special efforts.