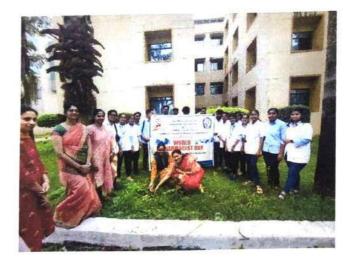

### NATIONAL PHARMACY WEEK (WORLD PHARMACIST DAY)

#### DATE: -27/09/2022

VENUE: siddhant college of pharmacy, sudumbre

**OBJECTIVE**: The main objective of NPW is to create awareness amongst the public, other healthcare providers and the authorities. To create awareness about the pharmacy profession and role of the pharmacist in general and in public.

#### **MAIN DESCRIPTION:**

As per Pharmacy Council of India Siddhant College of D Pharmacy and B Pharmacy, Women Diploma College of Pharmacy conducted Pharma rally, Street play and various competitions on the occasion of World Pharmacist Day. More than 100 students were actively participated . Pharma Rally began from Siddhant College premises to sudumbregaon.In this rally Principals, Dr.R.K.Dumbre, Mr B.Mathdevru ,Mr .Sagar Kore , Teaching, Non-teaching staff , and students were actively participated. During rally students also shown street play and created awareness related Pharmacist profession and shown hoarding in prominent places in sudumbregaon.We also planted saplings in Siddhant College of Pharmacy . We are greatful to our Honorable management for their timely support and our College Principal Dr.R.K.Dumbre Sir and HOD Dr.SwatiDeshmukh madam guided students for participation in this activity.