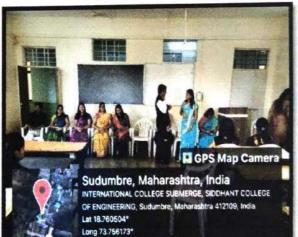

**OUTCOME:** To Treat Equality Male And Female

MAIN DESCRIPTION: Today we, Siddhant College of Pharmacy, Sudumbare Celebrate International Women's Day (08/03/2023), on the occasion of that we conducted seminar on topic Seminar on Gender equity, equality and sensitization. The programme was initiated by Mrs Swapnali Girme and followed by Saraswati Vandana by Mrs Sunita Maharaj. Lightening of lamp performance by Our college Principal Dr R.K.Dumbre, HOD Dr Swati Deshmukh madam. Dr Swati Deshmukh shared her valuable views very nicely about gender equality, why the need for gender equality, steps to achieve gender equality, gender sensitization, equal relationship We are grateful to our Management for their timely support and also to our Principal Dr R. K. Dumbre Sir and HOD(UG) Dr Swati Deshmukh madam guided us to conduct this programme The programme was concluded by Mrs Deepali

Gaikwad with a vote of thanksEA Sudumbre,

(Signature of the Member) Sechenalkan Mrs. Sunita Shewalkar D. gaikerad Mrs.Deepali Gaikwad

(Signature of Coordinator) GROAD Mrs. Swapnali Girme (Social) Chalo Ms. Swati Kale (NSS)

### РНОТО:-

3000

06/03/23 03:03 PM GMT +05:30

CAYM Edu

08/03/23 03:03 PM GMT +05:30

1 GPS Map Camera Sudumbre, Maharashtra, India Main Building, Siddhant College of ENGINEERING, Sudumbre, Maharashtra 412109, India laharashtra, India mbre Lat 18.758826\* 412100 ndia Long 73.755413\* 08/03/23 02:59 PM GMT 106-30 10 73.2657" 103/23 03:05 PM GMT +05:30 Google Pune 412 109 S harmac 40 LO LO