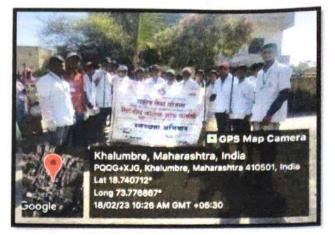

# VOTER AWARENESS CAMP

| DATE             | : 25/11/2022 and 19 Feb 2023                 |  |
|------------------|----------------------------------------------|--|
| VENUE            | : Siddhant college campus, Khalumbre village |  |
| <b>GUIDED BY</b> | : Ms. Swati Kale                             |  |

PRINCIPAL SIDDHANT COLLEGE OF PHARMACY. SUDUMBRE, PUNE-412 109

SavitribaiPhule Pune University, Board of Students Development, Siddhant College Of Pharmacy organized Voter Awareness Camp on 22/11/2022. Total 100 students are participated in this programme. The college runs the programme on Voter Awareness Programme in college. The youth is a backbone of India. The development of country the students perform very important role. Head Department of Polities, delivered the guidance workshop on process of register name in voting card, link adhar to voting card process, correction in name of voters in voting card on 23 / 11 /2022 at Vadgaonmaval.. Camp was conducted in college campus on 25 nove 2022 and at khalumbre on 19 feb 2023. Khalumbre and sudumbarevillagius people participated and took benefits of camp. For this program Registrar Mr. NavnathGade sir, Mr. Mahendra Chavhan, Mr. Ram Gholap and Program officer Ms. Swati Bhimrao Kale took special efforts.