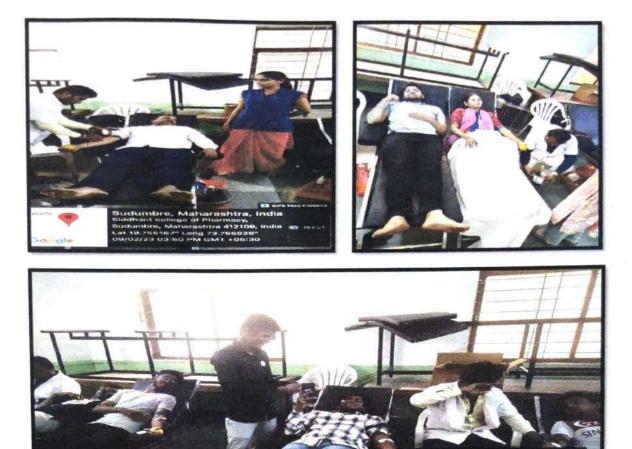

## **BLOOD DONATION CAMP**

DATE

: 09/02/2023

VENUE

: Scop Seminar Hall/ Library

BLOOD BANK :OM Blood center

NUMBER OF VOLUNTEER PARTICIPATED: 20

#### BLOOD DONORS PARTICIPATED:110

**OBJECTIVE:** Donate blood to save another needy life.

OUTCOME: camp encouraged to students to donate blood.

**MAIN DESCRIPTION:** Today 9<sup>th</sup> Feb 2023 from 9 amto 5 pm. We Siddhant College of Pharmacy (NSS Department) organized Blood donation camp,in collaboration with OM Blood center

Camp Inaugurated by Principal Dr. Rahul Dumbre sir, HOD Dr. Swati Deshmukh mam and Honorable management Mrs. ShananYadav. During inauguration all teaching and non teaching staff of Siddhant group of institute were equally participated. Our honourablemanagment felicitated OMBlood Centre staff. So many nonteaching, teaching staff donated blood and shown service to humanity.

#### Blood donation Registration and blood donation

4143

\*

Sudumbre, Maharashtra, India MAIN BUILDING, SIDDHANT COLLEGE OF ENGINEERING, Sudumbre, Maharashtra 412109, India Lat 18.758723° Long 73.755534° 09/02/23 11:55 AM GMT +05:30