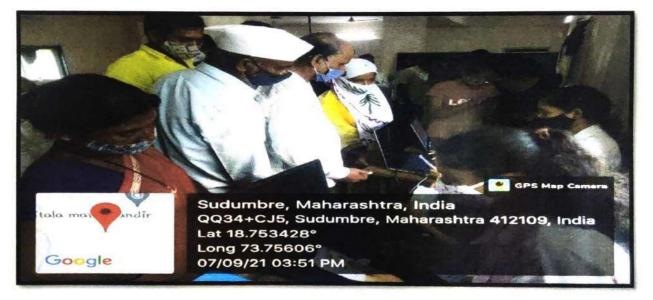

## **COVID 19 VACCINATION CAMP**

DATE

: 31th August2021, 7th September 2021, 13th September 2021,

: Z.P. School of Sudumbare, Asmita Bhavan, Siddhant college

2<sup>nd</sup> Jan 2022, 27<sup>th</sup> Oct 2021.

VENUE

of pharmacy.

NUMBER OF VOLUNTEER PARTICIPATED: 50

**OBJECTIVE:** Protect other self from covid 19. Create awareness about covid 19.

### **MAIN DESCRIPTION :**

During these all-protective measures related to covid-19 were adopted. The acting principal of the college, Dr. Rahul Dumbare said that if we want to defeat corona, then it is necessary to get ourselves and our family vaccinated, vaccine is your protective shield to fight the corona epidemic. He said that by developing a collective immunity by getting more and more vaccinations, we will be able to save the society from the coming danger of corona in future. Apart from this, habits like covid style like mask, two yards, hand and mouth cleaning are very important even after vaccination.

As per the suggestions of Dr. Rahul Dumbare sir, Principal sudumbare and administrative department of SCOP sudumbare to provide timely benefits of corona vaccine to more and more people. We NSS Department were organized Vaccination camps on 31<sup>th</sup> August 2021, 7<sup>th</sup> September 2021, 13<sup>th</sup> September 2021, 27<sup>th</sup> Oct 2021 and 2<sup>nd</sup> Jan 2022 at Z.P. School of Sudumbare, Asmita Bhavan, Siddhant college of pharmacy. This vaccination camps were organized for the persons aged 18 years and above members participated and got immunization done. 1548 people were vaccinated under this camp, which was encouraging for the organizers of the campa SS volunteers played an important role in making this camp a success.

On 27<sup>th</sup> October 2021, we are department of scop gave heartiest appreciation towards all Vaccination camp team the doctors, nurses, members, counselors for their grant cooperation and supports. We also thankful to gram-panchayat sudumbare for support. In the end, the Principal of the college, Dr. Rahul Dumbare congratulated the NSS Department for the successful organization of the camp and encouraged them to conduct such activities in future also. Shri R.S. Yadav president Siddhant group of institute specially encouraged and appreciated all the team of NSS committee for this social work. Mr. Navnath Gade registrar, Mrs. Deepali Gaikwad and Ms. Swati Kale are guided to the nss volunteers about vaccine camp.