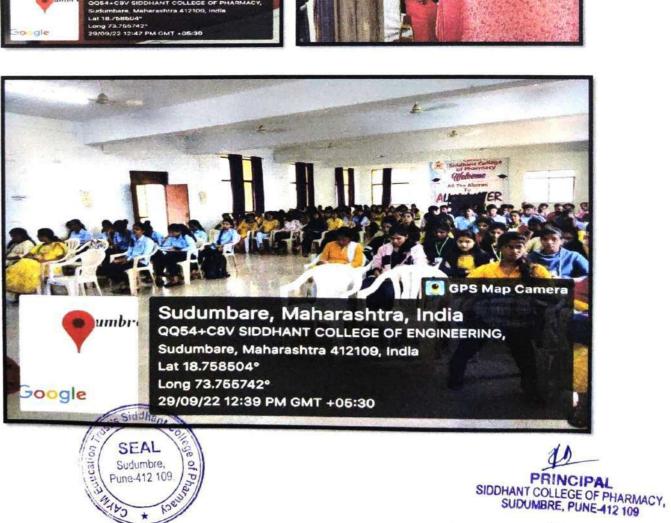

### NATIONAL PHARMACY WEEK (WORLD PHARMACIST DAY)

#### DATE: -27/09/2022

VENUE: siddhant college of pharmacy, sudumbre

**OBJECTIVE**: The main objective of NPW is to create awareness amongst the public, other healthcare providers and the authorities. To create awareness about the pharmacy profession and role of the pharmacist in general and in public.

#### **MAIN DESCRIPTION:**

As per Pharmacy Council of India Siddhant College of D Pharmacy and B Pharmacy, Women Diploma College of Pharmacy conducted Pharma rally, Street play and various competitions on the occasion of World Pharmacist Day. More than 100 students were actively participated . Pharma Rally began from Siddhant College premises to sudumbregaon.In this rally Principals, Dr.R.K.Dumbre, Mr B.Mathdevru ,Mr .Sagar Kore , Teaching, Non-teaching staff , and students were actively participated. During rally students also shown street play and created awareness related Pharmacist profession and shown hoarding in prominent places in sudumbregaon.We also planted saplings in Siddhant College of Pharmacy . We are greatful to our Honorable management for their timely support and our College Principal Dr.R.K.Dumbre Sir and HOD Dr.SwatiDeshmukh madam guided students for participation in this activity.

### РНОТО:-

#### Pharmacist Day Celebration

1 m 11 10-

PRINCIPAL SIDDHANT COLLEGE OF PHARMACY. SUDUMBRE, PUNE-412 109

102

(1)

PRINCIPAL SIDDHANT COLLEGE OF PHARMACY, SUDUMBRE, PUNE-412 109