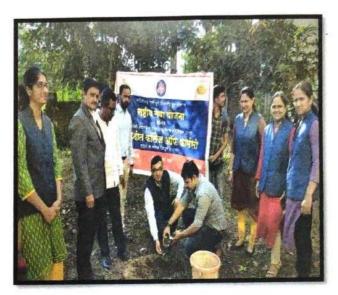

## TREE PLANTATION ON THE OCCASSSION OF INTERNATIONAL ENVIRONMENTAL DAY CELEBRATION

VENUE: Siddhant college of pharmacy

### **DATE** :6 june 2022

**OBJECTIVE:-** Environmental day was celebrated for encouraging awareness and action for the protection of environment.

OUTCOME: People take action to spread awareness about the environment and also motivate others to do the same,

MAIN DESCRIPTION:-We Siddhant College of Pharmacy celebrate International Environmental Day by Tree plantation, Environmental pledge ,on 06/06/2022 physically in college at 10.00 am and onward. Theme selected for the competition is "Only one earth." programme was initiated by Mrs. .swapnali girme and followed by Saraswati Vandana by Mrs Sunita Maharaj. Lightening of lamp performance by our college principal Dr R. K. Dumbre, HOD Dr Swati Deshmukh madam. 100 student and 18 teaching participated in Environmental pledge and many student participated In other competition. we also planting tree in college premices. We are grateful to our Honorable Management for their timely support and also our Principal Dr. R. K. Dumbre, HOD(UG) Dr. Swati Deshmukh and OS Mr. Navnath Gade guided us to conduct this program. And finally, the program was concluded by NSS activity Coordinator Ms. Swati kale madam by a vote of thanks.