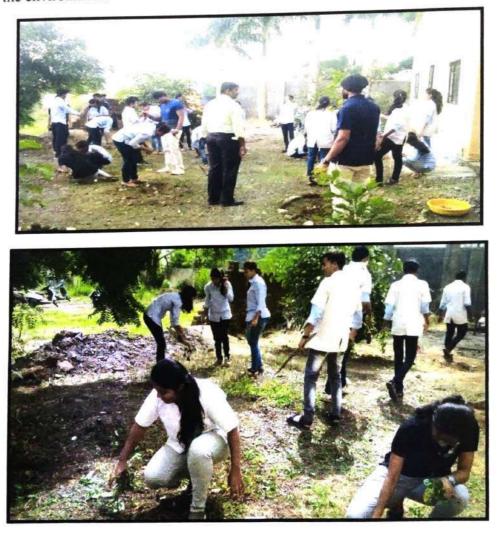

### Date- 27/8/2019

Siddhant College of Pharmacy conducted the "Swatch Bharat Abhiyan" in college and surrounding of the college. For the good health of human and to avoid the infections like dengue and other insect generated diseases.

Students from our college removed the grass surrounding the building and laboratory as well as they removed the harmful materials like plastic and debris accumulating in the campus and polluting the environment.

Students also gardened the plants and gave them manure for the growth of plants and the garden.

The activity created the impact on their mind regarding cleanliness and well gardened surrounding.

Charlesa.