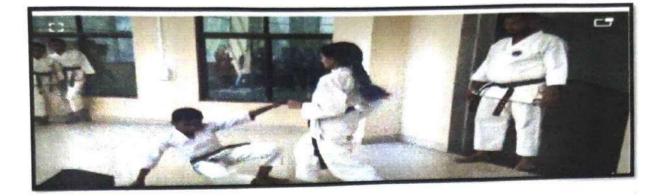

## OGANIZED SELF DEFENSE PROGRAMME UNDER NIRBHAY KANYA YOJNA

### DATE: -08/03/2023

VENUE: Seminar hall of siddhant college of pharmacy.

OBJECTIVE: To encourage women and build confidence for self defense.

**OUTCOME:** To Develop A Critical Mind, Self-Confidence And A Commitment To Society.

MAIN DESCRIPTION : Today we, Siddhant College of Pharmacy, Sudumbare Celebrate International Women's Day (08/03/2023), on the occasion of that we conducted programme Nirbhay Kanya Yojna (Self defense programme) .The programme was initiated by Mrs Swapnali Girme and followed by Saraswati Vandana by Mrs Sunita Maharaj. Lightening of lamp performance by Our college Principal Dr R.K.Dumbre, HOD Dr Swati Deshmukh madam. Mr. Rohit bhalerao conducted training for self defense he also give training which is helpful in daily life . he also mentioned that self-dependent, self-defense, self-confidence & self-belief is most important in any situation. he gave guidance on Health Education, Physical Mental and Emotional Counseling she also told the students that health is wealth; good health is the mantra of life. Therefore, it is important for students to be aware of health education. he also given tips for development of self-confidence how to defend oneself in any situation, training in self-defense and finally make them fearless and be ready to face unvalued situation. We are grateful to our Management for their timely support and also anv pabor Relf. Dumbre Sir and HOD(UG) Dr Swati Deshmukh madam guided us to our Pune-412 109

> SIDDHANT COLLEGE OF PHARMACY, SUDUMBRE, PUNE 412 109

to conduct this programme. The programme was concluded by Mrs Deepali Gaikwad with a vote of thanks.

(Signature of Coordinator)

Ms. Swati Kale (NSS)

Mrs. Swapnali Girme (Social)

(Signature of the Member) (Signature of the Member) Mrs. Sunita Shewalkar Mrs. Deepali Gaikwad

РНОТО:-

Self Defense

I

1-22-

CAYM EDUCATION TRUST'S

Siddhant College of Pharmacy