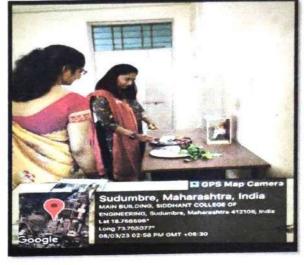

**OUTCOME:** To Treat Equality Male And Female

MAIN DESCRIPTION: Today we, Siddhant College of Pharmacy, Sudumbare Celebrate International Women's Day (08/03/2023), on the occasion of that we conducted seminar on topic Seminar on Gender equity, equality and sensitization. The programme was initiated by Mrs Swapnali Girme and followed by Saraswati Vandana by Mrs Sunita Maharaj. Lightening of lamp performance by Our college Principal Dr R.K.Dumbre, HOD Dr Swati Deshmukh madam. Dr Swati Deshmukh shared her valuable views very nicely about gender equality, why the need for gender equality, steps to achieve gender equality, gender sensitization, equal relationship We are grateful to our Management for their timely support and also to our Principal Dr R. K. Dumbre Sir and HOD(UG) Dr Swati Deshmukh madam guided us to conduct this programme The programme was concluded by Mrs Deepali

Gaikwad with a vote of thanksEA Sudumbre,

(Signature of the Member) Sechenalkan Mrs. Sunita Shewalkar D. gaikerad Mrs.Deepali Gaikwad

(Signature of Coordinator) GROAD Mrs. Swapnali Girme (Social) Chalo Ms. Swati Kale (NSS)

### РНОТО:-

3000

06/03/23 03:03 PM GMT +05:30

CAYM Edu

08/03/23 03:03 PM GMT +05:30

1 GPS Map Camera Sudumbre, Maharashtra, India Main Building, Siddhant College of ENGINEERING, Sudumbre, Maharashtra 412109, India laharashtra, India mbre Lat 18.758826\* 412100 ndia Long 73.755413\* 08/03/23 02:59 PM GMT 106-30 10 73.2657" 103/23 03:05 PM GMT +05:30 Google Pune 412 109 S harmac 40 LO LO