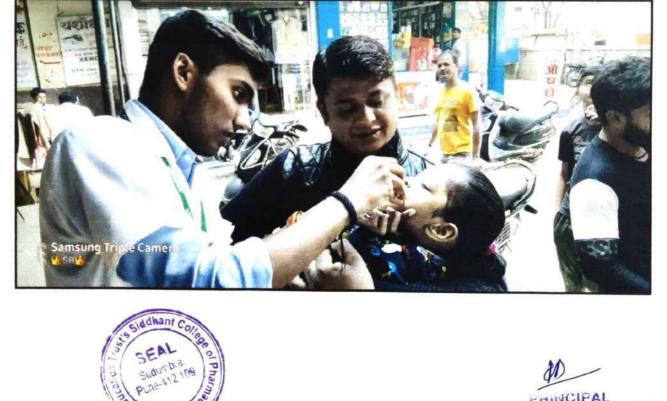

#### 3. Pulse polio camp and Women empowerment Streetplay

At morning session 27 feb 2022, students performed the skit on Save Girl Child and Eradication of Blind Faith. The Motive of this theme is too aware the peoples. Then our NSS volunteers also did work with arogyaupkendra staff to give pulse polio for khalumbre village's children. They mark the houses those are vaccinated with pulse polio. Our guest speaker Mr.SandeshChopadekar sir nicely explained the topic Social media a challenge. Different types of media platforms on the fourth day of the NSS program at 05:00 pm. Total 50 students were present during lecture and also localized villagers also listen the lecture. Guest lecture was nicely arranged under the guidance of Registar Mr. NavnathGade sir.