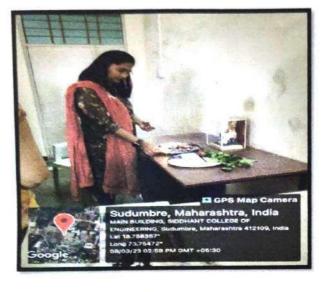

**OUTCOME:** To Treat Equality Male And Female

MAIN DESCRIPTION: Today we, Siddhant College of Pharmacy, Sudumbare Celebrate International Women's Day (08/03/2023), on the occasion of that we conducted seminar on topic Seminar on Gender equity, equality and sensitization. The programme was initiated by Mrs Swapnali Girme and followed by Saraswati Vandana by Mrs Sunita Maharaj. Lightening of lamp performance by Our college Principal Dr R.K.Dumbre, HOD Dr Swati Deshmukh madam. Dr Swati Deshmukh shared her valuable views very nicely about gender equality, why the need for gender equality, steps to achieve gender equality, gender sensitization, equal relationship We are grateful to our Management for their timely support and also to our Principal Dr R. K. Dumbre Sir and HOD(UG) Dr Swati Deshmukh madam guided us to conduct this programme The programme was concluded by Mrs Deepali

Gaikwad with a vote of thanksEA Sudumbre,

(Signature of the Member) Sechenalkan Mrs. Sunita Shewalkar D. gaikerad Mrs.Deepali Gaikwad

(Signature of Coordinator) GROAD Mrs. Swapnali Girme (Social) Chalo Ms. Swati Kale (NSS)

### РНОТО:-

3000

06/03/23 03:03 PM GMT +05:30

CAYM Edu

08/03/23 03:03 PM GMT +05:30

1 GPS Map Camera Sudumbre, Maharashtra, India Main Building, Siddhant College of ENGINEERING, Sudumbre, Maharashtra 412109, India laharashtra, India mbre Lat 18.758826\* 412100 ndia Long 73.755413\* 08/03/23 02:59 PM GMT 106-30 10 73.2657" 103/23 03:05 PM GMT +05:30 Google Pune 412 109 S harmac 40 LO LO