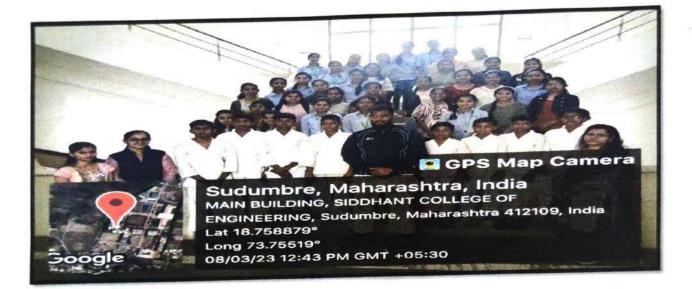

## SEMINAR ON GENDER EQUITY, EQUALITY AND SENSITIZATION

### DATE: -08/03/2023

**VENUE:** Seminar hall of siddhant college of pharmacy.

Pune-412 109

OBJECTIVE: To celebrates women's history, highlighting key events, milestones, and achievements, and aims to further promote and raise awareness of women's rights .

**OUTCOME:** To Treat Equality Male And Female

MAIN DESCRIPTION: Today we, Siddhant College of Pharmacy, Sudumbare Celebrate International Women's Day (08/03/2023), on the occasion of that we conducted seminar on topic Seminar on Gender equity, equality and sensitization. The programme was initiated by Mrs Swapnali Girme and followed by Saraswati Vandana by Mrs Sunita Maharaj. Lightening of lamp performance by Our college Principal Dr R.K.Dumbre, HOD Dr Swati Deshmukh madam. Dr Swati Deshmukh shared her valuable views very nicely about gender equality, why the need for gender equality, steps to achieve gender equality, gender sensitization, equal relationship We are grateful to our Management for their timely support and also to our Principal Dr R. K. Dumbre Sir and HOD(UG) Dr Swati Deshmukh madam guided us to conduct this programme The programme was concluded by Mrs Deepali

Gaikwad with a vote of thanksEA Sudumbre,

(Signature of the Member) Sechenalkan Mrs. Sunita Shewalkar D. gaikerad Mrs.Deepali Gaikwad

(Signature of Coordinator) GROAD Mrs. Swapnali Girme (Social) Chalo Ms. Swati Kale (NSS)

### РНОТО:-

3000

06/03/23 03:03 PM GMT +05:30

CAYM Edu

08/03/23 03:03 PM GMT +05:30

1 GPS Map Camera Sudumbre, Maharashtra, India Main Building, Siddhant College of ENGINEERING, Sudumbre, Maharashtra 412109, India laharashtra, India mbre Lat 18.758826\* 412100 ndia Long 73.755413\* 08/03/23 02:59 PM GMT 106-30 10 73.2657" 103/23 03:05 PM GMT +05:30 Google Pune 412 109 S harmac 40 LO LO