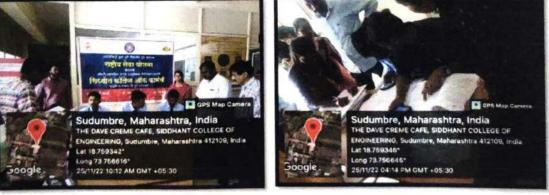

# VOTER AWARENESS CAMP

| DATE             | : 25/11/2022 and 19 Feb 2023                 |  |
|------------------|----------------------------------------------|--|
| VENUE            | : Siddhant college campus, Khalumbre village |  |
| <b>GUIDED BY</b> | : Ms. Swati Kale                             |  |

### NUMBER OF PARTICIPANTS :above 100

OBJECTIVE: To create awareness about voting and link adgar card with voting card,

**OUTCOME:** To ensure that people understand their right as voters and exercise that right with full knowledge and responsibility.

#### MAIN DESCRIPTION:

As per SPPU circular we nss department of Siddhant college of pharmacy enthusiastically organized and conducted voting awareness camp. In democracy, it is not simply enough to inform voters about election dates. In order to help the electorates take an informed decision, it is quintessential to sensitise them about the importance of participating in the electoral process. Moreover, voters need to be educated about the process and made aware of the political parties, their manifestos, backgrounds of the contesting candidates and armed with several other information to help them cast an 'enlightened' vote.

PRINCIPAL SIDDHANT COLLEGE OF PHARMACY. SUDUMBRE, PUNE-412 109

SavitribaiPhule Pune University, Board of Students Development, Siddhant College Of Pharmacy organized Voter Awareness Camp on 22/11/2022. Total 100 students are participated in this programme. The college runs the programme on Voter Awareness Programme in college. The youth is a backbone of India. The development of country the students perform very important role. Head Department of Polities, delivered the guidance workshop on process of register name in voting card, link adhar to voting card process, correction in name of voters in voting card on 23 / 11 /2022 at Vadgaonmaval.. Camp was conducted in college campus on 25 nove 2022 and at khalumbre on 19 feb 2023. Khalumbre and sudumbarevillagius people participated and took benefits of camp. For this program Registrar Mr. NavnathGade sir, Mr. Mahendra Chavhan, Mr. Ram Gholap and Program officer Ms. Swati Bhimrao Kale took special efforts.