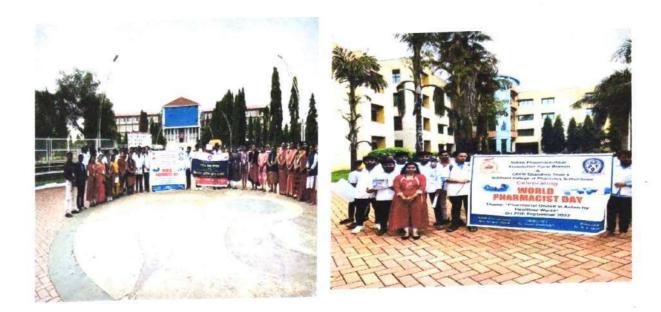

### NATIONAL PHARMACY WEEK (WORLD PHARMACIST DAY)

#### DATE: -27/09/2022

VENUE: siddhant college of pharmacy, sudumbre

**OBJECTIVE**: The main objective of NPW is to create awareness amongst the public, other healthcare providers and the authorities. To create awareness about the pharmacy profession and role of the pharmacist in general and in public.

#### **MAIN DESCRIPTION:**

As per Pharmacy Council of India Siddhant College of D Pharmacy and B Pharmacy, Women Diploma College of Pharmacy conducted Pharma rally, Street play and various competitions on the occasion of World Pharmacist Day. More than 100 students were actively participated . Pharma Rally began from Siddhant College premises to sudumbregaon.In this rally Principals, Dr.R.K.Dumbre, Mr B.Mathdevru ,Mr .Sagar Kore , Teaching, Non-teaching staff , and students were actively participated. During rally students also shown street play and created awareness related Pharmacist profession and shown hoarding in prominent places in sudumbregaon.We also planted saplings in Siddhant College of Pharmacy . We are greatful to our Honorable management for their timely support and our College Principal Dr.R.K.Dumbre Sir and HOD Dr.SwatiDeshmukh madam guided students for participation in this activity.