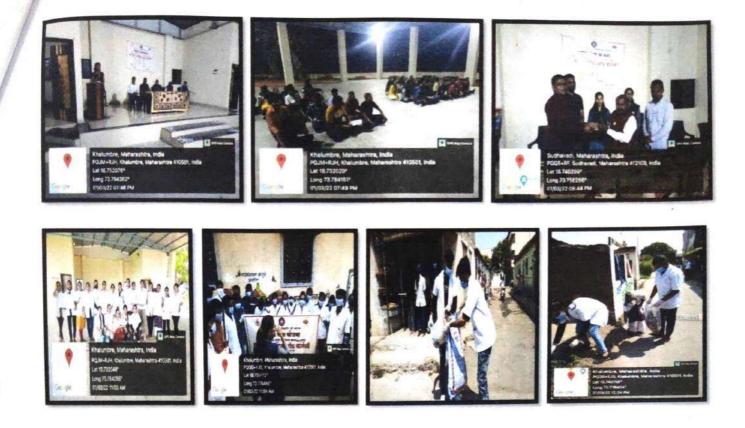

# NSS SPECIAL CAMP 2022-23

**DATE** :  $15^{th}$  Feb 2023 to  $21^{st}$  Feb 2023

VENUE : Khalumbre, TalukaKhed, Pune.

**ORGANIZED BY** : Miss. Swati Kale

#### **NO. OF VOLUNTEERS PRESENT: 50**

#### SUMMARY:

With the permission of NSS Dept, Savitribhai Phule Pune University, Pune, Siddhant College of Pharmacy organized seven days winter camp from 15<sup>th</sup> Feb 2023 to 21<sup>st</sup> Feb 2023at the Khalumbre village, Pune. Total fifty (50 nos.) students were enrolled for this camp on the basis of undertaking and NSS regular activity. In addition, teaching staff's and peons were assigned duties for the safety and security of the NSS volunteers. All NSS volunteers were divided into various groups and one member from each group was nominated as group leader for smooth conduct of camp activity. During this camp, various social activities were carried out in the village as per daily schedule. **Daily Schedule:** 

#### **NSS SPECIAL CAMP 2021-22**

**DATE** : 25<sup>th</sup> Feb 2022 to 3<sup>rd</sup> March 2022

VENUE : Khalumbre, Taluka Khed, Pune.

ORGANIZED BY :Miss. Swati Kale, Mrs. Deepali Gaikwad, Ms. ShubhangiThopate.

**NO. OF VOLUNTEERS PRESENT:50** 

#### MAIN DESCRIPTION:

With the permission of NSS Dept, SavitribhaiPhule Pune University, Pune, SiddhantCollege of Pharmacy organized seven days winter camp from 25<sup>th</sup>feb - 03 of march 2022 at the Khalumbre village, Pune. Total fifty (50 nos.) students were enrolled for this camp on the basis of undertaking and NSS regular activity. In addition, teaching staff's and peons were assigned duties for the safety and security of the NSS volunteers. All NSS volunteers were divided into various groups and one member from each group was nominated as group leader for smooth conduct of camp activity. During this camp, various social activities were carried out in the village as per daily schedule.