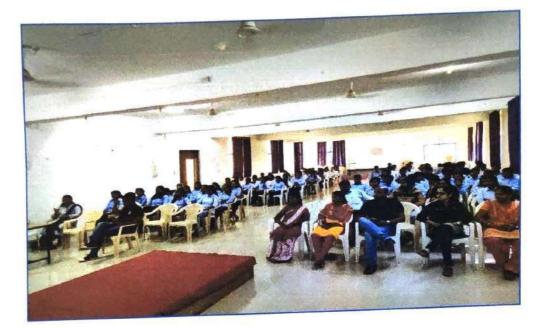

### SEMINAR ON DENGUE AWARENESS

DATE :15 Dec.2021.

VENUE : Seminar Hall

### **OBJECTIVE**:

This disease is known to be worldwide problem, affecting the tropical and sub-tropical regions. One third of the world's population is at risk of transmission of disease. So, creating awareness is an effective way of preventing Dengue Fever. The objective of the study was to create awareness on Dengue Fever among adults residing in an Urban Slum area in Coimbatore.

### SUMMARY:

Siddhant College of Pharmacy, Organize the seminar on Dengue awareness program. The program was initiated by Mrs. Deepali Gaikwad followed by lightning of lamp by Guest speaker Dr. PrachiBhosale, HOD Dr. Swati Deshmukh madam and college registrar Mr. NavnathGade sir. Dr. Prachi Bhosale Give information about Dengue.We are grateful to our Honorable Management for their timely support and also our Principal Dr. R. K. Dumbre, HOD(UG) Dr. Swati Deshmukh and OS.Mr. NavnathGade guided us to conduct this program. And finally, the program was concluded by NSS activity Coordinator Ms. Swati kale madam by a vote of thanks.