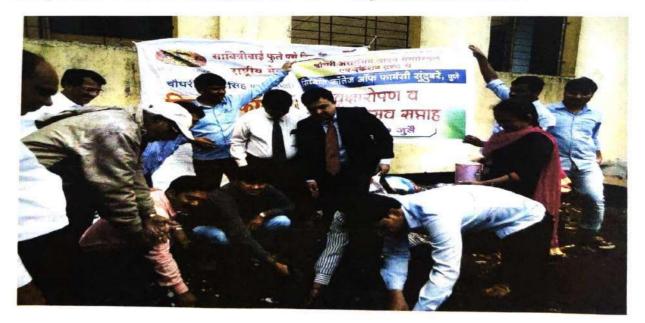

### TREE PLANTATION

**DATE** : 30 August 2022

VENUE : SGI campus

#### MAIN DESCRIPTION:

On date of 30<sup>th</sup> August 2022 we NSS department of SCOP, SUDUMBARE puneorgained TREE plantation event at SGI campus on 3.00 pm under swacchavariswasthvariharitvarinirmalvari.

Total 50 students actively participated in tree plantation. We planted ashoka, neem, jamun, mango, papaya plants in campus area.

Firstly nss volunteer took efforts to clean area for tree plantation, then first tree planted by college executive director Dr. Akhilesh Sharma sir, Dr. Rahul dumber sir Principal SCOP. During tree plantation Mr. Mathdevru sir principal Diploma Pharmacy guided us about importance of medicinal plant as Home remedies.