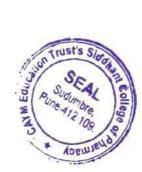

## **BLOOD DONATION CAMP**

DATE

: 09/02/2023

VENUE

: Scop Seminar Hall/ Library

BLOOD BANK :OM Blood center

NUMBER OF VOLUNTEER PARTICIPATED: 20

#### BLOOD DONORS PARTICIPATED:110

**OBJECTIVE:** Donate blood to save another needy life.

OUTCOME: camp encouraged to students to donate blood.

**MAIN DESCRIPTION:** Today 9<sup>th</sup> Feb 2023 from 9 amto 5 pm. We Siddhant College of Pharmacy (NSS Department) organized Blood donation camp,in collaboration with OM Blood center

Camp Inaugurated by Principal Dr. Rahul Dumbre sir, HOD Dr. Swati Deshmukh mam and Honorable management Mrs. ShananYadav. During inauguration all teaching and non teaching staff of Siddhant group of institute were equally participated. Our honourablemanagment felicitated OMBlood Centre staff. So many nonteaching, teaching staff donated blood and shown service to humanity.

At the camp about 110 units of blood donated by donors.Principal, and management congratulated donors and were applicated by certificates. And registrar Mr. NavnathgadeSir shared his views why we should donate blood.