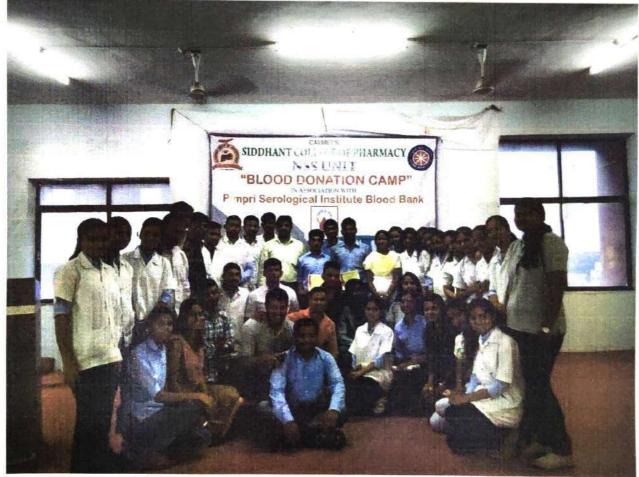

## **BLOOD DONATION CAMP**

DATE

: 09/02/2023

VENUE

: Scop Seminar Hall/ Library

BLOOD BANK :OM Blood center

NUMBER OF VOLUNTEER PARTICIPATED: 20

#### BLOOD DONORS PARTICIPATED:110

**OBJECTIVE:** Donate blood to save another needy life.

OUTCOME: camp encouraged to students to donate blood.

**MAIN DESCRIPTION:** Today 9<sup>th</sup> Feb 2023 from 9 amto 5 pm. We Siddhant College of Pharmacy (NSS Department) organized Blood donation camp,in collaboration with OM Blood center

Camp Inaugurated by Principal Dr. Rahul Dumbre sir, HOD Dr. Swati Deshmukh mam and Honorable management Mrs. ShananYadav. During inauguration all teaching and non teaching staff of Siddhant group of institute were equally participated. Our honourablemanagment felicitated OMBlood Centre staff. So many nonteaching, teaching staff donated blood and shown service to humanity.

At the camp about 110 units of blood donated by donors.Principal, and management congratulated donors and were applicated by certificates. And registrar Mr. NavnathgadeSir shared his views why we should donate blood.