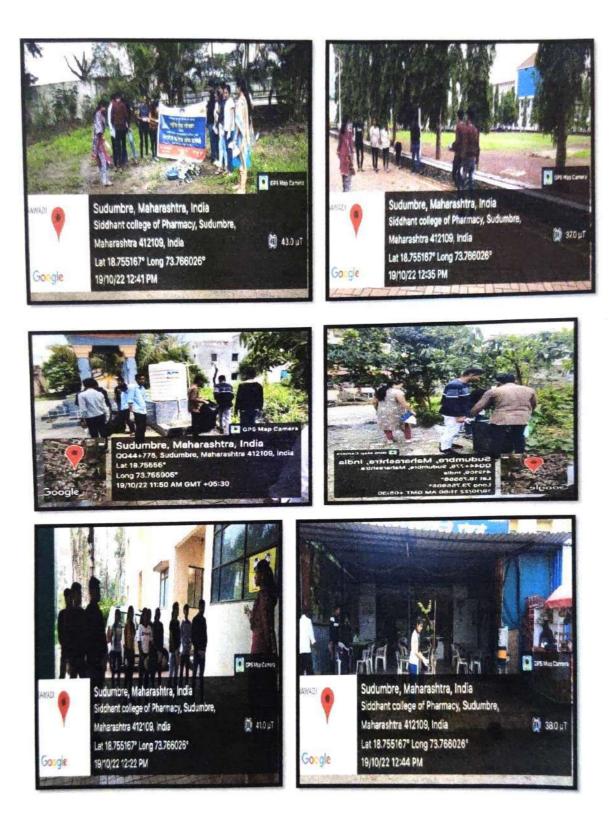

# **Cleanliness drive**

DATE :19/10/2022

VENUE : College campus, sudavadi village, sudumbare village

### NUMBER OF VOLUNTEER PARTICIPATED:100

#### **OBJECTIVE**:

To build sanitary facilities for all households, To eliminate or reduce open defecation

#### OUTCOME:

India is open defecation-free, homes have toilets, houses have access to clean and drinkable water and our cities are getting cleaner each day

#### MAIN DESCRIPTION:

SEAL Sudumbre

ULC-412 109

"Swachhta has been recognised and accorded top priority by the government of India. Hygiene and hygienic practices in life are critical for health not only to improve a living environment but also to elevate our thinking to a more pure and healthy state. A huge population base and varying education and awareness levels do not promote a secure hygienic environment and hence this is a major challenge. Lack of hygiene in habits negatively impacts the country's progress to global benchmarks in all spheres and also impacts the working population.

NSS department as per SPPU circular orgaised clean drive camp on 19 october 2022 near college campus, at sudumbare village. 100 nss volunteers participated in it. We cleaned village. Sudumbaregrampanchayat helped us to destroy collected plastic. Ms. Swati Kale mam took initiate to organized this camp.