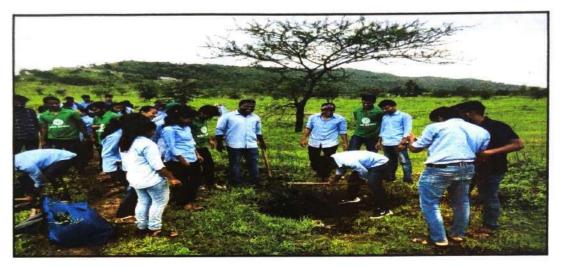

#### MAIN DESCRIPTION:

On date of 30<sup>th</sup> August 2022 we NSS department of SCOP, SUDUMBARE puneorgained TREE plantation event at SGI campus on 3.00 pm under swacchavariswasthvariharitvarinirmalvari.

Total 50 students actively participated in tree plantation. We planted ashoka, neem, jamun, mango, papaya plants in campus area.

Firstly nss volunteer took efforts to clean area for tree plantation, then first tree planted by college executive director Dr. Akhilesh Sharma sir, Dr. Rahul dumber sir Principal SCOP. During tree plantation Mr. Mathdevru sir principal Diploma Pharmacy guided us about importance of medicinal plant as Home remedies.

All students participated in acticity and near about 10 trees planted in campus. Mr. NavnathGade sir, Mrs. DeepaliGaikwad and Miss. ShubhangiThopate mam supported and guided students to do event successful.

Miss. Swati Kale Nss program officer took initiative to do Tree plantation. Mr. Vijay Gaikwad and Mr. Harish Naiknawremade end this event by vote of thanks.