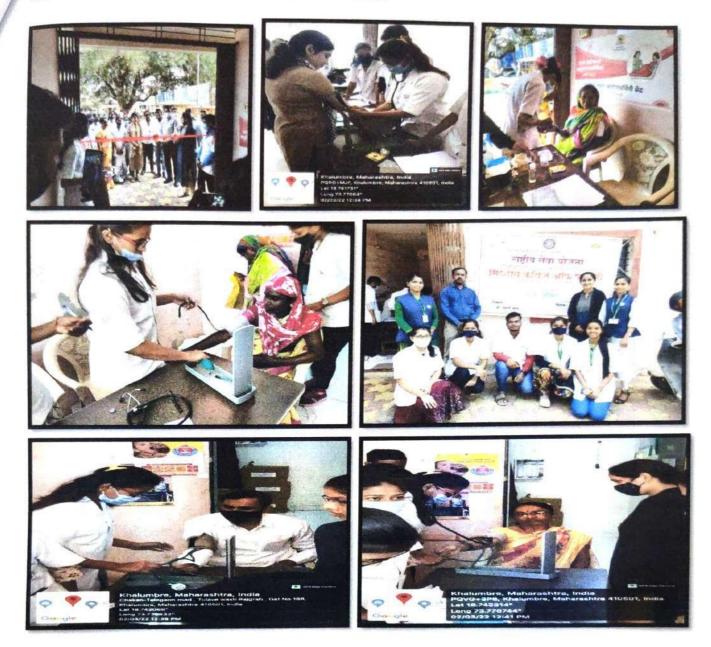

# NSS SPECIAL CAMP 2022-23

**DATE** :  $15^{th}$  Feb 2023 to  $21^{st}$  Feb 2023

VENUE : Khalumbre, TalukaKhed, Pune.

**ORGANIZED BY** : Miss. Swati Kale

#### **NO. OF VOLUNTEERS PRESENT: 50**

#### **OBJECTIVE**:

understand the community in which they work, understand themselves in relation to their community, identify the needs and problems of the community and involve them in problem-solving, develop among themselves a sense of social and civic responsibility, utilize their knowledge in finding practical solutions to individual and community problems, develop competence required for group-living and sharing of responsibilities, gain skills in mobilizing community participation, acquire leadership qualities and democratic attitudes, develop capacity to meet emergencies and natural disasters and practice national integration and social harmony.

#### SUMMARY:

With the permission of NSS Dept, Savitribhai Phule Pune University, Pune, Siddhant College of Pharmacy organized seven days winter camp from 15<sup>th</sup> Feb 2023 to 21<sup>st</sup> Feb 2023at the Khalumbre village, Pune. Total fifty (50 nos.) students were enrolled for this camp on the basis of undertaking and NSS regular activity. In addition, teaching staff's and peons were assigned duties for the safety and security of the NSS volunteers. All NSS volunteers were divided into various groups and one member from each group was nominated as group leader for smooth conduct of camp activity. During this camp, various social activities were carried out in the village as per daily schedule. **Daily Schedule:** 

## **BLOOD DONATION CAMP**

DATE

: 09/02/2023

VENUE

: Scop Seminar Hall/ Library

BLOOD BANK :OM Blood center

NUMBER OF VOLUNTEER PARTICIPATED: 20

#### BLOOD DONORS PARTICIPATED:110

**OBJECTIVE:** Donate blood to save another needy life.

OUTCOME: camp encouraged to students to donate blood.

**MAIN DESCRIPTION:** Today 9<sup>th</sup> Feb 2023 from 9 amto 5 pm. We Siddhant College of Pharmacy (NSS Department) organized Blood donation camp,in collaboration with OM Blood center

Camp Inaugurated by Principal Dr. Rahul Dumbre sir, HOD Dr. Swati Deshmukh mam and Honorable management Mrs. ShananYadav. During inauguration all teaching and non teaching staff of Siddhant group of institute were equally participated. Our honourablemanagment felicitated OMBlood Centre staff. So many nonteaching, teaching staff donated blood and shown service to humanity.