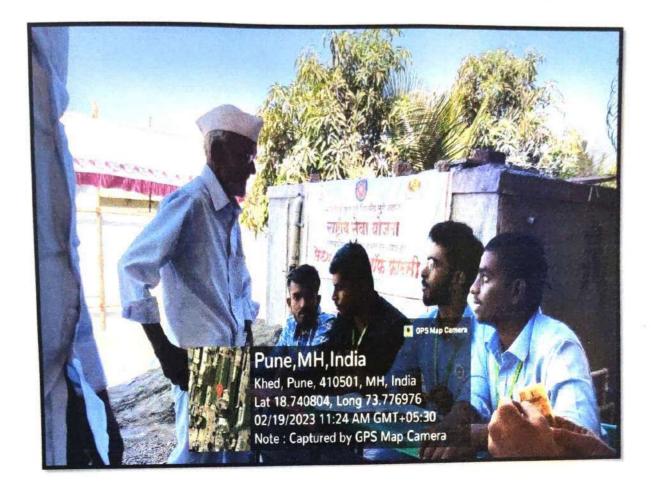

# VOTER AWARENESS CAMP

| DATE             | : 25/11/2022 and 19 Feb 2023                 |  |
|------------------|----------------------------------------------|--|
| VENUE            | : Siddhant college campus, Khalumbre village |  |
| <b>GUIDED BY</b> | : Ms. Swati Kale                             |  |

### NUMBER OF PARTICIPANTS :above 100

OBJECTIVE: To create awareness about voting and link adgar card with voting card,

**OUTCOME:** To ensure that people understand their right as voters and exercise that right with full knowledge and responsibility.

#### MAIN DESCRIPTION:

As per SPPU circular we nss department of Siddhant college of pharmacy enthusiastically organized and conducted voting awareness camp. In democracy, it is not simply enough to inform voters about election dates. In order to help the electorates take an informed decision, it is quintessential to sensitise them about the importance of participating in the electoral process. Moreover, voters need to be educated about the process and made aware of the political parties, their manifestos, backgrounds of the contesting candidates and armed with several other information to help them cast an 'enlightened' vote.

PRINCIPAL SIDDHANT COLLEGE OF PHARMACY. SUDUMBRE, PUNE-412 109

SavitribaiPhule Pune University, Board of Students Development, Siddhant College Of Pharmacy organized Voter Awareness Camp on 22/11/2022. Total 100 students are participated in this programme. The college runs the programme on Voter Awareness Programme in college. The youth is a backbone of India. The development of country the students perform very important role. Head Department of Polities, delivered the guidance workshop on process of register name in voting card, link adhar to voting card process, correction in name of voters in voting card on 23 / 11 /2022 at Vadgaonmaval.. Camp was conducted in college campus on 25 nove 2022 and at khalumbre on 19 feb 2023. Khalumbre and sudumbarevillagius people participated and took benefits of camp. For this program Registrar Mr. NavnathGade sir, Mr. Mahendra Chavhan, Mr. Ram Gholap and Program officer Ms. Swati Bhimrao Kale took special efforts.