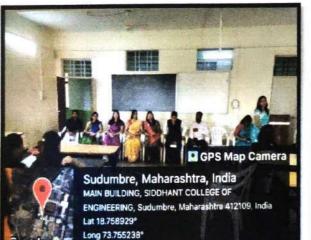

**OUTCOME:** To Treat Equality Male And Female

MAIN DESCRIPTION: Today we, Siddhant College of Pharmacy, Sudumbare Celebrate International Women's Day (08/03/2023), on the occasion of that we conducted seminar on topic Seminar on Gender equity, equality and sensitization. The programme was initiated by Mrs Swapnali Girme and followed by Saraswati Vandana by Mrs Sunita Maharaj. Lightening of lamp performance by Our college Principal Dr R.K.Dumbre, HOD Dr Swati Deshmukh madam. Dr Swati Deshmukh shared her valuable views very nicely about gender equality, why the need for gender equality, steps to achieve gender equality, gender sensitization, equal relationship We are grateful to our Management for their timely support and also to our Principal Dr R. K. Dumbre Sir and HOD(UG) Dr Swati Deshmukh madam guided us to conduct this programme The programme was concluded by Mrs Deepali

Gaikwad with a vote of thanksEA Sudumbre,

(Signature of the Member) Sechenalkan Mrs. Sunita Shewalkar D. gaikerad Mrs.Deepali Gaikwad

(Signature of Coordinator) GROAD Mrs. Swapnali Girme (Social) Chalo Ms. Swati Kale (NSS)

### РНОТО:-

3000

06/03/23 03:03 PM GMT +05:30

CAYM Edu

08/03/23 03:03 PM GMT +05:30

1 GPS Map Camera Sudumbre, Maharashtra, India Main Building, Siddhant College of ENGINEERING, Sudumbre, Maharashtra 412109, India laharashtra, India mbre Lat 18.758826\* 412100 ndia Long 73.755413\* 08/03/23 02:59 PM GMT 106-30 10 73.2657" 103/23 03:05 PM GMT +05:30 Google Pune 412 109 S harmac 40 LO LO