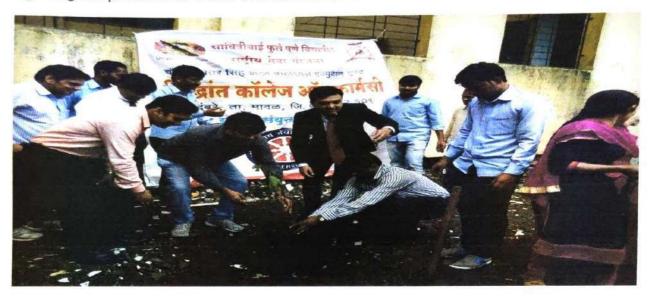

## TREE PLANTATION ON THE OCCASSSION OF INTERNATIONAL ENVIRONMENTAL DAY CELEBRATION

VENUE: Siddhant college of pharmacy

### **DATE** :6 june 2022

**OBJECTIVE:-** Environmental day was celebrated for encouraging awareness and action for the protection of environment.

OUTCOME: People take action to spread awareness about the environment and also motivate others to do the same,

MAIN DESCRIPTION:-We Siddhant College of Pharmacy celebrate International Environmental Day by Tree plantation, Environmental pledge ,on 06/06/2022 physically in college at 10.00 am and onward. Theme selected for the competition is "Only one earth." programme was initiated by Mrs. .swapnali girme and followed by Saraswati Vandana by Mrs Sunita Maharaj. Lightening of lamp performance by our college principal Dr R. K. Dumbre, HOD Dr Swati Deshmukh madam. 100 student and 18 teaching participated in Environmental pledge and many student participated In other competition. we also planting tree in college premices. We are grateful to our Honorable Management for their timely support and also our Principal Dr. R. K. Dumbre, HOD(UG) Dr. Swati Deshmukh and OS Mr. Navnath Gade guided us to conduct this program. And finally, the program was concluded by NSS activity Coordinator Ms. Swati kale madam by a vote of thanks.