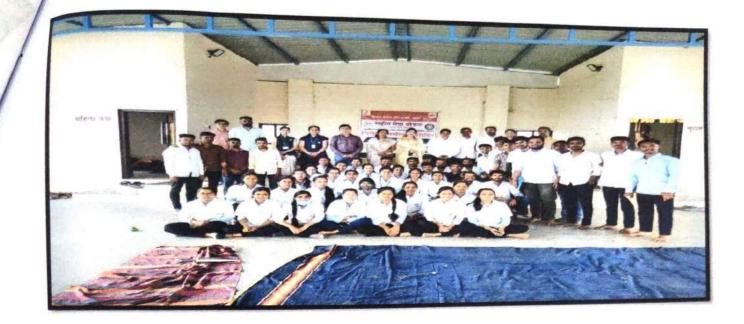

# NSS SPECIAL CAMP 2022-23

**DATE** :  $15^{th}$  Feb 2023 to  $21^{st}$  Feb 2023

VENUE : Khalumbre, TalukaKhed, Pune.

**ORGANIZED BY** : Miss. Swati Kale

#### SUMMARY:

With the permission of NSS Dept, Savitribhai Phule Pune University, Pune, Siddhant College of Pharmacy organized seven days winter camp from 15<sup>th</sup> Feb 2023 to 21<sup>st</sup> Feb 2023at the Khalumbre village, Pune. Total fifty (50 nos.) students were enrolled for this camp on the basis of undertaking and NSS regular activity. In addition, teaching staff's and peons were assigned duties for the safety and security of the NSS volunteers. All NSS volunteers were divided into various groups and one member from each group was nominated as group leader for smooth conduct of camp activity. During this camp, various social activities were carried out in the village as per daily schedule. **Daily Schedule:** 

| Day  | DailyProject                                        |
|------|-----------------------------------------------------|
| Day1 | Inauguration,tree plantation                        |
| Day2 | Health check up camp                                |
| Day3 | Women empowerment Street play                       |
| Day4 | Gram Swacchta Abhiyan                               |
| Day5 | Gram survey, voting card adhar card link camp       |
| Day6 | Rally on various social issues, rangoli competition |
| Day7 | Shivar rally, Valedictory function                  |