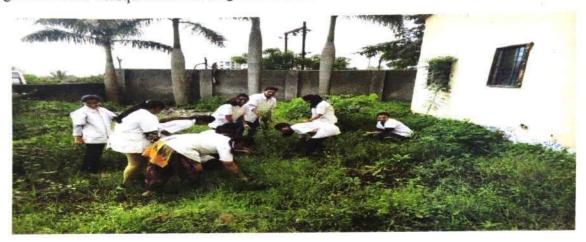

## SWASTH WARI, NIRMAL WARI HARIT WARI

**EVENT** : Cleanliness Drive Program near Temple and Tree Plantation

**DATE**. : 24 July 2021 and 27 July 2021

VENUE. : Near volunteer home, College campus, Vadeshwar gate no 254

### NUMBER OF VOLUNTEER PARTICIPATED: 50

**OBJECTIVE:** To clean the surrounding area and to maintain it healthy. Trees contribute to their environment over long periods of time by providing oxygen, improving air quality, climate amelioration, conserving water, preserving soil, and supporting wildlife

**MAIN DESCRIPTION**: The Cleaning near Temple and tree plantation were organized under Swachh wari swasth wari Nirma wari Harit Wari on 24<sup>th</sup> and 27<sup>th</sup> July 2021 respectively. In this activity 50 students of the college actively participate in cleaning the surroundings and the area near the Temple.

The Student made a cleanliness drive in the home town temple due to covid pandemic situation. Tree plantation done at SGI college campus and near the student home because of covid pandemic situation.

We planted various trees like coconut, papaya, mango, neem. ashoka etc. 50 students planted trees near their home. College staff also actively participated in tree plantation.