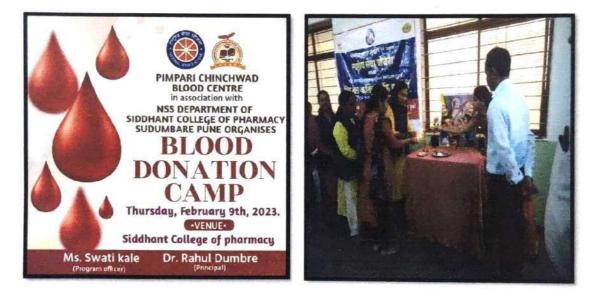

## **BLOOD DONATION CAMP**

DATE

: 09/02/2023

VENUE

: Scop Seminar Hall/ Library

BLOOD BANK :OM Blood center

NUMBER OF VOLUNTEER PARTICIPATED: 20

#### BLOOD DONORS PARTICIPATED:110

**OBJECTIVE:** Donate blood to save another needy life.

OUTCOME: camp encouraged to students to donate blood.

**MAIN DESCRIPTION:** Today 9<sup>th</sup> Feb 2023 from 9 amto 5 pm. We Siddhant College of Pharmacy (NSS Department) organized Blood donation camp,in collaboration with OM Blood center

Camp Inaugurated by Principal Dr. Rahul Dumbre sir, HOD Dr. Swati Deshmukh mam and Honorable management Mrs. ShananYadav. During inauguration all teaching and non teaching staff of Siddhant group of institute were equally participated. Our honourablemanagment felicitated OMBlood Centre staff. So many nonteaching, teaching staff donated blood and shown service to humanity.

РНОТО: Inaugeration

**Blood Donation Camp** 