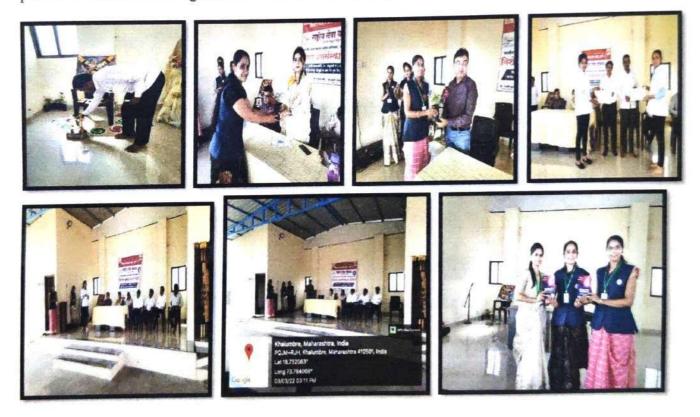

## SEMINAR ON GENDER EQUITY, EQUALITY AND SENSITIZATION

### DATE: -08/03/2023

**VENUE:** Seminar hall of siddhant college of pharmacy.

Pune-412 109

OBJECTIVE: To celebrates women's history, highlighting key events, milestones, and achievements, and aims to further promote and raise awareness of women's rights .

**OUTCOME:** To Treat Equality Male And Female

MAIN DESCRIPTION: Today we, Siddhant College of Pharmacy, Sudumbare Celebrate International Women's Day (08/03/2023), on the occasion of that we conducted seminar on topic Seminar on Gender equity, equality and sensitization. The programme was initiated by Mrs Swapnali Girme and followed by Saraswati Vandana by Mrs Sunita Maharaj. Lightening of lamp performance by Our college Principal Dr R.K.Dumbre, HOD Dr Swati Deshmukh madam. Dr Swati Deshmukh shared her valuable views very nicely about gender equality, why the need for gender equality, steps to achieve gender equality, gender sensitization, equal relationship We are grateful to our Management for their timely support and also to our Principal Dr R. K. Dumbre Sir and HOD(UG) Dr Swati Deshmukh madam guided us to conduct this programme The programme was concluded by Mrs Deepali

Gaikwad with a vote of thanksEA Sudumbre,

(Signature of the Member) Sechenalkan Mrs. Sunita Shewalkar D. gaikerad Mrs.Deepali Gaikwad

(Signature of Coordinator) GROAD Mrs. Swapnali Girme (Social) Chalo Ms. Swati Kale (NSS)

## OGANIZED SELF DEFENSE PROGRAMME UNDER NIRBHAY KANYA YOJNA

### DATE: -08/03/2023

VENUE: Seminar hall of siddhant college of pharmacy.

OBJECTIVE: To encourage women and build confidence for self defense.

**OUTCOME:** To Develop A Critical Mind, Self-Confidence And A Commitment To Society.

MAIN DESCRIPTION : Today we, Siddhant College of Pharmacy, Sudumbare Celebrate International Women's Day (08/03/2023), on the occasion of that we conducted programme Nirbhay Kanya Yojna (Self defense programme) .The programme was initiated by Mrs Swapnali Girme and followed by Saraswati Vandana by Mrs Sunita Maharaj. Lightening of lamp performance by Our college Principal Dr R.K.Dumbre, HOD Dr Swati Deshmukh madam. Mr. Rohit bhalerao conducted training for self defense he also give training which is helpful in daily life . he also mentioned that self-dependent, self-defense, self-confidence & self-belief is most important in any situation. he gave guidance on Health Education, Physical Mental and Emotional Counseling she also told the students that health is wealth; good health is the mantra of life. Therefore, it is important for students to be aware of health education. he also given tips for development of self-confidence how to defend oneself in any situation, training in self-defense and finally make them fearless and be ready to face unvalued situation. We are grateful to our Management for their timely support and also anv pabor Relf. Dumbre Sir and HOD(UG) Dr Swati Deshmukh madam guided us to our Pune-412 109