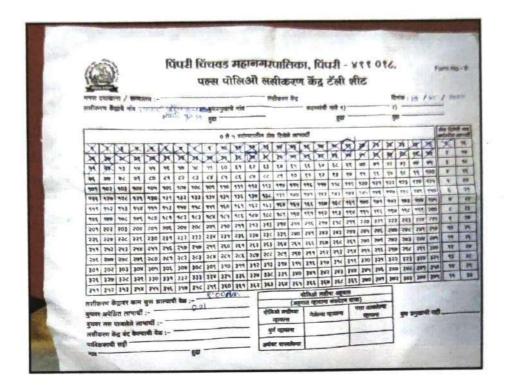

#### 3. Pulse polio camp and Women empowerment Streetplay

At morning session 27 feb 2022, students performed the skit on Save Girl Child and Eradication of Blind Faith. The Motive of this theme is too aware the peoples. Then our NSS volunteers also did work with arogyaupkendra staff to give pulse polio for khalumbre village's children. They mark the houses those are vaccinated with pulse polio. Our guest speaker Mr.SandeshChopadekar sir nicely explained the topic Social media a challenge. Different types of media platforms on the fourth day of the NSS program at 05:00 pm. Total 50 students were present during lecture and also localized villagers also listen the lecture. Guest lecture was nicely arranged under the guidance of Registar Mr. NavnathGade sir.