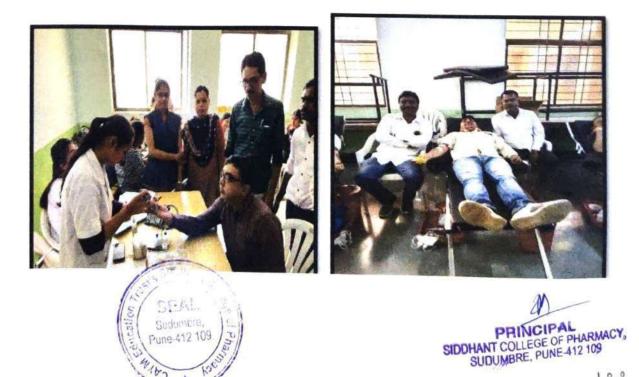

## **BLOOD DONATION CAMP**

DATE

: 09/02/2023

VENUE

: Scop Seminar Hall/ Library

BLOOD BANK :OM Blood center

NUMBER OF VOLUNTEER PARTICIPATED: 20

#### BLOOD DONORS PARTICIPATED:110

**OBJECTIVE:** Donate blood to save another needy life.

OUTCOME: camp encouraged to students to donate blood.

**MAIN DESCRIPTION:** Today 9<sup>th</sup> Feb 2023 from 9 amto 5 pm. We Siddhant College of Pharmacy (NSS Department) organized Blood donation camp,in collaboration with OM Blood center

Camp Inaugurated by Principal Dr. Rahul Dumbre sir, HOD Dr. Swati Deshmukh mam and Honorable management Mrs. ShananYadav. During inauguration all teaching and non teaching staff of Siddhant group of institute were equally participated. Our honourablemanagment felicitated OMBlood Centre staff. So many nonteaching, teaching staff donated blood and shown service to humanity.