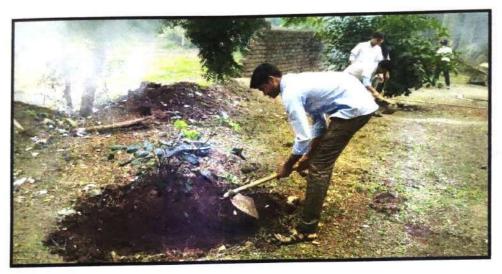

### Date- 27/8/2019

Siddhant College of Pharmacy conducted the "Swatch Bharat Abhiyan" in college and surrounding of the college. For the good health of human and to avoid the infections like dengue and other insect generated diseases.

Students from our college removed the grass surrounding the building and laboratory as well as they removed the harmful materials like plastic and debris accumulating in the campus and polluting the environment.