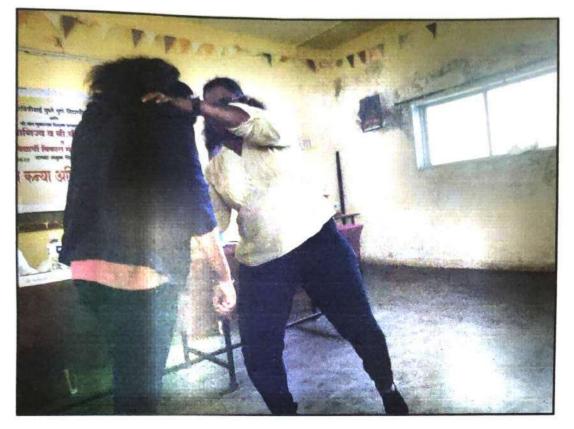

## OGANIZED SELF DEFENSE PROGRAMME UNDER NIRBHAY KANYA YOJNA

### DATE: -08/03/2023

VENUE: Seminar hall of siddhant college of pharmacy.

OBJECTIVE: To encourage women and build confidence for self defense.

**OUTCOME:** To Develop A Critical Mind, Self-Confidence And A Commitment To Society.

MAIN DESCRIPTION : Today we, Siddhant College of Pharmacy, Sudumbare Celebrate International Women's Day (08/03/2023), on the occasion of that we conducted programme Nirbhay Kanya Yojna (Self defense programme) .The programme was initiated by Mrs Swapnali Girme and followed by Saraswati Vandana by Mrs Sunita Maharaj. Lightening of lamp performance by Our college Principal Dr R.K.Dumbre, HOD Dr Swati Deshmukh madam. Mr. Rohit bhalerao conducted training for self defense he also give training which is helpful in daily life . he also mentioned that self-dependent, self-defense, self-confidence & self-belief is most important in any situation. he gave guidance on Health Education, Physical Mental and Emotional Counseling she also told the students that health is wealth; good health is the mantra of life. Therefore, it is important for students to be aware of health education. he also given tips for development of self-confidence how to defend oneself in any situation, training in self-defense and finally make them fearless and be ready to face unvalued situation. We are grateful to our Management for their timely support and also anv pabor Relf. Dumbre Sir and HOD(UG) Dr Swati Deshmukh madam guided us to our Pune-412 109