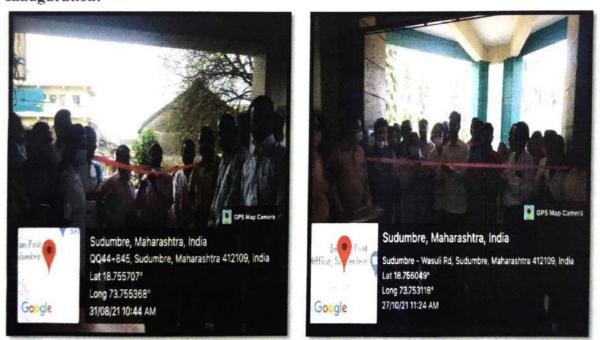

## **COVID 19 VACCINATION CAMP**

DATE

: 31th August2021, 7th September 2021, 13th September 2021,

: Z.P. School of Sudumbare, Asmita Bhavan, Siddhant college

2<sup>nd</sup> Jan 2022, 27<sup>th</sup> Oct 2021.

VENUE

of pharmacy.

NUMBER OF VOLUNTEER PARTICIPATED: 50

**OBJECTIVE:** Protect other self from covid 19. Create awareness about covid 19.

### **MAIN DESCRIPTION :**

During these all-protective measures related to covid-19 were adopted. The acting principal of the college, Dr. Rahul Dumbare said that if we want to defeat corona, then it is necessary to get ourselves and our family vaccinated, vaccine is your protective shield to fight the corona epidemic. He said that by developing a collective immunity by getting more and more vaccinations, we will be able to save the society from the coming danger of corona in future. Apart from this, habits like covid style like mask, two yards, hand and mouth cleaning are very important even after vaccination.

As per the suggestions of Dr. Rahul Dumbare sir, Principal sudumbare and administrative department of SCOP sudumbare to provide timely benefits of corona vaccine to more and more people. We NSS Department were organized Vaccination camps on 31<sup>th</sup> August 2021, 7<sup>th</sup> September 2021, 13<sup>th</sup> September 2021, 27<sup>th</sup> Oct 2021 and 2<sup>nd</sup> Jan 2022 at Z.P. School of Sudumbare, Asmita Bhavan, Siddhant college of pharmacy. This vaccination camps were organized for the persons aged 18 years and above members participated and got immunization done. 1548 people were vaccinated under this camp, which was encouraging for the organizers of the campa SS volunteers played an important role in making this camp a success.

On 27<sup>th</sup> October 2021, we are department of scop gave heartiest appreciation towards all Vaccination camp team the doctors, nurses, members, counselors for their grant cooperation and supports. We also thankful to gram-panchayat sudumbare for support. In the end, the Principal of the college, Dr. Rahul Dumbare congratulated the NSS Department for the successful organization of the camp and encouraged them to conduct such activities in future also. Shri R.S. Yadav president Siddhant group of institute specially encouraged and appreciated all the team of NSS committee for this social work. Mr. Navnath Gade registrar, Mrs. Deepali Gaikwad and Ms. Swati Kale are guided to the nss volunteers about vaccine camp.

### PHOTO: Inauguration:

Vaccination camp

PRINCIPAL SIDDHANT COLLEGE OF PHARMACY, SUDUMBRE, PUNE-412 109