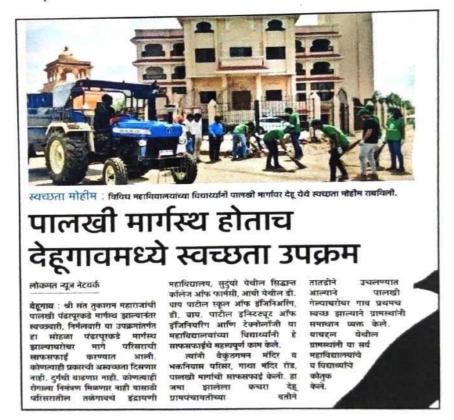

#### **MAIN DESCRIPTION:**

As per Pharmacy Council of India Siddhant College of D Pharmacy and B Pharmacy, Women Diploma College of Pharmacy conducted Pharma rally, Street play and various competitions on the occasion of World Pharmacist Day. More than 100 students were actively participated . Pharma Rally began from Siddhant College premises to sudumbregaon.In this rally Principals, Dr.R.K.Dumbre, Mr B.Mathdevru ,Mr .Sagar Kore , Teaching, Non-teaching staff , and students were actively participated. During rally students also shown street play and created awareness related Pharmacist profession and shown hoarding in prominent places in sudumbregaon.We also planted saplings in Siddhant College of Pharmacy . We are greatful to our Honorable management for their timely support and our College Principal Dr.R.K.Dumbre Sir and HOD Dr.SwatiDeshmukh madam guided students for participation in this activity.

(Signature of the Member) Guess Mrs. Sunita Shewalkar District of Mrs.Deepali Gaikwad

(Signature of Coordinator) Mrs. Swapnali Girme (Social) Ms. Swati Kale (NSS)

> SIDDHANT COLLEGE OF PHARMACY, SUDUMBRE, PUNE-412 109

### РНОТО:-

#### Pharmacist Day Celebration

1 m 11 10-

PRINCIPAL SIDDHANT COLLEGE OF PHARMACY. SUDUMBRE, PUNE-412 109

102

(1)

PRINCIPAL SIDDHANT COLLEGE OF PHARMACY, SUDUMBRE, PUNE-412 109