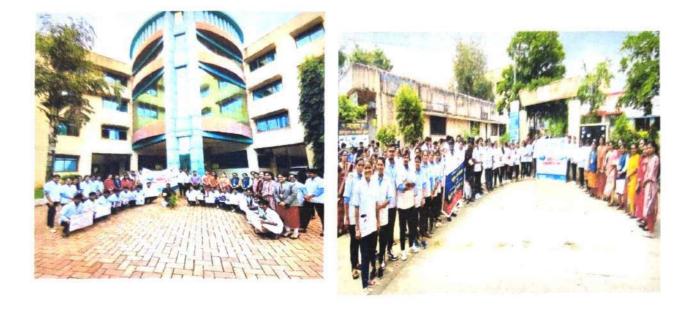

### NATIONAL PHARMACY WEEK (WORLD PHARMACIST DAY)

#### DATE: -27/09/2022

VENUE: siddhant college of pharmacy, sudumbre

**OBJECTIVE**: The main objective of NPW is to create awareness amongst the public, other healthcare providers and the authorities. To create awareness about the pharmacy profession and role of the pharmacist in general and in public.

#### **MAIN DESCRIPTION:**

As per Pharmacy Council of India Siddhant College of D Pharmacy and B Pharmacy, Women Diploma College of Pharmacy conducted Pharma rally, Street play and various competitions on the occasion of World Pharmacist Day. More than 100 students were actively participated . Pharma Rally began from Siddhant College premises to sudumbregaon.In this rally Principals, Dr.R.K.Dumbre, Mr B.Mathdevru ,Mr .Sagar Kore , Teaching, Non-teaching staff , and students were actively participated. During rally students also shown street play and created awareness related Pharmacist profession and shown hoarding in prominent places in sudumbregaon.We also planted saplings in Siddhant College of Pharmacy . We are greatful to our Honorable management for their timely support and our College Principal Dr.R.K.Dumbre Sir and HOD Dr.SwatiDeshmukh madam guided students for participation in this activity.