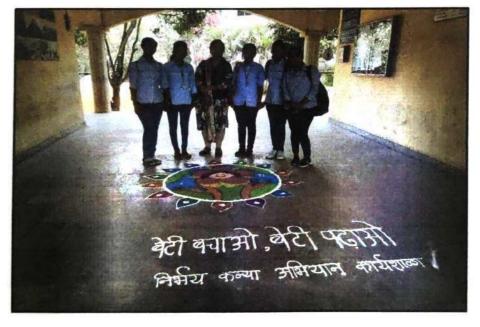

## OGANIZED SELF DEFENSE PROGRAMME UNDER NIRBHAY KANYA YOJNA

### DATE: -08/03/2023

VENUE: Seminar hall of siddhant college of pharmacy.

OBJECTIVE: To encourage women and build confidence for self defense.

**OUTCOME:** To Develop A Critical Mind, Self-Confidence And A Commitment To Society.

MAIN DESCRIPTION : Today we, Siddhant College of Pharmacy, Sudumbare Celebrate International Women's Day (08/03/2023), on the occasion of that we conducted programme Nirbhay Kanya Yojna (Self defense programme) .The programme was initiated by Mrs Swapnali Girme and followed by Saraswati Vandana by Mrs Sunita Maharaj. Lightening of lamp performance by Our college Principal Dr R.K.Dumbre, HOD Dr Swati Deshmukh madam. Mr. Rohit bhalerao conducted training for self defense he also give training which is helpful in daily life . he also mentioned that self-dependent, self-defense, self-confidence & self-belief is most important in any situation. he gave guidance on Health Education, Physical Mental and Emotional Counseling she also told the students that health is wealth; good health is the mantra of life. Therefore, it is important for students to be aware of health education. he also given tips for development of self-confidence how to defend oneself in any situation, training in self-defense and finally make them fearless and be ready to face unvalued situation. We are grateful to our Management for their timely support and also anv pabor Relf. Dumbre Sir and HOD(UG) Dr Swati Deshmukh madam guided us to our Pune-412 109