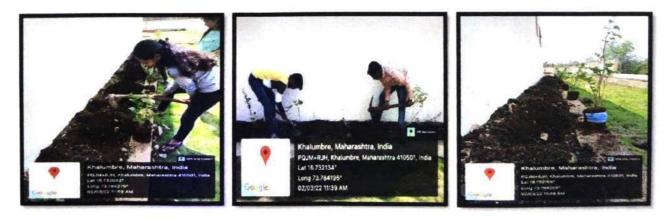

## 1. Inauguration& Tree plantation-

Siddhant College of Pharmacy organizes the NSS program in the KhalumbreVillege on the 25.02.2022-03.03.2022. Firstly inauguration was done by dignitariesSarpanch Mrs. SonaltaiBotre, Samajbhushan Shree SandipbhauBotre. SCOP principal Dr. Rahul Dumbre sir, Registar Mr. NavnathGade, Program Officer Prof. Swati Kale, NSS member Prof. ShubhangiThopate, Prof. Deepali Gaikwad, Non teching staff Mr. Mahendrachavhan, Mr. AmrutGade, Mr. Gholap and nssvolenteers. After inauguration tree plantation was done. In the evening our guest speaker Dr. Prachi Rahul Bhosale nicely explained the health, hygiene, nutrition and women health problem such as PCOD, Thyroid etc. Total 25 girl and 25 boy'sstudents were present during lecture and also localized village women's also listen the lecture. All programs were nicely arranged by Prof. Swati Kale ma'am. Program was concluded by vote of thanks by Prof. Mrs. Deepali Gaikwad ma'am.

## 1. Inauguration& Tree plantation-

KORW

Siddhant College of Pharmacy organizes the NSS program in the KhalumbreVillege on the 25.02.2022-03.03.2022. Firstly inauguration was done by dignitariesSarpanch Mrs. SonaltaiBotre ,Samajbhushan Shree SandipbhauBotre. SCOP principal Dr. Rahul Dumbre sir, Registar Mr. NavnathGade, Program Officer Prof. Swati Kale, NSS member Prof. ShubhangiThopate, Prof. Deepali Gaikwad, Non teching staff Mr. Mahendrachavhan, Mr. AmrutGade, Mr. Gholap and nssvolenteers. After inauguration tree plantation was done. In the evening our guest speaker Dr. Prachi Rahul Bhosale nicely explained the health, hygiene, nutrition and women health problem such as PCOD, Thyroid etc. Total 25 grif and 25 boy'sstudents were present during lecture and also localized village women's also testen the lecture. All programs were nicely arranged by Prof. Synti Kale ma'am. Program was cancheded by vote of thanks by Prof. Mrs. Deepali Gaikwad ma'am.