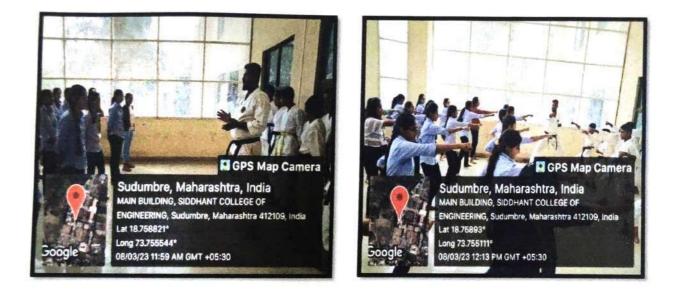

### DATE: -08/03/2023

VENUE: Seminar hall of siddhant college of pharmacy.

OBJECTIVE: To encourage women and build confidence for self defense.

**OUTCOME:** To Develop A Critical Mind, Self-Confidence And A Commitment To Society.

MAIN DESCRIPTION : Today we, Siddhant College of Pharmacy, Sudumbare Celebrate International Women's Day (08/03/2023), on the occasion of that we conducted programme Nirbhay Kanya Yojna (Self defense programme) .The programme was initiated by Mrs Swapnali Girme and followed by Saraswati Vandana by Mrs Sunita Maharaj. Lightening of lamp performance by Our college Principal Dr R.K.Dumbre, HOD Dr Swati Deshmukh madam. Mr. Rohit bhalerao conducted training for self defense he also give training which is helpful in daily life . he also mentioned that self-dependent, self-defense, self-confidence & self-belief is most important in any situation. he gave guidance on Health Education, Physical Mental and Emotional Counseling she also told the students that health is wealth; good health is the mantra of life. Therefore, it is important for students to be aware of health education. he also given tips for development of self-confidence how to defend oneself in any situation, training in self-defense and finally make them fearless and be ready to face unvalued situation. We are grateful to our Management for their timely support and also anv pabor Relf. Dumbre Sir and HOD(UG) Dr Swati Deshmukh madam guided us to our Pune-412 109

> SIDDHANT COLLEGE OF PHARMACY, SUDUMBRE, PUNE 412 109

to conduct this programme. The programme was concluded by Mrs Deepali Gaikwad with a vote of thanks.

(Signature of Coordinator)

Ms. Swati Kale (NSS)

Mrs. Swapnali Girme (Social)

(Signature of the Member) (Signature of the Member) Mrs. Sunita Shewalkar Mrs. Deepali Gaikwad

РНОТО:-

Self Defense

I

1-22-

CAYM EDUCATION TRUST'S

Siddhant College of Pharmacy