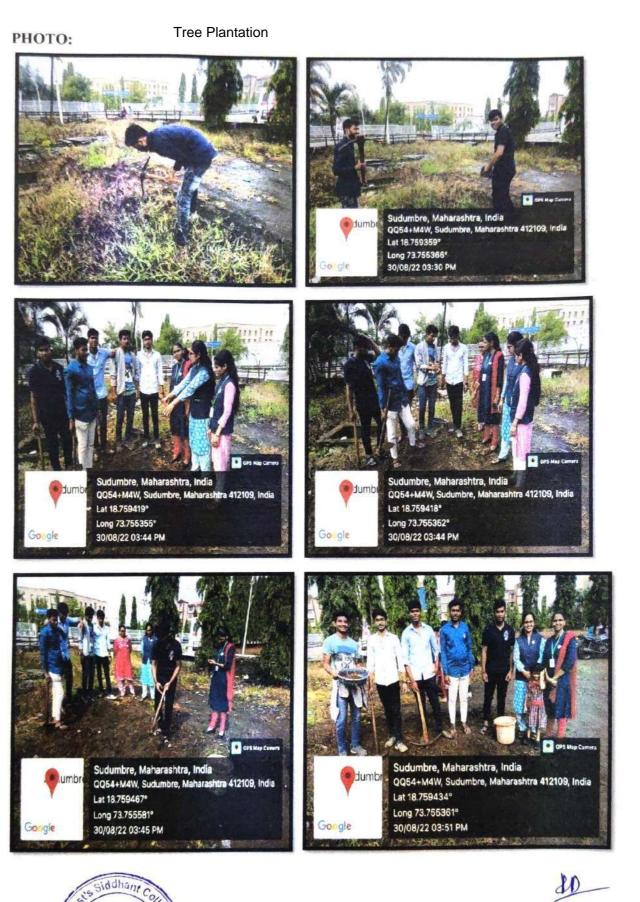

### TREE PLANTATION

**DATE** : 30 August 2022

VENUE : SGI campus

### NUMBER OF VOLUNTEER PARTICIPATED: 50

**OBJECTIVE:** Trees contribute to their environment over long periods of time by providing oxygen, improving air quality.

#### **OUTCOME:**

for maintaining the balance of the nature.

#### MAIN DESCRIPTION:

On date of 30<sup>th</sup> August 2022 we NSS department of SCOP, SUDUMBARE puneorgained TREE plantation event at SGI campus on 3.00 pm under swacchavariswasthvariharitvarinirmalvari.

Total 50 students actively participated in tree plantation. We planted ashoka, neem, jamun, mango, papaya plants in campus area.

Firstly nss volunteer took efforts to clean area for tree plantation, then first tree planted by college executive director Dr. Akhilesh Sharma sir, Dr. Rahul dumber sir Principal SCOP. During tree plantation Mr. Mathdevru sir principal Diploma Pharmacy guided us about importance of medicinal plant as Home remedies.

All students participated in acticity and near about 10 trees planted in campus. Mr. NavnathGade sir, Mrs. DeepaliGaikwad and Miss. ShubhangiThopate mam supported and guided students to do event successful.

Miss. Swati Kale Nss program officer took initiative to do Tree plantation. Mr. Vijay Gaikwad and Mr. Harish Naiknawremade end this event by vote of thanks.