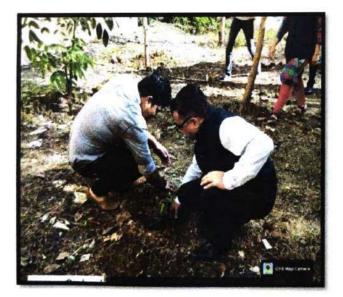

### TREE PLANTATION

**DATE** : 30 August 2022

VENUE : SGI campus

### NUMBER OF VOLUNTEER PARTICIPATED: 50

**OBJECTIVE:** Trees contribute to their environment over long periods of time by providing oxygen, improving air quality.

#### **OUTCOME:**

for maintaining the balance of the nature.

#### MAIN DESCRIPTION:

On date of 30<sup>th</sup> August 2022 we NSS department of SCOP, SUDUMBARE puneorgained TREE plantation event at SGI campus on 3.00 pm under swacchavariswasthvariharitvarinirmalvari.

Total 50 students actively participated in tree plantation. We planted ashoka, neem, jamun, mango, papaya plants in campus area.

Firstly nss volunteer took efforts to clean area for tree plantation, then first tree planted by college executive director Dr. Akhilesh Sharma sir, Dr. Rahul dumber sir Principal SCOP. During tree plantation Mr. Mathdevru sir principal Diploma Pharmacy guided us about importance of medicinal plant as Home remedies.

All students participated in acticity and near about 10 trees planted in campus. Mr. NavnathGade sir, Mrs. DeepaliGaikwad and Miss. ShubhangiThopate mam supported and guided students to do event successful.

Miss. Swati Kale Nss program officer took initiative to do Tree plantation. Mr. Vijay Gaikwad and Mr. Harish Naiknawremade end this event by vote of thanks.