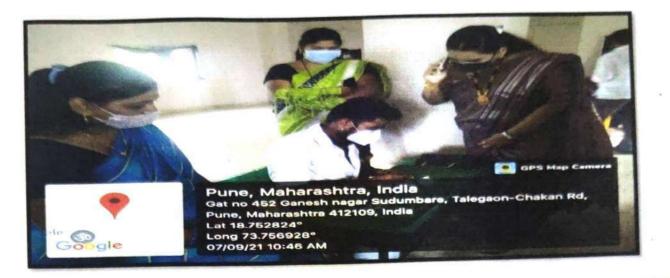

### SEMINAR ON DENGUE AWARENESS

DATE :15 Dec.2021.

VENUE : Seminar Hall

### **OBJECTIVE**:

This disease is known to be worldwide problem, affecting the tropical and sub-tropical regions. One third of the world's population is at risk of transmission of disease. So, creating awareness is an effective way of preventing Dengue Fever. The objective of the study was to create awareness on Dengue Fever among adults residing in an Urban Slum area in Coimbatore.

### SUMMARY:

Siddhant College of Pharmacy, Organize the seminar on Dengue awareness program. The program was initiated by Mrs. Deepali Gaikwad followed by lightning of lamp by Guest speaker Dr. PrachiBhosale, HOD Dr. Swati Deshmukh madam and college registrar Mr. NavnathGade sir. Dr. Prachi Bhosale Give information about Dengue.We are grateful to our Honorable Management for their timely support and also our Principal Dr. R. K. Dumbre, HOD(UG) Dr. Swati Deshmukh and OS.Mr. NavnathGade guided us to conduct this program. And finally, the program was concluded by NSS activity Coordinator Ms. Swati kale madam by a vote of thanks.