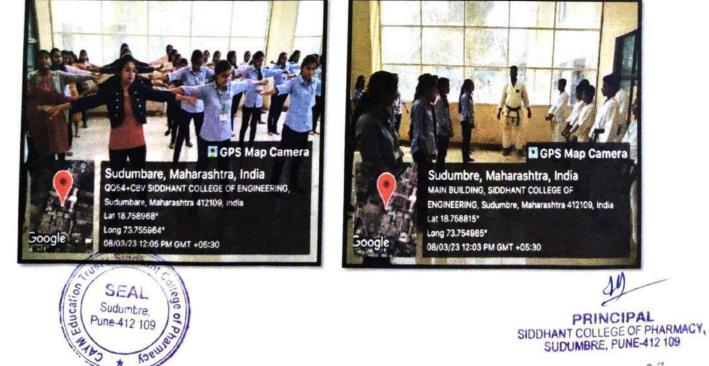

### DATE: -08/03/2023

VENUE: Seminar hall of siddhant college of pharmacy.

OBJECTIVE: To encourage women and build confidence for self defense.

**OUTCOME:** To Develop A Critical Mind, Self-Confidence And A Commitment To Society.

MAIN DESCRIPTION : Today we, Siddhant College of Pharmacy, Sudumbare Celebrate International Women's Day (08/03/2023), on the occasion of that we conducted programme Nirbhay Kanya Yojna (Self defense programme) .The programme was initiated by Mrs Swapnali Girme and followed by Saraswati Vandana by Mrs Sunita Maharaj. Lightening of lamp performance by Our college Principal Dr R.K.Dumbre, HOD Dr Swati Deshmukh madam. Mr. Rohit bhalerao conducted training for self defense he also give training which is helpful in daily life . he also mentioned that self-dependent, self-defense, self-confidence & self-belief is most important in any situation. he gave guidance on Health Education, Physical Mental and Emotional Counseling she also told the students that health is wealth; good health is the mantra of life. Therefore, it is important for students to be aware of health education. he also given tips for development of self-confidence how to defend oneself in any situation, training in self-defense and finally make them fearless and be ready to face unvalued situation. We are grateful to our Management for their timely support and also anv pabor Relf. Dumbre Sir and HOD(UG) Dr Swati Deshmukh madam guided us to our Pune-412 109

> SIDDHANT COLLEGE OF PHARMACY, SUDUMBRE, PUNE 412 109

to conduct this programme. The programme was concluded by Mrs Deepali Gaikwad with a vote of thanks.

(Signature of Coordinator)

Ms. Swati Kale (NSS)

Mrs. Swapnali Girme (Social)

(Signature of the Member) (Signature of the Member) Mrs. Sunita Shewalkar Mrs. Deepali Gaikwad

РНОТО:-

Self Defense

I

1-22-

CAYM EDUCATION TRUST'S

Siddhant College of Pharmacy