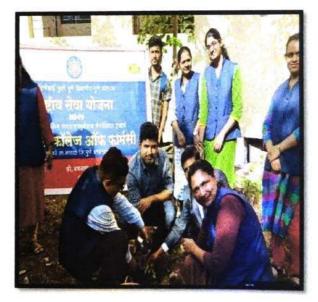

### REPORT FOR TREE PLANTATION

In the month of July college has arranged the tree plantation event under the NSS activity for the students to create the awareness about the nature and the environment.

College also arranges the skit for the creating the awareness among the students and the society regarding tree plantation as well as their benefits for us and environment.

Tree plantation event with the students and Hon. Vide president and Directors .

Skit performance of the students for awareness

Ahimbalbar

NSS Coordinator

Principal

PRINCIPAL SIDDHANT COLLEGE OF PHARMACY, SUDUMBRE, PUNE-412 109