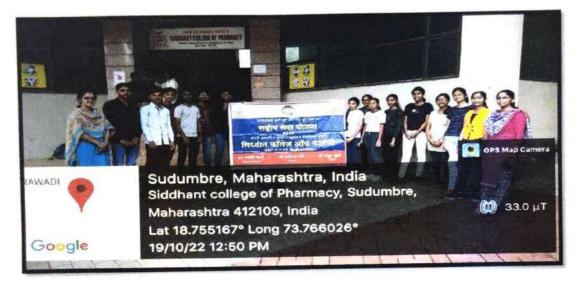

# **Cleanliness drive**

DATE :19/10/2022

VENUE : College campus, sudavadi village, sudumbare village

### NUMBER OF VOLUNTEER PARTICIPATED:100

NSS department as per SPPU circular orgaised clean drive camp on 19 october 2022 near college campus, at sudumbare village. 100 nss volunteers participated in it. We cleaned village. Sudumbaregrampanchayat helped us to destroy collected plastic. Ms. Swati Kale mam took initiate to organized this camp.