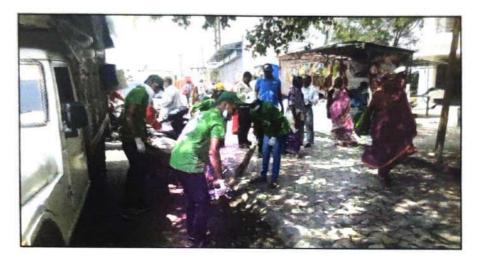

NSS department as per SPPU circular orgaised clean drive camp on 19 october 2022 near college campus, at sudumbare village. 100 nss volunteers participated in it. We cleaned village. Sudumbaregrampanchayat helped us to destroy collected plastic. Ms. Swati Kale mam took initiate to organized this camp.