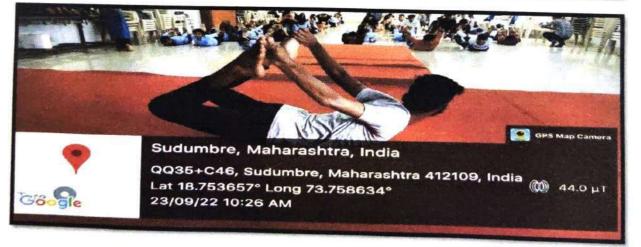

### Workshop on "HEALTHY DIET HEAKTHY LIFESTYLE & YOGSADHANA"

**DATE** : 23<sup>rd</sup> Sept 2022, 26<sup>th</sup> Sept 2022, 27<sup>th</sup> Sept 2022, 29<sup>th</sup> Sept, 2022.

VENUE : SCOP seminar hall, Social Media, Sudumbare Village.

#### NUMBER OF VOLUNTEER PARTICIPATED: 100

**OBJECTIVE:** To aware people about healthy food, healthy life style and benefits of yoga, exercise etc.

**OUTCOME**: POSHAN Abhiyaan aims to combat malnutrition in a phased manner by adopting a synergised and result-oriented approach.

#### MAIN DESCRIPTION:

As per SPPU circular we Nss department of SCOP celebrated POSHAN Mahina in month of September 2022.

On date 23<sup>rd</sup> September nss volunteer Mr. Narendra Mane aware other students about benefits of yoga, he practically perform various yogasan with other students, teaching and non-teaching staff. Yoga session start on 9 am at siddhant college of pharmacy seminar hall. Firstly warm up session conducted then suryanamskar and various yoga-asan. Session concluded by nss member vijaygaikwad.

Then second activity under poshanmahina conducted from  $23^{rd} - 26^{th}$  students post balanced diet, malnutrition, benefits of yoga slogan, drawing, story on social media like instagram, facebook, twiteer.

On 27th September 2022 near about 110 students took participation in rally which was start from SGI campus to stillage street play on Balanced diet also performed in village

PRINCIPA SIDDHANT COLLEGE OF PHARMACY, SUDUMBRE, PUNE-412 109

knowledge about how we balanced nutrients in daily food. All activity organized and conducted by nss officer Ms. Swati Kale and Mrs. DeepaliGaikwad under the guidance of Dr. Rahul Dumbare sir principal and Dr. Swati Deshmukh HOD: At the end vote of thanks delivered by NSS volunteer Vijay Gaikwad and Harish Naiknavre