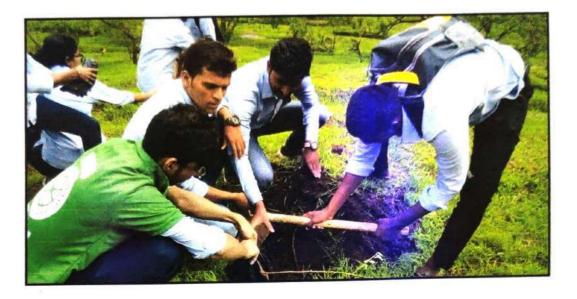

## TREE PLANTATION ON THE OCCASSSION OF INTERNATIONAL ENVIRONMENTAL DAY CELEBRATION

VENUE: Siddhant college of pharmacy

### **DATE** :6 june 2022

**OBJECTIVE:-** Environmental day was celebrated for encouraging awareness and action for the protection of environment.

OUTCOME: People take action to spread awareness about the environment and also motivate others to do the same,

MAIN DESCRIPTION:-We Siddhant College of Pharmacy celebrate International Environmental Day by Tree plantation, Environmental pledge ,on 06/06/2022 physically in college at 10.00 am and onward. Theme selected for the competition is "Only one earth." programme was initiated by Mrs. .swapnali girme and followed by Saraswati Vandana by Mrs Sunita Maharaj. Lightening of lamp performance by our college principal Dr R. K. Dumbre, HOD Dr Swati Deshmukh madam. 100 student and 18 teaching participated in Environmental pledge and many student participated In other competition. we also planting tree in college premices. We are grateful to our Honorable Management for their timely support and also our Principal Dr. R. K. Dumbre, HOD(UG) Dr. Swati Deshmukh and OS Mr. Navnath Gade guided us to conduct this program. And finally, the program was concluded by NSS activity Coordinator Ms. Swati kale madam by a vote of thanks.