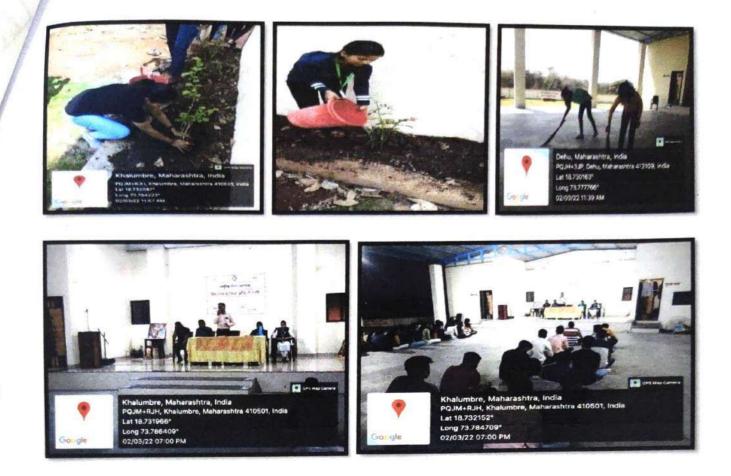

## 1. Inauguration& Tree plantation-

Siddhant College of Pharmacy organizes the NSS program in the KhalumbreVillege on the 25.02.2022-03.03.2022. Firstly inauguration was done by dignitariesSarpanch Mrs. SonaltaiBotre, Samajbhushan Shree SandipbhauBotre. SCOP principal Dr. Rahul Dumbre sir, Registar Mr. NavnathGade, Program Officer Prof. Swati Kale, NSS member Prof. ShubhangiThopate, Prof. Deepali Gaikwad, Non teching staff Mr. Mahendrachavhan, Mr. AmrutGade, Mr. Gholap and nssvolenteers. After inauguration tree plantation was done. In the evening our guest speaker Dr. Prachi Rahul Bhosale nicely explained the health, hygiene, nutrition and women health problem such as PCOD, Thyroid etc. Total 25 girl and 25 boy'sstudents were present during lecture and also localized village women's also listen the lecture. All programs were nicely arranged by Prof. Swati Kale ma'am. Program was concluded by vote of thanks by Prof. Mrs. Deepali Gaikwad ma'am.

## 1. Inauguration& Tree plantation-

KORW

Siddhant College of Pharmacy organizes the NSS program in the KhalumbreVillege on the 25.02.2022-03.03.2022. Firstly inauguration was done by dignitariesSarpanch Mrs. SonaltaiBotre ,Samajbhushan Shree SandipbhauBotre. SCOP principal Dr. Rahul Dumbre sir, Registar Mr. NavnathGade, Program Officer Prof. Swati Kale, NSS member Prof. ShubhangiThopate, Prof. Deepali Gaikwad, Non teching staff Mr. Mahendrachavhan, Mr. AmrutGade, Mr. Gholap and nssvolenteers. After inauguration tree plantation was done. In the evening our guest speaker Dr. Prachi Rahul Bhosale nicely explained the health, hygiene, nutrition and women health problem such as PCOD, Thyroid etc. Total 25 grif and 25 boy'sstudents were present during lecture and also localized village women's also testen the lecture. All programs were nicely arranged by Prof. Synti Kale ma'am. Program was cancheded by vote of thanks by Prof. Mrs. Deepali Gaikwad ma'am.

## 2. Villagesurvey:

On 26.02.2022 at 10:00 am students did the "Gram-sarvekshan" on the Health and Diseases. In the evening Mr. MahadevWaghmare Sir delivered the lecture on "What is the importance of Joke in Our Life". All the students and the village people actively listen in the lecture. Waghmare Sir nicely tell the importance of jokes in stress release therapy.