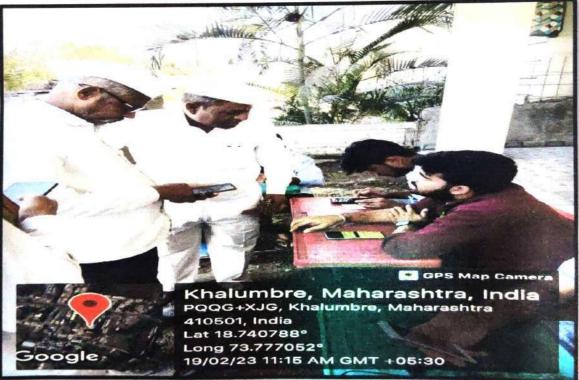

# VOTER AWARENESS CAMP

| DATE             | : 25/11/2022 and 19 Feb 2023                 |  |
|------------------|----------------------------------------------|--|
| VENUE            | : Siddhant college campus, Khalumbre village |  |
| <b>GUIDED BY</b> | : Ms. Swati Kale                             |  |

PRINCIPAL SIDDHANT COLLEGE OF PHARMACY. SUDUMBRE, PUNE-412 109

SavitribaiPhule Pune University, Board of Students Development, Siddhant College Of Pharmacy organized Voter Awareness Camp on 22/11/2022. Total 100 students are participated in this programme. The college runs the programme on Voter Awareness Programme in college. The youth is a backbone of India. The development of country the students perform very important role. Head Department of Polities, delivered the guidance workshop on process of register name in voting card, link adhar to voting card process, correction in name of voters in voting card on 23 / 11 /2022 at Vadgaonmaval.. Camp was conducted in college campus on 25 nove 2022 and at khalumbre on 19 feb 2023. Khalumbre and sudumbarevillagius people participated and took benefits of camp. For this program Registrar Mr. NavnathGade sir, Mr. Mahendra Chavhan, Mr. Ram Gholap and Program officer Ms. Swati Bhimrao Kale took special efforts.