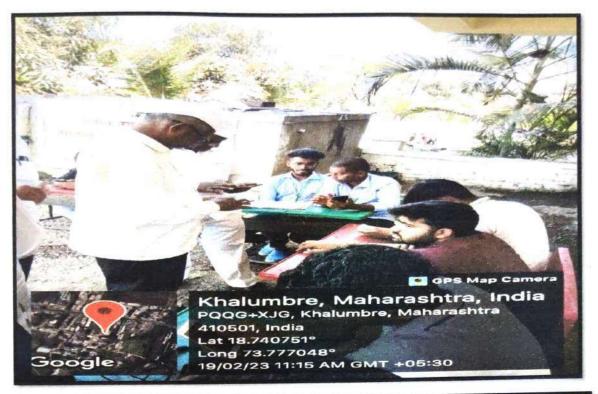

# VOTER AWARENESS CAMP

| DATE             | : 25/11/2022 and 19 Feb 2023                 |  |
|------------------|----------------------------------------------|--|
| VENUE            | : Siddhant college campus, Khalumbre village |  |
| <b>GUIDED BY</b> | : Ms. Swati Kale                             |  |

PRINCIPAL SIDDHANT COLLEGE OF PHARMACY. SUDUMBRE, PUNE-412 109

SavitribaiPhule Pune University, Board of Students Development, Siddhant College Of Pharmacy organized Voter Awareness Camp on 22/11/2022. Total 100 students are participated in this programme. The college runs the programme on Voter Awareness Programme in college. The youth is a backbone of India. The development of country the students perform very important role. Head Department of Polities, delivered the guidance workshop on process of register name in voting card, link adhar to voting card process, correction in name of voters in voting card on 23 / 11 /2022 at Vadgaonmaval.. Camp was conducted in college campus on 25 nove 2022 and at khalumbre on 19 feb 2023. Khalumbre and sudumbarevillagius people participated and took benefits of camp. For this program Registrar Mr. NavnathGade sir, Mr. Mahendra Chavhan, Mr. Ram Gholap and Program officer Ms. Swati Bhimrao Kale took special efforts.