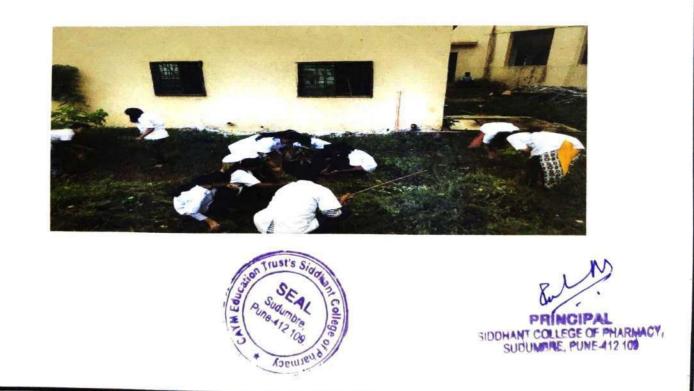

## SWASTH WARI, NIRMAL WARI HARIT WARI

**EVENT** : Cleanliness Drive Program near Temple and Tree Plantation

**DATE**. : 24 July 2021 and 27 July 2021

VENUE. : Near volunteer home, College campus, Vadeshwar gate no 254

### NUMBER OF VOLUNTEER PARTICIPATED: 50

**OBJECTIVE:** To clean the surrounding area and to maintain it healthy. Trees contribute to their environment over long periods of time by providing oxygen, improving air quality, climate amelioration, conserving water, preserving soil, and supporting wildlife

**MAIN DESCRIPTION**: The Cleaning near Temple and tree plantation were organized under Swachh wari swasth wari Nirma wari Harit Wari on 24<sup>th</sup> and 27<sup>th</sup> July 2021 respectively. In this activity 50 students of the college actively participate in cleaning the surroundings and the area near the Temple.

The Student made a cleanliness drive in the home town temple due to covid pandemic situation. Tree plantation done at SGI college campus and near the student home because of covid pandemic situation.

We planted various trees like coconut, papaya, mango, neem. ashoka etc. 50 students planted trees near their home. College staff also actively participated in tree plantation.