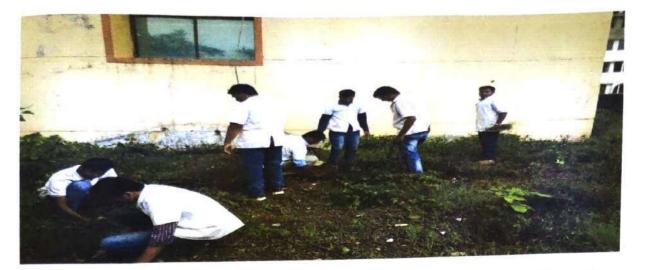

### Date- 27/8/2019

Siddhant College of Pharmacy conducted the "Swatch Bharat Abhiyan" in college and surrounding of the college. For the good health of human and to avoid the infections like dengue and other insect generated diseases.

Students from our college removed the grass surrounding the building and laboratory as well as they removed the harmful materials like plastic and debris accumulating in the campus and polluting the environment.

Students also gardened the plants and gave them manure for the growth of plants and the garden.

The activity created the impact on their mind regarding cleanliness and well gardened surrounding.

Charlesa.