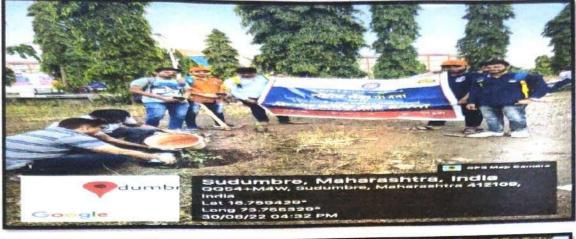

### TREE PLANTATION

**DATE** : 30 August 2022

VENUE : SGI campus

### NUMBER OF VOLUNTEER PARTICIPATED: 50

**OBJECTIVE:** Trees contribute to their environment over long periods of time by providing oxygen, improving air quality.

#### **OUTCOME:**

for maintaining the balance of the nature.

#### MAIN DESCRIPTION:

On date of 30<sup>th</sup> August 2022 we NSS department of SCOP, SUDUMBARE puneorgained TREE plantation event at SGI campus on 3.00 pm under swacchavariswasthvariharitvarinirmalvari.

Total 50 students actively participated in tree plantation. We planted ashoka, neem, jamun, mango, papaya plants in campus area.

Firstly nss volunteer took efforts to clean area for tree plantation, then first tree planted by college executive director Dr. Akhilesh Sharma sir, Dr. Rahul dumber sir Principal SCOP. During tree plantation Mr. Mathdevru sir principal Diploma Pharmacy guided us about importance of medicinal plant as Home remedies.

All students participated in acticity and near about 10 trees planted in campus. Mr. NavnathGade sir, Mrs. DeepaliGaikwad and Miss. ShubhangiThopate mam supported and guided students to do event successful.

Miss. Swati Kale Nss program officer took initiative to do Tree plantation. Mr. Vijay Gaikwad and Mr. Harish Naiknawremade end this event by vote of thanks.