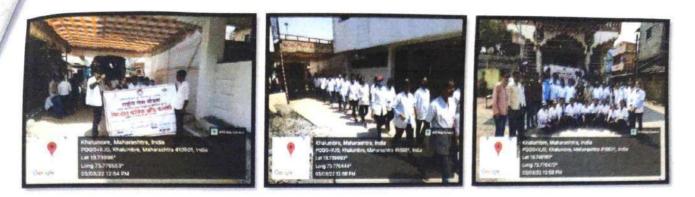

### NATIONAL PHARMACY WEEK (WORLD PHARMACIST DAY)

#### DATE: -27/09/2022

VENUE: siddhant college of pharmacy, sudumbre

**OBJECTIVE**: The main objective of NPW is to create awareness amongst the public, other healthcare providers and the authorities. To create awareness about the pharmacy profession and role of the pharmacist in general and in public.

#### **MAIN DESCRIPTION:**

As per Pharmacy Council of India Siddhant College of D Pharmacy and B Pharmacy, Women Diploma College of Pharmacy conducted Pharma rally, Street play and various competitions on the occasion of World Pharmacist Day. More than 100 students were actively participated . Pharma Rally began from Siddhant College premises to sudumbregaon.In this rally Principals, Dr.R.K.Dumbre, Mr B.Mathdevru ,Mr .Sagar Kore , Teaching, Non-teaching staff , and students were actively participated. During rally students also shown street play and created awareness related Pharmacist profession and shown hoarding in prominent places in sudumbregaon.We also planted saplings in Siddhant College of Pharmacy . We are greatful to our Honorable management for their timely support and our College Principal Dr.R.K.Dumbre Sir and HOD Dr.SwatiDeshmukh madam guided students for participation in this activity.