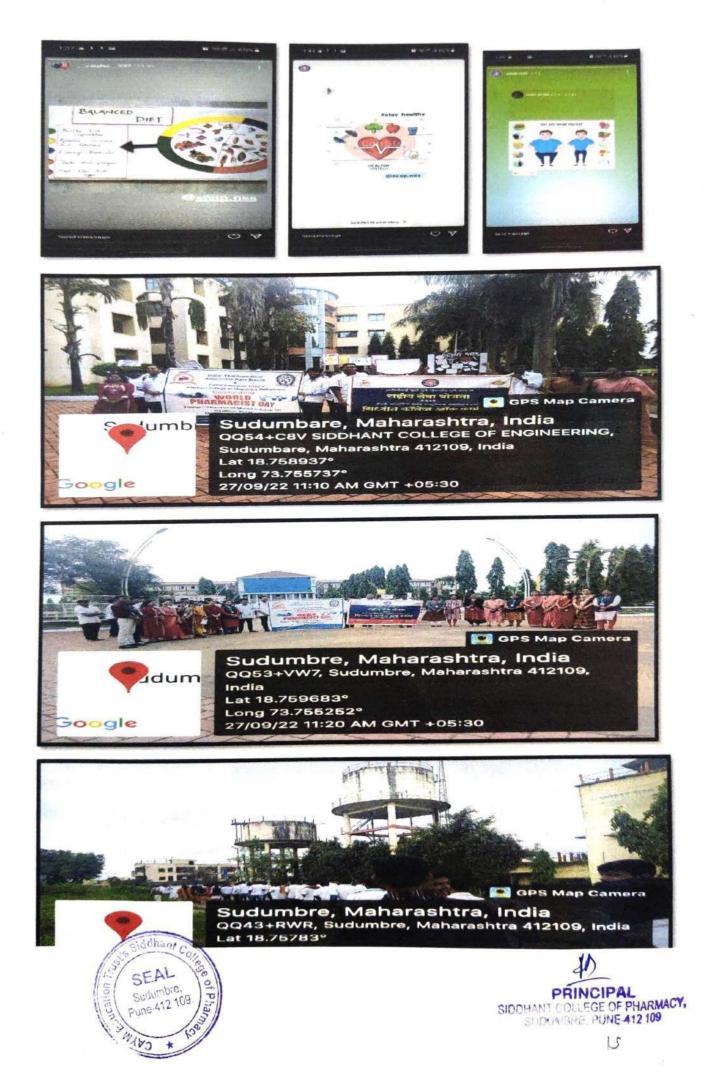

### NATIONAL PHARMACY WEEK (WORLD PHARMACIST DAY)

#### DATE: -27/09/2022

VENUE: siddhant college of pharmacy, sudumbre

**OBJECTIVE**: The main objective of NPW is to create awareness amongst the public, other healthcare providers and the authorities. To create awareness about the pharmacy profession and role of the pharmacist in general and in public.

#### **MAIN DESCRIPTION:**

As per Pharmacy Council of India Siddhant College of D Pharmacy and B Pharmacy, Women Diploma College of Pharmacy conducted Pharma rally, Street play and various competitions on the occasion of World Pharmacist Day. More than 100 students were actively participated . Pharma Rally began from Siddhant College premises to sudumbregaon.In this rally Principals, Dr.R.K.Dumbre, Mr B.Mathdevru ,Mr .Sagar Kore , Teaching, Non-teaching staff , and students were actively participated. During rally students also shown street play and created awareness related Pharmacist profession and shown hoarding in prominent places in sudumbregaon.We also planted saplings in Siddhant College of Pharmacy . We are greatful to our Honorable management for their timely support and our College Principal Dr.R.K.Dumbre Sir and HOD Dr.SwatiDeshmukh madam guided students for participation in this activity.