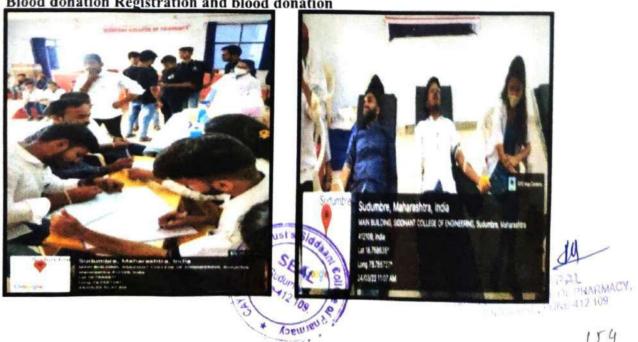

## **BLOOD DONATION CAMP**

DATE

: 09/02/2023

VENUE

: Scop Seminar Hall/ Library

BLOOD BANK :OM Blood center

NUMBER OF VOLUNTEER PARTICIPATED: 20

#### BLOOD DONORS PARTICIPATED:110

**OBJECTIVE:** Donate blood to save another needy life.

OUTCOME: camp encouraged to students to donate blood.

**MAIN DESCRIPTION:** Today 9<sup>th</sup> Feb 2023 from 9 amto 5 pm. We Siddhant College of Pharmacy (NSS Department) organized Blood donation camp,in collaboration with OM Blood center

#### Blood donation Registration and blood donation

4143

\*

Sudumbre, Maharashtra, India MAIN BUILDING, SIDDHANT COLLEGE OF ENGINEERING, Sudumbre, Maharashtra 412109, India Lat 18.758723° Long 73.755534° 09/02/23 11:55 AM GMT +05:30