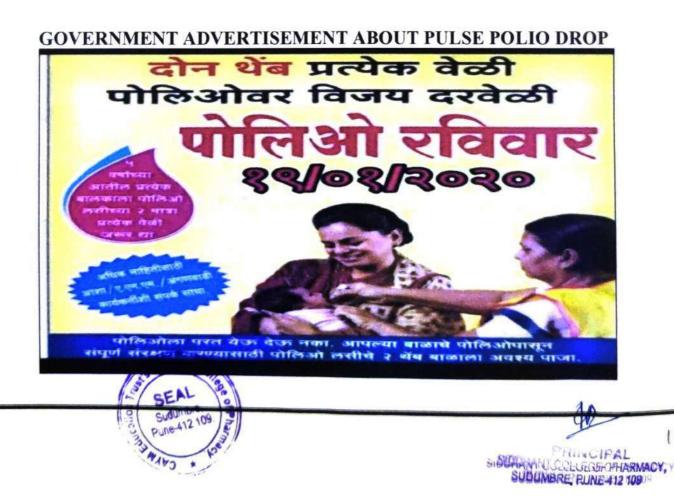

#### 3. Pulse polio camp and Women empowerment Streetplay

At morning session 27 feb 2022, students performed the skit on Save Girl Child and Eradication of Blind Faith. The Motive of this theme is too aware the peoples. Then our NSS volunteers also did work with arogyaupkendra staff to give pulse polio for khalumbre village's children. They mark the houses those are vaccinated with pulse polio. Our guest speaker Mr.SandeshChopadekar sir nicely explained the topic Social media a challenge. Different types of media platforms on the fourth day of the NSS program at 05:00 pm. Total 50 students were present during lecture and also localized villagers also listen the lecture. Guest lecture was nicely arranged under the guidance of Registar Mr. NavnathGade sir.