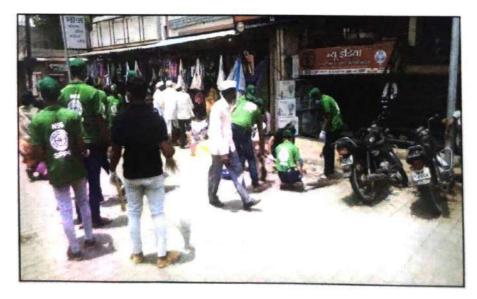

NSS department as per SPPU circular orgaised clean drive camp on 19 october 2022 near college campus, at sudumbare village. 100 nss volunteers participated in it. We cleaned village. Sudumbaregrampanchayat helped us to destroy collected plastic. Ms. Swati Kale mam took initiate to organized this camp.