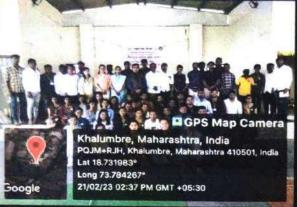

# NSS SPECIAL CAMP 2022-23

**DATE** :  $15^{th}$  Feb 2023 to  $21^{st}$  Feb 2023

VENUE : Khalumbre, TalukaKhed, Pune.

**ORGANIZED BY** : Miss. Swati Kale

#### SUMMARY:

With the permission of NSS Dept, Savitribhai Phule Pune University, Pune, Siddhant College of Pharmacy organized seven days winter camp from 15<sup>th</sup> Feb 2023 to 21<sup>st</sup> Feb 2023at the Khalumbre village, Pune. Total fifty (50 nos.) students were enrolled for this camp on the basis of undertaking and NSS regular activity. In addition, teaching staff's and peons were assigned duties for the safety and security of the NSS volunteers. All NSS volunteers were divided into various groups and one member from each group was nominated as group leader for smooth conduct of camp activity. During this camp, various social activities were carried out in the village as per daily schedule. **Daily Schedule:** 