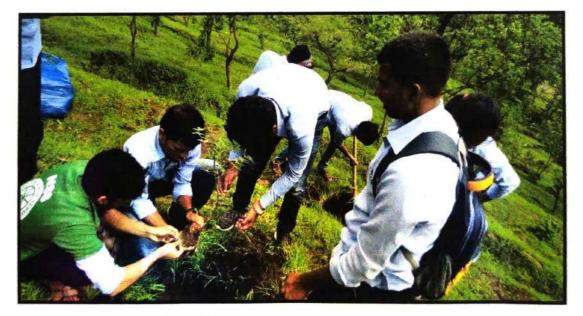

#### MAIN DESCRIPTION:

On date of 30<sup>th</sup> August 2022 we NSS department of SCOP, SUDUMBARE puneorgained TREE plantation event at SGI campus on 3.00 pm under swacchavariswasthvariharitvarinirmalvari.

Total 50 students actively participated in tree plantation. We planted ashoka, neem, jamun, mango, papaya plants in campus area.

Firstly nss volunteer took efforts to clean area for tree plantation, then first tree planted by college executive director Dr. Akhilesh Sharma sir, Dr. Rahul dumber sir Principal SCOP. During tree plantation Mr. Mathdevru sir principal Diploma Pharmacy guided us about importance of medicinal plant as Home remedies.

All students participated in acticity and near about 10 trees planted in campus. Mr. NavnathGade sir, Mrs. DeepaliGaikwad and Miss. ShubhangiThopate mam supported and guided students to do event successful.

Miss. Swati Kale Nss program officer took initiative to do Tree plantation. Mr. Vijay Gaikwad and Mr. Harish Naiknawremade end this event by vote of thanks.