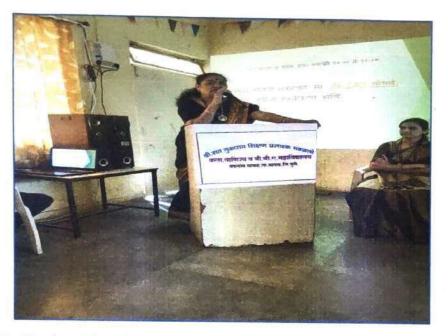

## OGANIZED SELF DEFENSE PROGRAMME UNDER NIRBHAY KANYA YOJNA

### DATE: -08/03/2023

VENUE: Seminar hall of siddhant college of pharmacy.

OBJECTIVE: To encourage women and build confidence for self defense.

**OUTCOME:** To Develop A Critical Mind, Self-Confidence And A Commitment To Society.

MAIN DESCRIPTION : Today we, Siddhant College of Pharmacy, Sudumbare Celebrate International Women's Day (08/03/2023), on the occasion of that we conducted programme Nirbhay Kanya Yojna (Self defense programme) .The programme was initiated by Mrs Swapnali Girme and followed by Saraswati Vandana by Mrs Sunita Maharaj. Lightening of lamp performance by Our college Principal Dr R.K.Dumbre, HOD Dr Swati Deshmukh madam. Mr. Rohit bhalerao conducted training for self defense he also give training which is helpful in daily life . he also mentioned that self-dependent, self-defense, self-confidence & self-belief is most important in any situation. he gave guidance on Health Education, Physical Mental and Emotional Counseling she also told the students that health is wealth; good health is the mantra of life. Therefore, it is important for students to be aware of health education. he also given tips for development of self-confidence how to defend oneself in any situation, training in self-defense and finally make them fearless and be ready to face unvalued situation. We are grateful to our Management for their timely support and also anv pabor Relf. Dumbre Sir and HOD(UG) Dr Swati Deshmukh madam guided us to our Pune-412 109