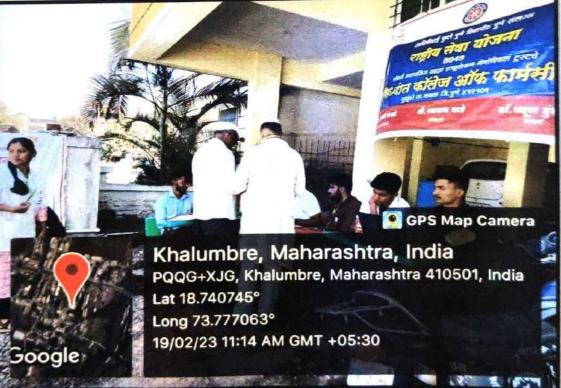

# VOTER AWARENESS CAMP

| DATE             | : 25/11/2022 and 19 Feb 2023                 |  |
|------------------|----------------------------------------------|--|
| VENUE            | : Siddhant college campus, Khalumbre village |  |
| <b>GUIDED BY</b> | : Ms. Swati Kale                             |  |

### NUMBER OF PARTICIPANTS :above 100

OBJECTIVE: To create awareness about voting and link adgar card with voting card,

**OUTCOME:** To ensure that people understand their right as voters and exercise that right with full knowledge and responsibility.

#### MAIN DESCRIPTION:

As per SPPU circular we nss department of Siddhant college of pharmacy enthusiastically organized and conducted voting awareness camp. In democracy, it is not simply enough to inform voters about election dates. In order to help the electorates take an informed decision, it is quintessential to sensitise them about the importance of participating in the electoral process. Moreover, voters need to be educated about the process and made aware of the political parties, their manifestos, backgrounds of the contesting candidates and armed with several other information to help them cast an 'enlightened' vote.

PRINCIPAL SIDDHANT COLLEGE OF PHARMACY. SUDUMBRE, PUNE-412 109

SavitribaiPhule Pune University, Board of Students Development, Siddhant College Of Pharmacy organized Voter Awareness Camp on 22/11/2022. Total 100 students are participated in this programme. The college runs the programme on Voter Awareness Programme in college. The youth is a backbone of India. The development of country the students perform very important role. Head Department of Polities, delivered the guidance workshop on process of register name in voting card, link adhar to voting card process, correction in name of voters in voting card on 23 / 11 /2022 at Vadgaonmaval.. Camp was conducted in college campus on 25 nove 2022 and at khalumbre on 19 feb 2023. Khalumbre and sudumbarevillagius people participated and took benefits of camp. For this program Registrar Mr. NavnathGade sir, Mr. Mahendra Chavhan, Mr. Ram Gholap and Program officer Ms. Swati Bhimrao Kale took special efforts.