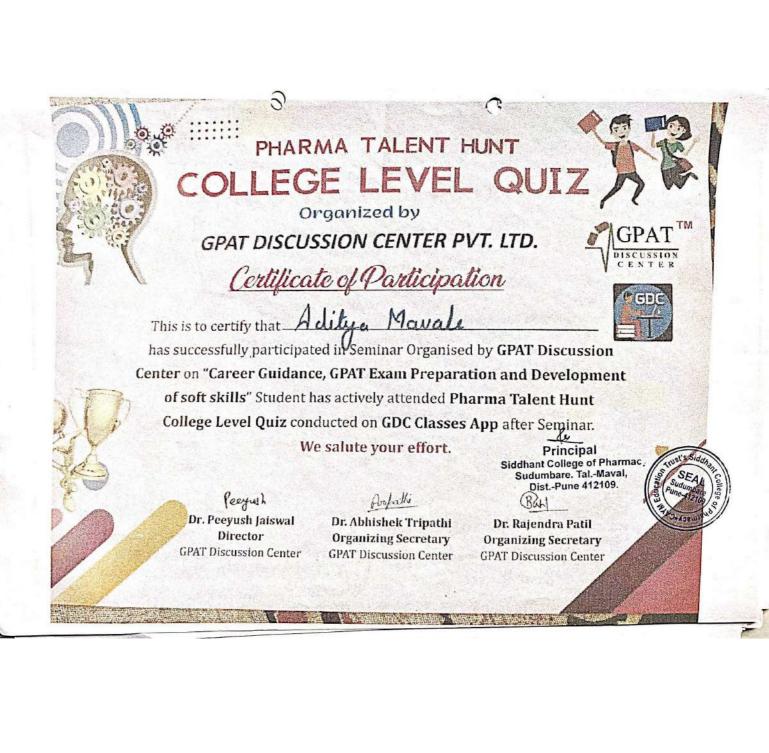

## Summary of Number of Certificate/Value added courses offered (Five year: 2018-2023)

| Sr.<br>NO. | Number of<br>Certificate/Value<br>added courses                                             | Year<br>Offering                          | Course Period<br>(Date to Date) | Duration of<br>Course   | Class                                                     | Student<br>Enrolled |
|------------|---------------------------------------------------------------------------------------------|-------------------------------------------|---------------------------------|-------------------------|-----------------------------------------------------------|---------------------|
| 1.         | Fundamental Chemistry                                                                       | 2022-23                                   | 26/6/2023 To<br>25/08/2023      | 6 Week (30 Hrs)         | First year<br>B.Pharm                                     | 105                 |
| 2.         | Yog Sadhana and Health                                                                      | 2022-23                                   | 10/04/2023 To<br>30/05/2023     | 6 Week (30 Hrs)         | Second year                                               | 115                 |
| 3.         | Certification course of clinical trial                                                      | 2022-23                                   | 04/03/2023 To<br>12/05/2023     | 6 Week (30 Hrs)         | Final Year<br>B.Pharm                                     | 30                  |
| 4.         | Employability skill                                                                         | 2022-23                                   | 1/12/2023 To Five day 5/12/2023 |                         | Final Year<br>B.Pharm                                     | 65                  |
| 5.         | Online Workshop on<br>Intellectual Property<br>Rights (IPR), Patents and<br>Design Filling. | 2022-23                                   | 24/08/2023                      | One day                 | Third and<br>Final year<br>B.Pharm                        | 67                  |
| 6.         | Seminar on Career Guidance, GPAT Exam Preparation and development of soft skill.            | 2022-23                                   | 01/02/2023                      | 2 Hrs                   | Third and<br>Final year<br>B.Pharm                        | 120                 |
| 7.         | Swayam (Personality<br>Development)                                                         | 2022-23                                   | 20/08/2022 To<br>12/01/2023     | 8 week                  | Final Year<br>B.Pharm                                     | 20                  |
| 8.         | Swayam (Academic<br>Writing)                                                                | 2022-23                                   | 11/10/2022 To<br>15/03/2023     | 15 Week                 | First Year<br>M.Pharm                                     | 01                  |
| 9.         | Fundamental Chemistry                                                                       | 2021-22                                   | 3/04/2023 TO<br>02/08/2023      | 6 Week (30 Hrs)         | First year<br>B.Pharm                                     | 105                 |
| 10.        | Yog Sadhana and Health                                                                      | 2021-22                                   | 10/01/2022 To                   | 6 Week (30 Hrs)         | Second year                                               | 67                  |
| 11.        | TISS course In<br>management and soft<br>skills Development.                                | ISS course In 2021-22 management and soft |                                 | 6 Month<br>(200 Hrs) Pr | Final Year<br>in Clipharm<br>illege of Pha<br>are, TalMay | 71                  |