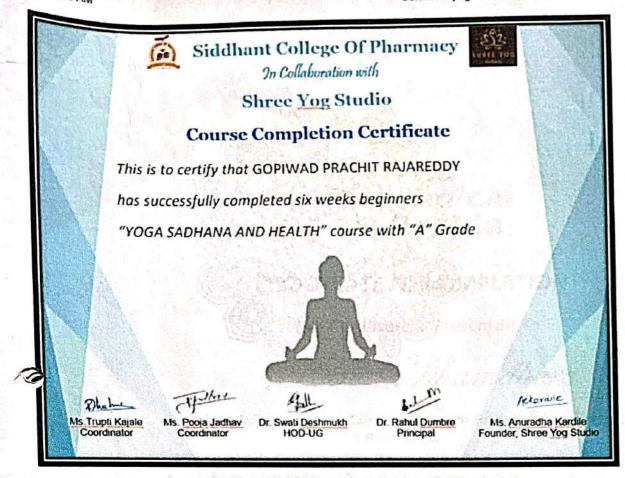

## Summary of Number of Certificate/Value added courses offered (Five year: 2018-2023)

| Sr.<br>NO. | Number of<br>Certificate/Value<br>added courses                                             | Year<br>Offering                          | Course Period<br>(Date to Date) | Duration of<br>Course   | Class                                                     | Student<br>Enrolled |
|------------|---------------------------------------------------------------------------------------------|-------------------------------------------|---------------------------------|-------------------------|-----------------------------------------------------------|---------------------|
| 1.         | Fundamental Chemistry                                                                       | 2022-23                                   | 26/6/2023 To<br>25/08/2023      | 6 Week (30 Hrs)         | First year<br>B.Pharm                                     | 105                 |
| 2.         | Yog Sadhana and Health                                                                      | 2022-23                                   | 10/04/2023 To<br>30/05/2023     | 6 Week (30 Hrs)         | Second year                                               | 115                 |
| 3.         | Certification course of clinical trial                                                      | 2022-23                                   | 04/03/2023 To<br>12/05/2023     | 6 Week (30 Hrs)         | Final Year<br>B.Pharm                                     | 30                  |
| 4.         | Employability skill                                                                         | 2022-23                                   | 1/12/2023 To Five day 5/12/2023 |                         | Final Year<br>B.Pharm                                     | 65                  |
| 5.         | Online Workshop on<br>Intellectual Property<br>Rights (IPR), Patents and<br>Design Filling. | 2022-23                                   | 24/08/2023                      | One day                 | Third and<br>Final year<br>B.Pharm                        | 67                  |
| 6.         | Seminar on Career Guidance, GPAT Exam Preparation and development of soft skill.            | 2022-23                                   | 01/02/2023                      | 2 Hrs                   | Third and<br>Final year<br>B.Pharm                        | 120                 |
| 7.         | Swayam (Personality<br>Development)                                                         | 2022-23                                   | 20/08/2022 To<br>12/01/2023     | 8 week                  | Final Year<br>B.Pharm                                     | 20                  |
| 8.         | Swayam (Academic<br>Writing)                                                                | 2022-23                                   | 11/10/2022 To<br>15/03/2023     | 15 Week                 | First Year<br>M.Pharm                                     | 01                  |
| 9.         | Fundamental Chemistry                                                                       | 2021-22                                   | 3/04/2023 TO<br>02/08/2023      | 6 Week (30 Hrs)         | First year<br>B.Pharm                                     | 105                 |
| 10.        | Yog Sadhana and Health                                                                      | 2021-22                                   | 10/01/2022 To                   | 6 Week (30 Hrs)         | Second year                                               | 67                  |
| 11.        | TISS course In<br>management and soft<br>skills Development.                                | ISS course In 2021-22 management and soft |                                 | 6 Month<br>(200 Hrs) Pr | Final Year<br>in Clipharm<br>illege of Pha<br>are, TalMay | 71                  |