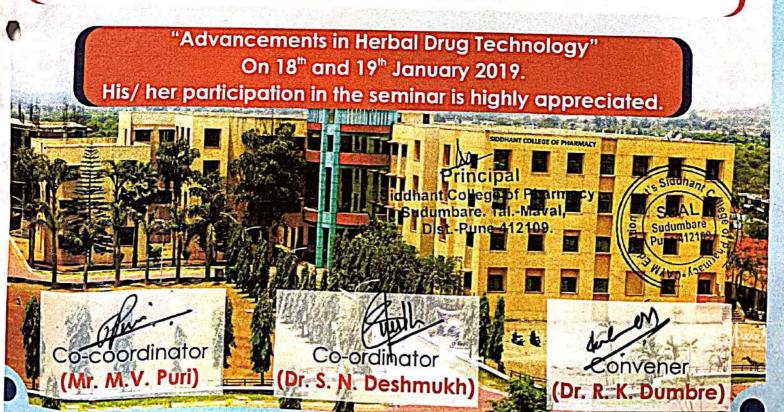

.....

|     | Clinical Research                                                | No. of the second s |                             |           |                                                  |     |
|-----|------------------------------------------------------------------|----------------------------------------------------------------------------------------------------------------|-----------------------------|-----------|--------------------------------------------------|-----|
| 24. | Employability skill under<br>Connect with work                   | 2018-19                                                                                                        | 05/03/2019 To<br>07/03/2019 | Three Day | Final Year<br>B.Pharm                            | 53  |
| 25. | Advance Diploma in<br>Pharmacovigilance and<br>Clinical Research | 2018-19                                                                                                        | 27/10/2018 To<br>16/03/2019 | 6 Month   | Final Year<br>B.Pharm                            | 19  |
| 26. | Advancements in Herbal<br>Drug Technology                        | 2018-19                                                                                                        | 18/01/2018 to<br>19/01/2019 | Two day   | First to Final<br>year<br>B.Phram and<br>M.pharm | 300 |

| 11. | Webinar on<br>Eco-<br>Friendly<br>Techniques<br>using<br>Hydrotropic,<br>Mixed<br>Hydrotropic<br>and mixed<br>Solvency | 2021-22                       | 1. The purpose of this webinar<br>was to introduce students and<br>pharma stakeholders to the<br>most important conceptual<br>approaches of research with<br>ecofriendly techniques as well<br>as different concepts of<br>hydrotropic, mixed hydrotopic<br>and solvency concept.<br>2. To explore the theoretical | <ol> <li>Types of Eco-friendly solvents</li> <li>Types of methods used</li> </ol>                                                                                                                                                                                                                                                   |
|-----|------------------------------------------------------------------------------------------------------------------------|-------------------------------|--------------------------------------------------------------------------------------------------------------------------------------------------------------------------------------------------------------------------------------------------------------------------------------------------------------------|-------------------------------------------------------------------------------------------------------------------------------------------------------------------------------------------------------------------------------------------------------------------------------------------------------------------------------------|
| 12. | Advance<br>Diploma in<br>Pharmacovig<br>ilance and<br>Clinical<br>Research                                             | 2020-21<br>2019-20<br>2018-19 | <ol> <li>framework of the topic.</li> <li>General knowledge of<br/>patent and IPR, after the<br/>session.</li> <li>participants should be able<br/>to use this information for<br/>future development.</li> </ol>                                                                                                  | <ol> <li>Clinical Research</li> <li>Clinical Data Management</li> <li>Phamacovigilance</li> <li>Medical writing</li> <li>Medical coding</li> <li>US healthcare system</li> </ol>                                                                                                                                                    |
| 13. | Advancemen<br>ts in Herbal<br>Drug<br>Technology                                                                       | 2018-19                       | <ul> <li>1.To provide platform for participants for gaining</li> <li>2.To provide an insight into multidisciplinary aspects of formulation, development and quality control herbal drugs.</li> <li>3.To enhance the knowledge of research in traditional systems of medicine.</li> </ul>                           | <ol> <li>Research in traditional system<br/>of medicines.</li> <li>Reverse phaarmcalogy.</li> <li>Formulation development and<br/>evaluation of herbal drug.</li> <li>Case study and<br/>Pharmacovigilance.</li> <li>Analytical Pharmacology.</li> <li>Nutraceutical.</li> <li>Raw material handling and<br/>processing.</li> </ol> |