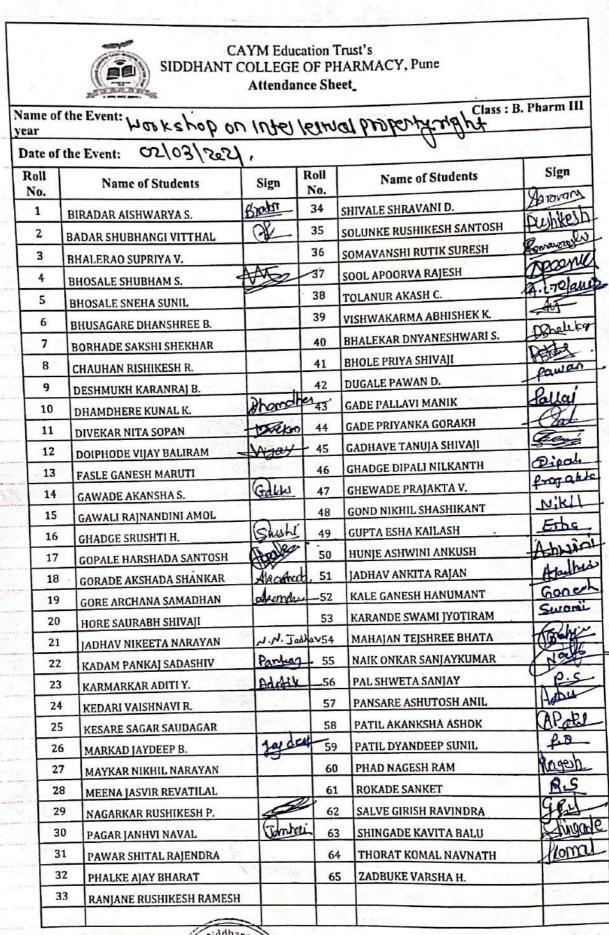

### **DVV Query**

**1.2.1 of DVV Query:** Kindly provide the Details of each program such as Name of the program, duration, list of students enrolled (with signature of students), model certificates, curriculum, assessment procedures year-wise.

### **DVV** Clarification

**1.2.1 of DVV response:** Details of each program such as Name of the program, duration, list of students enrolled (with signature of students), model certificates, curriculum year wise provided.