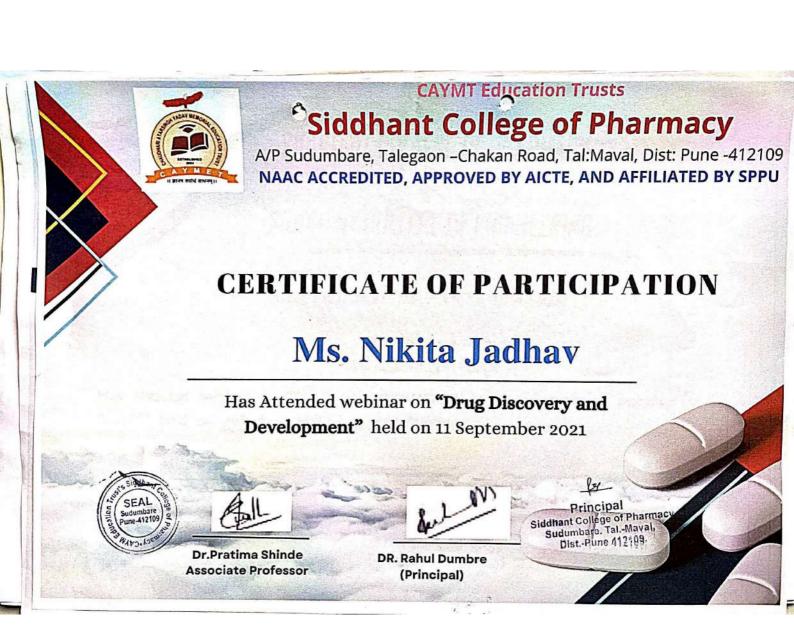

| 11. | Webinar on<br>Eco-<br>Friendly<br>Techniques<br>using<br>Hydrotropic,<br>Mixed<br>Hydrotropic<br>and mixed<br>Solvency | 2021-22                       | 1. The purpose of this webinar<br>was to introduce students and<br>pharma stakeholders to the<br>most important conceptual<br>approaches of research with<br>ecofriendly techniques as well<br>as different concepts of<br>hydrotropic, mixed hydrotopic<br>and solvency concept.<br>2. To explore the theoretical | <ol> <li>Types of Eco-friendly solvents</li> <li>Types of methods used</li> </ol>                                                                                                                                                                                                                                                   |
|-----|------------------------------------------------------------------------------------------------------------------------|-------------------------------|--------------------------------------------------------------------------------------------------------------------------------------------------------------------------------------------------------------------------------------------------------------------------------------------------------------------|-------------------------------------------------------------------------------------------------------------------------------------------------------------------------------------------------------------------------------------------------------------------------------------------------------------------------------------|
| 12. | Advance<br>Diploma in<br>Pharmacovig<br>ilance and<br>Clinical<br>Research                                             | 2020-21<br>2019-20<br>2018-19 | <ol> <li>framework of the topic.</li> <li>General knowledge of<br/>patent and IPR, after the<br/>session.</li> <li>participants should be able<br/>to use this information for<br/>future development.</li> </ol>                                                                                                  | <ol> <li>Clinical Research</li> <li>Clinical Data Management</li> <li>Phamacovigilance</li> <li>Medical writing</li> <li>Medical coding</li> <li>US healthcare system</li> </ol>                                                                                                                                                    |
| 13. | Advancemen<br>ts in Herbal<br>Drug<br>Technology                                                                       | 2018-19                       | <ul> <li>1.To provide platform for participants for gaining</li> <li>2.To provide an insight into multidisciplinary aspects of formulation, development and quality control herbal drugs.</li> <li>3.To enhance the knowledge of research in traditional systems of medicine.</li> </ul>                           | <ol> <li>Research in traditional system<br/>of medicines.</li> <li>Reverse phaarmcalogy.</li> <li>Formulation development and<br/>evaluation of herbal drug.</li> <li>Case study and<br/>Pharmacovigilance.</li> <li>Analytical Pharmacology.</li> <li>Nutraceutical.</li> <li>Raw material handling and<br/>processing.</li> </ol> |