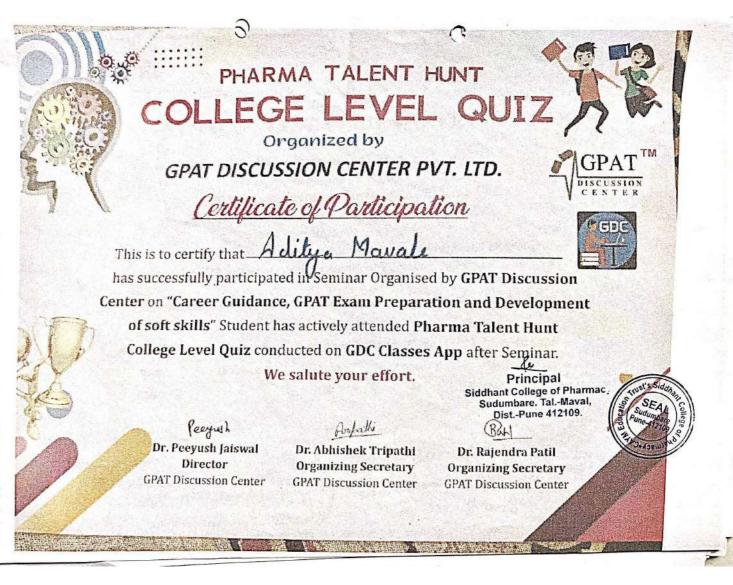

Siddhant College of Pharmacy AP Sudambare, Talegaon - Chakan Road, Tal:Maval, Dist: Pune -412109 Phone: 02114-661947, Email: siddhantcollegeofpharmacy@yahoo.in,Websile: www.siddhantcop.in

| 4. | Employabilit<br>y skill                                                                               | 2022-23<br>2021-22<br>2020-21<br>2019-20<br>2019-20 | 1.To make students rendy for<br>placements interview in all<br>aspects so that they get placed<br>easily and explore themselves<br>to corporate world.                                                                                                                                                                          | <ul> <li>1.listening, understanding, and speaking clearly</li> <li>2.Persuading and negotiating effectively.</li> <li>3.Demonstrating empathy, assertiveness and tact.</li> <li>4. Understanding the needs of customers/clients.</li> <li>Establishing relationships and using networks.</li> </ul> |
|----|-------------------------------------------------------------------------------------------------------|-----------------------------------------------------|---------------------------------------------------------------------------------------------------------------------------------------------------------------------------------------------------------------------------------------------------------------------------------------------------------------------------------|-----------------------------------------------------------------------------------------------------------------------------------------------------------------------------------------------------------------------------------------------------------------------------------------------------|
| 5. | Seminar on<br>Career<br>Guidance,<br>GPAT Exam<br>Preparation<br>and<br>development<br>of soft skill. | 2022-23                                             | <ul> <li>3.To students came across the fact those attitudes towards life and out career are like two sides on the same coin.</li> <li>4.Students got knowledge about career opportunities in pharma sector, GPAT guidelines, how to study for GPAT examination, how to face interviews and how to build soft skills.</li> </ul> | Career Guidance, GPAT exam<br>preparation and development of<br>soft skills-<br>1. Lectures (GPAT Syllabus)<br>2. Mock Tests                                                                                                                                                                        |
| 6. | Swayam<br>(Personality<br>Development<br>)                                                            | 2022-23                                             | <ol> <li>On the successful completion of this course learners are expected to create a MOOC for SWAYAM in their discipline using Four quadrant approach.</li> <li>They are also expected to create digital content and deliver these through SWAYAM or other</li> </ol>                                                         | <ul> <li>2.Business research methods</li> <li>3.Communication skills modes<br/>and knowledge dissemination.</li> <li>4.Communication technologies in<br/>education</li> <li>5.Industrial pharmacy-I</li> <li>6.Introduction to research</li> <li>7.Personality development.</li> </ul>              |