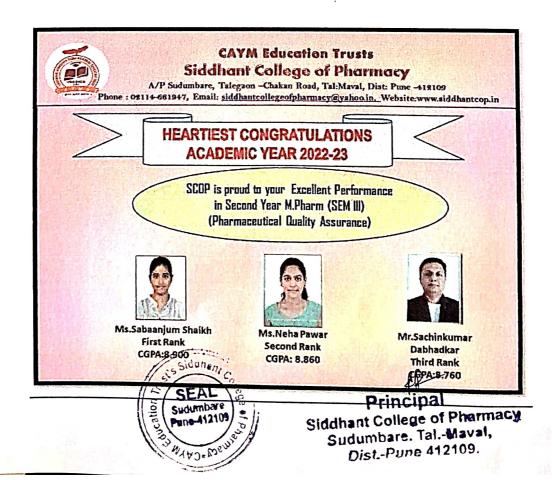

### **INDEX**

| SR.NO | CONTENT                                                      |
|-------|--------------------------------------------------------------|
| 1.    | Admission details                                            |
| 2.    | Meetings conducted by College Development Committee          |
| 3.    | Meetings conducted by IQAC                                   |
| 4.    | Activities conducted under IQAC during academic year 2022-23 |
| 5.    | Scientific activities conducted during Academic year 2022-23 |
| 6.    | Plan of Action by IQAC/Achievements and Outcome              |
| 7.    | Detail of submission of AQAR for the A.Y.2021-22             |
| 8.    | Achievements by staff and students.                          |
| 9.    | Toppers for the academic year 2022-23                        |
| 10.   | Students qualified in GPAT and NIPER 2022 EXAM               |
| 11.   | Book Publications 2022-23                                    |
| 12.   | Paper Publications 2022-23                                   |
| 13.   | Placement information of final year B. Pharm 2022-23         |