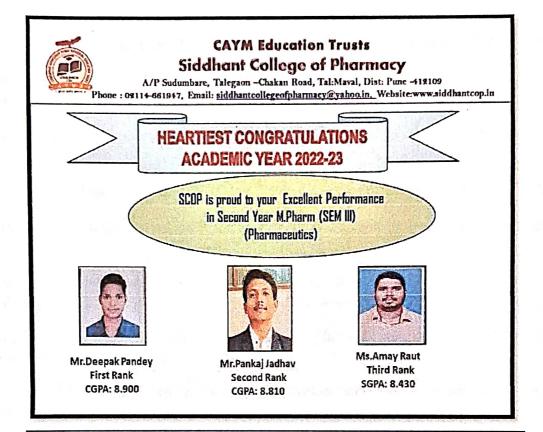

| GHARE SAKSHI       | <u>8.267</u> |
| <u>3</u> | POKHARKAR AKANKSHA | <u>7.933</u> |

### **B. PHARMACY SEM -VII**

| RANK     | NAME OF STUDENT  | MARK OBTAIN  |
|----------|------------------|--------------|
| 1        | JADHAV ANKITA    | <u>8.417</u> |
|          | MAHAJAN TEJSHREE | <u>8.417</u> |
| 2        | BHALERAO SUPRIYA | <u>8.333</u> |
| <u>3</u> | GORADE AKSHADA   | <u>8.25</u>  |

### **B. PHARMACY SEM -VIII**

| RANK     | NAME OF STUDENT   | MARK OBTAIN  |
|----------|-------------------|--------------|
| 1        | MAHAJAN TEJASHREE | <u>8.714</u> |
| 2        | JADHAV ANKITA     | <u>8.696</u> |
| <u>3</u> | THORAT KOMAL      | <u>8.472</u> |



Principal Siddhant College of Pharmacy Sudumbare. Tal.-Maval, Dist.-Pune 412109.

#### M.PHARM STUDENTS

#### TOPPERS LIST





# INITIATIVES BY THE IQAC IN SENSITIING/PROMOTING RESEARCH CLIMATE

The IQAC continuously monitors and strives to inculcate Research culture in all its constituent institutions. Following are the salient features:

• By organizing Periodic Workshop on Evidence Based Edu Students / Residents and Teaching Faculties

• By conducting Workshops and Seminars on Synopsis Writing, Biostatistics, Intellectual Property Rights (IPR), Interface with Scientists etc. for Students and Teachings

• The Teaching Faculties are involved in Guiding and Supervising Master's Dissertations, and Student Research Projects

. • The faculties are motivated to participate in Short Term Programs, research programs of AICTE.

• The Teaching Faculties will help and guide the undergraduate students in designing vario