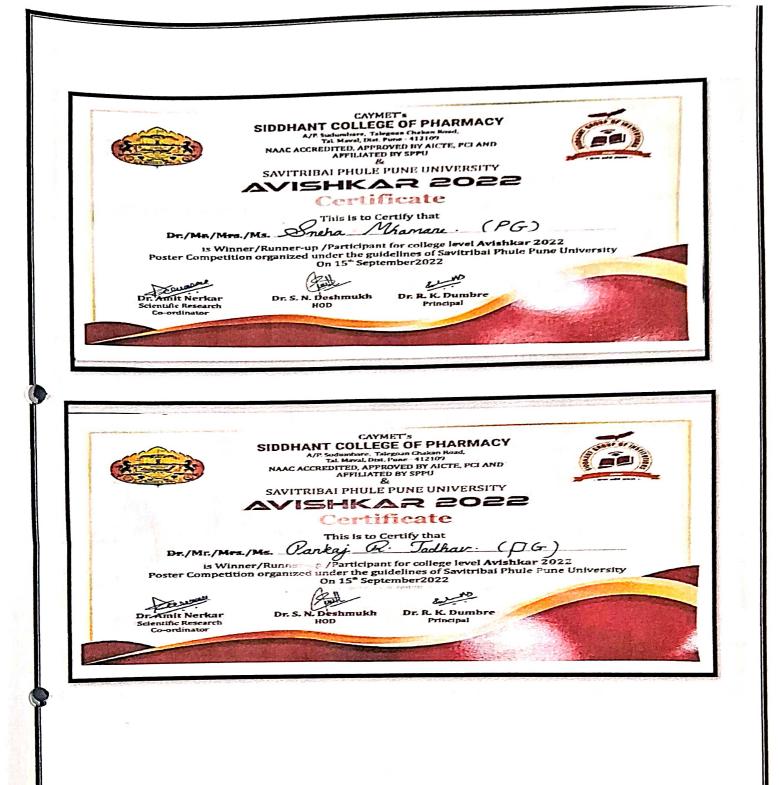

| Mr. Jaydip Vaishnav ,Ms.Sakshi Ghare    | Formulation and Evaluation of Mosquito<br>Repellent and Room Freshener Spray |
| PG       | Mr. Pankaj Jadhav, Ms. Sneha R. Mhamane | Herbo-Tea                                                                    |

### Agriculture and Animal Husbandry

| Category | Name of the Participants          | Title of the poster                                                      |
|----------|-----------------------------------|--------------------------------------------------------------------------|
| UG       | Mr.Aditya Mavale & Ms. Pooja Kad. | Multi Purpose pH detection Device                                        |
|          | SEAL<br>Sudumbare<br>Pune-412109  | Siddhani College of Pharmacy<br>Sudumbare. TalMaval,<br>DistPune 412109. |





Principal Siddhant College of Pharmacy Sudumbare. Tal.-Maval, Dist.-Pune 412109.





Principal Siddhant College of Pharmacy Sudumbare, Tal.-Maval, Dist,-Pune 412109.

### Felicitation of Winners students : Cultural Days and Sports

Welcome address to the prize distribution ceremony of Siddhant College of Pharmacy was made by the comparer for the function Mr. Sanjay Mohan on behalf of the college. The Honorable Chief Guest Mr. Mihir Yadav Sir, Principal Dr. Rahul Dumbre Sir, HOD Dr. Swati Deshmukh Ma,am, Teachers and the students were welcomed and introduced. It was brought out that although the college is at a nascent stage; it has made commendable progress over the years. The college is on its wonderful path to accomplishment, achievement and triumph. Principal Sir gave an insight in