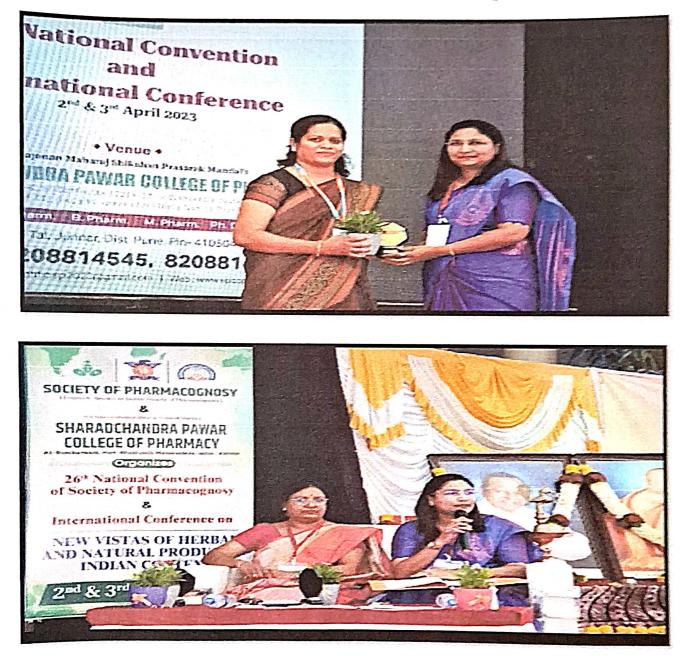

nversations with students, exchanging ideas with their peers and business leaders, and global community. We believe faculty members are the core of our institute. Hence, we motivate them to learn and update their knowledge. We provide them several opportunities to attend national and international conferences, as well as publish their research papers in reputed journals. As a result, today several of our faculty members have been bestowed teaching awards, highly cited research papers, lifetime achievement awards, and university awards.



19

Principal

Siddhant College of Pharmacy Sudumbare. Tal.-Maval, Dist.-Pune 412109,  Dr.Swati Deshmukh has been invited as a Chairperson in 26th National Convention of Society of Pharmacognosy organized by Sharadchandra Pawar College of Pharmacy Otur.





Principal Siddhant College of Pharmac, Sudumbare. Tal.-Maval, Dist.-Pune 412109

)

Dr.Swati Deshmukh Felicitated by Hon.Management Siddhant College of Pharmacy for best Player in Cricket and Best retro theme during Cultural and Sports days.



Dr. Swati Jogdand has been felicitated for the award of Ph.D from Savitri by Phule Pune University.



Dr Swati Deshmukh has been invited as a Chairperson in Summit organized by SAKAL Young Inspiration Network .





Principai Siddhart College of Pharmacy Sudumbare, Tal.-Maval, Dist.-Pune 412109.



- Formulation & Development of herbal products for lipid & liver disorders: Dr. Pratima Shinde, Mr.Vikas Kandekar have been involved in formulation & development of herbal products for lipid and liver disorders and which will be manufacture and marke