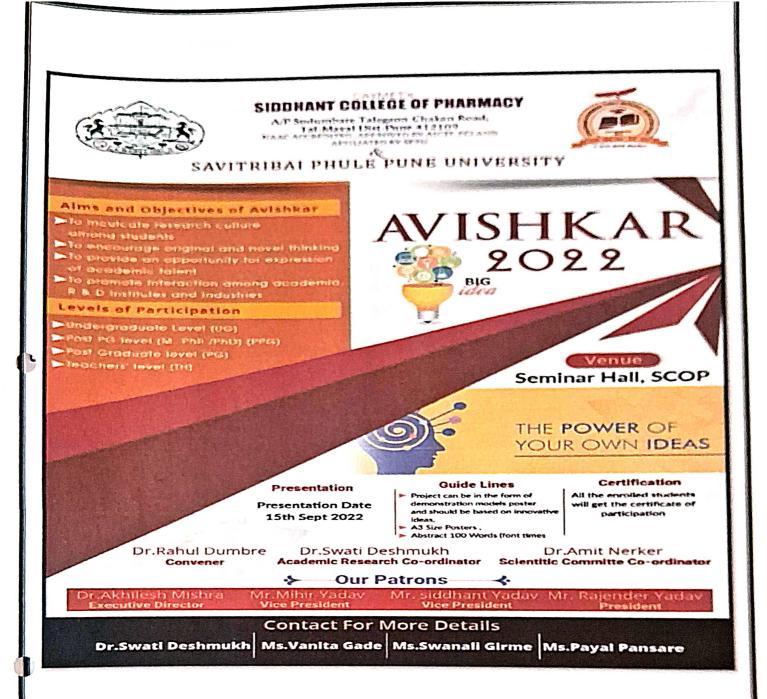

ito<br>Repellent and Room Freshener Spray |
| PG       | Mr. Pankaj Jadhav, Ms. Sneha R. Mhamane | Herbo-Tea                                                                    |

### Agriculture and Animal Husbandry

| Category | Name of the Participants          | Title of the poster                                                      |
|----------|-----------------------------------|--------------------------------------------------------------------------|
| UG       | Mr.Aditya Mavale & Ms. Pooja Kad. | Multi Purpose pH detection Device                                        |
|          | SEAL<br>Sudumbare<br>Pune-412109  | Siddhani College of Pharmacy<br>Sudumbare. TalMaval,<br>DistPune 412109. |





Principal Siddhant College of Pharmacy Sudumbare. Tal.-Maval, Dist.-Pune 412109.





Principal Siddhant College of Pharmacy Sudumbare, Tal.-Maval, Dist,-Pune 412109.

### Felicitation of Winners students : Cultural Days and Sports

Welcome address to the prize distribution ceremony of Siddhant College of Pharmacy was made by the comparer for the function Mr. Sanjay Mohan on behalf of the college. The Honorable Chief Guest Mr. Mihir Yadav Sir, Principal Dr. Rahul Dumbre Sir, HOD Dr. Swati Deshmukh Ma,am, Teachers and the students were welcomed and introduced. It was brought out that although the college is at a nascent stage; it has made commendable progress over the years. The college is on its wonderful path to accomplishment, achievement and triumph. Principal Sir gave an insight into the activities conducted during the year through the Principal's Annual Report. The