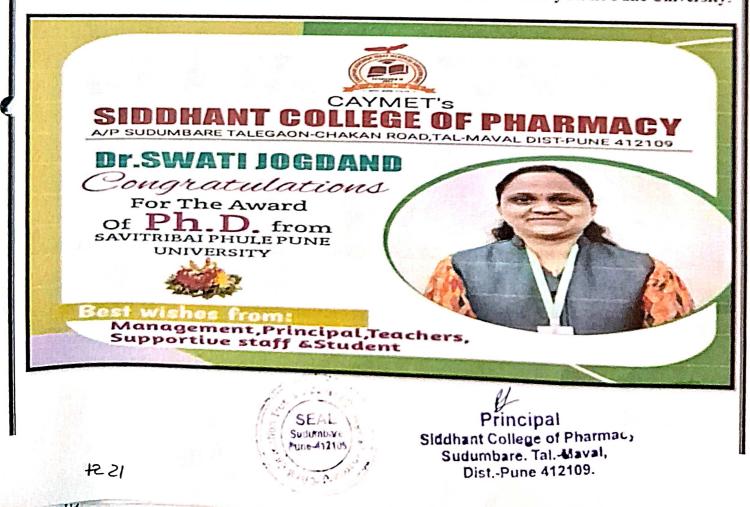

rs in reputed journals. As a result, today several of our faculty members have been bestowed teaching awards, highly cited research papers, lifetime achievement awards, and university awards.



19

Principal

Siddhant College of Pharmacy Sudumbare. Tal.-Maval, Dist.-Pune 412109,  Dr.Swati Deshmukh has been invited as a Chairperson in 26th National Convention of Society of Pharmacognosy organized by Sharadchandra Pawar College of Pharmacy Otur.





Principal Siddhant College of Pharmac, Sudumbare. Tal.-Maval, Dist.-Pune 412109

)

Dr.Swati Deshmukh Felicitated by Hon.Management Siddhant College of Pharmacy for best Player in Cricket and Best retro theme during Cultural and Sports days.



Dr. Swati Jogdand has been felicitated for the award of Ph.D from Savitri by Phule Pune University.



Dr Swati Deshmukh has been invited as a Chairperson in Summit organized by SAKAL Young Inspiration Network .





Principai Siddhart College of Pharmacy Sudumbare, Tal.-Maval, Dist.-Pune 412109.



- Formulation & Development of herbal products for lipid & liver disorders: Dr. Pratima Shinde, Mr.Vikas Kandekar have been involved in formulation & development of herbal products for lipid and liver disorders and which will be manufacture and marketed by Citron Life Sciences Pvt. Ltd in collaboration with SCOP.
- Dr.Pratima Shinde Dr.R.K.Dumbre, Mr.Kandekar have represented her research on herbal products in "Ayurvedic Mohostav" organised by Association of Ayurvedic Resellers of Maharashtra on 21<sup>st</sup> & 22<sup>nd</sup> Jan.2023 at Ahmednagar. (Our work was appreciated by many Ayurved