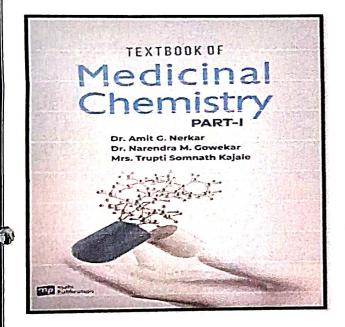

are. Tal.-Maval, Dist.-Pupe 412109.

### STUDENTS QUALIFIED IN GPAT AND NIPER 2022 EXAM





Princ pal Siddhant College of Pharmacy Sudumbare. Tal.-Maval,

Dist-Pune 412109.

6

(P)

### BOOK PUBLICATIONS IN ACADEMIC YEAR 2021-22

| SR. NO. | NAME OF<br>FACULTY                                              | PUBLICATIONS                               | TITLE            |
|---------|-----------------------------------------------------------------|--------------------------------------------|------------------|
| 1.      | Dr. Narendra Gowekar,<br>Dr. Amit Nerkar,<br>Mrs.Trupti Kajale  | Textbook of Medicinal<br>Chemistry Part II | Mahi publication |
| 2.      | Dr. Narendra Gowekar,<br>Dr. Amit Nerkar ,<br>Mrs.Trupti Kajale | Textbook of Medicinal<br>Chemistry Part I  | Mahi publication |







Principal Siddhant College of Pharmacy Sudumbare. Tal.-Maval, Dist.-Pune 412109.

### PAPER PUBLICATIONS IN ACADEMIC YEAR 2022-23

| SR.<br>NO. | NAME OF<br>FACULTY                             | PUBLICA<br>TION      | JOURNAL<br>NAME