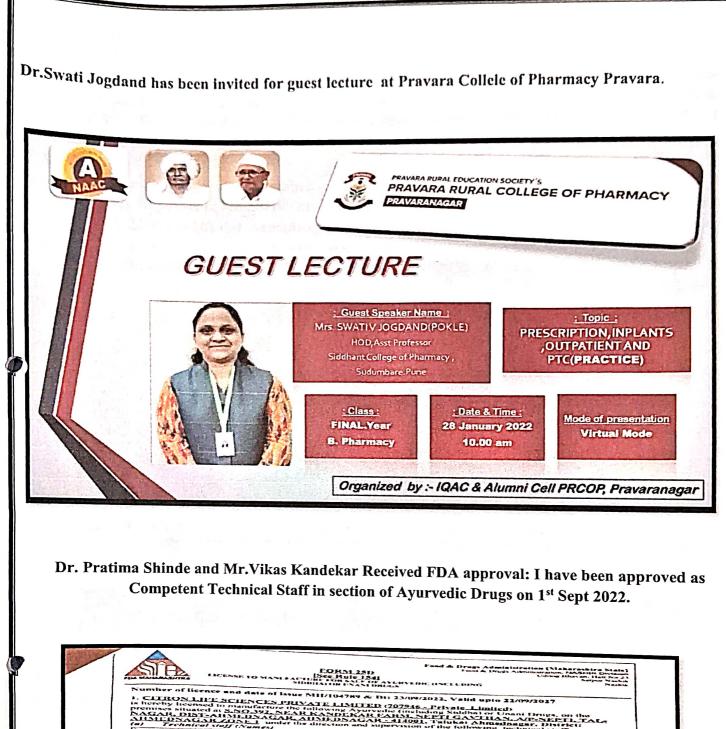

#### **INTRODUCTION:**

Siddhant College of Pharmacy started from the year 2004. Choudhari AttarSingh Yadav Memorial Trust Siddhant College of Pharmacy, Sudumbare is accredited by National Assessment and Accreditation Council (NAAC) with grade 'C' since first cycle of 2018 and has a permanent Internal Quality Assurance Cell (IQAC). Its objective is to develop a system for conscious, consistent and catalytic action to improve the academic and administrative performance of the institute. VISION