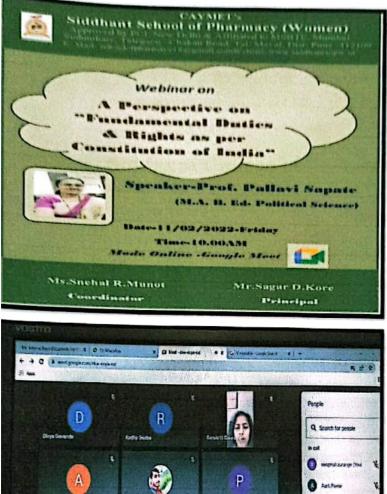

## Siddhant College of Pharmacy

A/P Sudumbare, Talegaon – Chaka Road, Tal: Maval, Dist: Pune -412109 Phone: 02114-661947, Email: siddhantcollegeofpharmacy@yahoo.in, Website: www.siddhantcop.in

Date: 11/2 2022

## A PERSPECTIVE ON FUNDAMENTAL DUTIES & RIGHTS AS PER CONSTITUTION OF INDIA

Siddhant College of Pharmacy, Sudumbare, Pune organized webinar on A Perspective On Fundamental Duties & Rights as Per Constitution of India on date 11 Feb 2022 at 10. 00am. The programme started by Ms. Snehal Munot madam followed by online lightning of lamp by our college Principal Dr. R. K. Dumbre & HOD Dr. Swati Deshmukh madam & Mr. Sagar Kore sir and followed by Saraswati Vandana by Mrs. Sunita Shewalkar madam. The programme started by our today's guest speaker Prof.Pallavi Sapate madam, she focused on Fundamental Rights and Duties in Indian Constitution. She briefly explained different rights like Right to freedom, Right to Equality Right against Exploitation, Cultural and Educational Rights. The Main Objective of programme is to become good citizen of India. Fundamental rights and duties are the basic rights of an Indian Citizen in the Indian Constitution. These fundamental duties and rights apply to all the citizens of the country irrespective of their religion, gender, caste, race, etc. Total 65 students participated in this event. Total 18 teaching & non-teaching staff were present. Thanks to our Hon. Management, Dr. R. K. Dumbre Principal SCOP, HOD Dr. Swati N. Deshmukh, Mr. Sagar Kore Principal Siddhant School of Pharmacy (Women), Student & staff of SCOP attended the program. Our Principal Dr. R. K. Dumbre Sir and HOD(UG) Dr. Swati Deshmukh madam guided us to conduct this programme. And finally, the programme was concluded by Ms. Swapnali Girme madam by a vote of thanks.