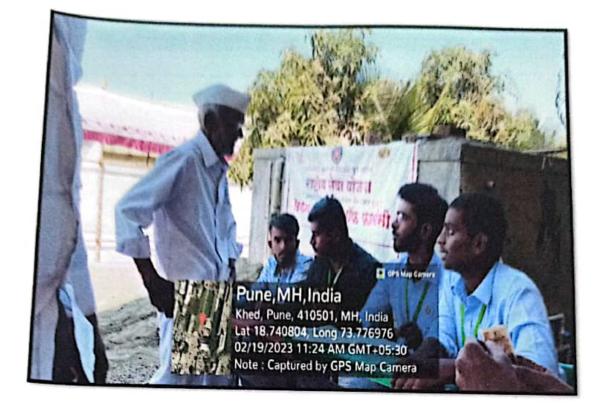

#### VOTER AWARENESS CAMP

DATE: 25/11/2022 and 19 Feb 2023VENUE: Siddhant college campus, Khalumbre villageGUIDED BY: Ms. Swati Kale

NUMBER OF PARTICIPANTS :above 100

**OBJECTIVE:** To create awareness about voting and link adgar card with voting card,

#### MAIN DESCRIPTION:

F

As per SPPU circular we nss department of Siddhant college of pharmacy enthusiastically organized and conducted voting awareness camp. In democracy, it is not simply enough to inform voters about election dates. In order to help the electorates take an informed decision, it is quintessential to sensitise them about the importance of participating in the electoral process. Moreover, voters need to be educated about the process and made aware of the political parties, their manifestos, backgrounds of the contesting candidates and armed with several other information to help them cast an 'enlightened' vote.

SavitribaiPhule Pune University, Board of Students Development, Siddhant College Of Pharmacy organized Voter Awareness Camp on 22/11/2022. Total 100 students are participated in this programme. The college runs the programme on Voter Awareness Programme in college. The youth is a backbone of India. The development of country the students perform very important role. Head Department of Polities, delivered the guidance workshop on process of register name in voting card, link adhar to voting card process, correction in name of voters in voting card on 23 / 11 /2022 at

Principal Siddhant College of Pharmacy Sudumbare. Tal.-Maval, Dist.-Pune 412109. Vadgaonmaval. Camp was conducted in college campus on 25 nove 2022 and at khalumbre on 19 feb 2023. Khalumbre and sudumbarevillagius people participated and took benefits of camp. For this program Registrar Mr. NavnathGade sir, Mr. MahendraChavhan, Mr. Ram Gholap and Program officer Ms. Swati Bhimrao Kale took special efforts.