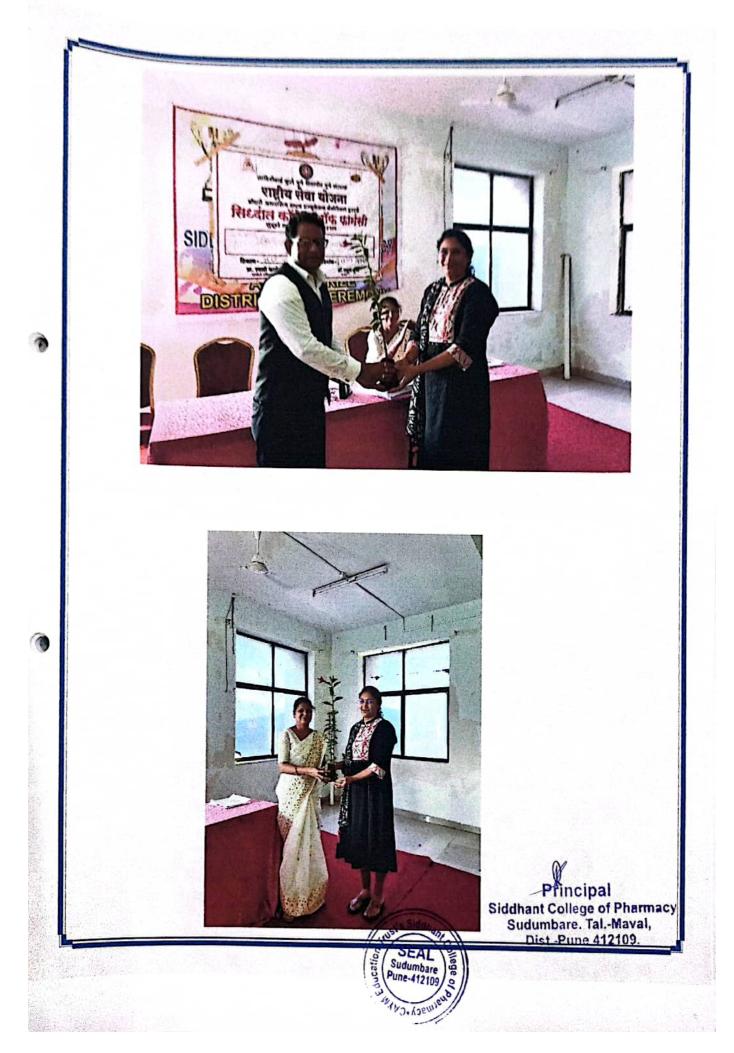

## A PERSPECTIVE ON FUNDAMENTAL DUTIES & RIGHTS AS PER CONSTITUTION OF INDIA

Siddhant College of Pharmacy, Sudumbare, Pune organized webinar on A Perspective On Fundamental Duties & Rights as Per Constitution of India on date 11 Feb 2022 at 10. 00am. The programme started by Ms. Snehal Munot madam followed by online lightning of lamp by our college Principal Dr. R. K. Dumbre & HOD Dr. Swati Deshmukh madam & Mr. Sagar Kore sir and followed by Saraswati Vandana by Mrs. Sunita Shewalkar madam. The programme started by our today's guest speaker Prof.Pallavi Sapate madam, she focused on Fundamental Rights and Duties in Indian Constitution. She briefly explained different rights like Right to freedom, Right to Equality Right against Exploitation, Cultural and Educational Rights. The Main Objective of programme is to become good citizen of India. Fundamental rights and duties are the basic rights of an Indian Citizen in the Indian Constitution. These fundamental duties and rights apply to all the citizens of the country irrespective of their religion, gender, caste, race, etc. Total 65 students participated in this event. Total 18 teaching & non-teaching staff were present. Thanks to our Hon. Management, Dr. R. K. Dumbre Principal SCOP, HOD Dr. Swati N. Deshmukh, Mr. Sagar Kore Principal Siddhant School of Pharmacy (Women), Student & staff of SCOP attended the program. Our Principal Dr. R. K. Dumbre Sir and HOD(UG) Dr. Swati Deshmukh madam guided us to conduct this programme. And finally, the programme was concluded by Ms. Swapnali Girme madam by a vote of thanks.

Siddhant College of Pharmacy Sudumbare. Tal.-Maval, Dist.-Pune 412109.