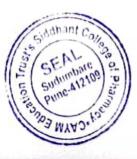

#### VOTER AWARENESS CAMP

DATE: 25/11/2022 and 19 Feb 2023VENUE: Siddhant college campus, Khalumbre villageGUIDED BY: Ms. Swati Kale

NUMBER OF PARTICIPANTS :above 100

**OBJECTIVE:** To create awareness about voting and link adgar card with voting card,

Principal Siddhant College of Pharmacy Sudumbare. Tal.-Maval, Dist.-Pune 412109. Vadgaonmaval. Camp was conducted in college campus on 25 nove 2022 and at khalumbre on 19 feb 2023. Khalumbre and sudumbarevillagius people participated and took benefits of camp. For this program Registrar Mr. NavnathGade sir, Mr. MahendraChavhan, Mr. Ram Gholap and Program officer Ms. Swati Bhimrao Kale took special efforts.