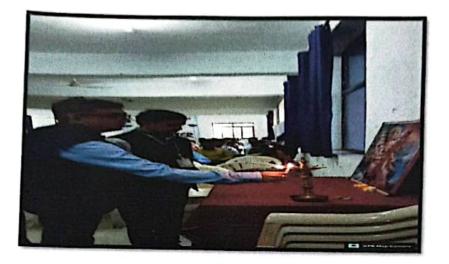

SUMARRY DESCRIPTION: Today we, Siddhant College of Pharmacy, Sudumbare Celebrate Constitution day 28/11/2022. The programme was initiated by MrsSwapnaliGirme and followed by SaraswatiVandana by MrsSunitaMaharaj. Lightening of lamp performance by Our today's speaker DrShilpaDeshmulk madam, college Principal DrR.K.Dumbre, HOD Dr Swati Deshmukh madam.our teacher and student take aoth and student Narendra mane give speech on constituation day . He told about Constitution Day, also known as "National Law Day", is celebrated in India on 26 November every year to commemorate the adoption of the Constitution of India. On 26 November 1949, the Constituent Assembly of India adopted to the Constitution of India, and it came into effect on 26 January 1950 . We are grateful to our Management for their timely support and also to our Principal Dr R. K. Dumbre Sir and HOD(UG) Dr Swati Deshmukh madam guided us to conduct this programme. The programme was concluded by Miss Swati Kale madam with a vote of thanks.