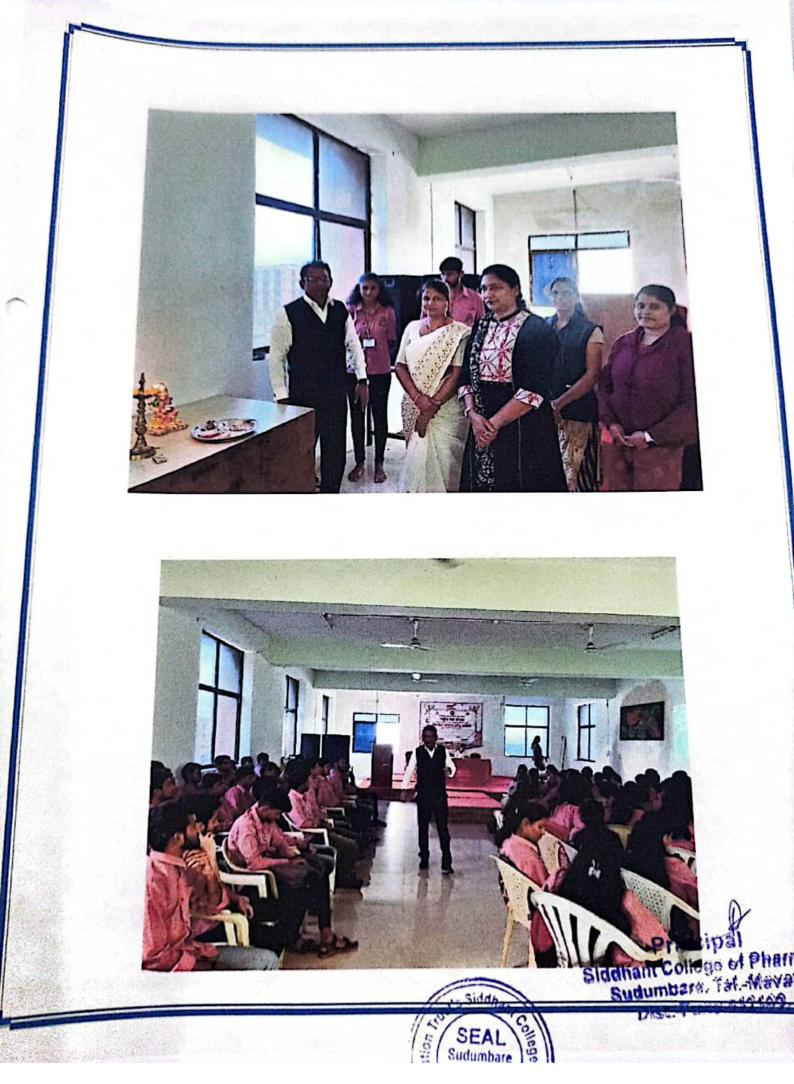

## SENSE OF FUNDAMENTAL RIGHT TOWARDS SELECTION OF LEADERS

DATE: 18/02/2022

VENUE: Siddhant college of pharmacy

**OBJECTIVE:** The purpose of the Fundamental Rights is to preserve individual liberty and democratic principles based on equality of all members of society.

SUMARRY DESCRIPTION: Siddhant College of Pharmacy, Sudumbare, Pune organized seminar onSense of Fundamental Right towards Selection of leaders on date 18Feb 2022 at 10.00 am to 11.00 am in college seminar hall. The programme started by Mrs. Swapnali Girme madam followed by lightning of lamp by our college Principal Dr. R. K. Dumbre & HOD Dr. Swati Deshmukh madam and followed by Saraswati Vandana by Mrs. Sunita Shewalkar madam. The session was conducted by Physical Director Mr .Sanju Mohan sir, he address regarding Fundamental rights are enshrined under part III of the Indian Constitution which was adopted on 26th November 1949 but was put on use on 26th January 1950. These Fundamental rights guarantee that every citizen of this nation can live a life of peace and harmony throughout the territory of India and these rights were included in the constitution because they were considered to be essential for the development of each and every individual.We are grateful to our Honorable Management for their timely support and also our Principal Dr. R. K. Dumbre, HOD(UG) Dr. Swati Deshmukh and OS.Mr. Navnath Gade guided us to conduct this program. And finally, the program was concluded by social activity member Ms. Swati kale madam by a vote of thanks.