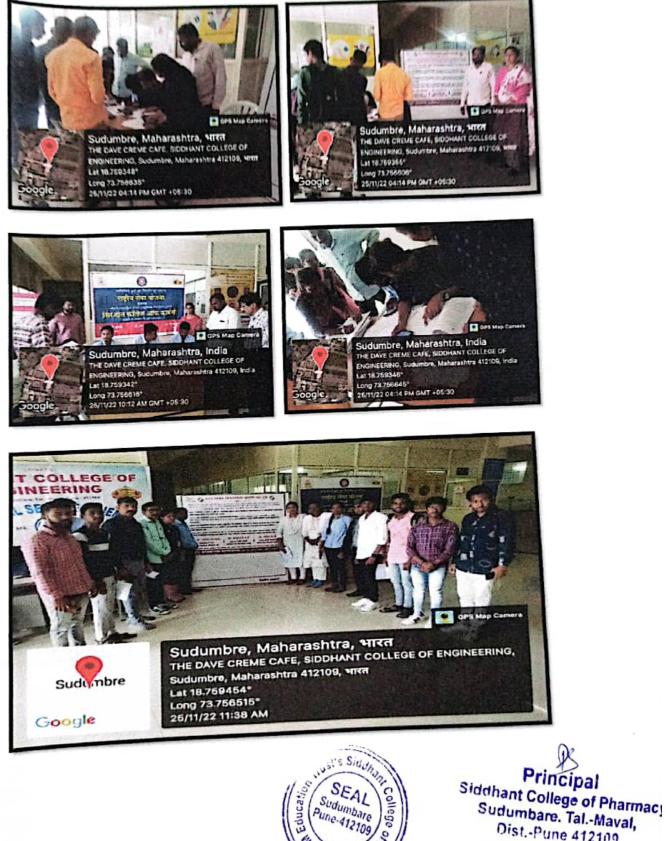

#### VOTER AWARENESS CAMP

DATE: 25/11/2022 and 19 Feb 2023VENUE: Siddhant college campus, Khalumbre villageGUIDED BY: Ms. Swati Kale

NUMBER OF PARTICIPANTS :above 100

**OBJECTIVE:** To create awareness about voting and link adgar card with voting card,

#### MAIN DESCRIPTION:

F

As per SPPU circular we nss department of Siddhant college of pharmacy enthusiastically organized and conducted voting awareness camp. In democracy, it is not simply enough to inform voters about election dates. In order to help the electorates take an informed decision, it is quintessential to sensitise them about the importance of participating in the electoral process. Moreover, voters need to be educated about the process and made aware of the political parties, their manifestos, backgrounds of the contesting candidates and armed with several other information to help them cast an 'enlightened' vote.

SavitribaiPhule Pune University, Board of Students Development, Siddhant College Of Pharmacy organized Voter Awareness Camp on 22/11/2022. Total 100 students are participated in this programme. The college runs the programme on Voter Awareness Programme in college. The youth is a backbone of India. The development of country the students perform very important role. Head Department of Polities, delivered the guidance workshop on process of register name in voting card, link adhar to voting card process, correction in name of voters in voting card on 23 / 11 /2022 at

Principal Siddhant College of Pharmacy Sudumbare. Tal.-Maval, Dist.-Pune 412109. Vadgaonmaval. Camp was conducted in college campus on 25 nove 2022 and at khalumbre on 19 feb 2023. Khalumbre and sudumbarevillagius people participated and took benefits of camp. For this program Registrar Mr. NavnathGade sir, Mr. MahendraChavhan, Mr. Ram Gholap and Program officer Ms. Swati Bhimrao Kale took special efforts.