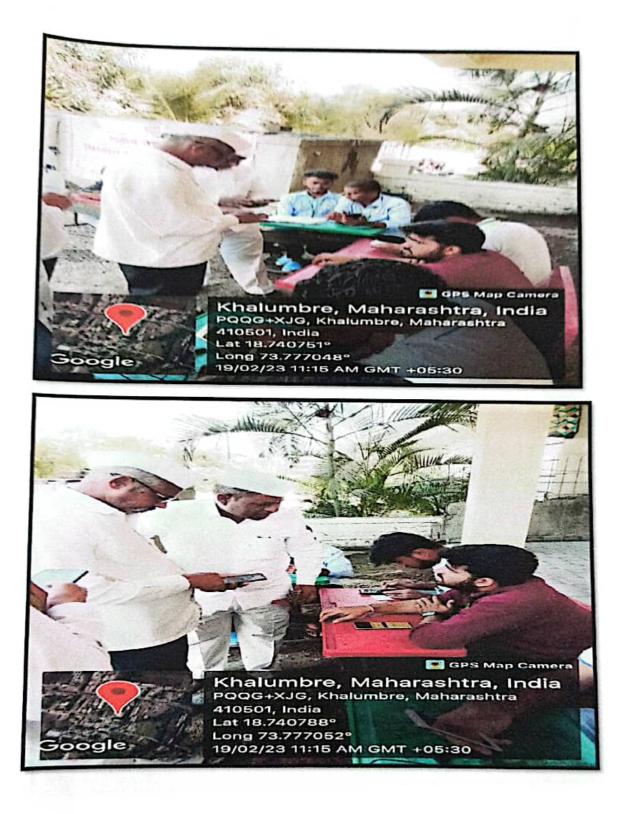

#### VOTER AWARENESS CAMP

DATE: 25/11/2022 and 19 Feb 2023VENUE: Siddhant college campus, Khalumbre villageGUIDED BY: Ms. Swati Kale

NUMBER OF PARTICIPANTS :above 100

**OBJECTIVE:** To create awareness about voting and link adgar card with voting card,

Principal Siddhant College of Pharmacy Sudumbare. Tal.-Maval, Dist.-Pune 412109. Vadgaonmaval. Camp was conducted in college campus on 25 nove 2022 and at khalumbre on 19 feb 2023. Khalumbre and sudumbarevillagius people participated and took benefits of camp. For this program Registrar Mr. NavnathGade sir, Mr. MahendraChavhan, Mr. Ram Gholap and Program officer Ms. Swati Bhimrao Kale took special efforts.