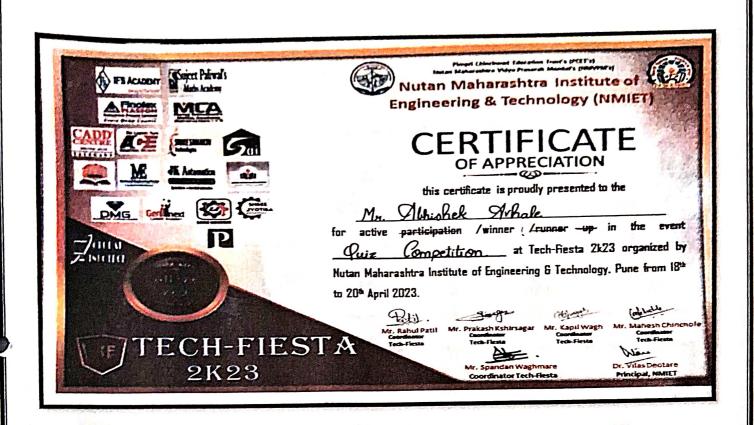

MD medicine doctors.







Principal
Siddhant College of Pharmacy
Sudumbare, Tal.-Maval,
Dist.-Pune 412109.

Invited Dr.Shinde as a Trainer on behalf of Citron Life Sciences Pvt. Ltd. For training program under school at Poona College of Pharmacy, Pune. I had given training to promote pharma products to doctors and pharma retailers







Principal
Siddhant College of Pharmacy
Sudumbare. Tal.-Maval,
Dist-Pune 412109.

Hon. Anna Hazare and Sarpanch of Ralegan siddhi village invited us to create awareness among the general public to use ayurvedic medicine and to save from life style disorders.



## Achievement by students

Mr.Abhishkek Avhale from SY B.Pharm Awarded as winner in Quiz competion at Nutan Maharashtra Institute of Engineering and Tecchnology Pune from 18 to 20 April 2023.





## Students shortlisted in SPPU Avishkar competition.

## DETAILS OF THE SELECTED PARTICIPANTS IN COLLEGE LEVEL AVISHKAR COMPETITION

## Medicine and Pharmacy:

| Category | Name of the Participants                | Title of the poster                                                          |
|----------|-----------------------------------------|------------------------------------------------------------------------------|
| UG       | Ms. Archana Gore, Ms.Nikeeta Jadhav     | Film Forming Spray –A First AID Treatment for Minor Heat Burn                |
| UG       | Mr. Jaydip Vaishnav ,Ms.Sakshi Ghare    | Formulation and Evaluation of Mosquito<br>Repellent and Room Freshener Spray |
| PG       | Mr. Pankaj Jadhav, Ms. Sneha R. Mhamane | Herbo-Tea