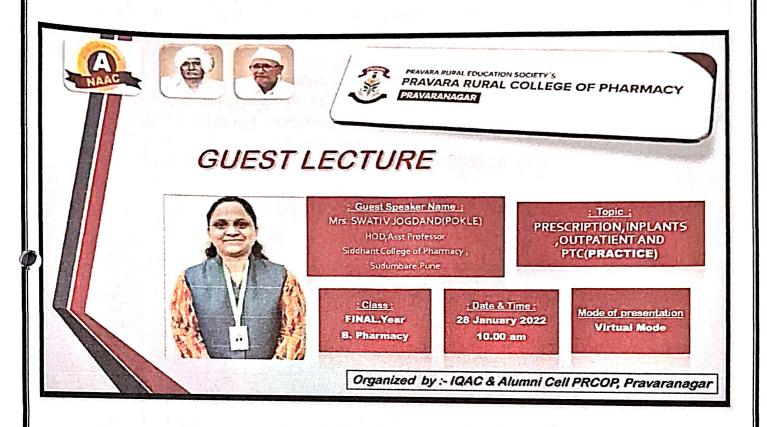

y Sharadchandra Pawar College of Pharmacy Otur.







Principal
Siddhant College of Pharmac,
Sudumbare, Tal.-Maval,
Dist.-Pune 412102

Dr.Swati Deshmukh Felicitated by Hon.Management Siddhant College of Pharmacy for best Player in Cricket and Best retro theme during Cultural and Sports days.



Dr. Swati Jogdand has been felicitated for the award of Ph.D from Savitri by Phule Pune University.



SEAL Sudumbare Pune-412105

Principal
Siddhant College of Pharmac,
Sudumbare, Tal.-Maval,
Dist.-Pune 412109.

Dr Swati Deshmukh has been invited as a Chairperson in Summit organized by SAKAL Young Inspiration Network.







Principal
Siddhart College of Pharmacy
Sudumbare, Tal.-Maval,
Dist.-Pune 412109.

Dr.Swati Jogdand has been invited for guest lecture at Pravara Collele of Pharmacy Pravara.



Dr. Pratima Shinde and Mr.Vikas Kandekar Received FDA approval: I have been approved as Competent Technical Staff in section of Ayurvedic Drugs on 1st Sept 2022.



- Formulation & Development of herbal products for lipid & liver disorders: Dr. Pratima Shinde, Mr.Vikas Kandekar have been involved in formulation & development of herbal products for lipid and liver disorders and which will be manufacture and marketed by Citron Life Sciences Pvt. Ltd in collaboration with SCOP.
- Dr.Pratima Shinde Dr.R.K.Dumbre, Mr.Kandekar have represented her research on herbal products in "Ayurvedic Mohostav" organised by Association of Ayurvedic Resellers of Maharashtra on 21st & 22nd Jan.2023 at Ahmednagar. (Our work was appreciated by many Ayurvedacharya, ayurvedic practitioners as well as MD medicine