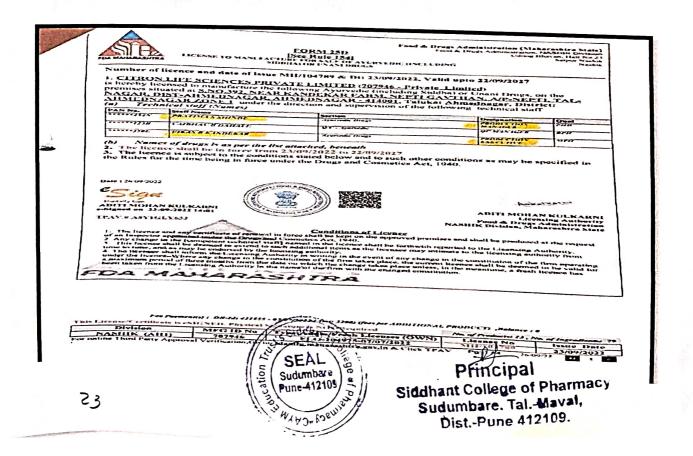

by Hon.Management Siddhant College of Pharmacy for best Player in Cricket and Best retro theme during Cultural and Sports days.



Dr. Swati Jogdand has been felicitated for the award of Ph.D from Savitri by Phule Pune University.



SEAL Sudumbare Pune-412105

Principal
Siddhant College of Pharmac,
Sudumbare, Tal.-Maval,
Dist.-Pune 412109.

Dr Swati Deshmukh has been invited as a Chairperson in Summit organized by SAKAL Young Inspiration Network.







Principal
Siddhart College of Pharmacy
Sudumbare, Tal.-Maval,
Dist.-Pune 412109.

Dr.Swati Jogdand has been invited for guest lecture at Pravara Collele of Pharmacy Pravara.



Dr. Pratima Shinde and Mr.Vikas Kandekar Received FDA approval: I have been approved as Competent Technical Staff in section of Ayurvedic Drugs on 1st Sept 2022.



- Formulation & Development of herbal products for lipid & liver disorders: Dr. Pratima Shinde, Mr.Vikas Kandekar have been involved in formulation & development of herbal products for lipid and liver disorders and which will be manufacture and marketed by Citron Life Sciences Pvt. Ltd in collaboration with SCOP.
- Dr.Pratima Shinde Dr.R.K.Dumbre, Mr.Kandekar have represented her research on herbal products in "Ayurvedic Mohostav" organised by Association of Ayurvedic Resellers of Maharashtra on 21st & 22nd Jan.2023 at Ahmednagar. (Our work was appreciated by many Ayurvedacharya, ayurvedic practitioners as well as MD medicine doctors.







Principal
Siddhant College of Pharmacy
Sudumbare, Tal.-Maval,
Dist.-Pune 412109.

Invited Dr.Shinde as a Trainer on behalf of Citron Life Sciences P