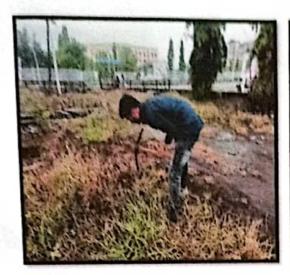

apaya plants in campus area.

Firstly nss volunteer took efforts to clean area for tree plantation, then first tree planted by college executive director Dr. Akhilesh Sharma sir, Dr. Rahul dumber sir Principal SCOP. During tree plantation Mr. Mathdevru sir principal Diploma Pharmacy guided us about importance of medicinal plant as Home remedies.

All students participated in acticity and near about 10 trees planted in campus. Mr. Navnath Gade sir, Mrs. Deepali Gaikwad and Miss. Shubhangi Thopate mam supported and guided students to do event successful.

Miss. Swati Kale Nss program officer took initiative to do Tree plantation. Mr. Vijay Gaikwad and Mr. Harish Naiknawre made end this event by vote of thanks.

PHOTO:



Sidunant Gollege of Pharmacy Sudumbare, Tal-Mayal, Dist.-Pune 412109.















Principal
Siddhant College of Pharmacy
Sudumbare. Val.-Maval,
Dist.-Pune 412109.











### Siddhant College of Pharmacy

A/P Sudumbare, TalegaonChakan road, Tal.Maval, Dist. Pune Phone: 02114-661947, Email: Siddhantcollegeofpharmacy@yahoo.in Website: www.siddhantcop.in

#### **NSS SPECIAL CAMP 2022-23**

DATE

: 15th Feb 2023 to 21st Feb 2023

VENUE

: Khalumbre, TalukaKhed, Pune.

**ORGANIZED BY** 

: Miss. Swati Kale

NO. OF VOLUNTEERS PRESENT: 50

#### OBJECTIVE:

understand the community in which they work, understand themselves in relation to their community, identify the needs and problems of the community and involve them in problem-solving, develop among themselves a sense of social and civic responsibility, utilize their knowledge in finding practical solutions