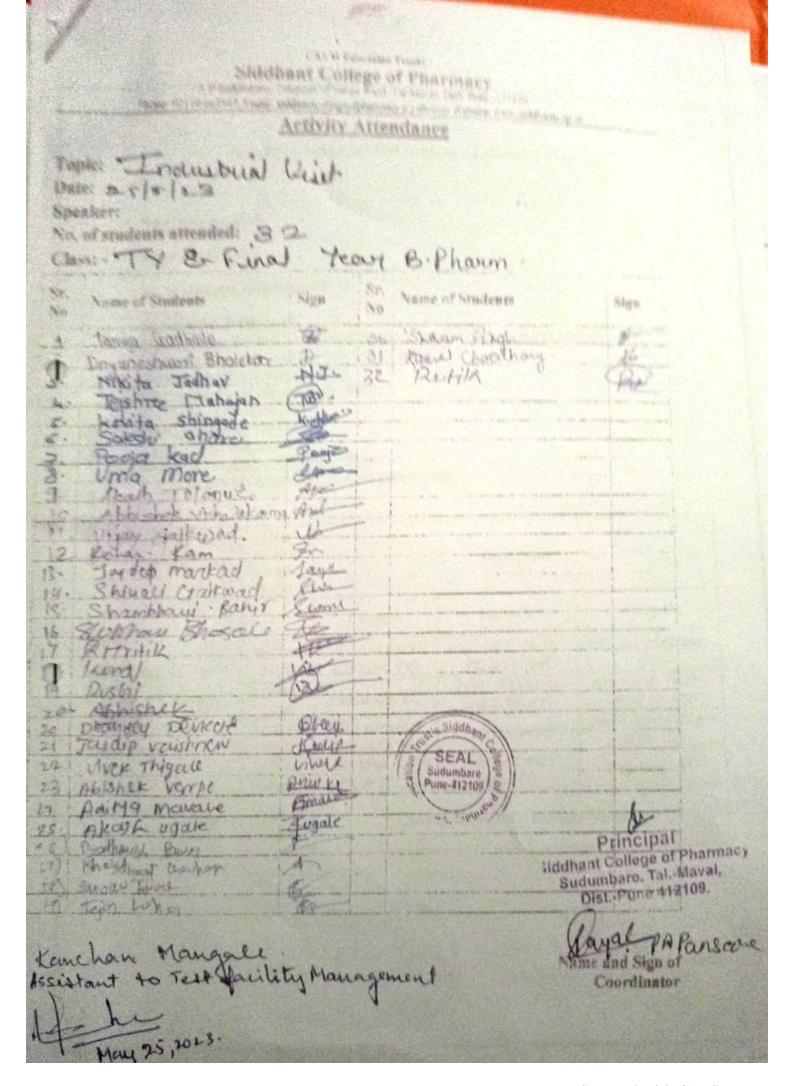

# 1.3.2.1 Number of courses that include experiential learning through project work/ field work/ internships during the Year.