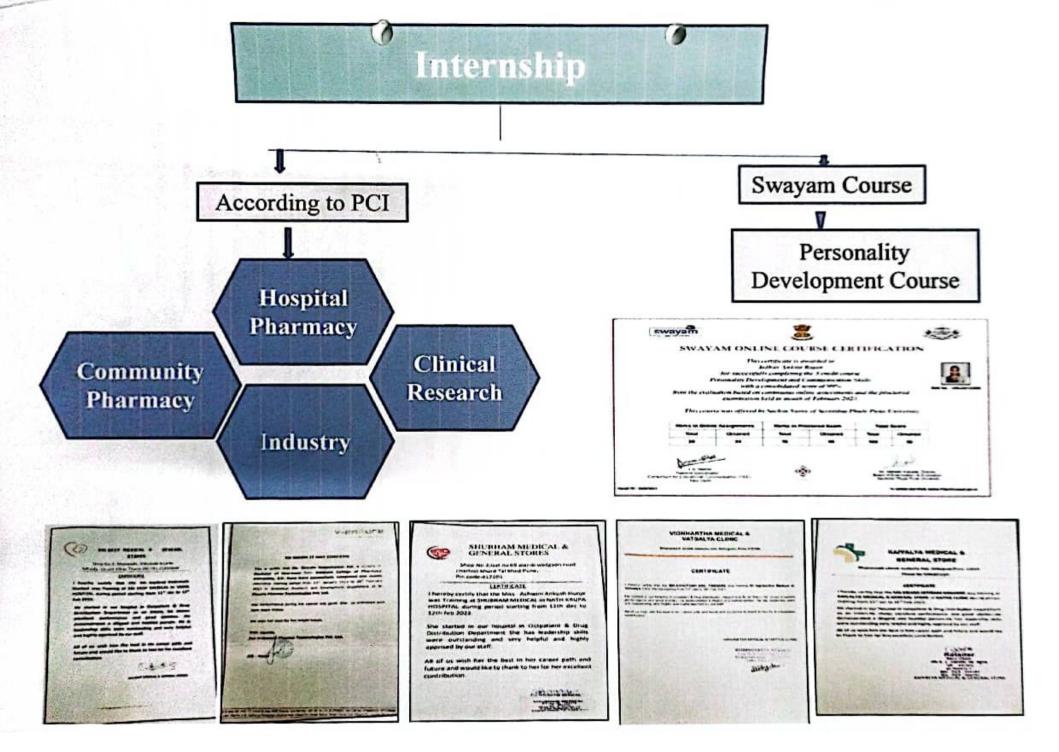

### 1.3.2 - Excel link

Number of courses that include experimental learning through project work/ field work/ internship during the year.

# 1.3.2.1 Number of courses that include experiential learning through project work/ field work/ internships during the Year.