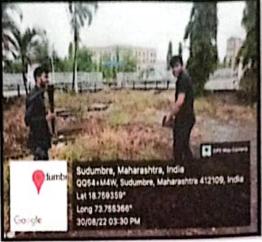

aya plants in campus area.

Firstly nss volunteer took efforts to clean area for tree plantation, then first tree planted by college executive director Dr. Akhilesh Sharma sir, Dr. Rahul dumber sir Principal SCOP. During tree plantation Mr. Mathdevru sir principal Diploma Pharmacy guided us about importance of medicinal plant as Home remedies.

All students participated in acticity and near about 10 trees planted in campus. Mr. Navnath Gade sir, Mrs. Deepali Gaikwad and Miss. Shubhangi Thopate mam supported and guided students to do event successful.

Miss. Swati Kale Nss program officer took initiative to do Tree plantation. Mr. Vijay Gaikwad and Mr. Harish Naiknawre made end this event by vote of thanks.

PHOTO:



Sidunant Gollege of Pharmacy Sudumbare, Tal-Mayal, Dist.-Pune 412109.















Principal
Siddhant College of Pharmacy
Sudumbare. Val.-Maval,
Dist.-Pune 412109.











### Siddhant College of Pharmacy

A/P Sudumbare, TalegaonChakan road, Tal.Maval, Dist. Pune Phone: 02114-661947, Email: Siddhantcollegeofpharmacy@yahoo.in Website: www.siddhantcop.in

#### **NSS SPECIAL CAMP 2022-23**

DATE

: 15th Feb 2023 to 21st Feb 2023

VENUE

: Khalumbre, TalukaKhed, Pune.

**ORGANIZED BY** 

: Miss. Swati Kale

NO. OF VOLUNTEERS PRESENT: 50

#### OBJECTIVE:

understand the community in which they work, understand themselves in relation to their community, identify the needs and problems of the community and involve them in problem-solving, develop among themselves a sense of social and civic responsibility, utilize their knowledge in finding practical solutions to