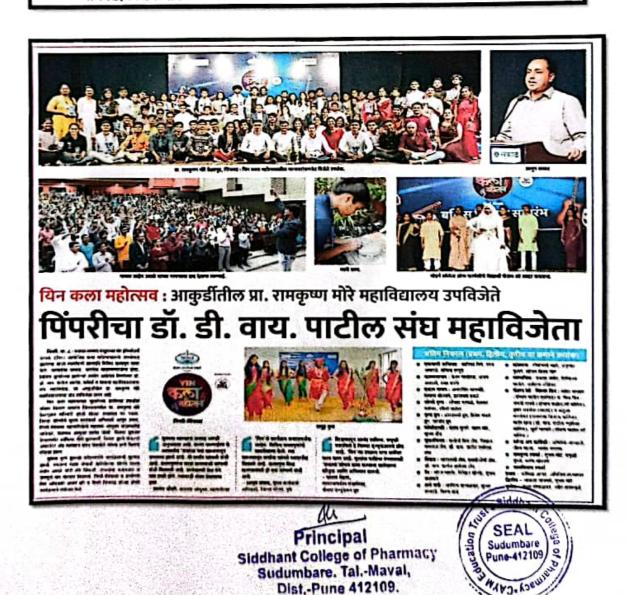

वाय. पाटील एसीएस टीप
- स्किट : आरएमसी टीम, एमसीओपी टीम, डी. वाय. पाटील एसीएस टीम
- रॅप: धोरज म्हस्के, निखिल मोनके, शुभम कळवले
- क्ले वर्क : आदित्य बाभाळकर, शुभम वायदंडे, किरण बोडे

•

- फोलाज : गीतांजली भार्छ, अनुष्का कुशते, शीतल विनय सिंग
- ष्ट्यंग्यचित्रः प्रकाश जेगाव, दिग्वजय पाटील, आदित्य अविकर
- फॅशन शो: मिस्टर बिन: महेश चंद्राण (डीवाय पाटील एमीएस) व मिस बिन: जयंती गावडे (डीवाय पाटील.ली कॉलेज). तुपार सक्सेना (सरहव) व कतुजा बाल्हेकर (राजमाता जिजाक कॉलेज), साईद खान (डी. बाय. पाटील ज्युनियर कॉलेज), धुती भरमाने (डीवाय पाटील लॉ कॉलेज)
- स्टॅन्ड अप कॉमेडी : अभिषेक आकाळे, गीरव पाठक, भागंव जगताप
- वक्तृत्व स्पर्धा : शुभम मोटे, समृद्धी मृंगसे, मनीष सोनवणे
- वादविवाद स्पर्धा

प्रथम - श्रीविद्या अय्यर, अभिजित शरणागात द्वितीय - आकाश वाघमारे, शुभम माटे तृतीय - श्रेयस घोसाळकर, अद्देत सहस्रयुद्धे





## CELEBRATION CHILDREN DAY

Siddhant College of Pharmacy in collaboration with Sakal News paper ,Young Innovation Network (YIN) participated activity Celebration children day. In that activity 5 our college students actively participated. In this activity student visit Adhar datak sansatha. In this activity they donate food , chocolate and stationary to children and spend time with them. We are grateful to our Honorable management for their timely support and our College Principal Dr.R.K.Dumbre Sir and HOD Dr.Swati Deshmukh madam guided students for participation in this activity. This activity coordinated by Mrs. Swapnali Girme madam.





## BAJAJ ALLIANZ MARATHON

Siddhant College of Pharmacy in collaboration with Sakal News paper ,Young Innovation Network (YIN) participated bajaj