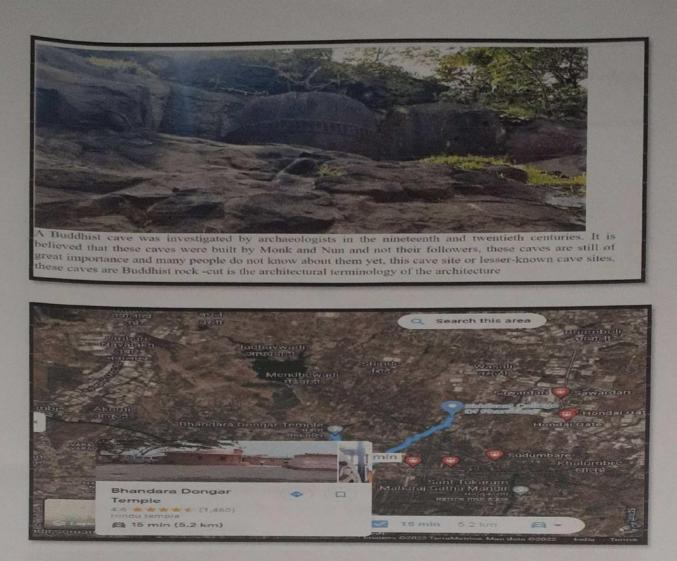

## 5 AREA WISE DISCTIVNESS

College situates In such area in were all tin are near like Bhandara Donger, NDRF area, MIDC area

## Bhandara Dongar Dehu

100

Bhandara Dongar Dehu also known as Bhandara hill. It is located in Talegaon Dhabade, Near Induri village around Pune. At the top of the hill, there is Sant Tukaram Maharaj temple known as a pilgrimage place. This is an amazing place to visit for beautiful views and landscapes during the rainy season.