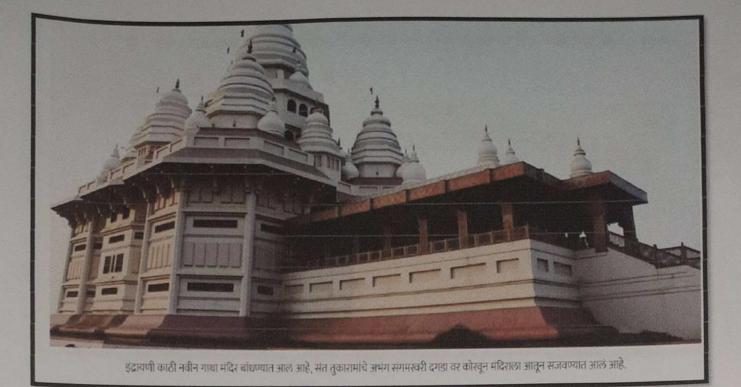

#### Tukaram maharaj mandir

This mandir is far away 6.2 km from siddhant college of pharmacy.Maharashtra is the land of sant .No major festivals or religious process is complete without the Gyanab atukaran ,who were two prominent saint poet in maharashtra.maharashtra is blessed with a long line of saints poets.These saint poets not only helped Hinduism survice,but they spread religious knowledge through poety known as Abhang.These abhang are easy to industand and recite which helped people unite ,taught them values and virtues and help them praise the god **sant tukaram** was one of the most prominent saints among these saints poets.sant tukaram maharaj gatha temple at dehu .which is his birth place ,is now major pilgrimage for devotees across India