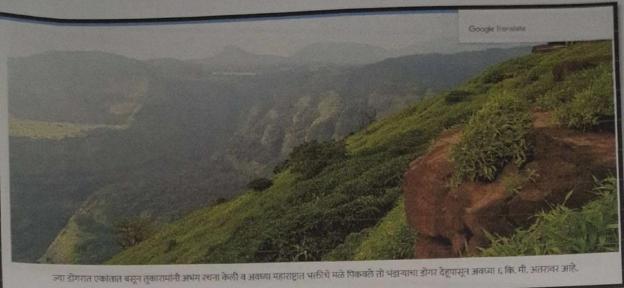

## 5 AREA WISE DISCTIVNESS

College situates In such area in were all tin are near like Bhandara Donger, NDRF area, MIDC area

## Bhandara Dongar Dehu

100

Bhandara Dongar Dehu also known as Bhandara hill. It is located in Talegaon Dhabade, Near Induri village around Pune. At the top of the hill, there is Sant Tukaram Maharaj temple known as a pilgrimage place. This is an amazing place to visit for beautiful views and landscapes during the rainy season.