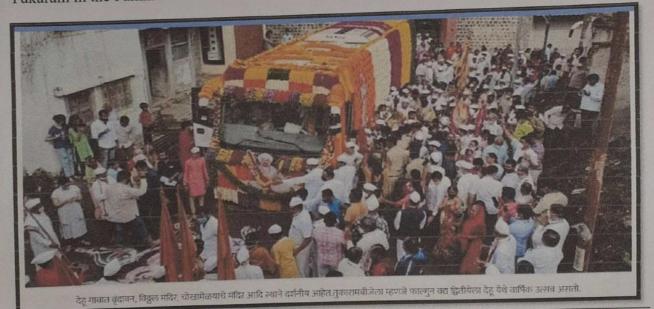

## Celebration Tukaram Maharaj Palkhi

During the year 1685, the youngest son of Tukaram, Narayan Baba, with an innovative mind, was the man who decided to bring a change in the tradition of Dindi-Wari by introducing the Palkhi. This was a sign of social respect and peace. He put the silver padukas that belonged to Tukaram in the Palkhi.