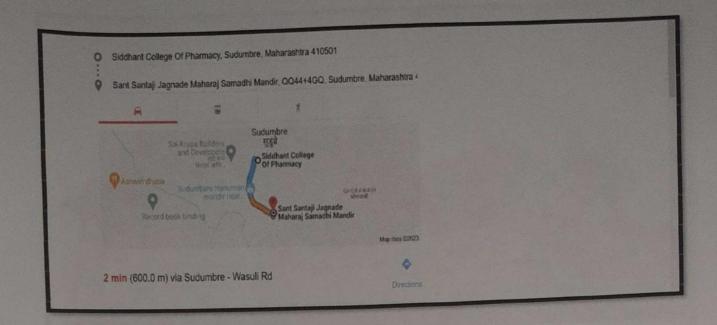

#### Sant Santaji Jagnade Maharaj Samadhi Mandir in Sudumbare,

This mandir is far away 600 meter from siddhant college of pharmacy. The samadhi temple of Saint Sri Santaji Jaganade Maharaj is in Sudumbare village. Sudumbare village is located in Maval taluka of Pune district in the state of Maharashtra. Sant Sri Santaji Jaganade Maharaj was born on 8th December 1624 in the village of Sudumbare to Vithoba Jaganade. And finally on 18 December 1689 he died in Sudumbare and his mausoleum was built in Sudumbare.