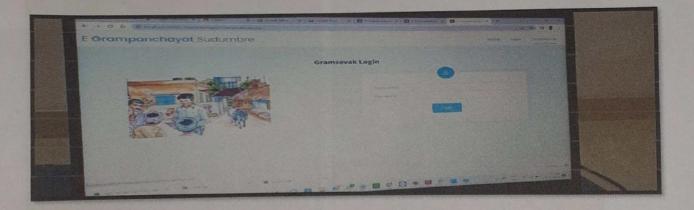

#### 6.SOCIAL WORK TOWARD SUDUMBRE GAON

0

0

Sudumbare is a village and gram panchayat in Mawal taluka of Pune district in the state of Maharashtra, India. It encompasses an area of 675.58.while establishment of siddhant group of institute, sudumbre gaon help directly and indirectly .Grampanchayat member always help whenever need and any time they ready to help us. so that Siddhnat group of institute establishment one website for sudumbre gaon .so they no more government facility under one click.

|         | E Grampanchayat Sudumbre |                            |            |                      |                      |             |   |  |
|---------|--------------------------|----------------------------|------------|----------------------|----------------------|-------------|---|--|
|         | C<br>Home                | About Us                   | Activities | j≩€<br>Scheme        | H<br>Notification    | Gontari     |   |  |
|         |                          | D                          | Ser.       | No.                  |                      |             |   |  |
|         |                          | A.                         |            | ग्राम पंच            | ायत                  |             | 1 |  |
|         |                          |                            |            |                      |                      |             |   |  |
|         |                          |                            |            | <u></u>              | • 15 * 4 9           |             | • |  |
| E Grome | banchayat Su             | idumbro<br>III<br>apear ta | A          | -S.F.<br>S.S. Karana | 3E<br>Find (Er gelan | Q<br>Landad | - |  |
|         | Read Renuetion           | Erent rates in rates       | -          | 222000               | in the second        |             | I |  |