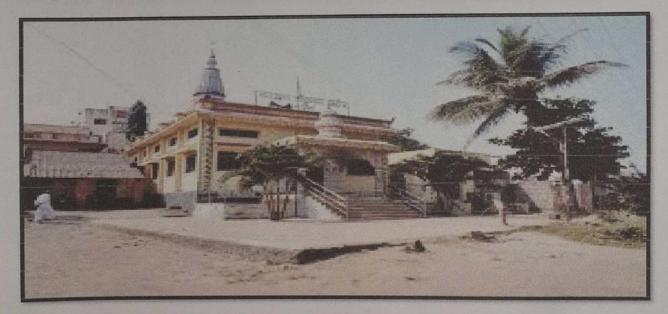

#### Sant Santaji Jagnade Maharaj Samadhi Mandir in Sudumbare,

This mandir is far away 600 meter from siddhant college of pharmacy. The samadhi temple of Saint Sri Santaji Jaganade Maharaj is in Sudumbare village. Sudumbare village is located in Maval taluka of Pune district in the state of Maharashtra. Sant Sri Santaji Jaganade Maharaj was born on 8th December 1624 in the village of Sudumbare to Vithoba Jaganade. And finally on 18 December 1689 he died in Sudumbare and his mausoleum was built in Sudumbare.