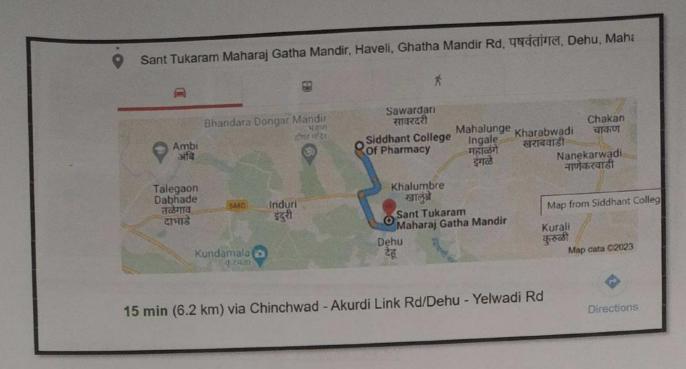

#### Tukaram maharaj mandir

This mandir is far away 6.2 km from siddhant college of pharmacy.Maharashtra is the land of sant .No major festivals or religious process is complete without the Gyanab atukaran ,who were two prominent saint poet in maharashtra.maharashtra is blessed with a long line of saints poets.These saint poets not only helped Hinduism survice,but they spread religious knowledge through poety known as Abhang.These abhang are easy to industand and recite which helped people unite ,taught them values and virtues and help them praise the god **sant tukaram** was one of the most prominent saints among these saints poets.sant tukaram maharaj gatha temple at dehu .which is his birth place ,is now major pilgrimage for devotees across India