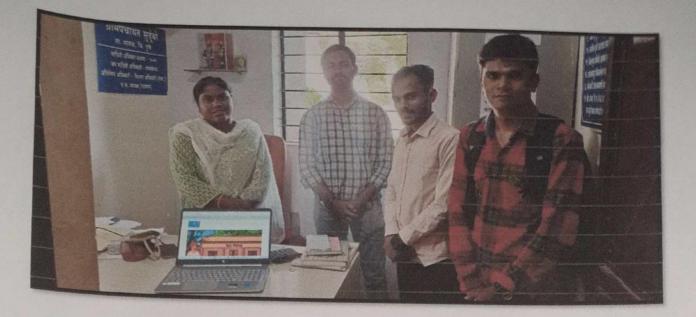

#### 6.SOCIAL WORK TOWARD SUDUMBRE GAON

0

0

Sudumbare is a village and gram panchayat in Mawal taluka of Pune district in the state of Maharashtra, India. It encompasses an area of 675.58.while establishment of siddhant group of institute, sudumbre gaon help directly and indirectly .Grampanchayat member always help whenever need and any time they ready to help us. so that Siddhnat group of institute establishment one website for sudumbre gaon .so they no more government facility under one click.