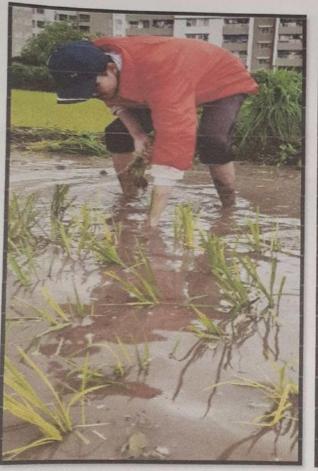

#### 6.SOCIAL WORK TOWARD SUDUMBRE GAON

0

0

Sudumbare is a village and gram panchayat in Mawal taluka of Pune district in the state of Maharashtra, India. It encompasses an area of 675.58.while establishment of siddhant group of institute, sudumbre gaon help directly and indirectly .Grampanchayat member always help whenever need and any time they ready to help us. so that Siddhnat group of institute establishment one website for sudumbre gaon .so they no more government facility under one click.