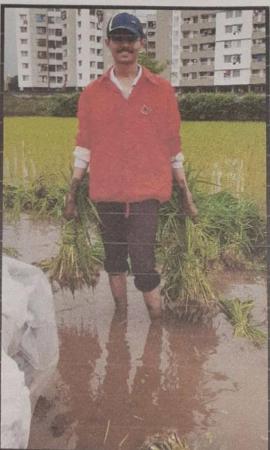

#### 6.SOCIAL WORK TOWARD SUDUMBRE GAON

0

0

Sudumbare is a village and gram panchayat in Mawal taluka of Pune district in the state of Maharashtra, India. It encompasses an area of 675.58.while establishment of siddhant group of institute, sudumbre gaon help directly and indirectly .Grampanchayat member always help whenever need and any time they ready to help us. so that Siddhnat group of institute establishment one website for sudumbre gaon .so they no more government facility under one click.