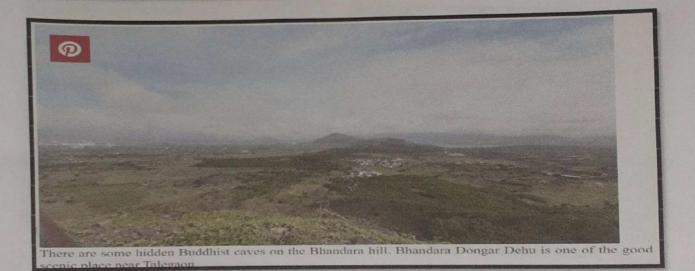

## 5 AREA WISE DISCTIVNESS

College situates In such area in were all tin are near like Bhandara Donger, NDRF area, MIDC area

## Bhandara Dongar Dehu

100

Bhandara Dongar Dehu also known as Bhandara hill. It is located in Talegaon Dhabade, Near Induri village around Pune. At the top of the hill, there is Sant Tukaram Maharaj temple known as a pilgrimage place. This is an amazing place to visit for beautiful views and landscapes during the rainy season.