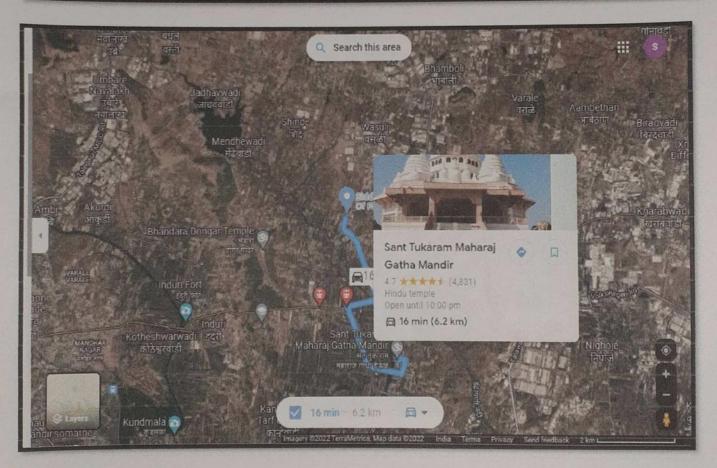

#### Tukaram maharaj mandir

This mandir is far away 6.2 km from siddhant college of pharmacy.Maharashtra is the land of sant .No major festivals or religious process is complete without the Gyanab atukaran ,who were two prominent saint poet in maharashtra.maharashtra is blessed with a long line of saints poets.These saint poets not only helped Hinduism survice,but they spread religious knowledge through poety known as Abhang.These abhang are easy to industand and recite which helped people unite ,taught them values and virtues and help them praise the god **sant tukaram** was one of the most prominent saints among these saints poets.sant tukaram maharaj gatha temple at dehu .which is his birth place ,is now major pilgrimage for devotees across India