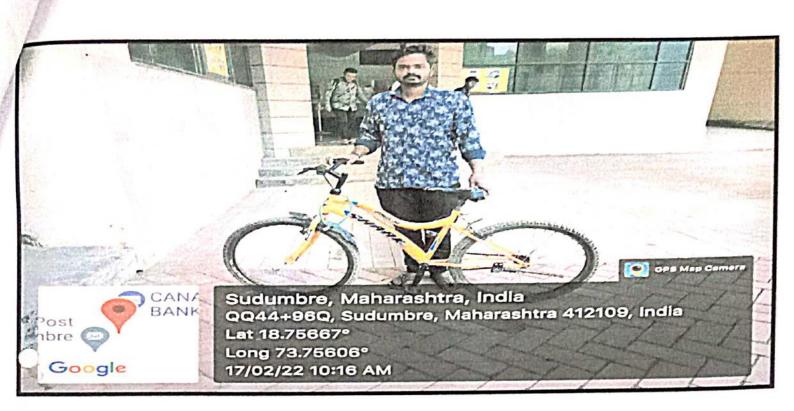

#### Bicycle stand in college campus

Principal Siddhant College of Pharmacy Sudumbare, Tal.-Maval, Dist.-Pune 412109.

Student Use of Bicycle who lived in sudumbre