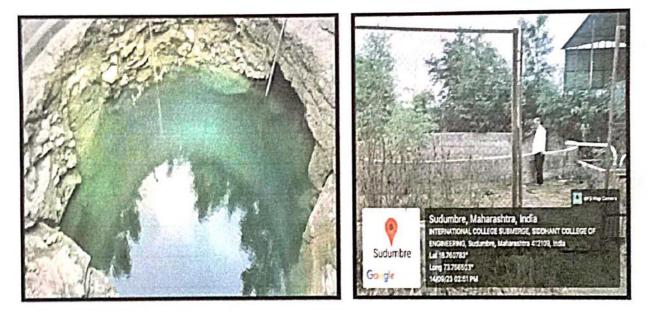

#### 7.1.2.3. Water Conservation

- SCOP has well-planned water conservation systems in college premises
- > It makes use of storage tanks, well ,bore well, tanker in college premises.
- SCOP collect all waste in tank, use effluent for used to garden plants in Campus and remaining is attached to main drainage pipeline of sudumbre gaon.

#### Maintenance of water bodies and distribution system in the campus

In SCOP following way water distribution is work out every day

1.Large source of water is available in well

0

2. Collect water from well and do purification in water purification plant in this plant water hardening is decrease