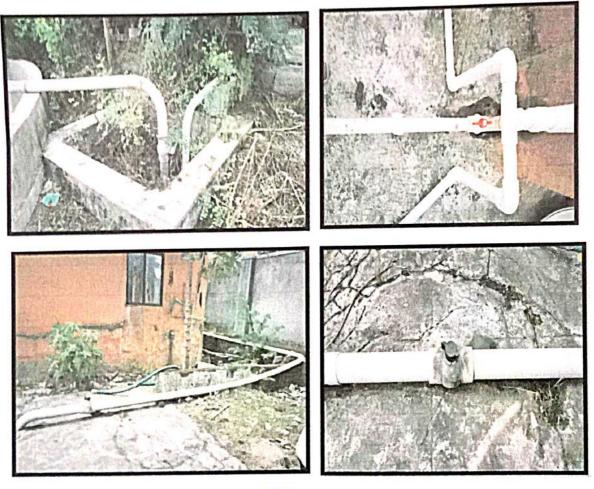

## 2. Liquid waste management:

0

- A proper sewage system is present in all the washrooms of the college, appropriate care is taken to see that there is no water stagnation.
- Wastewater generated from the sanitary facilities is disposed of into septic tanks located at different places in the campus.
- Their effluents wastewater is used for gardening, watering trees etc.

Principai Siddhant College of Pharmas, Sudumbare, Tal. Maval, Dist.-Pune 412409.

## 3. E-waste Management

0

- E-waste or electronic waste is created when an electronic product is discarded after the end
  of its useful life.
- E-waste mainly includes obsolete electronic devices, such as computer systems, servers, monitors, compact discs (CDs), printers, scanners, copiers, calculators, fax machines, battery cells etc.
- E-waste is disposed off through vendors.

Principat Siddhant College of Pharmacy Sudumbare. Tal.-Maval, Dist.-Pune 412109.