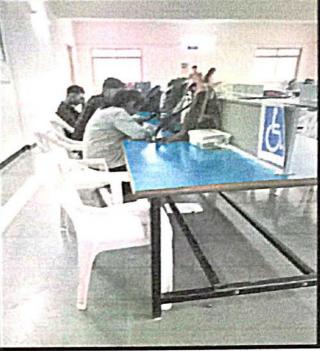

#### Differently able signage

**Reserved Parking** 

Reserved seat in classroom

Washroom

Reserved seat for exam

āl Siddnant College of Pharmacy Sudumbare. Tal.-Maval, Dist.-Pune 412109.

6

#### Reserved seat at Computer lab