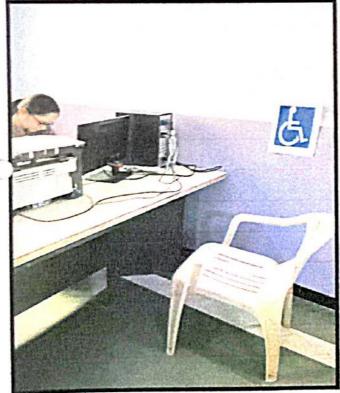

#### Differently able signage

**Reserved Parking** 

Reserved seat in classroom

Washroom

Reserved seat for exam

āl Siddnant College of Pharmacy Sudumbare. Tal.-Maval, Dist.-Pune 412109.

6

#### Reserved seat at Computer lab