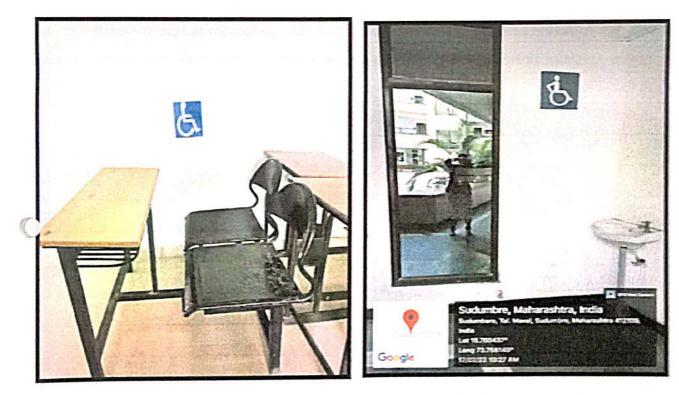

#### Differently able signage

**Reserved Parking** 

Reserved seat in classroom

Washroom

Reserved seat for exam

āl Siddnant College of Pharmacy Sudumbare. Tal.-Maval, Dist.-Pune 412109.

6