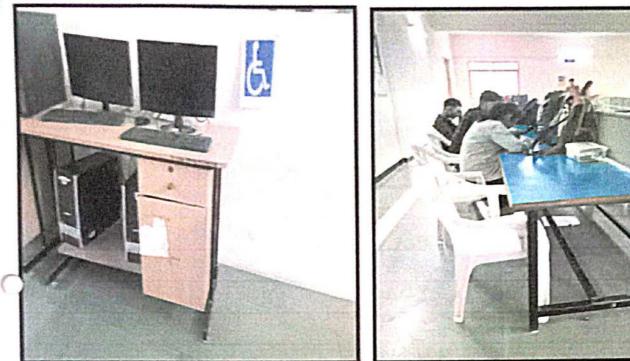

#### Differently able signage

**Reserved Parking** 

Reserved seat in classroom

Washroom

Reserved seat for exam

āl Siddnant College of Pharmacy Sudumbare. Tal.-Maval, Dist.-Pune 412109.

6

#### Reserved seat at Computer lab