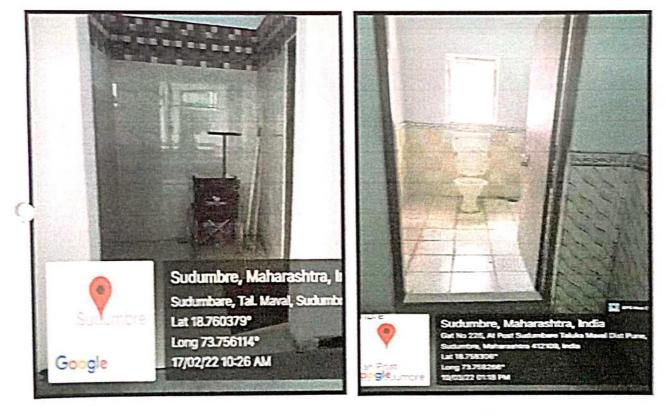

#### 7.1.2.5 Disabled-friendly, barrier free environment

- Institute provides barrier-free environment where people with disabilities can move about safely and freely and use the facilities within the built environment.
- The environment supports the independent functioning of individuals so that they can participate without assistance in everyday activities within the campus.
- Human assistance is given to disabled students whenever required.
- · Ramp is built at the entrance of the Institute .Also provide wheel chair if necessary
- Institute provides lift facility to disabled students.
- A separate washroom is provided for them also
- Signage are displayed wherever necessary.

#### Disabled-friendly, barrier free environment

Ramp

Lift

Wheechair

Toile

Principal Siddhant College of Pharmacy Sudumbare. Tal.-Maval, Dist.-Pune 412109.