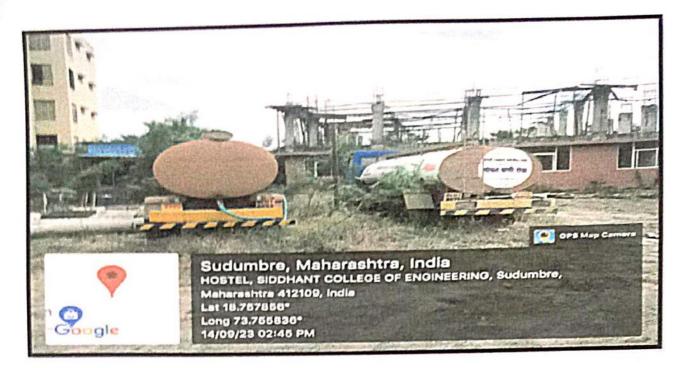

## 2. Liquid waste management:

0

- A proper sewage system is present in all the washrooms of the college, appropriate care is taken to see that there is no water stagnation.
- Wastewater generated from the sanitary facilities is disposed of into septic tanks located at different places in the campus.
- Their effluents wastewater is used for gardening, watering trees etc.