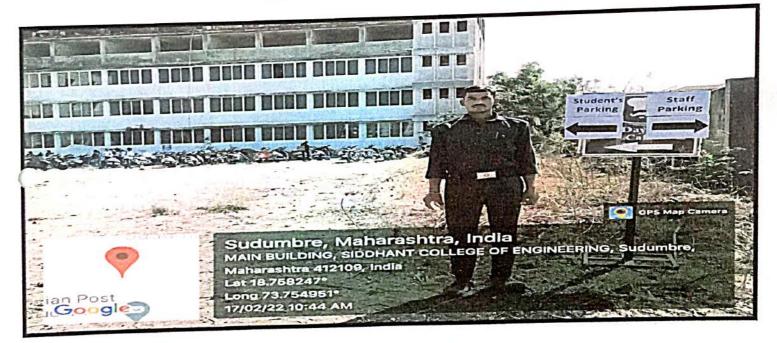

E-Vehicle Notice Displayed on Student's Notice Board

Principai Siddhant College of Pharmacy Sudumbare. Tal.-Maval, Dist.-Pune 413400.

Non teaching staff Mr. Suraj Kasabe use of bicycle lived in sudumbre