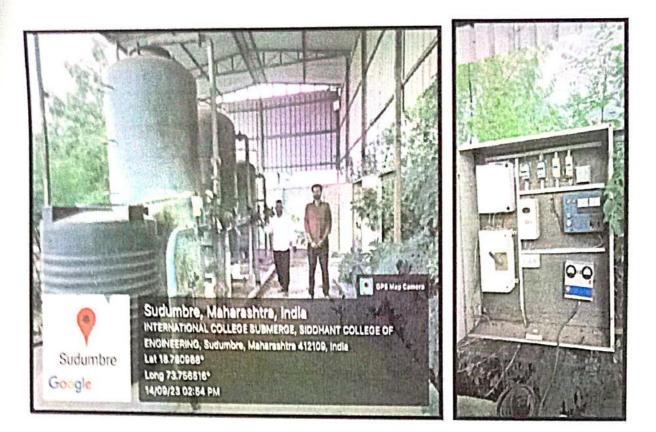

#### 7.1.2.3. Water Conservation

- SCOP has well-planned water conservation systems in college premises
- > It makes use of storage tanks, well ,bore well, tanker in college premises.
- SCOP collect all waste in tank, use effluent for used to garden plants in Campus and remaining is attached to main drainage pipeline of sudumbre gaon.

#### Maintenance of water bodies and distribution system in the campus

In SCOP following way water distribution is work out every day

1.Large source of water is available in well

0

2. Collect water from well and do purification in water purification plant in this plant water hardening is decrease

3. Collection of water in large underground tank from water purification plant

4. From large underground tank water is distributed in each building by pipes

5. Water is collected at top floor in constructed tank from pipes

6. From top floor tank water is distributed in college building by various pipes for daily use

7. From top floor tank water is process by ro plant and make water for drinking purpose and distributed this water in collect for drinking purpose.