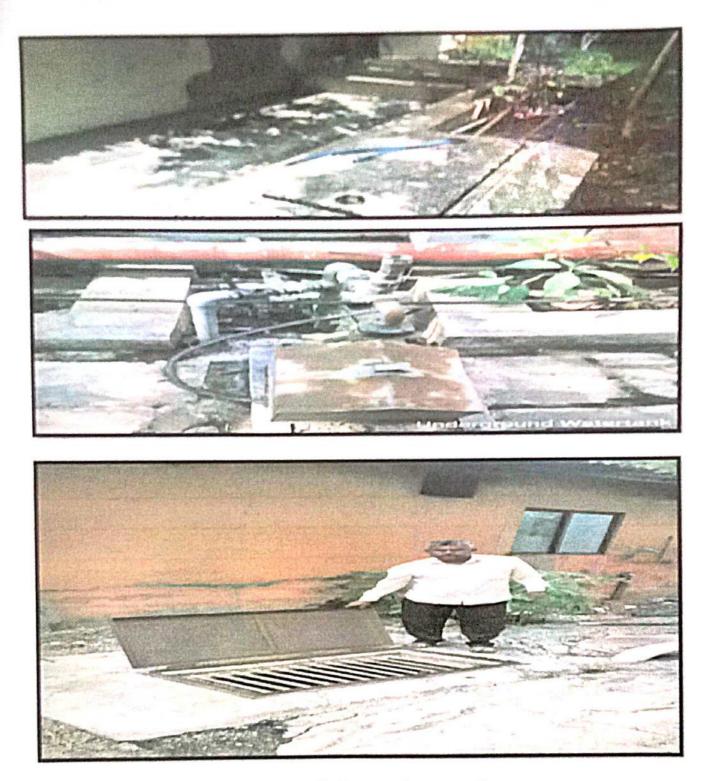

Construction of tanks and bunds

0

Water tanks at top floor

Siddhant College of Pharmacy Sudumbare, Tal.-Mavat, Dist.-Pune 412109

(

0

SCOP have Underground water tank

Principal Siddhant College of Pharmacy Sudumbare, Tal.-Maval, Dist.-Pune 412109.