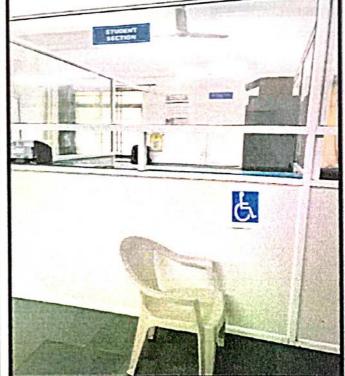

#### 7.1.2.5 Disabled-friendly, barrier free environment

- Institute provides barrier-free environment where people with disabilities can move about safely and freely and use the facilities within the built environment.
- The environment supports the independent functioning of individuals so that they can participate without assistance in everyday activities within the campus.
- Human assistance is given to disabled students whenever required.
- · Ramp is built at the entrance of the Institute .Also provide wheel chair if necessary
- Institute provides lift facility to disabled students.
- A separate washroom is provided for them also
- Signage are displayed wherever necessary.

#### Disabled-friendly, barrier free environment

Ramp

Lift

Wheechair

Toile

Principal Siddhant College of Pharmacy Sudumbare. Tal.-Maval, Dist.-Pune 412109.

#### Differently able signage

**Reserved Parking** 

Reserved seat in classroom

Washroom

Reserved seat for exam

āl Siddnant College of Pharmacy Sudumbare. Tal.-Maval, Dist.-Pune 412109.

6