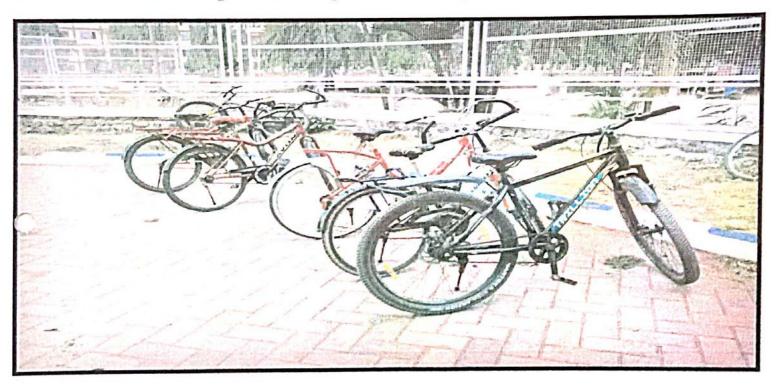

#### Bicycle stand in college campus

Principal Siddhant College of Pharmacy Sudumbare, Tal.-Maval, Dist.-Pune 412109.

Student Use of Bicycle who lived in sudumbre