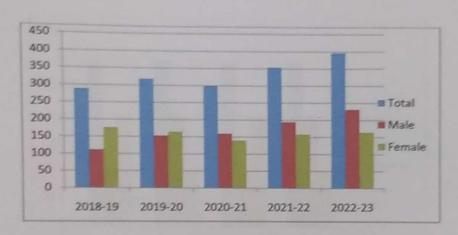

Principal
Siddhant College of Pharmacy
Sudumbare. Tal.-Maval,
Dist.-Pune 412109.

Table . Gender wise Details of Students in the College

| Sr No | Years   | Total | Male | Female | % M   | 9/4 1 |
|-------|---------|-------|------|--------|-------|-------|
| 1     | 2018-19 | 289   | 112  | 177    | 38.75 | 40.48 |
| 2     | 2019-20 | 310   | 154  | 165    | 48,27 | 51.72 |
| 3     | 2020-21 | 300   | 160  | 140    | 53.33 | 46.66 |
| 4     | 2021-22 | 354   | 195  | 159    | 55.08 | 44.91 |
| 5     | 2022-23 | 307   | 232  | 165    | 58,43 | 41.56 |