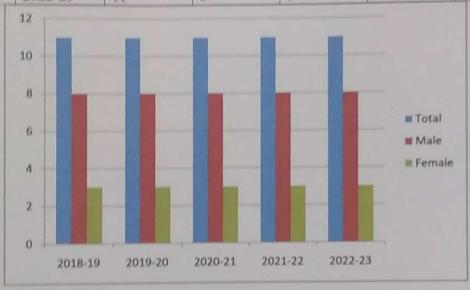

2.5
2
1.5
1
0.5
0
2019-2020 2020-2021 2021-2022 2022-2023

Table: Gender wise Details of Teachers provide transport facility who lived in sudumbre

| Sr No | Years   | Total | Male | Female | % M   | % F   |
|-------|---------|-------|------|--------|-------|-------|
| 1     | 2018-19 | 11    | 8    | 3      | 72.72 | 27.28 |
| 2     | 2019-20 | 111   | 8    | 3      | 72.72 | 27.28 |
| 3     | 2020-21 | 111   | 8    | 3      | 72.72 | 27.28 |
| 4     | 2021-22 | 11    | 8    | 3      | 72.72 | 27.28 |
| 5     | 2022-23 | 11    | 8    | 3      | 72.72 | 27.28 |

Principal
Siddhant College of Pharmacy
Sudumbare, Tal.-Mayat,
Dist.-Pune 412109.

Table: Gender wise Details of Teachers provide concession fees in employees children

| Sr No | Years   | Total | Male | Female | % M  | % F  |
|-------|---------|-------|------|--------|------|------|
| 1     | 2018-19 | 8     | 7    | 1      | 87.5 | 12.5 |
| 2     | 2019-20 | 8     | 7    | 1      | 87.5 | 12.5 |
| 3     | 2020-21 | 8     | 7    | 1      | 87.5 | 12.5 |
| 4     | 2021-22 | 8     | 7    | 1      | 87.5 | 12.5 |
| 5     | 2022-23 | 8     | 7    | 1      | 87.5 | 12.5 |