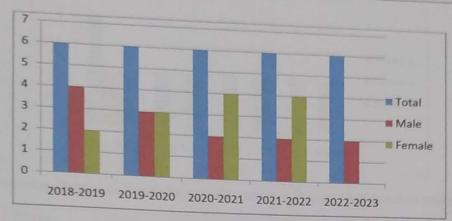

Principal
Siddhant College of Pharmacy
Sudumbare. Tal.-Maval,
Dist.-Pune 412109.

Table . Gender wise Details of Students in the College

| Sr No | Years   | Total | Male | Female | % M   | 9/4 1 |
|-------|---------|-------|------|--------|-------|-------|
| 1     | 2018-19 | 289   | 112  | 177    | 38.75 | 40.48 |
| 2     | 2019-20 | 310   | 154  | 165    | 48,27 | 51.72 |
| 3     | 2020-21 | 300   | 160  | 140    | 53.33 | 46.66 |
| 4     | 2021-22 | 354   | 195  | 159    | 55.08 | 44.91 |
| 5     | 2022-23 | 307   | 232  | 165    | 58,43 | 41.56 |

Table: Gender wise Details of student participation in cultural and sport programme

| Sr No | Years   | Total | Male | Female | % M   | % F   |
|-------|---------|-------|------|--------|-------|-------|
| 1     | 2018-19 | 289   | 112  | 177    | 38.75 | 61.5  |
| 2     | 2019-20 | 319   | 154  | 165    | 48.27 | 51.73 |
| 3     | 2020-21 | 300   | 160  | 140    | 53.33 | 46.67 |
| 4     | 2021-22 | 354   | 195  | 159    | 55.08 | 44.92 |
| 5     | 2022-23 | 397   | 232  | 165    | 58.43 | 41.57 |