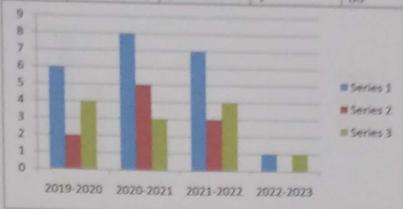

Table: Gender wise Details of student Training and placement of M Pharmacy 2021-2022

6

|          |                                | Pass Out Placed |    | 7   | otal   |        |                    |
|----------|--------------------------------|-----------------|----|-----|--------|--------|--------------------|
| Year     | Branch                         | M               | F  | M   | F      | Placed | Family<br>Business |
| 2022     | Pharmaceutics                  | 05              | 04 | 04  | 03     | 07     | 02                 |
|          | Quality Assurance<br>Technique | 05              | 10 | 05  | 09     | 14     | 01                 |
|          | Total                          | 10              | 14 | 09  | 12     | 21     | 03                 |
| % of mal | e/female students placed       |                 |    | 90% | 85.71% |        |                    |