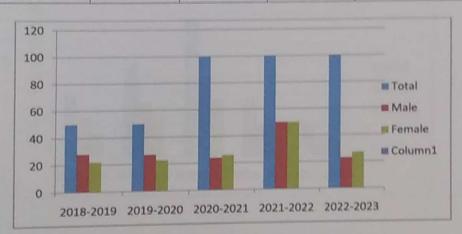

Principal
Siddhant College of Pharmacy
Sudumbare. Tal.-Maval,
Dist.-Pune 412109.

Table . Gender wise Details of Students in the College

| Sr No | Years   | Total | Male | Female | % M   | 9/4 1 |
|-------|---------|-------|------|--------|-------|-------|
| 1     | 2018-19 | 289   | 112  | 177    | 38.75 | 40.48 |
| 2     | 2019-20 | 310   | 154  | 165    | 48,27 | 51.72 |
| 3     | 2020-21 | 300   | 160  | 140    | 53.33 | 46.66 |
| 4     | 2021-22 | 354   | 195  | 159    | 55.08 | 44.91 |
| 5     | 2022-23 | 307   | 232  | 165    | 58,43 | 41.56 |