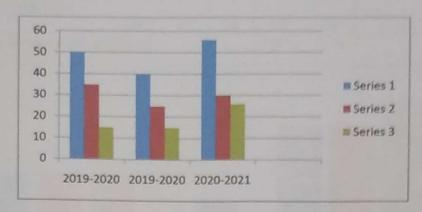

Table: Gender wise Details of student participation in cultural and sport programme

| Sr No | Years   | Total | Male | Female | % M   | % F   |
|-------|---------|-------|------|--------|-------|-------|
| 1     | 2018-19 | 289   | 112  | 177    | 38.75 | 61.5  |
| 2     | 2019-20 | 319   | 154  | 165    | 48.27 | 51.73 |
| 3     | 2020-21 | 300   | 160  | 140    | 53.33 | 46.67 |
| 4     | 2021-22 | 354   | 195  | 159    | 55.08 | 44.92 |
| 5     | 2022-23 | 397   | 232  | 165    | 58.43 | 41.57 |