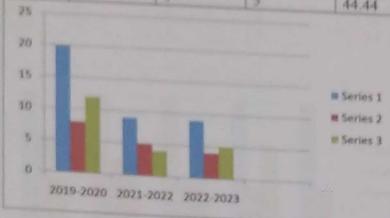

Table: Gender wise Details of Teachers got doctorate degree

| Sr No | Years   | Total  | 1/1  |        |       |       |
|-------|---------|--------|------|--------|-------|-------|
| 1     | 2018-19 | 1 Otal | Male | Female | % M   | % F   |
| 2     |         | 4      | 2    | 2      | 50.00 | 50.00 |
| 2     | 2019-20 | 4      | 2.   | 2      | 50    |       |
| 3     | 2020-21 | 4      | 2    | 2      |       | 50    |
| 4     | 2021-22 | 5      | 2    | 2      | 50    | 50    |
| 5     |         | 3      | 2    | 3      | 40    | 60    |
| 2     | 2022-23 | 7      | 3    | 4      | 42.85 | 57.15 |