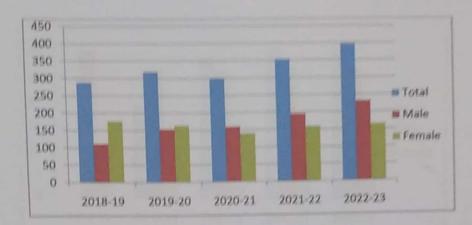

Principal
Siddhant College of Pharmacy
Sudumbare. Tal.-Maval,
Dist.-Pune 412109.

Table . Gender wise Details of Students in the College

| Sr No | Years   | Total | Male | Female | % M   | 9/4 1 |
|-------|---------|-------|------|--------|-------|-------|
| 1     | 2018-19 | 289   | 112  | 177    | 38.75 | 40.48 |
| 2     | 2019-20 | 310   | 154  | 165    | 48,27 | 51.72 |
| 3     | 2020-21 | 300   | 160  | 140    | 53.33 | 46.66 |
| 4     | 2021-22 | 354   | 195  | 159    | 55.08 | 44.91 |
| 5     | 2022-23 | 307   | 232  | 165    | 58,43 | 41.56 |

Table: Gender wise Details of student participation in cultural and sport programme

| Sr No | Years   | Total | Male | Female | % M   | % F   |
|-------|---------|-------|------|--------|-------|-------|
| 1     | 2018-19 | 289   | 112  | 177    | 38.75 | 61.5  |
| 2     | 2019-20 | 319   | 154  | 165    | 48.27 | 51.73 |
| 3     | 2020-21 | 300   | 160  | 140    | 53.33 | 46.67 |
| 4     | 2021-22 | 354   | 195  | 159    | 55.08 | 44.92 |
| 5     | 2022-23 | 397   | 232  | 165    | 58.43 | 41.57 |