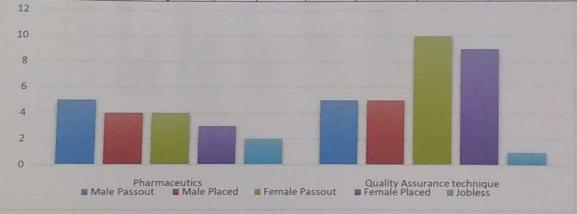

Principal
Principal
Siddhant College of Pharmac,
Sudumbare, Tal.-Maval,
Dist.-Pune 412109.

Table : Gender wise Details of student Training and placement of M Pharmacy 2020-2021

|       |                                  | Pass | Pass Out Placed |        | ced    | Total  |                          |
|-------|----------------------------------|------|-----------------|--------|--------|--------|--------------------------|
| Year  | Branch                           | M    | F               | M      | F      | Placed | Family<br>Business<br>02 |
| 2020- | Pharmaceutics                    | 04   | 05              | 03     | 04     | 07     |                          |
| 2021  | Quality Assurance<br>Technique   | 07   | 05              | 06     | 03     | 09     | 03                       |
|       | Total                            | 11   | 10              | 09     | 07     | 16     | 05                       |
|       | % of male/female students placed |      |                 | 81.81% | 63.63% |        |                          |