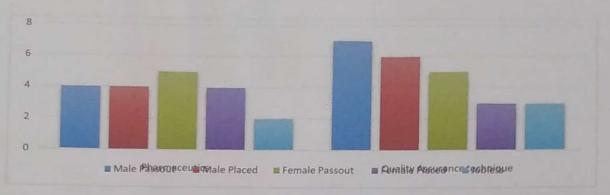

Male Piecopeeus State Placed III Female Passout III Female III Female

Table : Gender wise Details of student Training and placement of M Pharmacy 2019-2020

0

| Year    | D.                             | Pass Out |    | Placed |     | Total  |          |
|---------|--------------------------------|----------|----|--------|-----|--------|----------|
| 2019-   | Branch                         | M        | F  | M      | F   | Placed | Family   |
| 2020    | Pharmaceutics                  | 04       | 02 | 03     | 01  | 04     | Business |
|         | Quality Assurance<br>Technique | 08       | 06 | 08     | 05  | 13     | 02       |
| % of ma | le/female students             | 12       | 08 | 11     | 06  | 17     | 03       |
| placed  | remaie students                |          |    | 91.66% | 50% |        | - 00     |