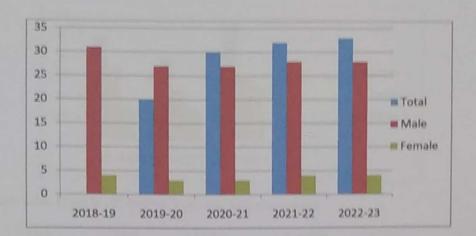

# Gender wise Details of Total Non-Teaching Staff in the College

| Sr No | Years   | Total | Male | Female | 96 M  | 1 % P |
|-------|---------|-------|------|--------|-------|-------|
| 1     | 2018-19 | 35    | 31   | 04     | 88.57 | 11.42 |
| 2     | 2019-20 | 27    | 20   | 03     | 74.07 | 11.11 |
| 3     | 2020-21 | 30    | 27   | 03     | 90    | 10    |
| 4     | 2021-22 | 32    | 28   | 04     | 87.5  | 14.2  |
| 5     | 2022-23 | 33    | 28   | 04     | 84.84 | 12.12 |