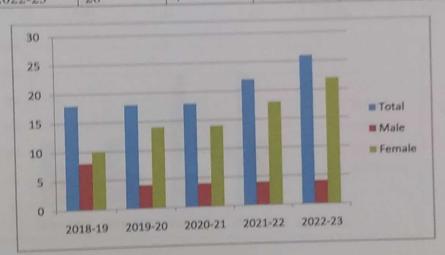

Gender wise Details of Total Teaching Faculties in the College

| Sr No  | Years                                                                                                                                                                                                                                                                                                                                                                                                                                                                                                                                                                                                                                                                                                                                                                                                                                                                                                                                                                                                                                                                                                                                                                                                                                                                                                                                                                                                                                                                                                                                                                                                                                                                                                                                                                                                                                                                                                                                                                                                                                                                                                                          | Total | Male | Female | % M   | % F   |
|--------|--------------------------------------------------------------------------------------------------------------------------------------------------------------------------------------------------------------------------------------------------------------------------------------------------------------------------------------------------------------------------------------------------------------------------------------------------------------------------------------------------------------------------------------------------------------------------------------------------------------------------------------------------------------------------------------------------------------------------------------------------------------------------------------------------------------------------------------------------------------------------------------------------------------------------------------------------------------------------------------------------------------------------------------------------------------------------------------------------------------------------------------------------------------------------------------------------------------------------------------------------------------------------------------------------------------------------------------------------------------------------------------------------------------------------------------------------------------------------------------------------------------------------------------------------------------------------------------------------------------------------------------------------------------------------------------------------------------------------------------------------------------------------------------------------------------------------------------------------------------------------------------------------------------------------------------------------------------------------------------------------------------------------------------------------------------------------------------------------------------------------------|-------|------|--------|-------|-------|
| 31.140 | 2018-19                                                                                                                                                                                                                                                                                                                                                                                                                                                                                                                                                                                                                                                                                                                                                                                                                                                                                                                                                                                                                                                                                                                                                                                                                                                                                                                                                                                                                                                                                                                                                                                                                                                                                                                                                                                                                                                                                                                                                                                                                                                                                                                        | 18    | 8    | 10     | 44,44 | 55.55 |
| 9      | 2019-20                                                                                                                                                                                                                                                                                                                                                                                                                                                                                                                                                                                                                                                                                                                                                                                                                                                                                                                                                                                                                                                                                                                                                                                                                                                                                                                                                                                                                                                                                                                                                                                                                                                                                                                                                                                                                                                                                                                                                                                                                                                                                                                        | 18    | 4    | 14     | 22.22 | 77.77 |
| 4      | 2020-21                                                                                                                                                                                                                                                                                                                                                                                                                                                                                                                                                                                                                                                                                                                                                                                                                                                                                                                                                                                                                                                                                                                                                                                                                                                                                                                                                                                                                                                                                                                                                                                                                                                                                                                                                                                                                                                                                                                                                                                                                                                                                                                        | 18    | 4    | 14     | 22.22 | 77.77 |
| 3      | The second secon | 22    | 1    | 18     | 18.18 | 81.81 |
| 4      | 2021-22                                                                                                                                                                                                                                                                                                                                                                                                                                                                                                                                                                                                                                                                                                                                                                                                                                                                                                                                                                                                                                                                                                                                                                                                                                                                                                                                                                                                                                                                                                                                                                                                                                                                                                                                                                                                                                                                                                                                                                                                                                                                                                                        | 26    | 4    | 22     | 15.38 | 84.61 |