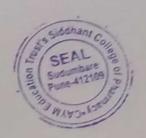

Principal
Siddhant College of Pharmac,
Sudumbare, Tal.-Maval,
Dist.-Pune 412109.

Table : Gender wise Details of student Participated in Avishkar

| Sir No | Yours   | Total | Male | Female | Taras | -     |
|--------|---------|-------|------|--------|-------|-------|
|        | 2019-20 | 20    | R    | Female | 36 M  | 96 P  |
|        | 2021-22 | 9     |      | 12     | 40    | 60    |
| -      | 2022-23 | 9     | 12   | 4      | 55.55 | 44.45 |
|        | 25      | -     | 19   | 15     | 44.44 | 55.55 |