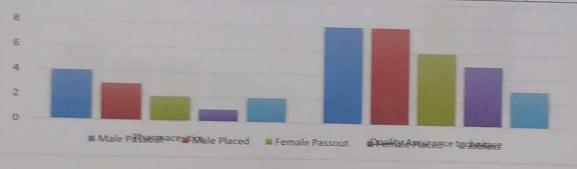

Principal
Siddhant College of Pharmacy
Sudumbare, Tal.-Maval,
Dist.-Pune 412109.

Table: Gender wise Details of student Training and placement of M Pharmacy 2018-2019

| Year       | D. I                             | Pass Out |     | Placed |     | Total  |          |
|------------|----------------------------------|----------|-----|--------|-----|--------|----------|
|            | Branch                           | M        | F   | M      | F   | DI     |          |
| 2018-      | Pharmaceutics                    |          |     |        | 1   | Placed | Family   |
| 2019       | Quality Assurance                | 03       | 0.3 | 03     | 01  | 0.4    | Business |
|            | Tashai                           | 0.5      | 06  | 0.5    |     | 04     | 02       |
|            | Technique                        |          |     | 00     | 03  | 08     | 03       |
| % of me    | Total                            | 08       | 09  | 08     | 0.1 |        |          |
| - 0 04 HIN | % of male female students placed |          |     |        | 04  | 12     | 0.5      |
| -          | - France                         |          |     | 100%   | 50% |        | 0.5      |