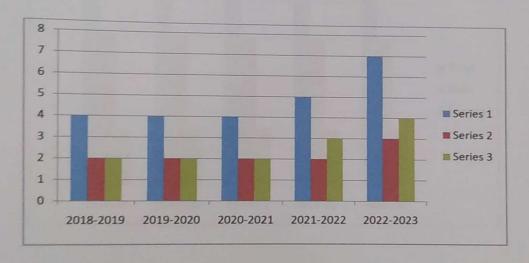

Table: Gender wise Details of student in NSS Camp

6

| Sr No | Years   | Total | Male | Female | % M | % F |
|-------|---------|-------|------|--------|-----|-----|
| 1     | 2018-19 | 50    | 28   | 22     | 56  | 44  |
| 2     | 2019-20 | 50    | 27   | 23     | 54  | 46  |
| 3     | 2020-21 | 100   | 24   | 26     | 24  | 26  |
| 4     | 2021-22 | 100   | 50   | 50     | 50  | 50  |
| 5     | 2022-23 | 100   | 23   | 27     | 23  | 27  |