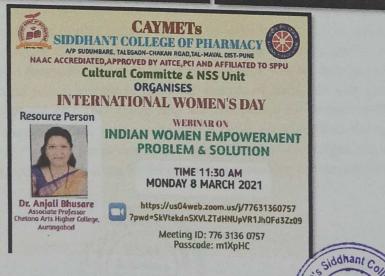

in in briefAdvancement & development of women in every walk of life. Equal access of women to participation and decision Making. She also focus on topic gender equity in society.

Siddhant College of Pharmacy 6udumbare, Tal.-Maval, Dist .- Pune 412109.

Mam also discussed about difference between olden women & modern women. How women work in different field successfully. She also give an example of successful women in India like Anandibai Joshi, LataMangeshkar, KalpanaChawala&Pratibha Tai Patil.

She focused on Save girl Save Child, importance of women education. She said

Vote of thanks given by Mrs. Rani B. Divekar NSS Coordinatortotal 84 candidates register

(Signature of the member)

Mrs.SwapnaliGirme Go

Mrs.Rani Divekar(NSS)

(Signature of Coordinator)

#### **Photos of Event**







Siddhant College of Pharm Sudumbare. Tal.-Maval, Dist.-Pune 412109.



#### **CAYM Education Trusts**

# Siddhant College of Pharmacy

A/P Sudumbare, Talegaon – Chaka Road, Tal: Maval, Dist: Pune -412109 Phone: 02114-661947, Email: siddhantcollegeofpharmacy@yahoo.in, Website: www.siddhantcop.in

## **SUMMARY REPORT**

# (WOMEN PROTECTION AND WOMEN SAFETY)

DATE: -08/03/2021

VENUE: Virtually conducted due to COVID-19 pandemic situation.

**OBJECTIVE**: The main objective of this event to make women feel as strong as ever and strong enough to fight any problem and strong enough to protect themselves in life.

#### **SUMMARY:**

. Mrs.Sarika Deore is speaker of our event "women protection and women safety". Sarika madam is Polic Naik from Maharashtra Police from Nasik. She is very successf