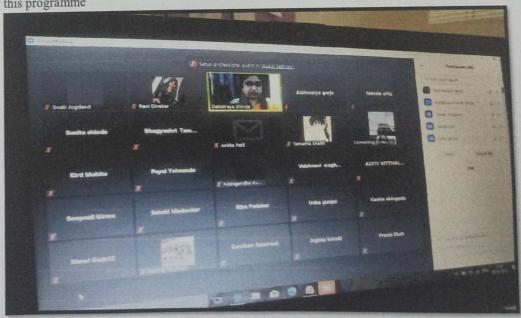

#### Grievances Redressal Cell Academic Year 2022-23

The Grievances Redressal Cell of Siddhant college of Pharmacy, Pune which constituted under as

| Sr.<br>No. | Name of Member         | Designation                          | Contact    |
|------------|------------------------|--------------------------------------|------------|
|            | 1 15 1                 | Chairman                             | 9689100460 |
| 1          | Dr. Rahul Dumbre       |                                      | 9975776323 |
| 2          | Mrs. Swati Jogdand     | Member (Faculty Representative)      | ,,,,,,,,   |
|            | Ms. Swati Kale         | Member (Faculty Representative )     | 7083427756 |
| 3          |                        |                                      | 9604304980 |
| 4          | Mrs. Swapnali Girme    | Member (Faculty Representative )     |            |
|            | Mr. Navanath Gade      | Member (Non-Teaching Representative) | 7774069898 |
| 5          | Mr. Navanath Gade      |                                      | 7057858715 |
| 6          | Ms. Nita Divekar       | Student Representative               | 7037330720 |
|            |                        | a la Danagartativo                   | 7385244268 |
| 7          | Mr. Rushikesh Nagarkar | Student Representative               |            |