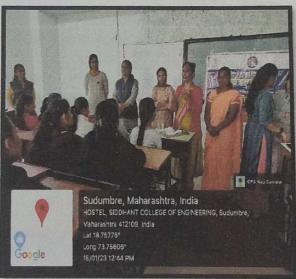

as delivered by our today's speaker Mrs Tara Naikar madam and her team . She completed her education at Pune University as MAC Nutritionist. She works in an excellent Lady fly Pvt limited company. She shared his views about women's health and hygiene, and How we should take care of our diet and health . she also tell about MC and diet and health relations. We are grateful to our Management for their timely support and also to our Principal Dr R. K. Dumbre Sir and HOD(UG) Dr Swati Deshmukh madam guided us to conduct this programme. Mrs Deepali Gaikwad concluded the programme with a vote of thanks.



### (Signature of the Member)

Mrs. Sunita Shewalkar Jourts
Mrs. Deepali Gaikwad Baikwad

#### (Signature of Coordinator)

Mrs. Swapnali Girme (Social)

Ms. Swati Kale (NSS)

#### РНОТО:-













Siddhant College of Pharmacy

A/P Sudumbare, Talegaon - Chaka Road, Tal: Maval, Dist: Pune -412109 Phone: 02114-661947, Email: siddhantcollegeofpharmacy@yahoo.in, Website: www.siddhantcop.in

## SEMINAR ON GENDER EQUITY, EQUALITY AND SENSITIZATION

DATE: -08/03/2023

VENUE: Seminar hall of siddhant college of pharmacy.

OBJECTIVE: To celebrates women's history, highlighting key events, milestones, and achievements, and aims to further promote and raise awareness of women's rights .

**OUTCOME:** To Treat Equality Male And Female

SUMMARY: Today we, Siddhant College of Pharmacy, Sudumbare Celebrate International Women's Day (08/03/2023), on the occasion of that we conducted seminar on topic Seminar on Gender equity, equality and sensitization. The programme was initiated by Mrs Swap