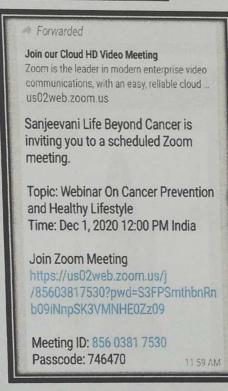

ent welcome address given by Ms.RaniB.Divekar NSS Co-ordinator.

Seminar delivered by Mrs Sumaki Begum, based on the theme i.e. Cancer Prevention & Healthy Life Style Cancer is the second leading cause of death globally. Youth are mostly into practicing unhealthy lifestyle, and cancer is a lifestyle disease, so the main focus is to work on it. The programme focuses on healthy lifestyle, immunity and cancer prevention.

SEAL Sudumbate of Sumbate of Sudumbate of Su

Principal
Siddhant College of Pharmacy
Sudumbare. Tal.-Maval,
Dist.-Pune 412109

Vote of thanks given by Ms. AkshadaShaiwale student from T.Y.B. Pharm total 70 candidates register for this webinar.

(Signature of the member)

Mrs.SwapnaliGirme Ashredson
Mrs.Rani Divekar(NSS)

(Signature of Coordinator)

### **PHOTOS OF EVENTS**







Siddhant College of Pharmacy Sudumbare. Tal.-Maval, Dist.-Pure 412100











Principal
Siddhant College of Pharmacy
Sudumbare. Tal.-Maval,
Dist.-Pune 412109.



## Siddhant College of Pharmacy

A/P Sudumbare, Talegaon - Chaka Road, Tal: Maval, Dist: Pune -412109 Phone: 02114-661947, Email: siddhantcollegeofpharmacy@yahoo.in, Website: www.siddhantcop.in

## **SUMMARY REPORT**

(WOMEN DAY CELEBRATION)

(Webinar on Indian Women Empowerment Problem & Solution)

Venue: Virtually due to Covid-19

Date:8th March 2021

Objective: - Advancement & development of women in every walk of life.

Equal access to participation and decision making.

Equal access to women at all levels-

Mainstreaming a gender perspective in the development process.

#### Summary:-

NSS unit of Siddhant College of