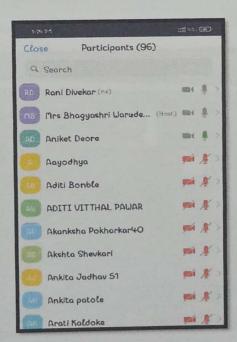

#### Grievances Redressal Cell Academic Year 2022-23

The Grievances Redressal Cell of Siddhant college of Pharmacy, Pune which constituted under as

| Sr.<br>No. | Name of Member         | Designation                          | Contact    |
|------------|------------------------|--------------------------------------|------------|
|            | 1 15 1                 | Chairman                             | 9689100460 |
| 1          | Dr. Rahul Dumbre       |                                      | 9975776323 |
| 2          | Mrs. Swati Jogdand     | Member (Faculty Representative)      | ,,,,,,,,   |
|            | Ms. Swati Kale         | Member (Faculty Representative )     | 7083427756 |
| 3          |                        |                                      | 9604304980 |
| 4          | Mrs. Swapnali Girme    | Member (Faculty Representative )     |            |
|            | Mr. Navanath Gade      | Member (Non-Teaching Representative) | 7774069898 |
| 5          | Mr. Navanath Gade      |                                      | 7057858715 |
| 6          | Ms. Nita Divekar       | Student Representative               | 7037330720 |
|            |                        | a la Danagartativo                   | 7385244268 |
| 7          | Mr. Rushikesh Nagarkar | Student Representative               |            |