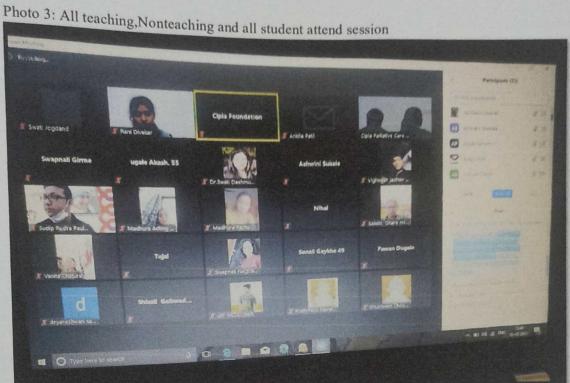

#### Grievances Redressal Cell Academic Year 2022-23

The Grievances Redressal Cell of Siddhant college of Pharmacy, Pune which constituted under as

| Sr.<br>No. | Name of Member         | Designation                          | Contact    |
|------------|------------------------|--------------------------------------|------------|
|            | 1 15 1                 | Chairman                             | 9689100460 |
| 1          | Dr. Rahul Dumbre       |                                      | 9975776323 |
| 2          | Mrs. Swati Jogdand     | Member (Faculty Representative)      | ,,,,,,,,   |
|            | Ms. Swati Kale         | Member (Faculty Representative )     | 7083427756 |
| 3          |                        |                                      | 9604304980 |
| 4          | Mrs. Swapnali Girme    | Member (Faculty Representative )     |            |
|            | Mr. Navanath Gade      | Member (Non-Teaching Representative) | 7774069898 |
| 5          | Mr. Navanath Gade      |                                      | 7057858715 |
| 6          | Ms. Nita Divekar       | Student Representative               | 7037330720 |
|            |                        | a la Danagartativo                   | 7385244268 |
| 7          | Mr. Rushikesh Nagarkar | Student Representative               |            |