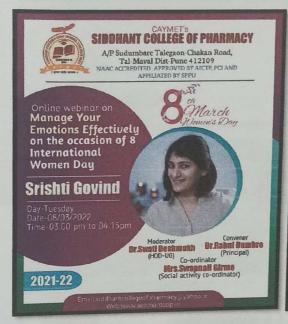

and the human energy system by using the Principle of Self-Recovery and Life Force. It was observed that pranic healing therapy has a significant positive effect on mental health. In this programme 15 teaching and nonteaching and 100 student participated.

SEAL Sudumpare Pune-412109 0

Principal
Siddhant College of Pharmacy
Sudumbare. Tal.-Maval,
Dist.-Pune 412109.

We are greatful to our Management for their timely support and also our Principal Dr. R. K. Dumbre Sir and HOD(UG) Dr. Swati Deshmukh madam guided us to conduct this programme. The programme was concluded by Mrs Deepali Gaikwad by a vote of thanks.

#### (Signature of the Member)

Mrs. Sunita Shewalkar

Mrs.Deepali Gaikwad Boiluma

РНОТО:-

#### (Signature of Coordinator)

Mrs. Swapnali Girme (Social)

Ms. Swati Kale (NSS)







https://us02web.zoom.us /j/83802385405?pwd= Z1BLN3J3VUpVUTdzYUI0cnJWZE1Pdz09





Principal
SiddMant College of Pharmany
Sudumbare, Tal.-Mayal,
Dist.-Pure 112109.













Principal
Siddhant College of Pharmac;
Sudumbare. Tal.-Maval,
Distr-Pune 412109.







Principal
Siddhant College of Pharmacy
Sudumbare. Tal.-Maval,
Dist.-Pune 412109.



## Siddhant College of Pharmacy

A/P Sudumbare, Talegaon – Chaka Road, Tal: Maval, Dist: Pune -412109
Phone: 02114-661947, Email: siddhantcollegeofpharmacy@yahoo.in, Website: www.siddhantcop.in

#### **NIRBHAY KANYA YOJNA**

DATE: 17/02/2022

VENUE: Seminar Hall

#### **OBJECTIVE:**

- 1. To Develop personality of girl students
- 2. To improve self confidence in the girl students
- 3. To guide the girl students regarding the self-employment

##