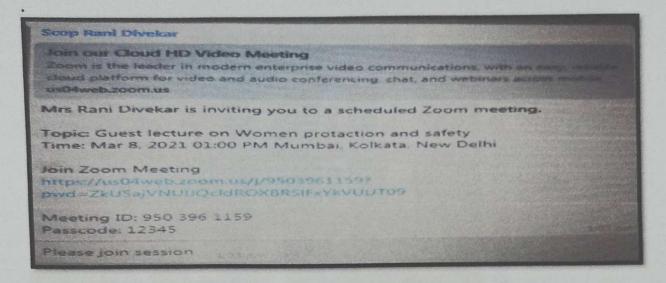

ake the women of India feel safe and empowered. Our platform will act as a 24/7 active help and companion for women so that they don't ever feel that they are alone in the middle of a crisis situation. She also told about law which related to "women protection and women safety and there right. she also tell about some women helpline which is useful for all women protection and women safety

SEAL Sudumbare Pune-412109 0

Our college HOD Dr. Swati Deshmukh madam also give address on women safety and protection and Mrs. Rani Divekar madam ended session by say vote of thanks to our speaker Mrs.Sarika Deore (Police Naik, Maharashtra Police)

(Signature of the member)

Mrs. Swapnali Girme

(Signature of Coordinator)

Mrs. Rani Divekar (NSS)

Photo 1:Zoom invitation for attending this programme



Photo 2: Mrs. Sarika Deore is speaker of our event "women protection and women safety delivered her thought on above topic





Photo 3: All teaching, Nonteaching and all student attend session







Photo 4: . Our college HOD Dr. Swati Deshmukh madam who addressed there valuable thought on this progremme



Photo 4: . Mrs. Rani Divekar madam say vote of thanks to our speaker Mrs. Sarika Deore on this programme



SEAL Sudumbare Pune-412109 Pp



**CAYM Education Trusts** 

**Siddhant College of Pharmacy** 

A/P Sudumbare, Talegaon – Chaka Road, Tal: Maval, Dist: Pune -412109
Phone: 02114-661947, Email: siddhantcollegeofpharmacy@yahoo.in, Website: www.siddhantcop.in

### **SUMMARY REPORT**

## (NIRBHAYA KANYA ABHIYAN WORKSHOP)

DATE: 05/02/2020 Time-09:00am To 05:00 Pm

VENUE: Shri Sant