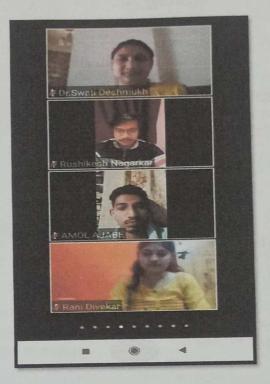

#### Grievances Redressal Cell Academic Year 2022-23

The Grievances Redressal Cell of Siddhant college of Pharmacy, Pune which constituted under as

| Sr.<br>No. | Name of Member         | Designation                          | Contact    |
|------------|------------------------|--------------------------------------|------------|
|            | 1 15 1                 | Chairman                             | 9689100460 |
| 1          | Dr. Rahul Dumbre       |                                      | 9975776323 |
| 2          | Mrs. Swati Jogdand     | Member (Faculty Representative)      | ,,,,,,,,   |
|            | Ms. Swati Kale         | Member (Faculty Representative )     | 7083427756 |
| 3          |                        |                                      | 9604304980 |
| 4          | Mrs. Swapnali Girme    | Member (Faculty Representative )     |            |
|            | Mr. Navanath Gade      | Member (Non-Teaching Representative) | 7774069898 |
| 5          | Mr. Navanath Gade      |                                      | 7057858715 |
| 6          | Ms. Nita Divekar       | Student Representative               | 7037330720 |
|            |                        | a la Danagartativo                   | 7385244268 |
| 7          | Mr. Rushikesh Nagarkar | Student Representative               |            |