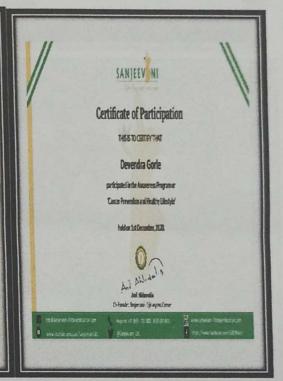

t welcome address given by Ms.RaniB.Divekar NSS Co-ordinator.

Seminar delivered by Mrs Sumaki Begum, based on the theme i.e. Cancer Prevention & Healthy Life Style Cancer is the second leading cause of death globally. Youth are mostly into practicing unhealthy lifestyle, and cancer is a lifestyle disease, so the main focus is to work on it. The programme focuses on healthy lifestyle, immunity and cancer prevention.

SEAL Sudumbate of Sumbate of Sudumbate of Su

Principal
Siddhant College of Pharmacy
Sudumbare. Tal.-Maval,
Dist.-Pune 412109

Vote of thanks given by Ms. AkshadaShaiwale student from T.Y.B. Pharm total 70 candidates register for this webinar.

(Signature of the member)

Mrs.SwapnaliGirme Ashredson
Mrs.Rani Divekar(NSS)

(Signature of Coordinator)

### **PHOTOS OF EVENTS**







Siddhant College of Pharmacy Sudumbare. Tal.-Maval, Dist.-Pure 412100











Principal
Siddhant College of Pharmacy
Sudumbare. Tal.-Maval,
Dist.-Pune 412109.



## Siddhant College of Pharmacy

A/P Sudumbare, Talegaon - Chaka Road, Tal: Maval, Dist: Pune -412109 Phone: 02114-661947, Email: siddhantcollegeofpharmacy@yahoo.in, Website: www.siddhantcop.in

## **SUMMARY REPORT**

(WOMEN DAY CELEBRATION)

(Webinar on Indian Women Empowerment Problem & Solution)

Venue: Virtually due to Covid-19

Date:8th March 2021

Objective: - Advancement & development of women in every walk of life.

Equal access to participation and decision making.

Equal access to women at all levels-

Mainstreaming a gender perspective in the development process.

#### Summary:-

NSS unit of Siddhant College of P