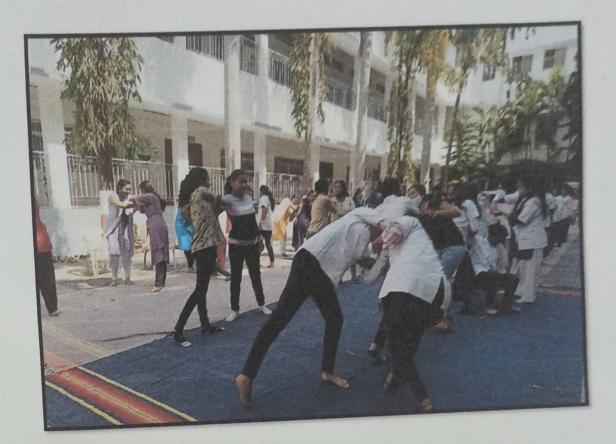

at self-dependent, self-defense, self-confidence& self-belief is most important in any situation.

The main objectives of this program is development of self-confidence how to defend oneself in any situation, training in self-defense and finally make them fearless and be ready to face any unwanted situation.140 students participated in this event. Total 18 teaching & non-teaching staff were present. Thanks to our Hon. Management, Dr.R.K.Dumbre Principal SCOP, HOD Dr.Swati N. Deshmukh, Student& staff of SCOP attended the program.

Sudumbare

#### (Signature of the member)

Mrs. Sunita Shewalkar

Mrs.Deepali Gaikwad

(Signature of Coordinator)

Mrs. Swapnali Girme (Social)

Ms. Swati Kale (NSS)

Principal
Siddhant College of Pharmacy
Sudumbare, Tal.-Maval,
Dist.-Pube 412109.

### PHOTOS: -





Principal
Siddhant College of Pharmacy
Sudumbare, Tal.-Maval,
Dist.-Pune 412109.



# Siddhant College of Pharmacy

A/P Sudumbare, Talegaon - Chaka Road, Tal: Maval, Dist: Pune -412109 Phone: 02114-661947, Email: siddhantcollegeofpharmacy@yahoo.in, Website: www.siddhantcop.in

## SAVE GIRLCHILD

DATE: -08/03/2021

VENUE: Virtually conducted due to COVID-19 pandemic situation.

OBJECTIVE: Aim of this session is to generate awareness and improve the efficiency of welfare services intended for girls in India.

#### **SUMMARY:**

On occasion of international women day we arrange street play on topic save girl save child. This programme starts by Sarasvati Vandana by our Principal Dr R. K. Dumbre and HOD(UG) Dr Swati Deshmukh madam. Our 10 Third year B pharmacy student actively participated