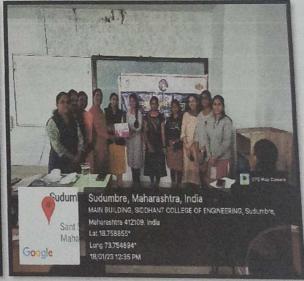

delivered by our today's speaker Mrs Tara Naikar madam and her team . She completed her education at Pune University as MAC Nutritionist. She works in an excellent Lady fly Pvt limited company. She shared his views about women's health and hygiene, and How we should take care of our diet and health . she also tell about MC and diet and health relations. We are grateful to our Management for their timely support and also to our Principal Dr R. K. Dumbre Sir and HOD(UG) Dr Swati Deshmukh madam guided us to conduct this programme. Mrs Deepali Gaikwad concluded the programme with a vote of thanks.



### (Signature of the Member)

Mrs. Sunita Shewalkar Jourts
Mrs. Deepali Gaikwad Baikwad

#### (Signature of Coordinator)

Mrs. Swapnali Girme (Social)

Ms. Swati Kale (NSS)

#### РНОТО:-













Siddhant College of Pharmacy

A/P Sudumbare, Talegaon - Chaka Road, Tal: Maval, Dist: Pune -412109 Phone: 02114-661947, Email: siddhantcollegeofpharmacy@yahoo.in, Website: www.siddhantcop.in

## SEMINAR ON GENDER EQUITY, EQUALITY AND SENSITIZATION

DATE: -08/03/2023

VENUE: Seminar hall of siddhant college of pharmacy.

OBJECTIVE: To celebrates women's history, highlighting key events, milestones, and achievements, and aims to further promote and raise awareness of women's rights .

**OUTCOME:** To Treat Equality Male And Female

SUMMARY: Today we, Siddhant College of Pharmacy, Sudumbare Celebrate International Women's Day (08/03/2023), on the occasion of that we conducted seminar on topic Seminar on Gender equity, equality and sensitization. The programme was initiated by Mrs Swapna