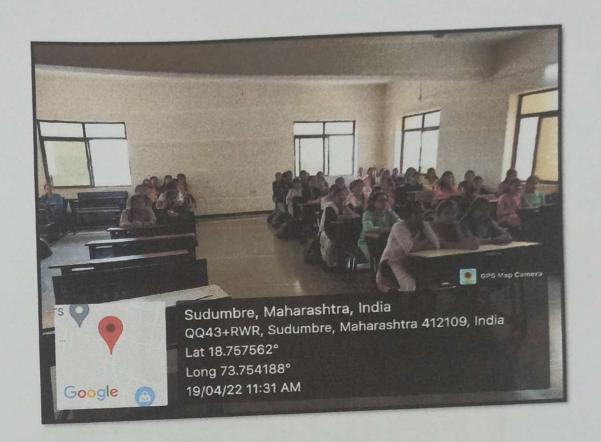

by Saraswati Vandana by Mrs Sunita Maharaj. Lightening of lamp performance by Our college Principal Dr R.K.Dumbre, HOD Dr Swati Deshmukh madam. Our principal Dr R.K. Dumbre sir address all women regarding International Women's Day. After that, we cut the cake and arrange some competitions for women. We are grateful to our Management for their timely support and also to our Principal Dr R. K. grateful to our Management for their timely support and also to our Principal Dr R. K. Dumbre Sir and HOD(UG) Dr Swati Deshmukh madam guided us to conduct this programme. The programme was concluded by Mrs Deepali Gaikwad with a vote of thanks.

(Signature of the member)

Mrs. Swapnali Girme

SEAL Sudumbare Pune-412109

Principal
Siddhant College of Pharmacy
Sudumbare, Tat.-Maval,
Dist.-Pune 412109.





Principal
Siddhant College of Pharmacy
Sudumbare. Tal.-Maval,
Dist.-Pune 412109.

### РНОТО:-









Principal
Siddhant College of Pharmacy
Sudumbare, Tat.-Maval,
Dist.-Pune 412109.



## Siddhant College of Pharmacy

A/P Sudumbare, Talegaon - Chaka Road, Tal: Maval, Dist: Pune -412109 Phone: 02114-661947, Email: siddhantcollegeofpharmacy@yahoo.in, Website: www.siddhantcop.in

## WOMEN ROLE IN NATION BUILDING

DATE: -08/03/2021

VENUE: Seminar hall of siddhant college of pharmacy.

OBJECTIVE: Aim of this session is to motivate women and improve more women power related nation building and other field also.

#### SUMMARY:

Today we, Siddhant College of Pharmacy, Sudumbare arranged a seminar on the topic "women role in national building" On the occasion of International Women's Day (08