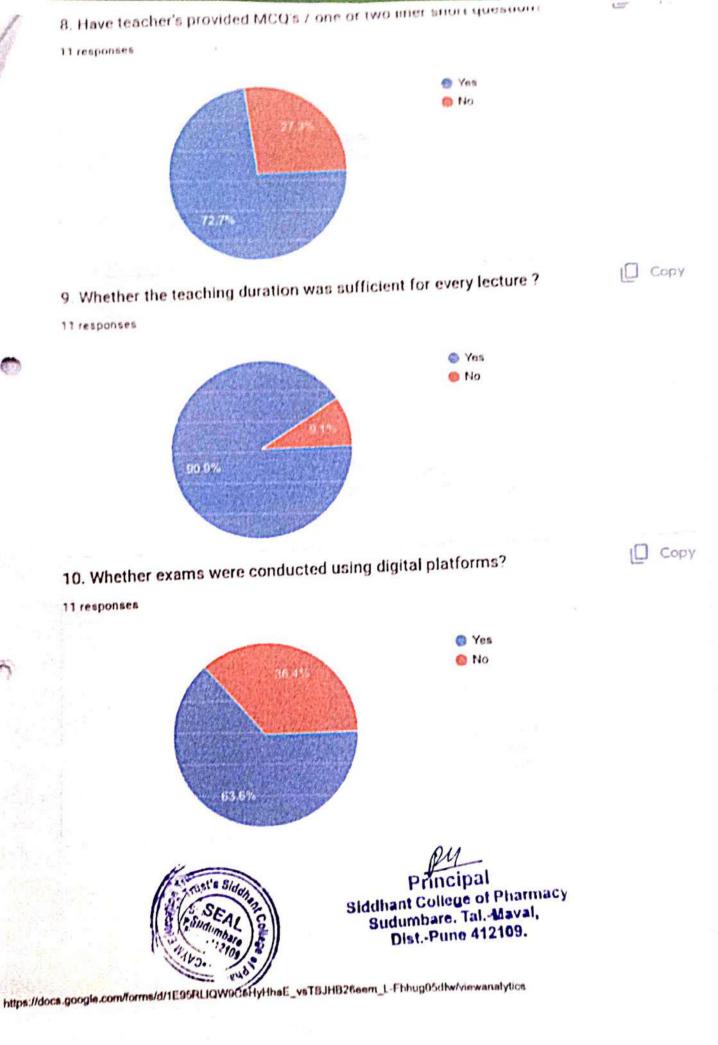

your subject teachers during [ Copy online lectures? 11 responses Yes O No 27.3% 72.7% 4. Was the information provided in the lecture easily understandable? [ Copy 11 responses Yes O No Principal Siddhant College of Pharmacy
Sudumbare, Tal.-Maval, https://docs.google.com/forms/d/1E95RLIC Dist. Pulle 412109.

5. Whether interaction on Google classroom help you?

11 responses



6. Have teachers covered respective subject syllabus?

□ Сору

11 responses



7. Do you want to have any doubt clearing session? If Yes, please mention the subject name in the description box at the last of the google form

□ Сору

11 responses



https://docs.google.com/forms/d/1E95RLIQW9CeHyHhate

Principal
Siddhant College of Pharmac,
Sudumbarewalahusaval,
HB26eem\_L-Fhhig05dW/Newalahusaval,
Dist.-Pune 412109.



## 11. Comments (If any)

5 responses

Copy



This content is neither created nor endorsed by Google Report Abuse - Terms of Service - Privacy Policy

Google Forms



Principal
Siddhant College of Pharmac,
Sudumbare, Tal.-Maval,
Dist.-Pune 412109.

# Students Feedback Form - FOR TEACHERS.

63 responses

Publish analytics

Class

by responses



- F.Y.B.Pharm
- S.Y.B.Pharm
- T.Y.B.Pharm
- Final Yr.B.Pharm
- F Y.M.Pharm
- S.Y. M.Pharm



Principal

Siddhant College of Pharmacy

Sudumbare, Tal.-Maval,

Dist.-Punc 412109.

Name of the student

63 responses

Dipali Nilkanth Ghadge

Sangeeta Kalyan Dahibhate

Shubham Jagtap

Yogita D Prajapati

Roshan suryakant phanse

More snehal somnath

Nishigandha Shivaji Kumbhar

Tejas bharat Aldar

Ganesh Maruti Fasle

1. Have teachers conducted digital