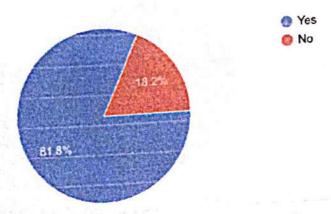

sha Naykudi

1. Have teachers conducted digital classes?

11 responses



[ Сору



Yes
No



Siddhant College of Pharmacy
Sudumbare, Tal.-Maval,
Sudumbare, Tal.-Maval,
Sudumbare, Tal.-Maval,

https://docs.google.com/forms/d/1E95RLIO

2. Have you received inputs from teachers related to study material in the Copy form of PPT's, PDF, Lecture Notes, etc? 11 responses Yes No 90.9% 3. Did you have interactive session with your subject teachers during [ Copy online lectures? 11 responses Yes O No 27.3% 72.7% 4. Was the information provided in the lecture easily understandable? [ Copy 11 responses Yes O No Principal Siddhant College of Pharmacy
Sudumbare, Tal.-Maval, https://docs.google.com/forms/d/1E95RLIC Dist. Pulle 412109.

5. Whether interaction on Google classroom help you?

11 responses



6. Have teachers covered respective subject syllabus?

□ Сору

11 responses



7. Do you want to have any doubt clearing session? If Yes, please mention the subject name in the description box at the last of the google form

□ Сору

11 responses



https://docs.google.com/forms/d/1E95RLIQW9CeHyHhate

Principal
Siddhant College of Pharmac,
Sudumbarewalahusaval,
HB26eem\_L-Fhhig05dW/Newalahusaval,
Dist.-Pune 412109.



## 11. Comments (If any)

5 responses

Copy



This content is neither created nor endorsed by Google Report Abuse - Terms of Service - Privacy Policy

Google Forms



Principal
Siddhant College of Pharmac,
Sudumbare, Tal.-Maval,
Dist.-Pune 412109.

# Students Feedback Form - FOR TEACHERS.

63 responses

Publish analytics

Class

by responses



- F.Y.B.Pharm
- S.Y.B.Pharm
-