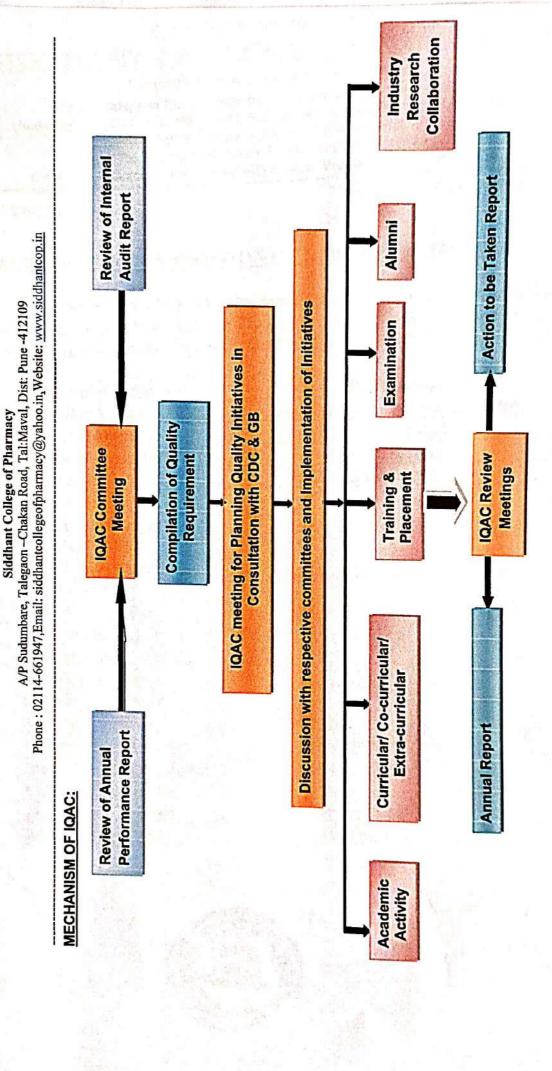

## *6.5.1*.

Internal Quality Assurance Cell (IQAC) has contributed significantly for institutionalizing the quality assurance strategies and processes. It reviews teaching learning process, structures & methodologies of operations and learning outcomes at periodic intervals and records the incremental improvement in various activities

**6.5.1:** Internal Quality Assurance Cell (IQAC) has contributed significantly for institutionalizing the quality assurance strategies and processes. It reviews teaching learning process, structures & methodologies of operations and learning outcomes at periodic intervals and records the incremental improvement in various activities

#### About us:-

Choudhari Attarsingh Yadav Memorial Trust Siddhant College of Pharmacy, Sudumbare is accredited by National Assessment and Accreditation Council (NAAC) with grade 'C' since first cycle of 2018 and has a permanent Internal Quality Assurance Cell (IQAC). Its objective is to develop a system for conscious, consistent and catalytic action to improve the academic and administrative performance of the institute.

The IQAC plans, guides and monitors Quality Assurance in teaching-learning process, evaluation procedures and examinations; Quality research, consultancy & extension activities; Collaboration with national & international partners for training /student exchange / faculty exchange / research/resource sharing various academic programs / activities and Quality Enhancement activities of the various departments of the Institute. It conducts Academic and Administrative Audits to improve the academic and administrative performance in all aspects of the institute operations.