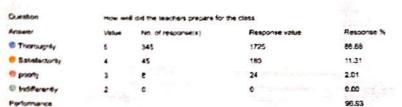

|  |  |
|                                                   |                      |                                                          | 96,88                                                                                                                                                                                            |  |  |
|                                                   | Webse<br>6<br>4<br>3 | Velue No. of response(s)<br>5 307<br>4 20<br>3 21<br>2 0 | Velue         No. of response(s)         Response value           6         357         1785           4         20         60           3         21         63           2         0         0 |  |  |



| Question                  | How well were the teachers able to communicate |                   |                |            |  |
|---------------------------|------------------------------------------------|-------------------|----------------|------------|--|
| Armer                     | Votor                                          | No of response(s) | Response value | Response % |  |
| Always effective          | 5                                              | 342               | 1710           | 65.93      |  |
| 6 Sometime effective      | 4                                              | 19                | 76             | 4.77       |  |
| Dust Satisfectority       | 3                                              | 37                | 111            | 9.30       |  |
| © Ge