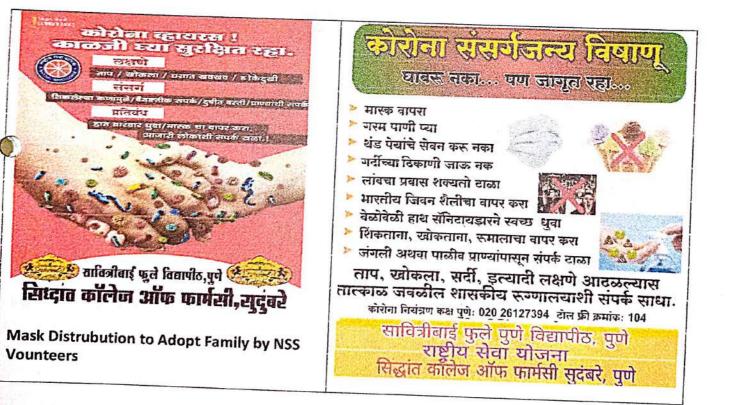

partment, Savitribai Phule Pune University, Pune, Ms- Kanchan Shantaram Bhalerao Siddhant college of Pharmacy College Pune had organized Covid -19 Awareness Activity Like Eposter, Covid Awareness Videos, Mask Preparation, Adopt family Survey And Protection from Covid 19 Registration of Arogya Setu App, web portal registration I got Diksha App etc. activity conducted by NSS Ounteers under NSS department From 4<sup>th</sup> April 2020 at the virtual Place A total of fifty (50) NSS volunteers were enrolled for this Awareness Program on the basis of undertaking and NSS regular activity. In addition, teaching staff's Guided the NSS volunteers for different activities

All activities are done successfully under the Supervision of NSS Program officers MS-Kanchan S. Bhalerao & MS- Swapnil Girme.





Principal Siddhant College of Pharmacy Sudumbare. Tal.-Maval, Dist.-Pune 412109.





Principal Siddhant College of Pharmacy Sudumbare, Tal.-Maval, Dist.-Pune 412109.







Principal Siddhant College of Pharmac, Sudumbare, Tal.-Maval, Dist.-Pune 412109.



### Siddhant College of Pharmacy

A/P Sudumbare, Talegaon – Chaka Road, Tal: Maval, Dist: Pune -412109 Phone: 02114-661947, Email: siddhantcollegeofpharmacy@yahoo.in, Website: www.siddhantcop.in

#### STRESS MANAGEMENT & SKILL DEVELOPMENT

DATE: 18/02/2022-20/02/2022.

**VENUE:** Seminar Hall

#### **OBJECTIVE**:

Preventing and managing long-term stress can lower your risk for other conditionslike heart disease, obesity, high blood pressure, and depression. Stress management programs are designed to promote overall wellbeing by pro