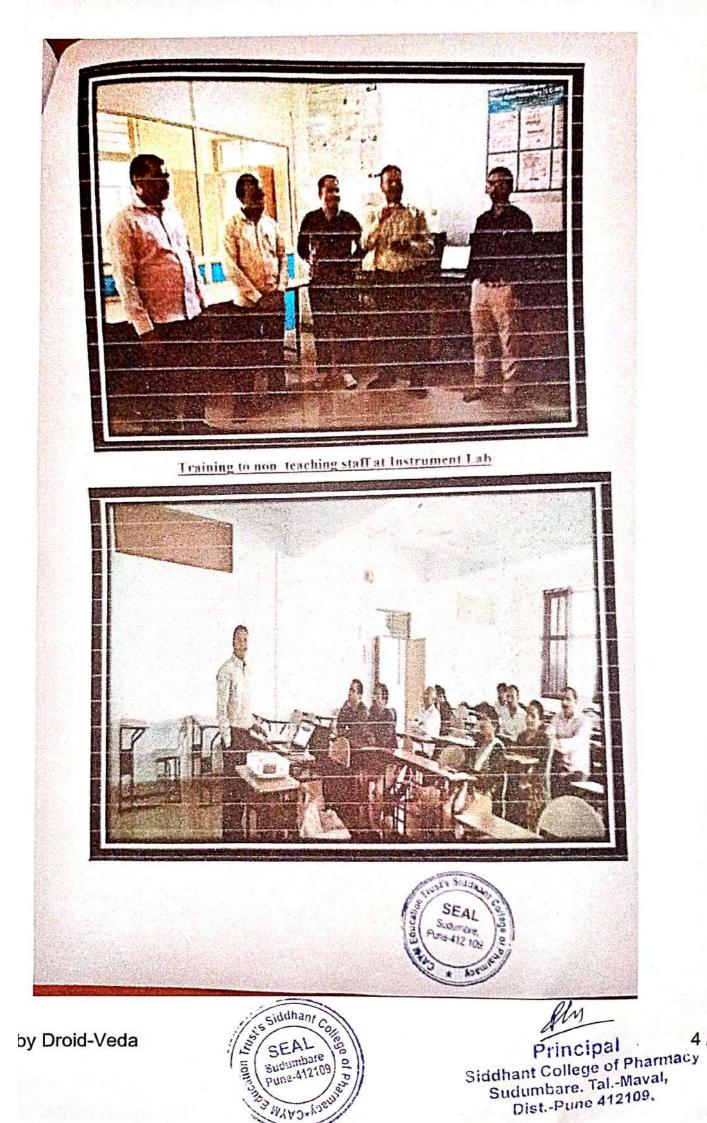

rsons who helped in generating a valuable outcome to the participants from the training. The seminar was very informative and provided the participants with enormous knowledge on various aspects of Effective Communication. Total 12 non-teaching staff were present

Ms. Pooja ladhav fladbory

Training and Placement Coordinator Ms. Trupti kajale Churles Training and Placement Member



er by Droid-Veda



1/7 Principal Siddhant College of Pharmacy Sudumbare, Tal.-Maval, Dist.-Pune 412109.



Training to teaching staff at Instrumental Lab



Training to teaching staff at Admin department



er by Droid-Veda



2/7 Siddhant College of Pharmacy Sudumbare. Tal.-Maval, Dist.-Pune 412109.





· by Droid-Veda



Principal Siddhant College of Pharmacy Sudumbare. Tal.-Maval, Dist.-Pune 412109.

3/7





#### Siddhant College of Pharmacy

A/P Sudumbare, Talegaon - Chaka Road, Tal. Maval, Dist. Pune -412109 Phone: 02114-661947, Email: siddhantcollegeofpharmacy@yahoo in, Website: www.siddhantcop.m

#### WORKSHOP ON "IMPORTANCE OF PEDAGOGY"

#### FOR TEACHING STAFF

DATE:13th December 2021

VENUE: Classroom 2

**OBJECTIVE**: To aid students to learn better and develop the necessary skills. Teachers can benefit greatly from acquiring and learning about pedagogical skills, to aid students to learn better and develop the necessary skills. Teachers can benefit greatly from acquiring and learning about pedagogical skills. To improve the quality of teaching

#### SUMMARY:

A one day seminar was organized by SCOP, Sudumbare for the teaching staff. The speaker for the seminar was from Siddhant Co