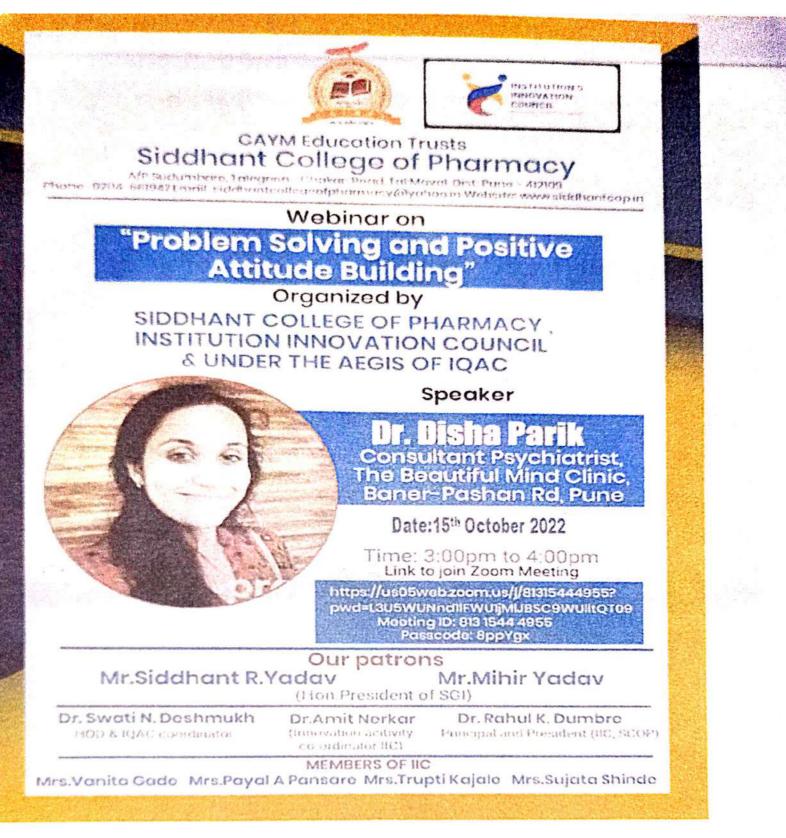

# AY2022-23

| Name of the<br>Participant                 | Designation            | Title of the FDP /MDP/ professional development /<br>administrative training program                                                                      | Dates (from-<br>to) (DD-MM-<br>YYYY) |
|--------------------------------------------|------------------------|-----------------------------------------------------------------------------------------------------------------------------------------------------------|--------------------------------------|
| Yrs.Trupti<br>Somnath KajaLe               | Assistant<br>Professor | Two days national conference cum poster/oral<br>competition" Application of artificial intelligence in<br>pharmaceutical industries and drug discorvery " | 23-04-23                             |
| Mrs.Trupti<br>Somnath KajaLE               | Assistant<br>Professor | Poster presentation on Artificial Intelligence in clinical data management                                                                                | 23-04-23                             |
| Mrs.Shubhangi<br>Thopate                   | Assistant<br>Professor | Two days national conference cum poster/oral<br>competition" Application of artificial intelligence in<br>pharmaceutical industries and drug discorvery " | 23-04-23                             |
| Mrs.Shubhangi<br>Thopate                   | Assistant<br>Professor | Poster presentation on Artificial Intelligence in clinical data management                                                                                | 23-04-23                             |
| Dr. Swati<br>Deshmukh                      | Associate<br>Professor | 26th National Convention of Society of<br>pharmacognosyn and International Conference on<br>NEW VISTAS OF HERBAL AND NATURAL<br>PRODUCTS:INDIAN CONTEXT   | 02-04-23                             |
| Dr. Swati<br>logdand                       | Associate<br>Professor | 3rd state level poster presentation competition on<br>"PHAEMIDEA"                                                                                         | 10-04-23                             |
| Dr.Swati<br>Jogdand                        | Associate<br>Professor | Two days national level on "National Education Policy 2020:Multidisiplinary Education "                                                                   | 02-02-23                             |
| Dr. Gita<br>Chaurasiya                     | Assistant<br>Professor | Two Days state level workshop under quality<br>improvement programme on "Implementation of<br>National Education Policy-2020                              | 23-01-23                             |
| Dr. Gita<br>Chaurasiya                     | Assistant<br>Professor | Two Days state level workshop under quality<br>improvement programme on "Implementation of<br>National Education Policy-2020                              |                                      |
| Dr. Gita Assistant<br>Chaurasiya Professor |                        | International Conference on 'New Paradigms in<br>Pharmaceutical Research and Developement<br>[NPPRD2023]                                                  | 27-02-23                             |