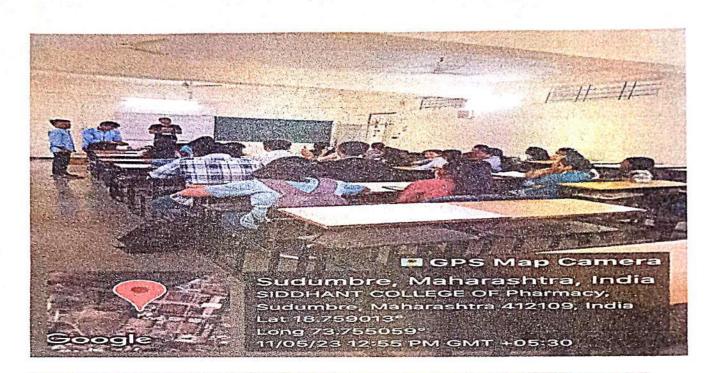

#### Quarter -3 Theme Day and Celebration **Activity Name** National Technology Day Mode of Conduct Online/Offline Time 11/05/2023 **Participants** 38 Students and 5 Faculty members (online/offline) Description To make the NATIONAL TECHNOLOGY DAY celebration remarkable Siddhant College of Pharmacy 🤗 🏠 conducted the "EXTEMPORE COMPETITION 🎤 🔮 on topic " Technologies in Various Sectors" were participants engaged in imprompt speeches, providing a platform for them to showcase their spontaneous communication skills and knowledge of technological advancements The event encouraged critical thinking and raised awareness about various technological topics. By promoting the exchange of ideas and fostering public speaking abilities Under the (Ministry of Education's) Innovation Cell driven activity we telecasted the live program of National Technology day celebration held at Pragati Maidan, on 11th May 2023 at 10:30 am . Respected Prime Minister Shri Narendra Modi Inaugurated the program and Expo showcasing scientific & technological advancements made in India in the recent past. We are very thankful to our Hon. Management Mr. Siddhant Yadav Mr. Mihir Yadav Mrs. Shanan .M. Yadav for always being supportive. Regards, Principal & President (IIC, SCOP) Dr. Rahul K. Dumbre Convener (IIC,SCOP) Dr. Swati Deshmukh Coordinators (IIC,SCOP) Siddhani C Ms. Vanita Chature Ms. Payal Pansare SEAL Sudumbre, Pune-412 10 Principal iddhant College of Pharmacy Sudumbare. Tal.-Maval, Sudumbare

# 🖸 GPS Map Camera

Sudumbre, Maharashtra, India SIDDHANT COLLEGE OF Pharmacy, Sudumbre, Maharashtra 412109, India Lat 18.759013° Long 73.755059° 11/05/23 01:03 PM GMT +05:30

oal

Siddhant College of Pharmacy Sudumbare, Tal.-Maval, Dist.-Pune 412109.