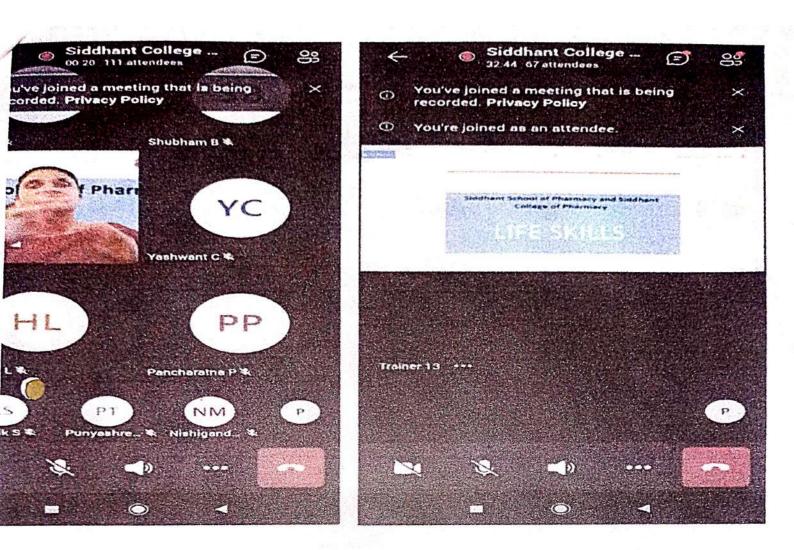

## **Thrust area :Validation and Concept Development**

<u>Quarter</u> QL4

| Theme                                   | MIC driven activity                                                                                                                                                                                                                                                                                                                                                                                                                                                                                                                                                                                              |  |  |  |
|-----------------------------------------|------------------------------------------------------------------------------------------------------------------------------------------------------------------------------------------------------------------------------------------------------------------------------------------------------------------------------------------------------------------------------------------------------------------------------------------------------------------------------------------------------------------------------------------------------------------------------------------------------------------|--|--|--|
| Activity Name                           | NEP ki Samajh Celebrating 3 years of implementation of NEP 2020                                                                                                                                                                                                                                                                                                                                                                                                                                                                                                                                                  |  |  |  |
| Mode of Conduct                         | Online                                                                                                                                                                                                                                                                                                                                                                                                                                                                                                                                                                                                           |  |  |  |
| Time                                    | 18/06/2023                                                                                                                                                                                                                                                                                                                                                                                                                                                                                                                                                                                                       |  |  |  |
| Participants<br>(offline)               | 35 Students and 7 Faculty members                                                                                                                                                                                                                                                                                                                                                                                                                                                                                                                                                                                |  |  |  |
| Description                             | . Siddhant College of Pharmacy organized the competition for "NEP ki<br>samajh" in this competition students was coming with their creative and<br>innovative ideas . The organizer gave some following information about<br>NEP :-                                                                                                                                                                                                                                                                                                                                                                              |  |  |  |
|                                         | National Education Policy was announced on 29th July 2020. The<br>competition is hosted with an aim to encourage young people to tap into<br>their creativity to compose and submit short videos about their experiences<br>with NEP. The competition is also aimed at motivating the youth of India<br>to take advantage of the plethora of learning solutions offered by NEP.<br>Ministry of Education in collaboration with MyGov is hosting a Short Vide<br>Competition on Implementation of NEP 2020 to raise awareness about the<br>student centric aspects of NEP amongst young people on the Theme: "NEP |  |  |  |
| 3 in Start                              | Ki Samajh".<br>Objective of Competition:                                                                                                                                                                                                                                                                                                                                                                                                                                                                                                                                                                         |  |  |  |
|                                         | <ol> <li>To engage young people aged between 18-23 and spread awareness<br/>about the student centric components of NEP.</li> </ol>                                                                                                                                                                                                                                                                                                                                                                                                                                                                              |  |  |  |
| arust's Siddy                           | <ol> <li>To generate real-life, relevant audio/ video bytes to utilize as<br/>promotional material in future NEP awareness/ implementation<br/>campaigns.</li> </ol>                                                                                                                                                                                                                                                                                                                                                                                                                                             |  |  |  |
| SEAL                                    | We are very grateful to our Hon. Management                                                                                                                                                                                                                                                                                                                                                                                                                                                                                                                                                                      |  |  |  |
| SEAL<br>Sudumbre,<br>Pune 412 109       | Mr. Siddhant Yadav<br>Mr. Mihir Yadav                                                                                                                                                                                                                                                                                                                                                                                                                                                                                                                                                                            |  |  |  |
| 13 toewieud                             | Mrs. Hanan M. Yadav for constant support                                                                                                                                                                                                                                                                                                                                                                                                                                                                                                                                                                         |  |  |  |
| And | Regards,                                                                                                                                                                                                                                                                                                                                                                                                                                                                                                                                                                                                         |  |  |  |
|                                         | Regards,<br>SEAL<br>Sudumbaré<br>Pune-412109<br>Regards,<br>PFINCIPAL<br>Siddhant College of Pha<br>Sudumbaré<br>DistPune 412105                                                                                                                                                                                                                                                                                                                                                                                                                                                                                 |  |  |  |