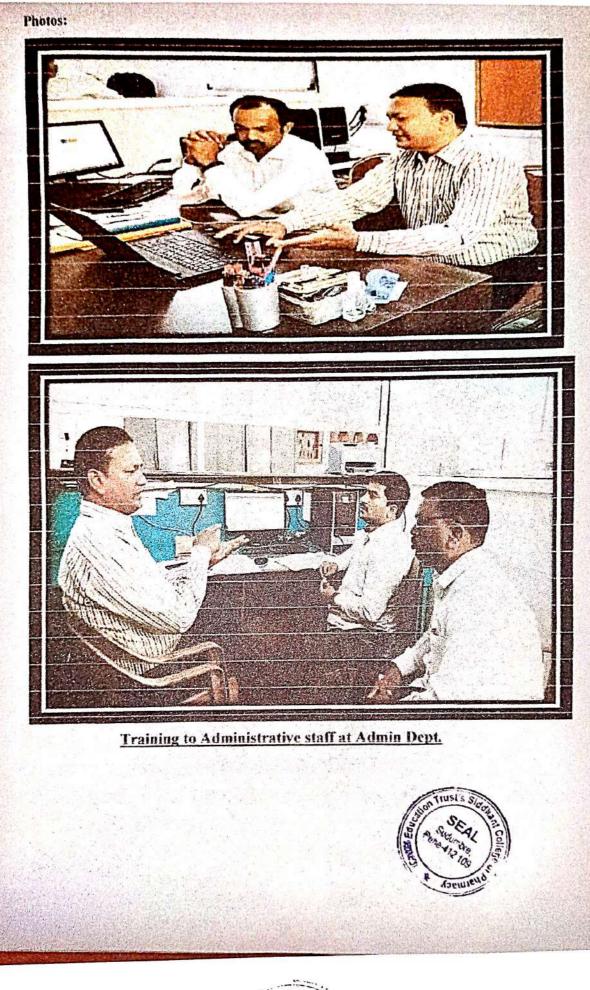

gy (ICT) can make the teaching learning process more effective and efficient if utilized intelligently. He explained the different Pedagogical approaches such as

- constructivist approach,
- Collaborative Approach
- Reflective Approach,
- Integrative Approach,
- · Inquiry-Based Approach.

All the participants were very much pleased by the points discussed by the speaker as it was truly inspirational as it as it provides starting points for instructors to design and teach courses that requires a subjective approach. Total 18 teaching staff were present were present.

Ms. Pooja Jadhav Rodlar Training And Placement Coordinator Ms. Trupti Kajale Olymphyse Training And Placement Member



er by Droid-Veda



5/7 Principal Siddhant College of Pharmacy Sudumbare. Tal.-Maval, Dist.-Pune 412108.



r by Droid-Veda



6/7 Principal Siddhant College of Pharmacy Sudumbare, Tal.-Maval, Dist.-Pune 412109.



r by Droid-Veda



fr Principal Siddhant College of Pharmacy Sudumbare, Tal.-Maval, Dist.-Pune 412109.

7/1



# CAYM Education Trusts Siddhant College of Pharmacy

A/P Sudumbare, Talegaon - Chakan Road, Tal: Maval, Dist: Pune -412109 Phone: 02114-661947, Email: siddhantcollegeofpharmacy@yahoo.in, Website: www.siddhantcop.in

#### 1. Title of the Practice

Staff Academy Activity

#### 2. Objectives of the Practice

- Due to this special activity all teaching and nonteaching staff gets together and share their valuable information with each other.
- To boost efficiency & effectiveness of individuals.
- To inculcate professional values as required in employment.

#### 3. The Context