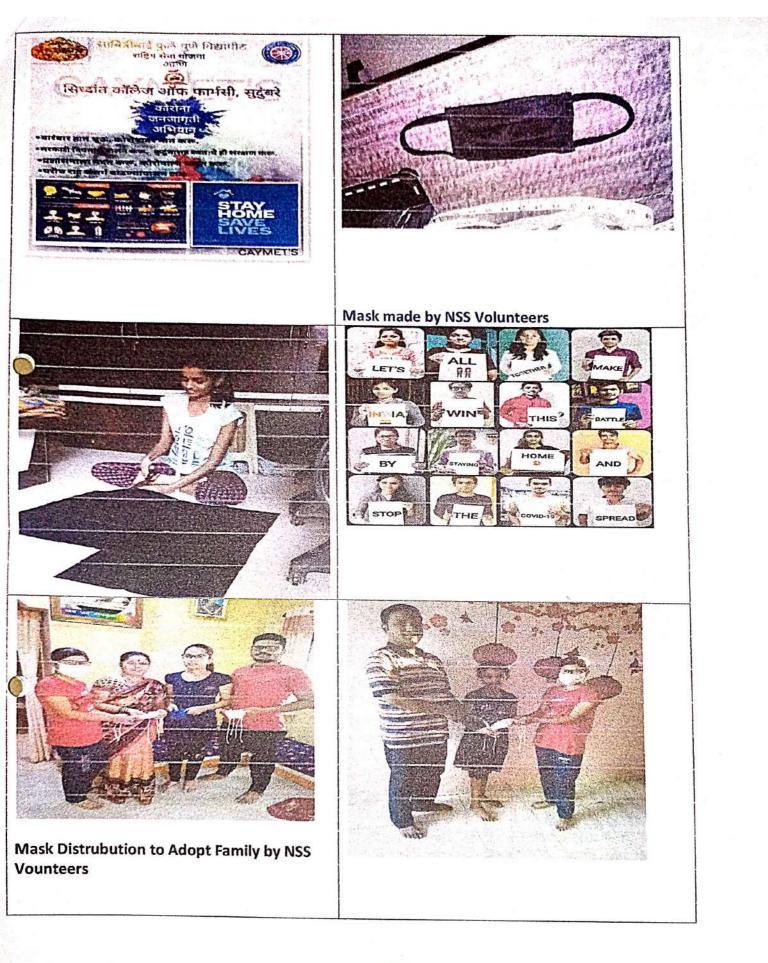

ant college of Pharmacy College Pune had organized Covid -19 Awareness Activity Like Eposter, Covid Awareness Videos, Mask Preparation, Adopt family Survey And Protection from Covid 19 Registration of Arogya Setu App, web portal registration I got Diksha App etc. activity conducted by NSS Ounteers under NSS department From 4<sup>th</sup> April 2020 at the virtual Place A total of fifty (50) NSS volunteers were enrolled for this Awareness Program on the basis of undertaking and NSS regular activity. In addition, teaching staff's Guided the NSS volunteers for different activities

All activities are done successfully under the Supervision of NSS Program officers MS-Kanchan S. Bhalerao & MS- Swapnil Girme.





Principal Siddhant College of Pharmacy Sudumbare. Tal.-Maval, Dist.-Pune 412109.





Principal Siddhant College of Pharmacy Sudumbare, Tal.-Maval, Dist.-Pune 412109.







Principal Siddhant College of Pharmac, Sudumbare, Tal.-Maval, Dist.-Pune 412109.



### Siddhant College of Pharmacy

A/P Sudumbare, Talegaon – Chaka Road, Tal: Maval, Dist: Pune -412109 Phone: 02114-661947, Email: siddhantcollegeofpharmacy@yahoo.in, Website: www.siddhantcop.in

#### STRESS MANAGEMENT & SKILL DEVELOPMENT

DATE: 18/02/2022-20/02/2022.

**VENUE:** Seminar Hall

#### **OBJECTIVE**:

Preventing and managing long-term stress can lower your risk for other conditionslike heart disease, obesity, high blood pressure, and depression. Stress management programs are designed to promote overall wellbeing by providing employers and employees with tools to prevent and reduce workplace stress. Obje