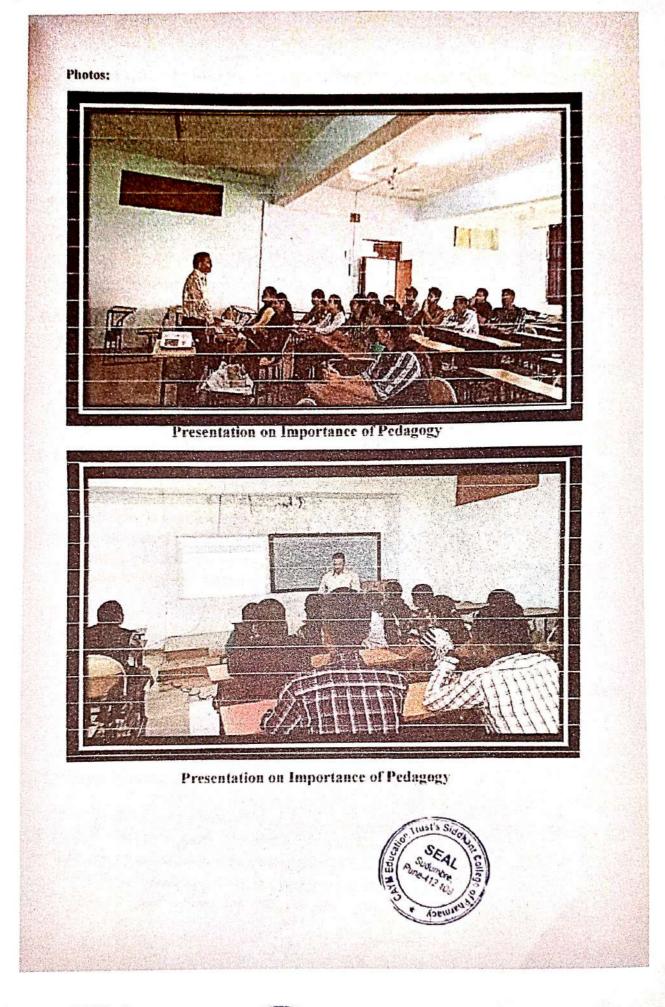

explained the different Pedagogical approaches such as

- constructivist approach,
- Collaborative Approach
- Reflective Approach,
- Integrative Approach,
- · Inquiry-Based Approach.

All the participants were very much pleased by the points discussed by the speaker as it was truly inspirational as it as it provides starting points for instructors to design and teach courses that requires a subjective approach. Total 18 teaching staff were present were present.

Ms. Pooja Jadhav Rodlar Training And Placement Coordinator Ms. Trupti Kajale Olymphyse Training And Placement Member



er by Droid-Veda



5/7 Principal Siddhant College of Pharmacy Sudumbare. Tal.-Maval, Dist.-Pune 412108.



r by Droid-Veda



6/7 Principal Siddhant College of Pharmacy Sudumbare, Tal.-Maval, Dist.-Pune 412109.



r by Droid-Veda



fr Principal Siddhant College of Pharmacy Sudumbare, Tal.-Maval, Dist.-Pune 412109.

7/1



# CAYM Education Trusts Siddhant College of Pharmacy

A/P Sudumbare, Talegaon - Chakan Road, Tal: Maval, Dist: Pune -412109 Phone: 02114-661947, Email: siddhantcollegeofpharmacy@yahoo.in, Website: www.siddhantcop.in

#### 1. Title of the Practice

Staff Academy Activity

#### 2. Objectives of the Practice

- Due to this special activity all teaching and nonteaching staff gets together and share their valuable information with each other.
- To boost efficiency & effectiveness of individuals.
- To inculcate professional values as required in employment.

#### 3. The Context

- Motivating for the participation.
- > Different strategies & encouraging the staff.
- Building an effecti