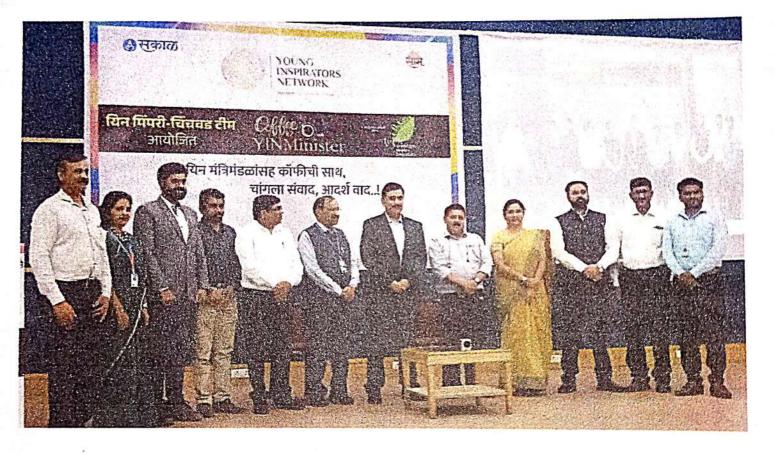

#### Semester 2 **Thrustarea: Validation and Concept Development**

**Quarter 4** 

| Themes                                                                                                              | Calendar activity                                                                                                                                                                                                                                                                                                                                     |                                                                                              |  |
|---------------------------------------------------------------------------------------------------------------------|-------------------------------------------------------------------------------------------------------------------------------------------------------------------------------------------------------------------------------------------------------------------------------------------------------------------------------------------------------|----------------------------------------------------------------------------------------------|--|
| Activity Name Session/Panel discussion with innovation and Start-up Ecosyst<br>from the region/state/national level |                                                                                                                                                                                                                                                                                                                                                       |                                                                                              |  |
| Mode of Conduct                                                                                                     | Offline                                                                                                                                                                                                                                                                                                                                               |                                                                                              |  |
| Time                                                                                                                | 20/07/2023                                                                                                                                                                                                                                                                                                                                            |                                                                                              |  |
| Participants<br>(offline)                                                                                           | 66 Students and 3 Faculty members                                                                                                                                                                                                                                                                                                                     |                                                                                              |  |
| Description                                                                                                         | <b>Pimpri-Chinchwad 'Young Inspirers Network' T</b><br>Media Group and Pimpri Chinchwad Smart City organ<br>Minister' on <b>20<sup>th</sup> July 2023</b> at the auditorium of Auto                                                                                                                                                                   | nized 'Coffee with Yin                                                                       |  |
|                                                                                                                     | Guidance was given for the empowerment of ye<br>this,Siddhant College of Pharmacy professorDr. S<br>sent to guide them.Municipal Commissioner She<br>Commissioner Vinay Kumar Choubey and princip<br>various colleges guided the youth on various topics life<br>team building, youth and politics, startup the next<br>development, career guidance. | wati Deshmukh was<br>ekhar Singh, Police<br>bals and professors of<br>ke successful business |  |
|                                                                                                                     | This session provide valuable insights and perspectives<br>introducing the panelists, highlighting their roles<br>innovation and startup ecosystem. Emphasize their exp<br>in supporting and nurturing startups.                                                                                                                                      | as enablers in the                                                                           |  |
| US'S Siddi                                                                                                          | Objective of session:                                                                                                                                                                                                                                                                                                                                 |                                                                                              |  |
| S SEAL                                                                                                              | 1. Access to Funding                                                                                                                                                                                                                                                                                                                                  | A                                                                                            |  |

- Government Policies and Initiatives
   Support Infrastructure SEAL
   Sectumbare
- 4. Mentorship and Nefro ofking and 2 Pune 4 2109 0

Principal Siddhant College of Pharmacy Sudumbare. Tal.-Maval Dist.-Pune 412109.