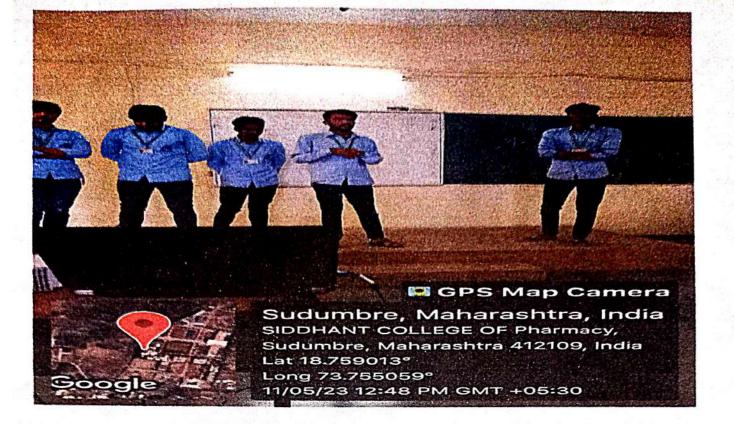

#### Quarter -3 Theme Day and Celebration **Activity Name** National Technology Day Mode of Conduct Online/Offline Time 11/05/2023 **Participants** 38 Students and 5 Faculty members (online/offline) Description To make the NATIONAL TECHNOLOGY DAY celebration remarkable Siddhant College of Pharmacy 🤗 🏠 conducted the "EXTEMPORE COMPETITION 🎤 🔮 on topic " Technologies in Various Sectors" were participants engaged in imprompt speeches, providing a platform for them to showcase their spontaneous communication skills and knowledge of technological advancements The event encouraged critical thinking and raised awareness about various technological topics. By promoting the exchange of ideas and fostering public speaking abilities Under the (Ministry of Education's) Innovation Cell driven activity we telecasted the live program of National Technology day celebration held at Pragati Maidan, on 11th May 2023 at 10:30 am . Respected Prime Minister Shri Narendra Modi Inaugurated the program and Expo showcasing scientific & technological advancements made in India in the recent past. We are very thankful to our Hon. Management Mr. Siddhant Yadav Mr. Mihir Yadav Mrs. Shanan .M. Yadav for always being supportive. Regards, Principal & President (IIC, SCOP) Dr. Rahul K. Dumbre Convener (IIC,SCOP) Dr. Swati Deshmukh Coordinators (IIC,SCOP) Siddhani C Ms. Vanita Chature Ms. Payal Pansare SEAL Sudumbre, Pune-412 10 Principal iddhant College of Pharmacy Sudumbare. Tal.-Maval, Sudumbare

# 🖸 GPS Map Camera

Sudumbre, Maharashtra, India SIDDHANT COLLEGE OF Pharmacy, Sudumbre, Maharashtra 412109, India Lat 18.759013° Long 73.755059° 11/05/23 01:03 PM GMT +05:30

oal

Siddhant College of Pharmacy Sudumbare, Tal.-Maval, Dist.-Pune 412109.