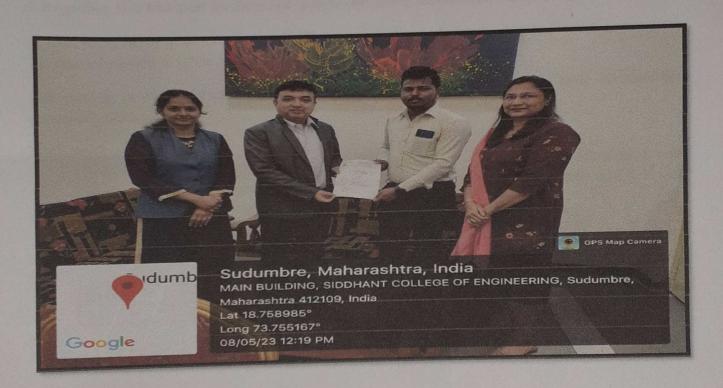

## 7.SIDDHANT COLLEGE OF PHARMACY IN ASSOCIATION WITH YOUNG INNOVATION NETWORK (YIN) DISCTIVNESS

Under this committee siddhant college of pharmacy do work in association with Sakal, Young Innovation network in the academic year 2021-2022, 2022-23. The main aim is to inform, educate, mentor and sensitize the youth to their immediate and broader environment so that they can deliver a deeper sense of social issues. YIN is a platform for the youth that aims for their knowledge, information, understanding of their rights and responsibilities and role in a participative process so as to turn them into important pillars of society. This would lead to their inclusion in future programmes and actions targeted at their group. In that committee, we take time to time to meet with students and finalized with discussion with HOD and Principal and implement in association with YIN