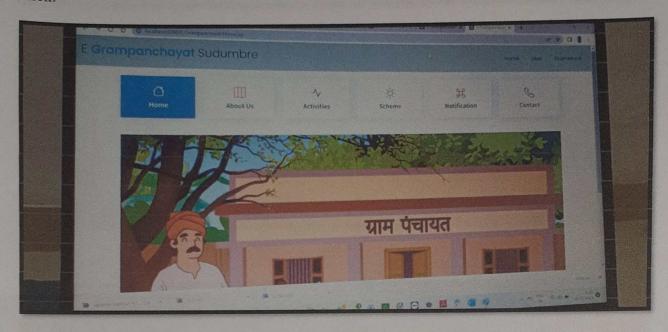

#### 6.SOCIAL WORK TOWARD SUDUMBRE GAON

Sudumbare is a village and gram panchayat in Mawal taluka of Pune district in the state of Maharashtra, India. It encompasses an area of 675.58.while establishment of siddhant group of institute, sudumbre gaon help directly and indirectly .Grampanchayat member always help whenever need and any time they ready to help us. so that Siddhnat group of institute establishment one website for sudumbre gaon .so they no more government facility under one click.