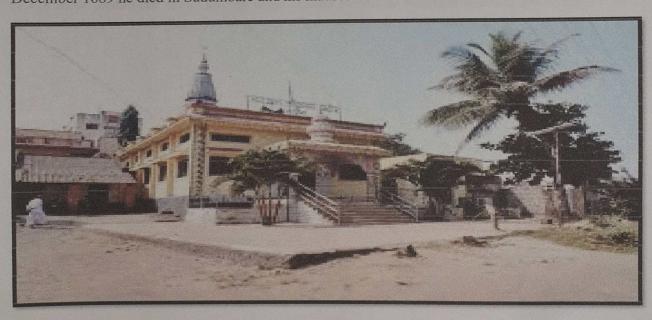

#### Sant Santaji Jagnade Maharaj Samadhi Mandir in Sudumbare,

This mandir is far away 600 meter from siddhant college of pharmacy. The samadhi temple of Saint Sri Santaji Jaganade Maharaj is in Sudumbare village. Sudumbare village is located in Maval taluka of Pune district in the state of Maharashtra. Sant Sri Santaji Jaganade Maharaj was born on 8th December 1624 in the village of Sudumbare to Vithoba Jaganade. And finally on 18 December 1689 he died in Sudumbare and his mausoleum was built in Sudumbare.