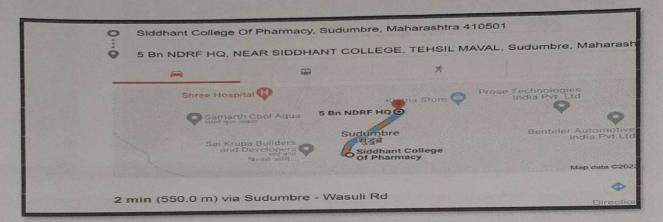

#### 5 AREA WISE DISCTIVNESS

College situates In such area in were all tin are near like Bhandara Donger, NDRF area, MIDC area

Talegaon MIDC areav- in Pune is an upcoming industrial and warehousing neighborhood. Talegaon MIDC is far away 13.3 k meter from siddhant college of pharmacy

**NDRF** area-NDRF is stand-alone specialized response force of Government of India which was raised to respond during natural and manmade disasters. NDRF is 550 km from siddhant college of pharmacy. They also provide facility to us use there canteen material with conceation amount as they provide to there employees