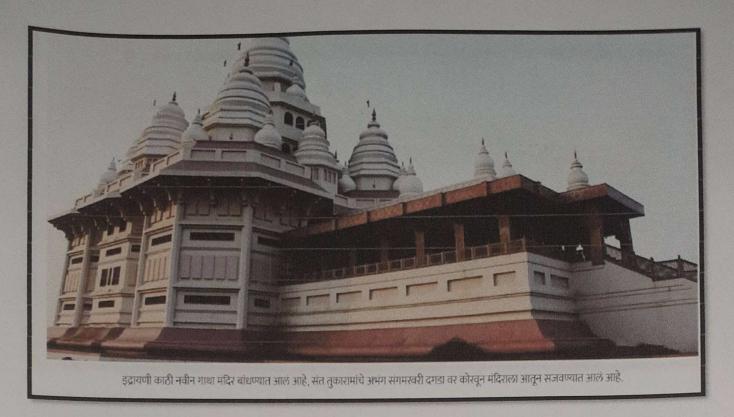

#### Tukaram maharaj mandir

This mandir is far away 6.2 km from siddhant college of pharmacy. Maharashtra is the land of sant .No major festivals or religious process is complete without the Gyanab atukaran ,who were two prominent saint poet in maharashtra. maharashtra is blessed with a long line of saints poets. These saint poets not only helped Hinduism survice, but they spread religious knowledge through poety known as Abhang. These abhang are easy to industand and recite which helped people unite , taught them values and virtues and help them praise the god sant tukaram was one of the most prominent saints among these saints poets. sant tukaram maharaj gatha temple at dehu .which is his birth place , is now major pilgrimage for devotees across India