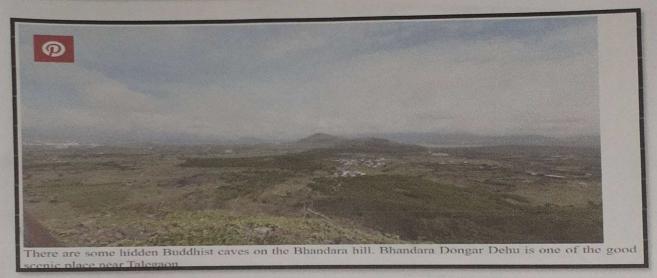

#### 5 AREA WISE DISCTIVNESS

College situates In such area in were all tin are near like Bhandara Donger, NDRF area, MIDC area

#### Bhandara Dongar Dehu

Bhandara Dongar Dehu also known as Bhandara hill. It is located in Talegaon Dhabade, Near Induri village around Pune. At the top of the hill, there is Sant Tukaram Maharaj temple known as a pilgrimage place. This is an amazing place to visit for beautiful views and landscapes during the rainy season.