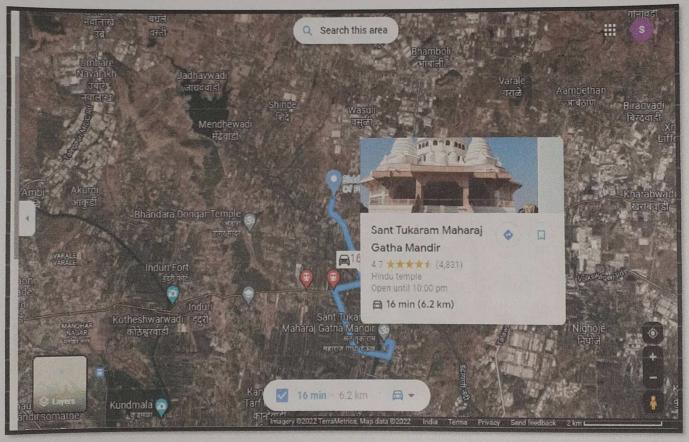

#### Tukaram maharaj mandir

This mandir is far away 6.2 km from siddhant college of pharmacy. Maharashtra is the land of sant .No major festivals or religious process is complete without the Gyanab atukaran ,who were two prominent saint poet in maharashtra. maharashtra is blessed with a long line of saints poets. These saint poets not only helped Hinduism survice, but they spread religious knowledge through poety known as Abhang. These abhang are easy to industand and recite which helped people unite , taught them values and virtues and help them praise the god sant tukaram was one of the most prominent saints among these saints poets. sant tukaram maharaj gatha temple at dehu .which is his birth place , is now major pilgrimage for devotees across India