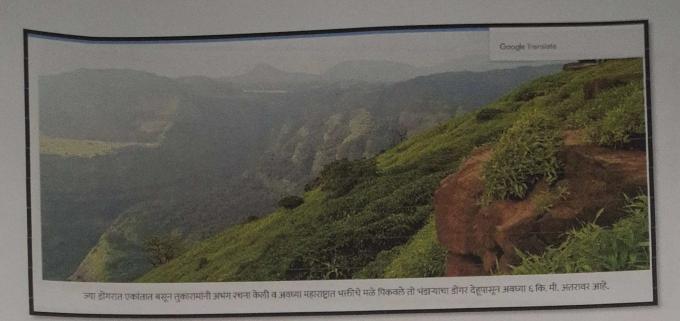

#### Bhandara Dongar Dehu

Bhandara Dongar Dehu also known as Bhandara hill. It is located in Talegaon Dhabade, Near Induri village around Pune. At the top of the hill, there is Sant Tukaram Maharaj temple known as a pilgrimage place. This is an amazing place to visit for beautiful views and landscapes during the rainy season.