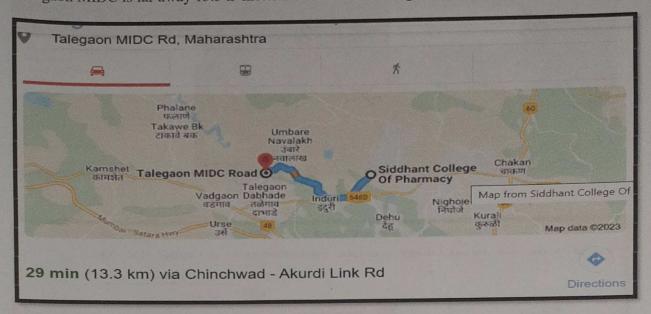

#### 5 AREA WISE DISCTIVNESS

College situates In such area in were all tin are near like Bhandara Donger, NDRF area, MIDC area

Talegaon MIDC areav- in Pune is an upcoming industrial and warehousing neighborhood. Talegaon MIDC is far away 13.3 k meter from siddhant college of pharmacy

**NDRF** area-NDRF is stand-alone specialized response force of Government of India which was raised to respond during natural and manmade disasters. NDRF is 550 km from siddhant college of pharmacy. They also provide facility to us use there canteen material with conceation amount as they provide to there employees