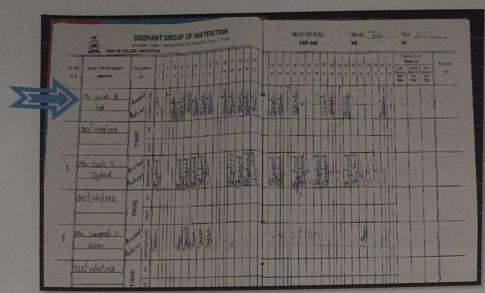

A.Teaching Faculty in Academic Year 2022-2023 who lived in Sudumbre gaon

| Sr No | Name of Teacher         |  |
|-------|-------------------------|--|
| 1     | Miss Swati Bhimrao Kale |  |