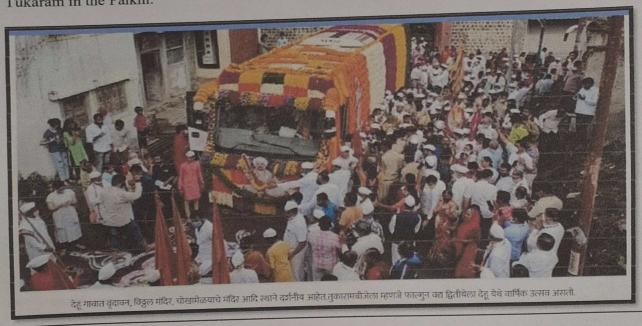

#### Celebration Tukaram Maharaj Palkhi

During the year 1685, the youngest son of Tukaram, Narayan Baba, with an innovative mind, was the man who decided to bring a change in the tradition of Dindi-Wari by introducing the Palkhi. This was a sign of social respect and peace. He put the silver padukas that belonged to Tukaram in the Palkhi.