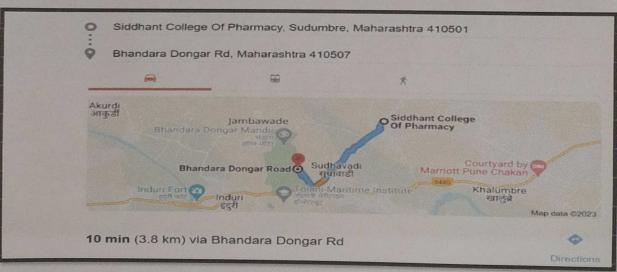

#### 5 AREA WISE DISCTIVNESS

College situates In such area in were all tin are near like Bhandara Donger, NDRF area, MIDC area

#### Bhandara Dongar Dehu

Bhandara Dongar Dehu also known as Bhandara hill. It is located in Talegaon Dhabade, Near Induri village around Pune. At the top of the hill, there is Sant Tukaram Maharaj temple known as a pilgrimage place. This is an amazing place to visit for beautiful views and landscapes during the rainy season.