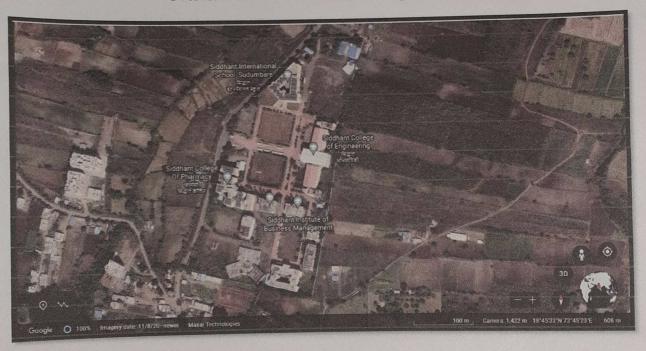

### 1. COURSES BEING IN ONE UMBRELLA DISCTIVNESS

Siddant college of pharmacy is a part of siddhant group of institute. Courses Being in one umbrella we have KG to PG courses ., Maval taluka on campus of 25 acres. SCOP is the first college among 6 colleges established in campus in 2004 and with builtup area of 6557 sq.m Here the rural students get an opportunity to select the different course of their interest for higher UG and PG education. The beautiful infrastructure provides good facility and environment especially for rural background students.

Front View Picture Of Siddhant Group Of Institute

Overview Picture Of Siddhant Group Of Institute

Drone Image Google Map Picture Of Siddhant Group Of Institute

Siddhant College Of Pharmacy

Siddhant College Of MCA

Siddhant Institute Of Business Managmnet

Siddhant College Of Engineering

Siddhant International Public School