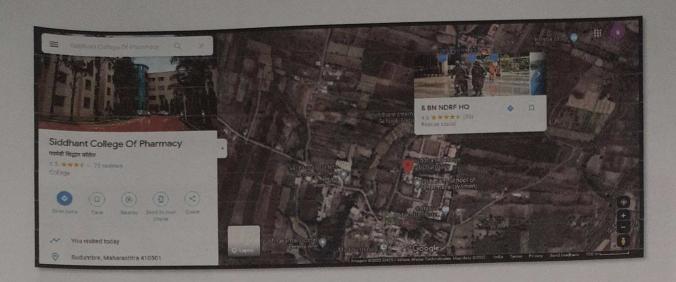

#### 5 AREA WISE DISCTIVNESS

College situates In such area in were all tin are near like Bhandara Donger, NDRF area, MIDC area

Talegaon MIDC areav- in Pune is an upcoming industrial and warehousing neighborhood. Talegaon MIDC is far away 13.3 k meter from siddhant college of pharmacy

**NDRF** area-NDRF is stand-alone specialized response force of Government of India which was raised to respond during natural and manmade disasters. NDRF is 550 km from siddhant college of pharmacy. They also provide facility to us use there canteen material with conceation amount as they provide to there employees