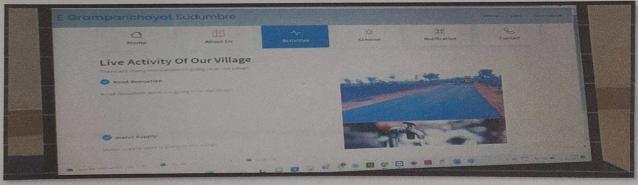

#### 6.SOCIAL WORK TOWARD SUDUMBRE GAON

Sudumbare is a village and gram panchayat in Mawal taluka of Pune district in the state of Maharashtra, India. It encompasses an area of 675.58.while establishment of siddhant group of institute, sudumbre gaon help directly and indirectly .Grampanchayat member always help whenever need and any time they ready to help us. so that Siddhnat group of institute establishment one website for sudumbre gaon .so they no more government facility under one click.