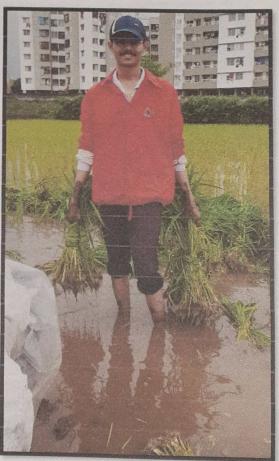

#### 6.SOCIAL WORK TOWARD SUDUMBRE GAON

Sudumbare is a village and gram panchayat in Mawal taluka of Pune district in the state of Maharashtra, India. It encompasses an area of 675.58.while establishment of siddhant group of institute, sudumbre gaon help directly and indirectly .Grampanchayat member always help whenever need and any time they ready to help us. so that Siddhnat group of institute establishment one website for sudumbre gaon .so they no more government facility under one click.