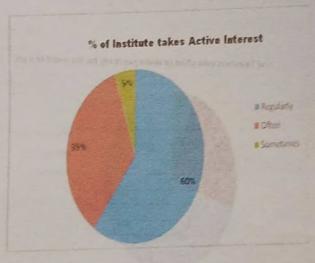

Principal
Siddhant College of Pharmacy
Sudumbare. Ta'
Dist.-Punc

| 13 | The institute/ teachers use student                                                                                                                                                                                                                                                                                                                                                                                                                                                                                                                                                                                                                                                                                                                                                                                                                                                                                                                                                                                                                                                                                                                                                                                                                                                                                                                                                                                                                                                                                                                                                                                                                                                                                                                                                                                                                                                                                                                                                                                                                                                                                            |                                                                   |                                                                                                                   |
|----|--------------------------------------------------------------------------------------------------------------------------------------------------------------------------------------------------------------------------------------------------------------------------------------------------------------------------------------------------------------------------------------------------------------------------------------------------------------------------------------------------------------------------------------------------------------------------------------------------------------------------------------------------------------------------------------------------------------------------------------------------------------------------------------------------------------------------------------------------------------------------------------------------------------------------------------------------------------------------------------------------------------------------------------------------------------------------------------------------------------------------------------------------------------------------------------------------------------------------------------------------------------------------------------------------------------------------------------------------------------------------------------------------------------------------------------------------------------------------------------------------------------------------------------------------------------------------------------------------------------------------------------------------------------------------------------------------------------------------------------------------------------------------------------------------------------------------------------------------------------------------------------------------------------------------------------------------------------------------------------------------------------------------------------------------------------------------------------------------------------------------------|-------------------------------------------------------------------|-------------------------------------------------------------------------------------------------------------------|
|    | learning, participative learning and                                                                                                                                                                                                                                                                                                                                                                                                                                                                                                                                                                                                                                                                                                                                                                                                                                                                                                                                                                                                                                                                                                                                                                                                                                                                                                                                                                                                                                                                                                                                                                                                                                                                                                                                                                                                                                                                                                                                                                                                                                                                                           | A great extent (87.19 %)                                          | Introduction of journal club<br>activities/Project based and problem<br>based learning, Pharmacy practice         |
| 14 | The least of the l | dimulnus.                                                         | projects for B Pharm and M pharm                                                                                  |
|    | Teachers encourage you to participate in extracurricular activities.                                                                                                                                                                                                                                                                                                                                                                                                                                                                                                                                                                                                                                                                                                                                                                                                                                                                                                                                                                                                                                                                                                                                                                                                                                                                                                                                                                                                                                                                                                                                                                                                                                                                                                                                                                                                                                                                                                                                                                                                                                                           | Strongly agree<br>83.17 %                                         | Improving participation through counseling in TG and Class teacher meetings                                       |
| 15 | Efforts are made by the institute/<br>teachers to inculcate soft skills, life<br>skills and employability skills to make<br>you ready for the world of work                                                                                                                                                                                                                                                                                                                                                                                                                                                                                                                                                                                                                                                                                                                                                                                                                                                                                                                                                                                                                                                                                                                                                                                                                                                                                                                                                                                                                                                                                                                                                                                                                                                                                                                                                                                                                                                                                                                                                                    | to a great extent (98.24 %)                                       | Arranging more soft skill development programmes from TISS for students.                                          |
| 16 | What percentage of teachers use ICT tools such as LCD projector, Multimedia, etc. while teaching                                                                                                                                                                                                                                                                                                                                                                                                                                                                                                                                                                                                                                                                                                                                                                                                                                                                                                                                                                                                                                                                                                                                                                                                                                                                                                                                                                                                                                                                                                                                                                                                                                                                                                                                                                                                                                                                                                                                                                                                                               | Above 90 % (98.24<br>%)                                           | Apart from ICT tools innovative teaching techniques like blended learning and You tube links are being introduced |
| 17 | The overall quality of teaching - learning process in your institute is very good.                                                                                                                                                                                                                                                                                                                                                                                                                                                                                                                                                                                                                                                                                                                                                                                                                                                                                                                                                                                                                                                                                                                                                                                                                                                                                                                                                                                                                                                                                                                                                                                                                                                                                                                                                                                                                                                                                                                                                                                                                                             | Strongly agree (87.44%)                                           | Improving teaching learning methods via Vmedulife                                                                 |
| 18 | The teaching and mentoring process in your institution facilitates you in cognitive, social and emotional growth.                                                                                                                                                                                                                                                                                                                                                                                                                                                                                                                                                                                                                                                                                                                                                                                                                                                                                                                                                                                                                                                                                                                                                                                                                                                                                                                                                                                                                                                                                                                                                                                                                                                                                                                                                                                                                                                                                                                                                                                                              | significantly<br>promote<br>institute 80.65                       | Efforts are being made to sign more number of National and international MOUs by working committees.              |
| 19 | exchange, field visit opportunities for students                                                                                                                                                                                                                                                                                                                                                                                                                                                                                                                                                                                                                                                                                                                                                                                                                                                                                                                                                                                                                                                                                                                                                                                                                                                                                                                                                                                                                                                                                                                                                                                                                                                                                                                                                                                                                                                                                                                                                                                                                                                                               | 80.65 % regularly<br>students agreed for<br>regular participation | No of field visits will be improved like Crystal biological solutions.                                            |
| 20 | Teachers are able to identify your                                                                                                                                                                                                                                                                                                                                                                                                                                                                                                                                                                                                                                                                                                                                                                                                                                                                                                                                                                                                                                                                                                                                                                                                                                                                                                                                                                                                                                                                                                                                                                                                                                                                                                                                                                                                                                                                                                                                                                                                                                                                                             | Every time (80.65 %)                                              | Arranging more soft skill<br>development<br>Programmes via TISS,Clinical Trial<br>Course                          |