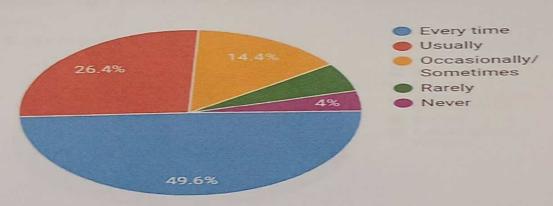

| Question                    | Teachers<br>oulconve |                    | ected competencies, Course of | dcomes and programme |
|-----------------------------|----------------------|--------------------|-------------------------------|----------------------|
| Answer                      | Value                | No, of response(s) | Response value                | Response %           |
| Every Time                  | S                    | 377                | 1885                          | 94.72                |
| Usually                     | 4                    | 17                 | 68                            | 4.27                 |
| Occasionally /<br>Sometimes | 3                    | 4                  | 12                            | 1.01                 |
| Rarely                      | 2                    | 0                  | 0                             | 0.00                 |
| Never Never                 | 4                    | 0                  | 0                             | 0.00                 |
| Performance                 |                      |                    |                               | 96,74                |