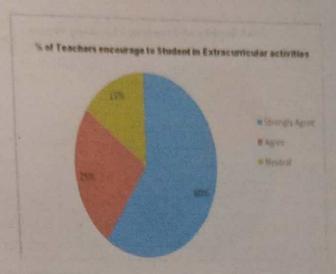

## E.Finding and Analysis

| Sr<br>No | Commer & meditore 110                                                                                                                         | Findings<br>and<br>Analysis                       | Action Plan                                                                                                                             |
|----------|-----------------------------------------------------------------------------------------------------------------------------------------------|---------------------------------------------------|-----------------------------------------------------------------------------------------------------------------------------------------|
| 1        | How much of the syllabus was covered in the class?                                                                                            | 89.70 %<br>says 85-100<br>% syllabus<br>completed | Teaching and lesion plans were prepared by staff and conducted sessions                                                                 |
| 2        | How well did the teachers prepare for the classes?                                                                                            | 86.68 % satisfactor                               | New ICT tools, e-content, Vmedulife are being introduced                                                                                |
| 3        | How well were the teachers able to communicate?                                                                                               | 85.93 % (Always effective)                        | Training programme will be conducted like FDP for faculty.                                                                              |
| 4        | The teacher's approach to teaching can best be described as                                                                                   | Very Good (88.94%                                 | More no of faculties will be deputed to FDP, SWAYAM online Courses                                                                      |
| 5        | Fairness of the internal evaluation process by the teachers.                                                                                  | 94.72 % always fair                               | Efforts will be taken further to increase the Transparency by exam department                                                           |
| 6        | Was your performance in assignments discussed with you?                                                                                       | 94.72 % Every time                                | Teachers will take efforts to discuss regularly and will show best                                                                      |
| 7        | The institution provides Hostel, ATM,<br>Laundry, Canteen and Bus facility to<br>students?                                                    | 91.71 % Strongly agree                            | assignments to all students. Facilities are provided time to time by management                                                         |
| 8        | Teachers inform you about your expected competencies, course outcomes and programme outcomes.                                                 | Every time (94.72 %)                              | POs and COs are redefined fro B and M Pharm from time to time by staff                                                                  |
| 9        | Your mentor does a necessary follow-up with an assigned task to you                                                                           | Every time 97.24 %                                | No of mentoring sessions are being increased to                                                                                         |
| 10       | The teachers illustrate the concepts through examples and applications                                                                        | Every time<br>91.71 %                             | Use of Computer aided and software Ex pharmacology, Communication skills software-based teaching like ppt, videos, You tube links to be |
| 11       | The teachers identify your strengths and encourage you with providing right level of challenges                                               | 96.73 % fully agreed                              | More career development programmes to be organized by                                                                                   |
| 12       | The institution makes effort to engage students in the monitoring, review and continuous quality improvement of the teaching learning process | Strongly Agree (91.21%)                           | Innovative learning experience to students through participative, experimental learning, blended learning i.e. student centric learning |

Principal
Siddhant College of Pharmacy
Sudumbare. Ta'
Dist.-Punc

| 13 | The institute/ teachers use student                                                                                                                                                                                                                                                                                                                                                                                                                                                                                                                                                                                                                                                                                                                                                                                                                                                                                                                                                                                                                                                                                                                                                                                                                                                                                                                                                                                                                                                                                                                                                                                                                                                                                                                                                                                                                                                                                                                                                                                                                                                                                            |                                                                   |                                                                                                                   |
|----|--------------------------------------------------------------------------------------------------------------------------------------------------------------------------------------------------------------------------------------------------------------------------------------------------------------------------------------------------------------------------------------------------------------------------------------------------------------------------------------------------------------------------------------------------------------------------------------------------------------------------------------------------------------------------------------------------------------------------------------------------------------------------------------------------------------------------------------------------------------------------------------------------------------------------------------------------------------------------------------------------------------------------------------------------------------------------------------------------------------------------------------------------------------------------------------------------------------------------------------------------------------------------------------------------------------------------------------------------------------------------------------------------------------------------------------------------------------------------------------------------------------------------------------------------------------------------------------------------------------------------------------------------------------------------------------------------------------------------------------------------------------------------------------------------------------------------------------------------------------------------------------------------------------------------------------------------------------------------------------------------------------------------------------------------------------------------------------------------------------------------------|-------------------------------------------------------------------|-------------------------------------------------------------------------------------------------------------------|
|    | learning, participative learning and                                                                                                                                                                                                                                                                                                                                                                                                                                                                                                                                                                                                                                                                                                                                                                                                                                                                                                                                                                                                                                                                                                                                                                                                                                                                                                                                                                                                                                                                                                                                                                                                                                                                                                                                                                                                                                                                                                                                                                                                                                                                                           | A great extent (87.19 %)                                          | Introduction of journal club<br>activities/Project based and problem<br>based learning, Pharmacy practice         |
| 14 | The least of the l | dimulnus.                                                         | projects for B Pharm and M pharm                                                                                  |
|    | Teachers encourage you to participate in extracurricular activities.                                                                                                                                                                                                                                                                                                                                                                                                                                                                                                                                                                                                                                                                                                                                                                                                                                                                                                                                                                                                                                                                                                                                                                                                                                                                                                                                                                                                                                                                                                                                                                                                                                                                                                                                                                                                                                                                                                                                                                                                                                                           | Strongly agree<br>83.17 %                                         | Improving participation through counseling in TG and Class teacher meetings                                       |
| 15 | Efforts are made by the institute/<br>teachers to inculcate soft skills, life<br>skills and employability skills to make<br>you ready for the world of work                                                                                                                                                                                                                                                                                                                                                                                                                                                                                                                                                                                                                                                                                                                                                                                                                                                                                                                                                                                                                                                                                                                                                                                                                                                                                                                                                                                                                                                                                                                                                                                                                                                                                                                                                                                                                                                                                                                                                                    | to a great extent (98.24 %)                                       | Arranging more soft skill development programmes from TISS for students.                                          |
| 16 | What percentage of teachers use ICT tools such as LCD projector, Multimedia, etc. while teaching                                                                                                                                                                                                                                                                                                                                                                                                                                                                                                                                                                                                                                                                                                                                                                                                                                                                                                                                                                                                                                                                                                                                                                                                                                                                                                                                                                                                                                                                                                                                                                                                                                                                                                                                                                                                                                                                                                                                                                                                                               | Above 90 % (98.24<br>%)                                           | Apart from ICT tools innovative teaching techniques like blended learning and You tube links are being introduced |
| 17 | The overall quality of teaching - learning process in your institute is very good.                                                                                                                                                                                                                                                                                                                                                                                                                                                                                                                                                                                                                                                                                                                                                                                                                                                                                                                                                                                                                                                                                                                                                                                                                                                                                                                                                                                                                                                                                                                                                                                                                                                                                                                                                                                                                                                                                                                                                                                                                                             | Strongly agree (87.44%)                                           | Improving teaching learning methods via Vmedulife                                                                 |
| 18 | The teaching and mentoring process in your institution facilitates you in cognitive, social and emotional growth.                                                                                                                                                                                                                                                                                                                                                                                                                                                                                                                                                                                                                                                                                                                                                                                                                                                                                                                                                                                                                                                                                                                                                                                                                                                                                                                                                                                                                                                                                                                                                                                                                                                                                                                                                                                                                                                                                                                                                                                                              | significantly<br>promote<br>institute 80.65                       | Efforts are being made to sign more number of National and international MOUs by working committees.              |
| 19 | exchange, field visit opportunities for students                                                                                                                                                                                                                                                                                                                                                                                                                                                                                                                                                                                                                                                                                                                                                                                                                                                                                                                                                                                                                                                                                                                                                                                                                                                                                                                                                                                                                                                                                                                                                                                                                                                                                                                                                                                                                                                                                                                                                                                                                                                                               | 80.65 % regularly<br>students agreed for<br>regular participation | No of field visits will be improved like Crystal biological solutions.                                            |
| 20 | Teachers are able to identify your                                                                                                                                                                                                                                                                                                                                                                                                                                                                                                                                                                                                                                                                                                                                                                                                                                                                                                                                                                                                                                                                                                                                                                                                                                                                                                                                                                                                                                                                                                                                                                                                                                                                                                                                                                                                                                                                                                                                                                                                                                                                                             | Every time (80.65 %)                                              | Arranging more soft skill<br>development<br>Programmes via TISS,Clinical Trial<br>Course                          |