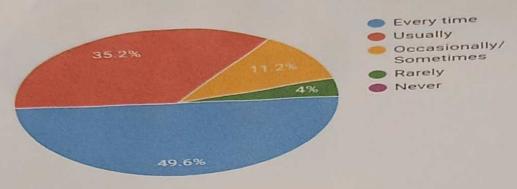

| Question              | Your me | enter does a necessary folio | w-up with an assigned task | to you     |
|-----------------------|---------|------------------------------|----------------------------|------------|
| Answer                | Value   | No. of response(s)           | Response value             | Response % |
| Every time            | - 5     | 387                          | 1935                       | 97.24      |
| ● Usually             | 4       | 4                            | 16                         | 1.01       |
| Occasionally Sometime | 3       | 1                            | 3                          | 0,25       |
| Rarely                | 2       | 6                            | 12                         | 1.51       |
| Performance           |         |                              |                            | 98,79      |