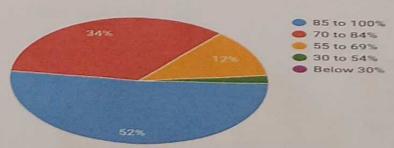

#### Total number of response(s): 398

| Question    | How mu | ch of the syllabus was povere | d in the class |            |
|-------------|--------|-------------------------------|----------------|------------|
| Answer      | Value  | No. of response(s)            | Response value | Response % |
| © 85-100 %  | S      | 357                           | 1785           | 89.70      |
| 70-84 %     | 4      | 20                            | 80             |            |
| 55-69 N     | 3      | 21                            | 63             | 5.03       |
| 30-54 %     | 2      | 0                             | 0              | 5.28       |
| below 30 %  | - 1    | 0                             |                | 0.00       |
| Performance |        |                               | 0              | 0.00       |
|             |        |                               |                | 96.68      |