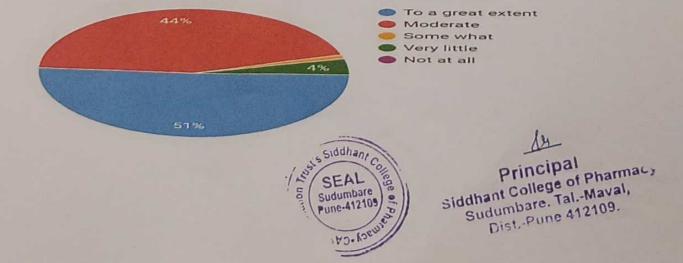

| Question                    | Teachers<br>oulconve |                    | ected competencies, Course of | dcomes and programme |
|-----------------------------|----------------------|--------------------|-------------------------------|----------------------|
| Answer                      | Value                | No, of response(s) | Response value                | Response %           |
| Every Time                  | S                    | 377                | 1885                          | 94.72                |
| Usually                     | 4                    | 17                 | 68                            | 4.27                 |
| Occasionally /<br>Sometimes | 3                    | 4                  | 12                            | 1.01                 |
| Rarely                      | 2                    | 0                  | 0                             | 0.00                 |
| Never Never                 | 4                    | 0                  | 0                             | 0.00                 |
| Performance                 |                      |                    |                               | 96,74                |