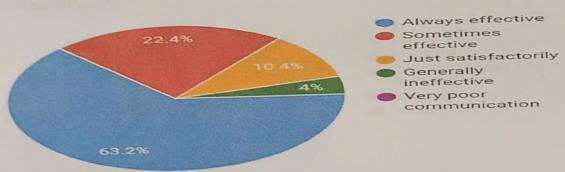

| Question              | How w | oil were the teachers able | to annual to the last |               |
|-----------------------|-------|----------------------------|-----------------------|---------------|
| Anterior              | Value | No of response(s)          | Response value        |               |
| Always effective      | 5     | 342                        | 1710                  | Response %    |
| Sometime effective    | 4     | 19                         | 76                    | 85.93<br>4.77 |
| Just Set stactorey    | 3     | 37                         | 111                   | 9.30          |
| Generally inoffective | 2     | 0                          | 0                     | 0.00          |
| Performance           |       | 0                          | 0                     | 0.00          |
|                       |       |                            |                       | 95.33         |