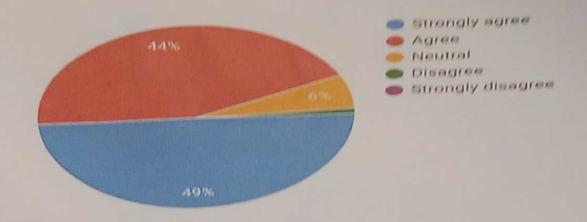

| Question          | The insti | Aution provides Hostel ATM C | Canteen, and Bus facility to stu | ients 7    |
|-------------------|-----------|------------------------------|----------------------------------|------------|
| Answer            | Value     | No of response(s)            | Response value                   | Response % |
| Strongly agree    | 5         | 363                          | 1615                             | 91.21      |
| Agree .           | 4         | 12                           | 48                               | 3.02       |
| Neutral           | 3         | 23                           | 69                               | 5.78       |
| Disagree          | 2         | 0                            | 0                                | 0.00       |
| strongly Disagree | 1         | 9                            | 0                                | 0.00       |
| Performance       |           |                              |                                  | 97.09      |