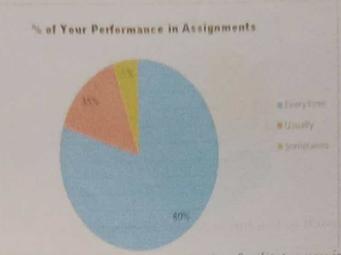

## E.Finding and Analysis

| Sr<br>No | Commer & meditore 110                                                                                                                         | Findings<br>and<br>Analysis                       | Action Plan                                                                                                                             |
|----------|-----------------------------------------------------------------------------------------------------------------------------------------------|---------------------------------------------------|-----------------------------------------------------------------------------------------------------------------------------------------|
| 1        | How much of the syllabus was covered in the class?                                                                                            | 89.70 %<br>says 85-100<br>% syllabus<br>completed | Teaching and lesion plans were prepared by staff and conducted sessions                                                                 |
| 2        | How well did the teachers prepare for the classes?                                                                                            | 86.68 % satisfactor                               | New ICT tools, e-content, Vmedulife are being introduced                                                                                |
| 3        | How well were the teachers able to communicate?                                                                                               | 85.93 % (Always effective)                        | Training programme will be conducted like FDP for faculty.                                                                              |
| 4        | The teacher's approach to teaching can best be described as                                                                                   | Very Good (88.94%                                 | More no of faculties will be deputed to FDP, SWAYAM online Courses                                                                      |
| 5        | Fairness of the internal evaluation process by the teachers.                                                                                  | 94.72 % always fair                               | Efforts will be taken further to increase the Transparency by exam department                                                           |
| 6        | Was your performance in assignments discussed with you?                                                                                       | 94.72 % Every time                                | Teachers will take efforts to discuss regularly and will show best                                                                      |
| 7        | The institution provides Hostel, ATM,<br>Laundry, Canteen and Bus facility to<br>students?                                                    | 91.71 % Strongly agree                            | assignments to all students. Facilities are provided time to time by management                                                         |
| 8        | Teachers inform you about your expected competencies, course outcomes and programme outcomes.                                                 | Every time (94.72 %)                              | POs and COs are redefined fro B and M Pharm from time to time by staff                                                                  |
| 9        | Your mentor does a necessary follow-up with an assigned task to you                                                                           | Every time 97.24 %                                | No of mentoring sessions are being increased to                                                                                         |
| 10       | The teachers illustrate the concepts through examples and applications                                                                        | Every time<br>91.71 %                             | Use of Computer aided and software Ex pharmacology, Communication skills software-based teaching like ppt, videos, You tube links to be |
| 11       | The teachers identify your strengths and encourage you with providing right level of challenges                                               | 96.73 % fully agreed                              | More career development programmes to be organized by                                                                                   |
| 12       | The institution makes effort to engage students in the monitoring, review and continuous quality improvement of the teaching learning process | Strongly Agree (91.21%)                           | Innovative learning experience to students through participative, experimental learning, blended learning i.e. student centric learning |