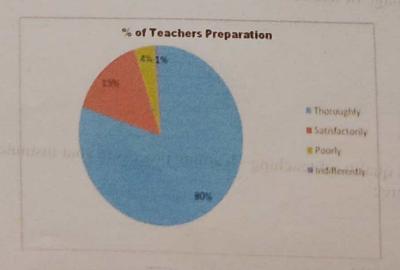

## E.Finding and Analysis

| Sr<br>No | Commer & meditore 110                                                                                                                         | Findings<br>and<br>Analysis                       | Action Plan                                                                                                                             |
|----------|-----------------------------------------------------------------------------------------------------------------------------------------------|---------------------------------------------------|-----------------------------------------------------------------------------------------------------------------------------------------|
| 1        | How much of the syllabus was covered in the class?                                                                                            | 89.70 %<br>says 85-100<br>% syllabus<br>completed | Teaching and lesion plans were prepared by staff and conducted sessions                                                                 |
| 2        | How well did the teachers prepare for the classes?                                                                                            | 86.68 % satisfactor                               | New ICT tools, e-content, Vmedulife are being introduced                                                                                |
| 3        | How well were the teachers able to communicate?                                                                                               | 85.93 % (Always effective)                        | Training programme will be conducted like FDP for faculty.                                                                              |
| 4        | The teacher's approach to teaching can best be described as                                                                                   | Very Good (88.94%                                 | More no of faculties will be deputed to FDP, SWAYAM online Courses                                                                      |
| 5        | Fairness of the internal evaluation process by the teachers.                                                                                  | 94.72 % always fair                               | Efforts will be taken further to increase the Transparency by exam department                                                           |
| 6        | Was your performance in assignments discussed with you?                                                                                       | 94.72 % Every time                                | Teachers will take efforts to discuss regularly and will show best                                                                      |
| 7        | The institution provides Hostel, ATM,<br>Laundry, Canteen and Bus facility to<br>students?                                                    | 91.71 % Strongly agree                            | assignments to all students. Facilities are provided time to time by management                                                         |
| 8        | Teachers inform you about your expected competencies, course outcomes and programme outcomes.                                                 | Every time (94.72 %)                              | POs and COs are redefined fro B and M Pharm from time to time by staff                                                                  |
| 9        | Your mentor does a necessary follow-up with an assigned task to you                                                                           | Every time 97.24 %                                | No of mentoring sessions are being increased to                                                                                         |
| 10       | The teachers illustrate the concepts through examples and applications                                                                        | Every time<br>91.71 %                             | Use of Computer aided and software Ex pharmacology, Communication skills software-based teaching like ppt, videos, You tube links to be |
| 11       | The teachers identify your strengths and encourage you with providing right level of challenges                                               | 96.73 % fully agreed                              | More career development programmes to be organized by                                                                                   |
| 12       | The institution makes effort to engage students in the monitoring, review and continuous quality improvement of the teaching learning process | Strongly Agree (91.21%)                           | Innovative learning experience to students through participative, experimental learning, blended learning i.e. student centric learning |

#### Total number of response(s): 398

| Question    | How mu | ch of the syllabus was povere | d in the class |            |
|-------------|--------|-------------------------------|----------------|------------|
| Answer      | Value  | No. of response(s)            | Response value | Response % |
| © 85-100 %  | S      | 357                           | 1785           | 89.70      |
| 70-84 %     | 4      | 20                            | 80             |            |
| 55-69 N     | 3      | 21                            | 63             | 5.03       |
| 30-54 %     | 2      | 0                             | 0              | 5.28       |
| below 30 %  | - 1    | 0                             |                | 0.00       |
| Performance |        |                               | 0              | 0.00       |
|             |        |                               |                | 96.68      |