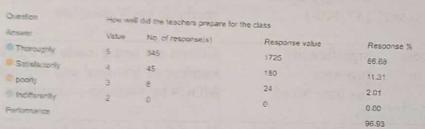

| Question              | How w | oil were the teachers able | to annual to the last |               |
|-----------------------|-------|----------------------------|-----------------------|---------------|
| Anterior              | Value | No of response(s)          | Response value        |               |
| Always effective      | 5     | 342                        | 1710                  | Response %    |
| Sometime effective    | 4     | 19                         | 76                    | 85.93<br>4.77 |
| Just Set stactorey    | 3     | 37                         | 111                   | 9.30          |
| Generally inoffective | 2     | 0                          | 0                     | 0.00          |
| Performance           |       | 0                          | 0                     | 0.00          |
|                       |       |                            |                       | 95.33         |