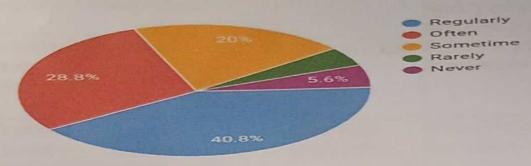

| Question                    | Teachers<br>oulconve |                    | ected competencies, Course of | dcomes and programme |
|-----------------------------|----------------------|--------------------|-------------------------------|----------------------|
| Answer                      | Value                | No, of response(s) | Response value                | Response %           |
| Every Time                  | S                    | 377                | 1885                          | 94.72                |
| Usually                     | 4                    | 17                 | 68                            | 4.27                 |
| Occasionally /<br>Sometimes | 3                    | 4                  | 12                            | 1.01                 |
| Rarely                      | 2                    | 0                  | 0                             | 0.00                 |
| Never Never                 | 4                    | 0                  | 0                             | 0.00                 |
| Performance                 |                      |                    |                               | 96,74                |