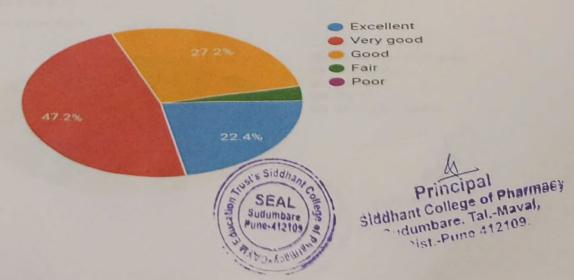

| Question    | The lead | ther's approach to teaching ca | T first the described |            |
|-------------|----------|--------------------------------|-----------------------|------------|
| Answer      | Value    | No. of response(s)             | Response value        |            |
| © Excellent | 5        | 354                            | 1770                  | Response % |
| wery good   | 4        | 33                             | 132                   | 88.94      |
| gnori       | 3        | 11                             |                       | 8.29       |
| * tare      | 2        | 0                              | 33                    | 2.76       |
| poor poor   | 1        | 0                              | 0 171112              | 0.00       |
| Performance |          |                                | D                     | 0.00       |
|             |          |                                |                       | 97.24      |