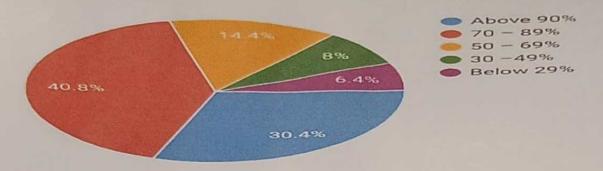

Principal
Siddhant College of Pharmacy
Sudumbare. Ta'
Dist.-Punc

| 13 | The institute/ teachers use student                                                                                                                                                                                                                                                                                                                                                                                                                                                                                                                                                                                                                                                                                                                                                                                                                                                                                                                                                                                                                                                                                                                                                                                                                                                                                                                                                                                                                                                                                                                                                                                                                                                                                                                                                                                                                                                                                                                                                                                                                                                                                            |                                                                   |                                                                                                                   |
|----|--------------------------------------------------------------------------------------------------------------------------------------------------------------------------------------------------------------------------------------------------------------------------------------------------------------------------------------------------------------------------------------------------------------------------------------------------------------------------------------------------------------------------------------------------------------------------------------------------------------------------------------------------------------------------------------------------------------------------------------------------------------------------------------------------------------------------------------------------------------------------------------------------------------------------------------------------------------------------------------------------------------------------------------------------------------------------------------------------------------------------------------------------------------------------------------------------------------------------------------------------------------------------------------------------------------------------------------------------------------------------------------------------------------------------------------------------------------------------------------------------------------------------------------------------------------------------------------------------------------------------------------------------------------------------------------------------------------------------------------------------------------------------------------------------------------------------------------------------------------------------------------------------------------------------------------------------------------------------------------------------------------------------------------------------------------------------------------------------------------------------------|-------------------------------------------------------------------|-------------------------------------------------------------------------------------------------------------------|
|    | learning, participative learning and                                                                                                                                                                                                                                                                                                                                                                                                                                                                                                                                                                                                                                                                                                                                                                                                                                                                                                                                                                                                                                                                                                                                                                                                                                                                                                                                                                                                                                                                                                                                                                                                                                                                                                                                                                                                                                                                                                                                                                                                                                                                                           | A great extent (87.19 %)                                          | Introduction of journal club<br>activities/Project based and problem<br>based learning, Pharmacy practice         |
| 14 | The least of the l | dimulnus.                                                         | projects for B Pharm and M pharm                                                                                  |
|    | Teachers encourage you to participate in extracurricular activities.                                                                                                                                                                                                                                                                                                                                                                                                                                                                                                                                                                                                                                                                                                                                                                                                                                                                                                                                                                                                                                                                                                                                                                                                                                                                                                                                                                                                                                                                                                                                                                                                                                                                                                                                                                                                                                                                                                                                                                                                                                                           | Strongly agree<br>83.17 %                                         | Improving participation through counseling in TG and Class teacher meetings                                       |
| 15 | Efforts are made by the institute/<br>teachers to inculcate soft skills, life<br>skills and employability skills to make<br>you ready for the world of work                                                                                                                                                                                                                                                                                                                                                                                                                                                                                                                                                                                                                                                                                                                                                                                                                                                                                                                                                                                                                                                                                                                                                                                                                                                                                                                                                                                                                                                                                                                                                                                                                                                                                                                                                                                                                                                                                                                                                                    | to a great extent (98.24 %)                                       | Arranging more soft skill development programmes from TISS for students.                                          |
| 16 | What percentage of teachers use ICT tools such as LCD projector, Multimedia, etc. while teaching                                                                                                                                                                                                                                                                                                                                                                                                                                                                                                                                                                                                                                                                                                                                                                                                                                                                                                                                                                                                                                                                                                                                                                                                                                                                                                                                                                                                                                                                                                                                                                                                                                                                                                                                                                                                                                                                                                                                                                                                                               | Above 90 % (98.24<br>%)                                           | Apart from ICT tools innovative teaching techniques like blended learning and You tube links are being introduced |
| 17 | The overall quality of teaching - learning process in your institute is very good.                                                                                                                                                                                                                                                                                                                                                                                                                                                                                                                                                                                                                                                                                                                                                                                                                                                                                                                                                                                                                                                                                                                                                                                                                                                                                                                                                                                                                                                                                                                                                                                                                                                                                                                                                                                                                                                                                                                                                                                                                                             | Strongly agree (87.44%)                                           | Improving teaching learning methods via Vmedulife                                                                 |
| 18 | The teaching and mentoring process in your institution facilitates you in cognitive, social and emotional growth.                                                                                                                                                                                                                                                                                                                                                                                                                                                                                                                                                                                                                                                                                                                                                                                                                                                                                                                                                                                                                                                                                                                                                                                                                                                                                                                                                                                                                                                                                                                                                                                                                                                                                                                                                                                                                                                                                                                                                                                                              | significantly<br>promote<br>institute 80.65                       | Efforts are being made to sign more number of National and international MOUs by working committees.              |
| 19 | exchange, field visit opportunities for students                                                                                                                                                                                                                                                                                                                                                                                                                                                                                                                                                                                                                                                                                                                                                                                                                                                                                                                                                                                                                                                                                                                                                                                                                                                                                                                                                                                                                                                                                                                                                                                                                                                                                                                                                                                                                                                                                                                                                                                                                                                                               | 80.65 % regularly<br>students agreed for<br>regular participation | No of field visits will be improved like Crystal biological solutions.                                            |
| 20 | Teachers are able to identify your                                                                                                                                                                                                                                                                                                                                                                                                                                                                                                                                                                                                                                                                                                                                                                                                                                                                                                                                                                                                                                                                                                                                                                                                                                                                                                                                                                                                                                                                                                                                                                                                                                                                                                                                                                                                                                                                                                                                                                                                                                                                                             | Every time (80.65 %)                                              | Arranging more soft skill<br>development<br>Programmes via TISS,Clinical Trial<br>Course                          |