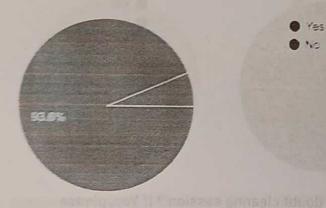

| Question              | How w | oil were the teachers able | to annual to the last |               |
|-----------------------|-------|----------------------------|-----------------------|---------------|
| Anterior              | Value | No of response(s)          | Response value        |               |
| Always effective      | 5     | 342                        | 1710                  | Response %    |
| Sometime effective    | 4     | 19                         | 76                    | 85.93<br>4.77 |
| Just Set stactorey    | 3     | 37                         | 111                   | 9.30          |
| Generally inoffective | 2     | 0                          | 0                     | 0.00          |
| Performance           |       | 0                          | 0                     | 0.00          |
|                       |       |                            |                       | 95.33         |