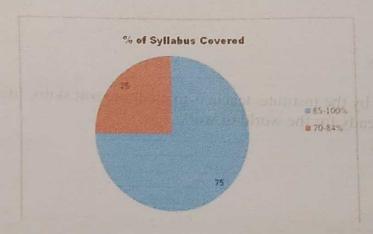

## E.Finding and Analysis

| Sr<br>No | Commer & meditore 110                                                                                                                         | Findings<br>and<br>Analysis                       | Action Plan                                                                                                                             |
|----------|-----------------------------------------------------------------------------------------------------------------------------------------------|---------------------------------------------------|-----------------------------------------------------------------------------------------------------------------------------------------|
| 1        | How much of the syllabus was covered in the class?                                                                                            | 89.70 %<br>says 85-100<br>% syllabus<br>completed | Teaching and lesion plans were prepared by staff and conducted sessions                                                                 |
| 2        | How well did the teachers prepare for the classes?                                                                                            | 86.68 % satisfactor                               | New ICT tools, e-content, Vmedulife are being introduced                                                                                |
| 3        | How well were the teachers able to communicate?                                                                                               | 85.93 % (Always effective)                        | Training programme will be conducted like FDP for faculty.                                                                              |
| 4        | The teacher's approach to teaching can best be described as                                                                                   | Very Good (88.94%                                 | More no of faculties will be deputed to FDP, SWAYAM online Courses                                                                      |
| 5        | Fairness of the internal evaluation process by the teachers.                                                                                  | 94.72 % always fair                               | Efforts will be taken further to increase the Transparency by exam department                                                           |
| 6        | Was your performance in assignments discussed with you?                                                                                       | 94.72 % Every time                                | Teachers will take efforts to discuss regularly and will show best                                                                      |
| 7        | The institution provides Hostel, ATM,<br>Laundry, Canteen and Bus facility to<br>students?                                                    | 91.71 % Strongly agree                            | assignments to all students. Facilities are provided time to time by management                                                         |
| 8        | Teachers inform you about your expected competencies, course outcomes and programme outcomes.                                                 | Every time (94.72 %)                              | POs and COs are redefined fro B and M Pharm from time to time by staff                                                                  |
| 9        | Your mentor does a necessary follow-up with an assigned task to you                                                                           | Every time 97.24 %                                | No of mentoring sessions are being increased to                                                                                         |
| 10       | The teachers illustrate the concepts through examples and applications                                                                        | Every time<br>91.71 %                             | Use of Computer aided and software Ex pharmacology, Communication skills software-based teaching like ppt, videos, You tube links to be |
| 11       | The teachers identify your strengths and encourage you with providing right level of challenges                                               | 96.73 % fully agreed                              | More career development programmes to be organized by                                                                                   |
| 12       | The institution makes effort to engage students in the monitoring, review and continuous quality improvement of the teaching learning process | Strongly Agree (91.21%)                           | Innovative learning experience to students through participative, experimental learning, blended learning i.e. student centric learning |

#### Total number of response(s): 398

| Question    | How mu | ch of the syllabus was povere | d in the class |            |
|-------------|--------|-------------------------------|----------------|------------|
| Answer      | Value  | No. of response(s)            | Response value | Response % |
| © 85-100 %  | S      | 357                           | 1785           | 89.70      |
| 70-84 %     | 4      | 20                            | 80             |            |
| 55-69 N     | 3      | 21                            | 63             | 5.03       |
| 30-54 %     | 2      | 0                             | 0              | 5.28       |
| below 30 %  | - 1    | 0                             |                | 0.00       |
| Performance |        |                               | 0              | 0.00       |
|             |        |                               |                | 96.68      |