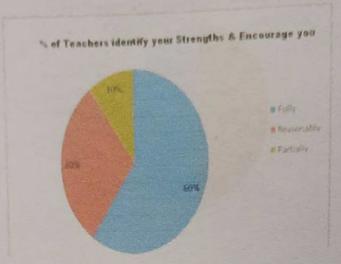

| Question           | The tead | the right level of challenges |                |            |
|--------------------|----------|-------------------------------|----------------|------------|
| Answer             | */aluc   | No. of response(s)            | Response value | Response % |
| # Fully            | 5        | 385                           | 1925           | 96.73      |
| Reasonably         | 6        | 1                             | 4              | 0,25       |
| @ Partially        | 3        | 12                            | 36             | 3.02       |
| Slightly           | 2        | 0                             | 0              | 0.00       |
| Unable to identify | 4        | 0                             | 0              | 0.00       |
| Performance        |          |                               |                | 98.74      |