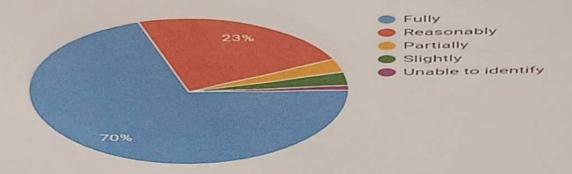

| Question           | The tead | the right level of challenges |                |            |
|--------------------|----------|-------------------------------|----------------|------------|
| Answer             | */aluc   | No. of response(s)            | Response value | Response % |
| # Fully            | 5        | 385                           | 1925           | 96.73      |
| Reasonably         | 6        | 1                             | 4              | 0,25       |
| @ Partially        | 3        | 12                            | 36             | 3.02       |
| Slightly           | 2        | 0                             | 0              | 0.00       |
| Unable to identify | 4        | 0                             | 0              | 0.00       |
| Performance        |          |                               |                | 98.74      |