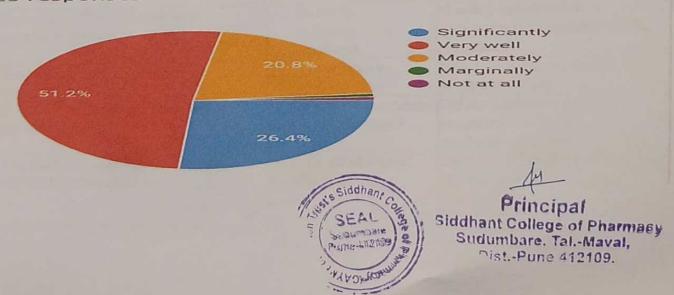

Principal
Siddhant College of Pharmacy
Sudumbare. Ta'
Dist.-Punc

| 13 | The institute/ teachers use student                                                                                                                                                                                                                                                                                                                                                                                                                                                                                                                                                                                                                                                                                                                                                                                                                                                                                                                                                                                                                                                                                                                                                                                                                                                                                                                                                                                                                                                                                                                                                                                                                                                                                                                                                                                                                                                                                                                                                                                                                                                                                            |                                                                   |                                                                                                                   |
|----|--------------------------------------------------------------------------------------------------------------------------------------------------------------------------------------------------------------------------------------------------------------------------------------------------------------------------------------------------------------------------------------------------------------------------------------------------------------------------------------------------------------------------------------------------------------------------------------------------------------------------------------------------------------------------------------------------------------------------------------------------------------------------------------------------------------------------------------------------------------------------------------------------------------------------------------------------------------------------------------------------------------------------------------------------------------------------------------------------------------------------------------------------------------------------------------------------------------------------------------------------------------------------------------------------------------------------------------------------------------------------------------------------------------------------------------------------------------------------------------------------------------------------------------------------------------------------------------------------------------------------------------------------------------------------------------------------------------------------------------------------------------------------------------------------------------------------------------------------------------------------------------------------------------------------------------------------------------------------------------------------------------------------------------------------------------------------------------------------------------------------------|-------------------------------------------------------------------|-------------------------------------------------------------------------------------------------------------------|
|    | learning, participative learning and                                                                                                                                                                                                                                                                                                                                                                                                                                                                                                                                                                                                                                                                                                                                                                                                                                                                                                                                                                                                                                                                                                                                                                                                                                                                                                                                                                                                                                                                                                                                                                                                                                                                                                                                                                                                                                                                                                                                                                                                                                                                                           | A great extent (87.19 %)                                          | Introduction of journal club<br>activities/Project based and problem<br>based learning, Pharmacy practice         |
| 14 | The least of the l | dimulnus.                                                         | projects for B Pharm and M pharm                                                                                  |
|    | Teachers encourage you to participate in extracurricular activities.                                                                                                                                                                                                                                                                                                                                                                                                                                                                                                                                                                                                                                                                                                                                                                                                                                                                                                                                                                                                                                                                                                                                                                                                                                                                                                                                                                                                                                                                                                                                                                                                                                                                                                                                                                                                                                                                                                                                                                                                                                                           | Strongly agree<br>83.17 %                                         | Improving participation through counseling in TG and Class teacher meetings                                       |
| 15 | Efforts are made by the institute/<br>teachers to inculcate soft skills, life<br>skills and employability skills to make<br>you ready for the world of work                                                                                                                                                                                                                                                                                                                                                                                                                                                                                                                                                                                                                                                                                                                                                                                                                                                                                                                                                                                                                                                                                                                                                                                                                                                                                                                                                                                                                                                                                                                                                                                                                                                                                                                                                                                                                                                                                                                                                                    | to a great extent (98.24 %)                                       | Arranging more soft skill development programmes from TISS for students.                                          |
| 16 | What percentage of teachers use ICT tools such as LCD projector, Multimedia, etc. while teaching                                                                                                                                                                                                                                                                                                                                                                                                                                                                                                                                                                                                                                                                                                                                                                                                                                                                                                                                                                                                                                                                                                                                                                                                                                                                                                                                                                                                                                                                                                                                                                                                                                                                                                                                                                                                                                                                                                                                                                                                                               | Above 90 % (98.24<br>%)                                           | Apart from ICT tools innovative teaching techniques like blended learning and You tube links are being introduced |
| 17 | The overall quality of teaching - learning process in your institute is very good.                                                                                                                                                                                                                                                                                                                                                                                                                                                                                                                                                                                                                                                                                                                                                                                                                                                                                                                                                                                                                                                                                                                                                                                                                                                                                                                                                                                                                                                                                                                                                                                                                                                                                                                                                                                                                                                                                                                                                                                                                                             | Strongly agree (87.44%)                                           | Improving teaching learning methods via Vmedulife                                                                 |
| 18 | The teaching and mentoring process in your institution facilitates you in cognitive, social and emotional growth.                                                                                                                                                                                                                                                                                                                                                                                                                                                                                                                                                                                                                                                                                                                                                                                                                                                                                                                                                                                                                                                                                                                                                                                                                                                                                                                                                                                                                                                                                                                                                                                                                                                                                                                                                                                                                                                                                                                                                                                                              | significantly<br>promote<br>institute 80.65                       | Efforts are being made to sign more number of National and international MOUs by working committees.              |
| 19 | exchange, field visit opportunities for students                                                                                                                                                                                                                                                                                                                                                                                                                                                                                                                                                                                                                                                                                                                                                                                                                                                                                                                                                                                                                                                                                                                                                                                                                                                                                                                                                                                                                                                                                                                                                                                                                                                                                                                                                                                                                                                                                                                                                                                                                                                                               | 80.65 % regularly<br>students agreed for<br>regular participation | No of field visits will be improved like Crystal biological solutions.                                            |
| 20 | Teachers are able to identify your                                                                                                                                                                                                                                                                                                                                                                                                                                                                                                                                                                                                                                                                                                                                                                                                                                                                                                                                                                                                                                                                                                                                                                                                                                                                                                                                                                                                                                                                                                                                                                                                                                                                                                                                                                                                                                                                                                                                                                                                                                                                                             | Every time (80.65 %)                                              | Arranging more soft skill<br>development<br>Programmes via TISS,Clinical Trial<br>Course                          |