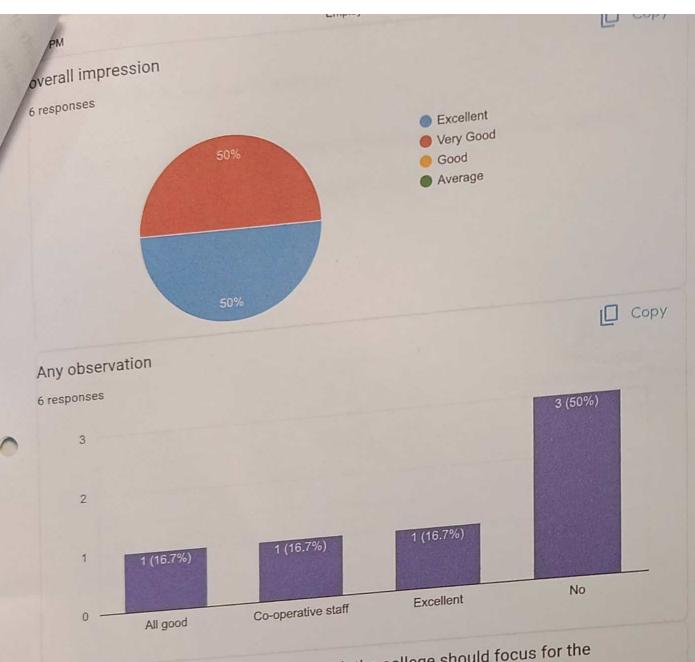

## E.Finding and Analysis

| Sr<br>No | Commer & meditore 110                                                                                                                         | Findings<br>and<br>Analysis                       | Action Plan                                                                                                                             |
|----------|-----------------------------------------------------------------------------------------------------------------------------------------------|---------------------------------------------------|-----------------------------------------------------------------------------------------------------------------------------------------|
| 1        | How much of the syllabus was covered in the class?                                                                                            | 89.70 %<br>says 85-100<br>% syllabus<br>completed | Teaching and lesion plans were prepared by staff and conducted sessions                                                                 |
| 2        | How well did the teachers prepare for the classes?                                                                                            | 86.68 % satisfactor                               | New ICT tools, e-content, Vmedulife are being introduced                                                                                |
| 3        | How well were the teachers able to communicate?                                                                                               | 85.93 % (Always effective)                        | Training programme will be conducted like FDP for faculty.                                                                              |
| 4        | The teacher's approach to teaching can best be described as                                                                                   | Very Good (88.94%                                 | More no of faculties will be deputed to FDP, SWAYAM online Courses                                                                      |
| 5        | Fairness of the internal evaluation process by the teachers.                                                                                  | 94.72 % always fair                               | Efforts will be taken further to increase the Transparency by exam department                                                           |
| 6        | Was your performance in assignments discussed with you?                                                                                       | 94.72 % Every time                                | Teachers will take efforts to discuss regularly and will show best                                                                      |
| 7        | The institution provides Hostel, ATM,<br>Laundry, Canteen and Bus facility to<br>students?                                                    | 91.71 % Strongly agree                            | assignments to all students. Facilities are provided time to time by management                                                         |
| 8        | Teachers inform you about your expected competencies, course outcomes and programme outcomes.                                                 | Every time (94.72 %)                              | POs and COs are redefined fro B and M Pharm from time to time by staff                                                                  |
| 9        | Your mentor does a necessary follow-up with an assigned task to you                                                                           | Every time 97.24 %                                | No of mentoring sessions are being increased to                                                                                         |
| 10       | The teachers illustrate the concepts through examples and applications                                                                        | Every time<br>91.71 %                             | Use of Computer aided and software Ex pharmacology, Communication skills software-based teaching like ppt, videos, You tube links to be |
| 11       | The teachers identify your strengths and encourage you with providing right level of challenges                                               | 96.73 % fully agreed                              | More career development programmes to be organized by                                                                                   |
| 12       | The institution makes effort to engage students in the monitoring, review and continuous quality improvement of the teaching learning process | Strongly Agree (91.21%)                           | Innovative learning experience to students through participative, experimental learning, blended learning i.e. student centric learning |