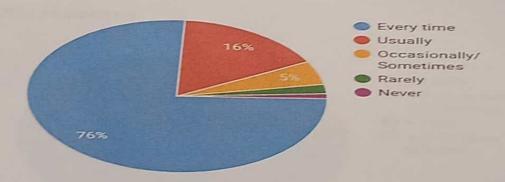

| Question              | Your me | enter does a necessary folio | w-up with an assigned task | to you     |
|-----------------------|---------|------------------------------|----------------------------|------------|
| Answer                | Value   | No. of response(s)           | Response value             | Response % |
| Every time            | - 5     | 387                          | 1935                       | 97.24      |
| ● Usually             | 4       | 4                            | 16                         | 1.01       |
| Occasionally Sometime | 3       | 1                            | 3                          | 0,25       |
| Rarely                | 2       | 6                            | 12                         | 1.51       |
| Performance           |         |                              |                            | 98,79      |