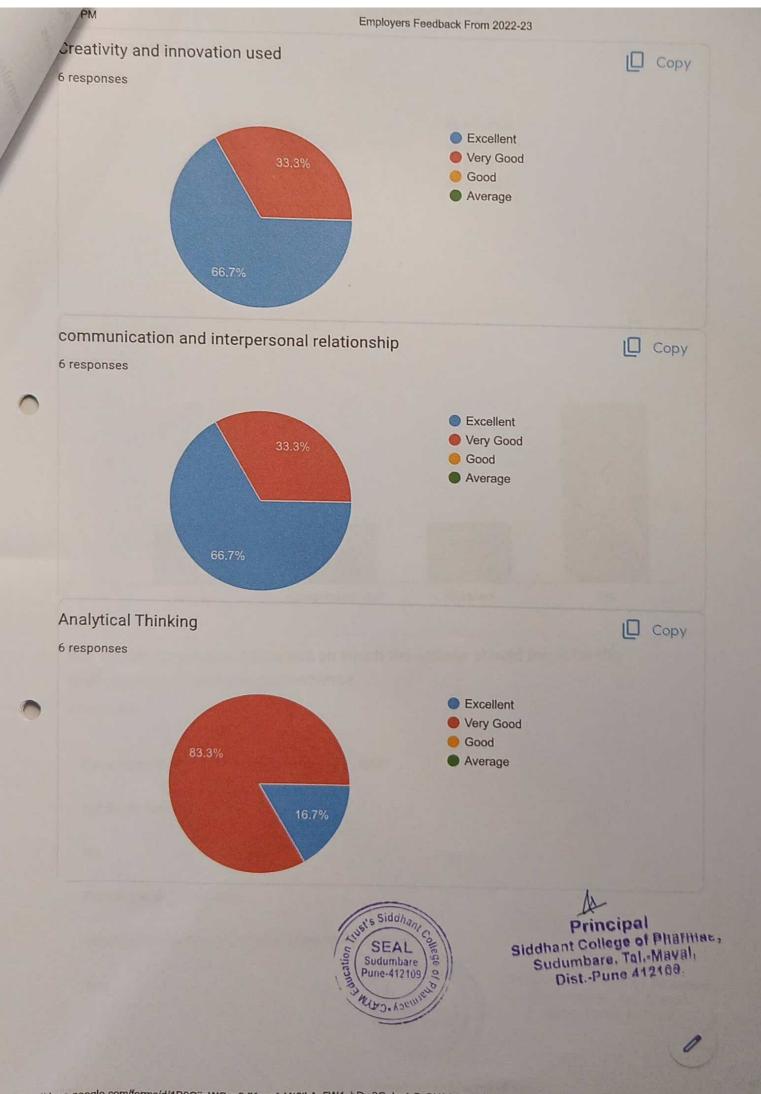

## E.Finding and Analysis

| Sr<br>No | Commer & meditore 110                                                                                                                         | Findings<br>and<br>Analysis                       | Action Plan                                                                                                                             |
|----------|-----------------------------------------------------------------------------------------------------------------------------------------------|---------------------------------------------------|-----------------------------------------------------------------------------------------------------------------------------------------|
| 1        | How much of the syllabus was covered in the class?                                                                                            | 89.70 %<br>says 85-100<br>% syllabus<br>completed | Teaching and lesion plans were prepared by staff and conducted sessions                                                                 |
| 2        | How well did the teachers prepare for the classes?                                                                                            | 86.68 % satisfactor                               | New ICT tools, e-content, Vmedulife are being introduced                                                                                |
| 3        | How well were the teachers able to communicate?                                                                                               | 85.93 % (Always effective)                        | Training programme will be conducted like FDP for faculty.                                                                              |
| 4        | The teacher's approach to teaching can best be described as                                                                                   | Very Good (88.94%                                 | More no of faculties will be deputed to FDP, SWAYAM online Courses                                                                      |
| 5        | Fairness of the internal evaluation process by the teachers.                                                                                  | 94.72 % always fair                               | Efforts will be taken further to increase the Transparency by exam department                                                           |
| 6        | Was your performance in assignments discussed with you?                                                                                       | 94.72 % Every time                                | Teachers will take efforts to discuss regularly and will show best                                                                      |
| 7        | The institution provides Hostel, ATM,<br>Laundry, Canteen and Bus facility to<br>students?                                                    | 91.71 % Strongly agree                            | assignments to all students. Facilities are provided time to time by management                                                         |
| 8        | Teachers inform you about your expected competencies, course outcomes and programme outcomes.                                                 | Every time (94.72 %)                              | POs and COs are redefined fro B and M Pharm from time to time by staff                                                                  |
| 9        | Your mentor does a necessary follow-up with an assigned task to you                                                                           | Every time 97.24 %                                | No of mentoring sessions are being increased to                                                                                         |
| 10       | The teachers illustrate the concepts through examples and applications                                                                        | Every time<br>91.71 %                             | Use of Computer aided and software Ex pharmacology, Communication skills software-based teaching like ppt, videos, You tube links to be |
| 11       | The teachers identify your strengths and encourage you with providing right level of challenges                                               | 96.73 % fully agreed                              | More career development programmes to be organized by                                                                                   |
| 12       | The institution makes effort to engage students in the monitoring, review and continuous quality improvement of the teaching learning process | Strongly Agree (91.21%)                           | Innovative learning experience to students through participative, experimental learning, blended learning i.e. student centric learning |