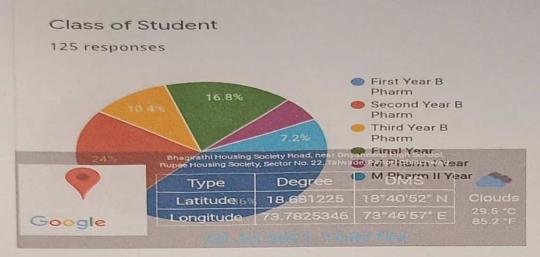

## E.Finding and Analysis

| Sr<br>No | Commer & meditore 110                                                                                                                         | Findings<br>and<br>Analysis                       | Action Plan                                                                                                                             |
|----------|-----------------------------------------------------------------------------------------------------------------------------------------------|---------------------------------------------------|-----------------------------------------------------------------------------------------------------------------------------------------|
| 1        | How much of the syllabus was covered in the class?                                                                                            | 89.70 %<br>says 85-100<br>% syllabus<br>completed | Teaching and lesion plans were prepared by staff and conducted sessions                                                                 |
| 2        | How well did the teachers prepare for the classes?                                                                                            | 86.68 % satisfactor                               | New ICT tools, e-content, Vmedulife are being introduced                                                                                |
| 3        | How well were the teachers able to communicate?                                                                                               | 85.93 % (Always effective)                        | Training programme will be conducted like FDP for faculty.                                                                              |
| 4        | The teacher's approach to teaching can best be described as                                                                                   | Very Good (88.94%                                 | More no of faculties will be deputed to FDP, SWAYAM online Courses                                                                      |
| 5        | Fairness of the internal evaluation process by the teachers.                                                                                  | 94.72 % always fair                               | Efforts will be taken further to increase the Transparency by exam department                                                           |
| 6        | Was your performance in assignments discussed with you?                                                                                       | 94.72 % Every time                                | Teachers will take efforts to discuss regularly and will show best                                                                      |
| 7        | The institution provides Hostel, ATM,<br>Laundry, Canteen and Bus facility to<br>students?                                                    | 91.71 % Strongly agree                            | assignments to all students. Facilities are provided time to time by management                                                         |
| 8        | Teachers inform you about your expected competencies, course outcomes and programme outcomes.                                                 | Every time (94.72 %)                              | POs and COs are redefined fro B and M Pharm from time to time by staff                                                                  |
| 9        | Your mentor does a necessary follow-up with an assigned task to you                                                                           | Every time 97.24 %                                | No of mentoring sessions are being increased to                                                                                         |
| 10       | The teachers illustrate the concepts through examples and applications                                                                        | Every time<br>91.71 %                             | Use of Computer aided and software Ex pharmacology, Communication skills software-based teaching like ppt, videos, You tube links to be |
| 11       | The teachers identify your strengths and encourage you with providing right level of challenges                                               | 96.73 % fully agreed                              | More career development programmes to be organized by                                                                                   |
| 12       | The institution makes effort to engage students in the monitoring, review and continuous quality improvement of the teaching learning process | Strongly Agree (91.21%)                           | Innovative learning experience to students through participative, experimental learning, blended learning i.e. student centric learning |