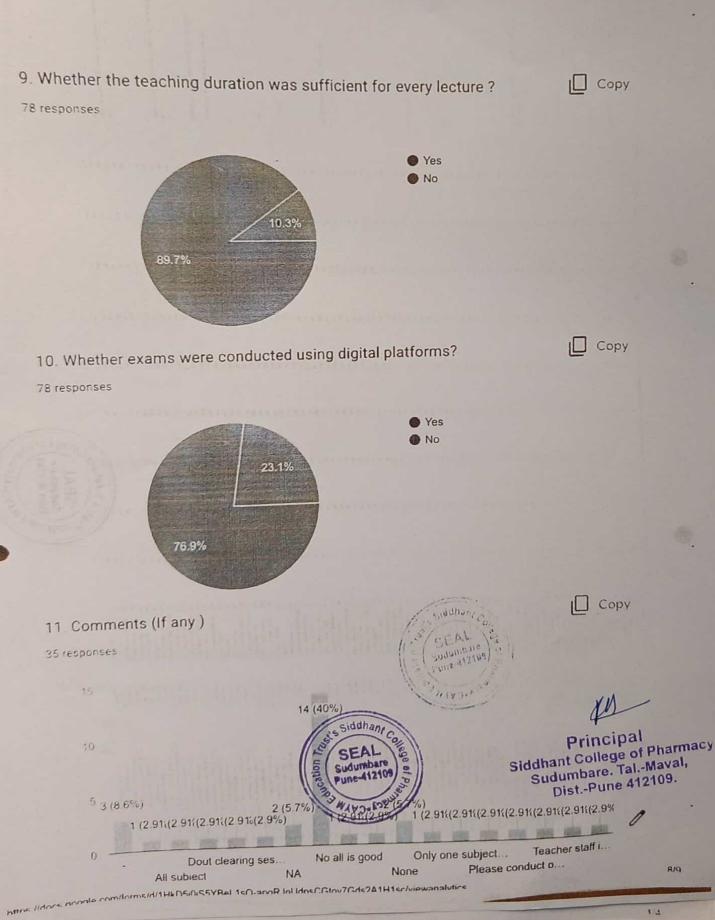

## E.Finding and Analysis

| Sr<br>No | Commer & meditore 110                                                                                                                         | Findings<br>and<br>Analysis                       | Action Plan                                                                                                                             |
|----------|-----------------------------------------------------------------------------------------------------------------------------------------------|---------------------------------------------------|-----------------------------------------------------------------------------------------------------------------------------------------|
| 1        | How much of the syllabus was covered in the class?                                                                                            | 89.70 %<br>says 85-100<br>% syllabus<br>completed | Teaching and lesion plans were prepared by staff and conducted sessions                                                                 |
| 2        | How well did the teachers prepare for the classes?                                                                                            | 86.68 % satisfactor                               | New ICT tools, e-content, Vmedulife are being introduced                                                                                |
| 3        | How well were the teachers able to communicate?                                                                                               | 85.93 % (Always effective)                        | Training programme will be conducted like FDP for faculty.                                                                              |
| 4        | The teacher's approach to teaching can best be described as                                                                                   | Very Good (88.94%                                 | More no of faculties will be deputed to FDP, SWAYAM online Courses                                                                      |
| 5        | Fairness of the internal evaluation process by the teachers.                                                                                  | 94.72 % always fair                               | Efforts will be taken further to increase the Transparency by exam department                                                           |
| 6        | Was your performance in assignments discussed with you?                                                                                       | 94.72 % Every time                                | Teachers will take efforts to discuss regularly and will show best                                                                      |
| 7        | The institution provides Hostel, ATM,<br>Laundry, Canteen and Bus facility to<br>students?                                                    | 91.71 % Strongly agree                            | assignments to all students. Facilities are provided time to time by management                                                         |
| 8        | Teachers inform you about your expected competencies, course outcomes and programme outcomes.                                                 | Every time (94.72 %)                              | POs and COs are redefined fro B and M Pharm from time to time by staff                                                                  |
| 9        | Your mentor does a necessary follow-up with an assigned task to you                                                                           | Every time 97.24 %                                | No of mentoring sessions are being increased to                                                                                         |
| 10       | The teachers illustrate the concepts through examples and applications                                                                        | Every time<br>91.71 %                             | Use of Computer aided and software Ex pharmacology, Communication skills software-based teaching like ppt, videos, You tube links to be |
| 11       | The teachers identify your strengths and encourage you with providing right level of challenges                                               | 96.73 % fully agreed                              | More career development programmes to be organized by                                                                                   |
| 12       | The institution makes effort to engage students in the monitoring, review and continuous quality improvement of the teaching learning process | Strongly Agree (91.21%)                           | Innovative learning experience to students through participative, experimental learning, blended learning i.e. student centric learning |