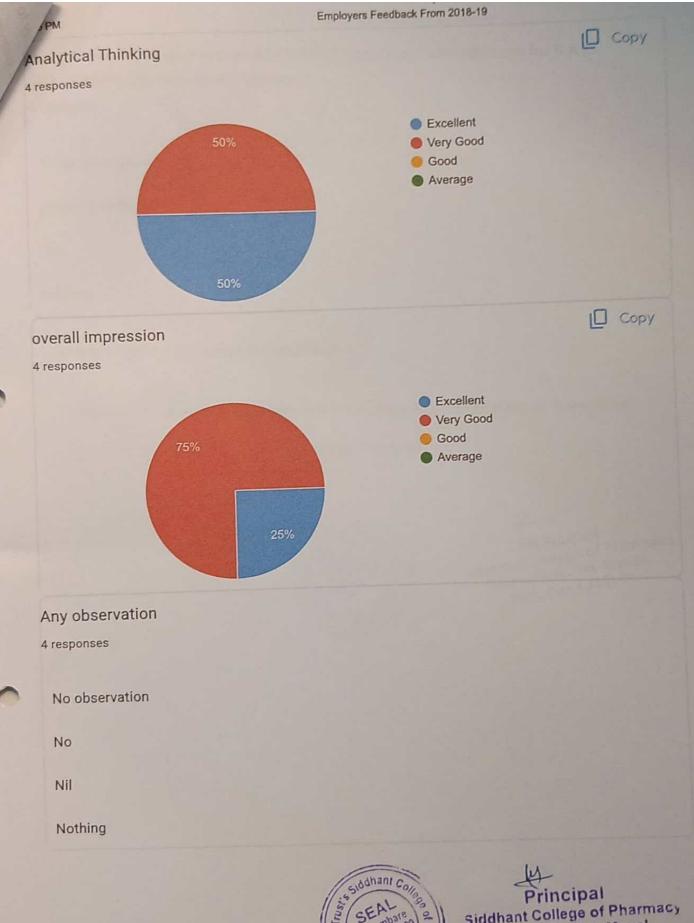

#### Combined Feedback Analysis

Academic Year: 2022-23

This report consists of following activities

Title: Students Satisfactory Survey (Attended By: Som VI, Sem IV, Som II, Som VIII)