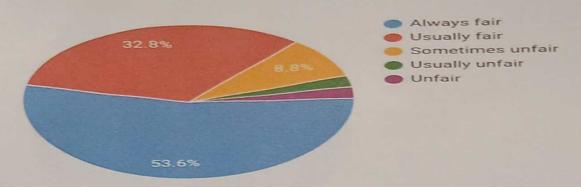

| Sumitor                | Fairness   | of the internal evaluation p |                        |             |
|------------------------|------------|------------------------------|------------------------|-------------|
| Always Fan  Usumiy ta- | Value<br>5 | No of responded)             | Response value<br>1685 | Res<br>94.7 |
| Sometimes unfer        | 1 3 1111   | ne taill                     | 32                     | 2.01        |
| Usually unlain         | 2          | 13                           | 0                      | 0.00        |
| untar untar            | 1          | 0                            | 26                     | 3.27        |
| Performance            |            |                              | 0                      | 0.00        |
|                        |            |                              |                        | 97.6        |