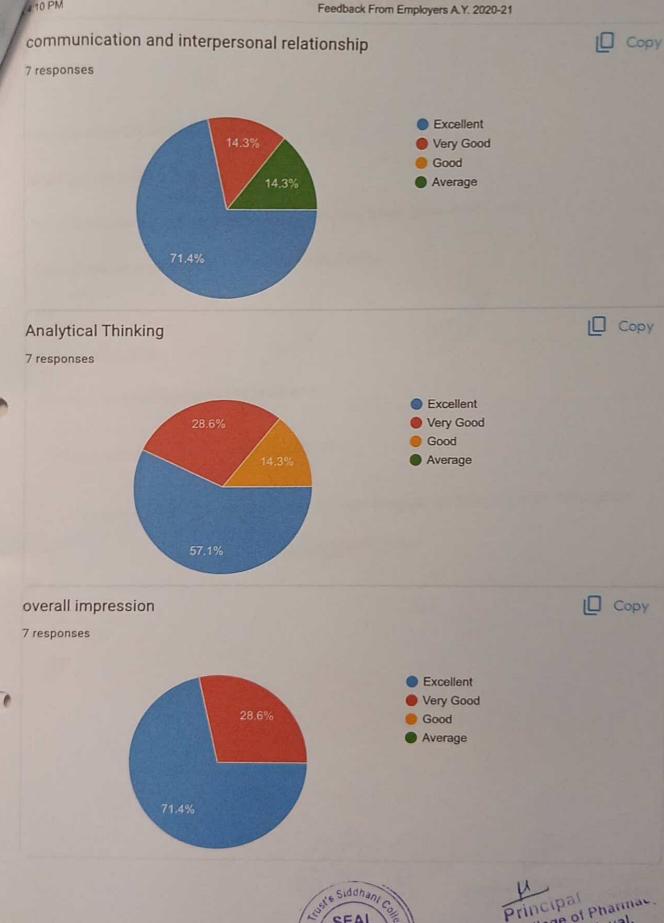

## E.Finding and Analysis

| Sr<br>No | Commer & meditore 110                                                                                                                         | Findings<br>and<br>Analysis                       | Action Plan                                                                                                                             |
|----------|-----------------------------------------------------------------------------------------------------------------------------------------------|---------------------------------------------------|-----------------------------------------------------------------------------------------------------------------------------------------|
| 1        | How much of the syllabus was covered in the class?                                                                                            | 89.70 %<br>says 85-100<br>% syllabus<br>completed | Teaching and lesion plans were prepared by staff and conducted sessions                                                                 |
| 2        | How well did the teachers prepare for the classes?                                                                                            | 86.68 % satisfactor                               | New ICT tools, e-content, Vmedulife are being introduced                                                                                |
| 3        | How well were the teachers able to communicate?                                                                                               | 85.93 % (Always effective)                        | Training programme will be conducted like FDP for faculty.                                                                              |
| 4        | The teacher's approach to teaching can best be described as                                                                                   | Very Good (88.94%                                 | More no of faculties will be deputed to FDP, SWAYAM online Courses                                                                      |
| 5        | Fairness of the internal evaluation process by the teachers.                                                                                  | 94.72 % always fair                               | Efforts will be taken further to increase the Transparency by exam department                                                           |
| 6        | Was your performance in assignments discussed with you?                                                                                       | 94.72 % Every time                                | Teachers will take efforts to discuss regularly and will show best                                                                      |
| 7        | The institution provides Hostel, ATM,<br>Laundry, Canteen and Bus facility to<br>students?                                                    | 91.71 % Strongly agree                            | assignments to all students. Facilities are provided time to time by management                                                         |
| 8        | Teachers inform you about your expected competencies, course outcomes and programme outcomes.                                                 | Every time (94.72 %)                              | POs and COs are redefined fro B and M Pharm from time to time by staff                                                                  |
| 9        | Your mentor does a necessary follow-up with an assigned task to you                                                                           | Every time 97.24 %                                | No of mentoring sessions are being increased to                                                                                         |
| 10       | The teachers illustrate the concepts through examples and applications                                                                        | Every time<br>91.71 %                             | Use of Computer aided and software Ex pharmacology, Communication skills software-based teaching like ppt, videos, You tube links to be |
| 11       | The teachers identify your strengths and encourage you with providing right level of challenges                                               | 96.73 % fully agreed                              | More career development programmes to be organized by                                                                                   |
| 12       | The institution makes effort to engage students in the monitoring, review and continuous quality improvement of the teaching learning process | Strongly Agree (91.21%)                           | Innovative learning experience to students through participative, experimental learning, blended learning i.e. student centric learning |