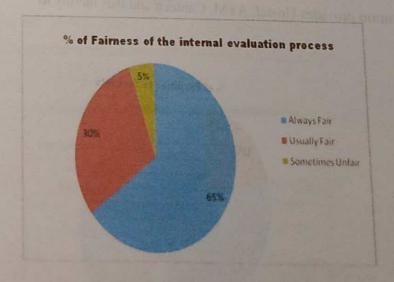

## E.Finding and Analysis

| Sr<br>No | Commer & meditore 110                                                                                                                         | Findings<br>and<br>Analysis                       | Action Plan                                                                                                                             |
|----------|-----------------------------------------------------------------------------------------------------------------------------------------------|---------------------------------------------------|-----------------------------------------------------------------------------------------------------------------------------------------|
| 1        | How much of the syllabus was covered in the class?                                                                                            | 89.70 %<br>says 85-100<br>% syllabus<br>completed | Teaching and lesion plans were prepared by staff and conducted sessions                                                                 |
| 2        | How well did the teachers prepare for the classes?                                                                                            | 86.68 % satisfactor                               | New ICT tools, e-content, Vmedulife are being introduced                                                                                |
| 3        | How well were the teachers able to communicate?                                                                                               | 85.93 % (Always effective)                        | Training programme will be conducted like FDP for faculty.                                                                              |
| 4        | The teacher's approach to teaching can best be described as                                                                                   | Very Good (88.94%                                 | More no of faculties will be deputed to FDP, SWAYAM online Courses                                                                      |
| 5        | Fairness of the internal evaluation process by the teachers.                                                                                  | 94.72 % always fair                               | Efforts will be taken further to increase the Transparency by exam department                                                           |
| 6        | Was your performance in assignments discussed with you?                                                                                       | 94.72 % Every time                                | Teachers will take efforts to discuss regularly and will show best                                                                      |
| 7        | The institution provides Hostel, ATM,<br>Laundry, Canteen and Bus facility to<br>students?                                                    | 91.71 % Strongly agree                            | assignments to all students. Facilities are provided time to time by management                                                         |
| 8        | Teachers inform you about your expected competencies, course outcomes and programme outcomes.                                                 | Every time (94.72 %)                              | POs and COs are redefined fro B and M Pharm from time to time by staff                                                                  |
| 9        | Your mentor does a necessary follow-up with an assigned task to you                                                                           | Every time 97.24 %                                | No of mentoring sessions are being increased to                                                                                         |
| 10       | The teachers illustrate the concepts through examples and applications                                                                        | Every time<br>91.71 %                             | Use of Computer aided and software Ex pharmacology, Communication skills software-based teaching like ppt, videos, You tube links to be |
| 11       | The teachers identify your strengths and encourage you with providing right level of challenges                                               | 96.73 % fully agreed                              | More career development programmes to be organized by                                                                                   |
| 12       | The institution makes effort to engage students in the monitoring, review and continuous quality improvement of the teaching learning process | Strongly Agree (91.21%)                           | Innovative learning experience to students through participative, experimental learning, blended learning i.e. student centric learning |

| Sumitor                | Fairness   | of the internal evaluation p |                        |             |
|------------------------|------------|------------------------------|------------------------|-------------|
| Always Fan  Usumiy ta- | Value<br>5 | No of responded)             | Response value<br>1685 | Res<br>94.7 |
| Sometimes unfer        | 1 3 1111   | ne taill                     | 32                     | 2.01        |
| Usually unlain         | 2          | 13                           | 0                      | 0.00        |
| untar untar            | 1          | 0                            | 26                     | 3.27        |
| Performance            |            |                              | 0                      | 0.00        |
|                        |            |                              |                        | 97.6        |