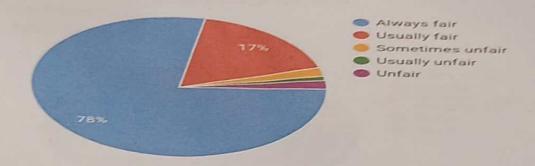

| Sumitor                | Fairness   | of the internal evaluation p |                        |             |
|------------------------|------------|------------------------------|------------------------|-------------|
| Always Fan  Usumiy ta- | Value<br>5 | No of responded)             | Response value<br>1685 | Res<br>94.7 |
| Sometimes unfer        | 1 3 1111   | ne taill                     | 32                     | 2.01        |
| Usually unlain         | 2          | 13                           | 0                      | 0.00        |
| untar untar            | 1          | 0                            | 26                     | 3.27        |
| Performance            |            |                              | 0                      | 0.00        |
|                        |            |                              |                        | 97.6        |