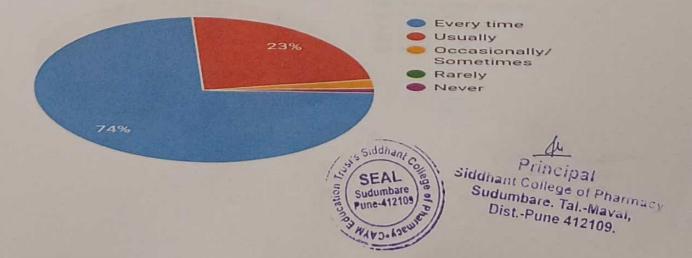

| Question              | Your me | enter does a necessary folio | w-up with an assigned task | to you     |
|-----------------------|---------|------------------------------|----------------------------|------------|
| Answer                | Value   | No. of response(s)           | Response value             | Response % |
| Every time            | - 5     | 387                          | 1935                       | 97.24      |
| ● Usually             | 4       | 4                            | 16                         | 1.01       |
| Occasionally Sometime | 3       | 1                            | 3                          | 0,25       |
| Rarely                | 2       | 6                            | 12                         | 1.51       |
| Performance           |         |                              |                            | 98,79      |