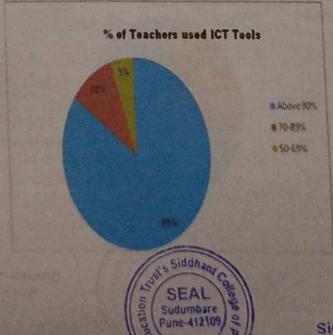

Principal
Siddhant College of Pharmacy
Sudumbare. Ta'
Dist.-Punc

| 13 | The institute/ teachers use student                                                                                                                                                                                                                                                                                                                                                                                                                                                                                                                                                                                                                                                                                                                                                                                                                                                                                                                                                                                                                                                                                                                                                                                                                                                                                                                                                                                                                                                                                                                                                                                                                                                                                                                                                                                                                                                                                                                                                                                                                                                                                            |                                                                   |                                                                                                                   |
|----|--------------------------------------------------------------------------------------------------------------------------------------------------------------------------------------------------------------------------------------------------------------------------------------------------------------------------------------------------------------------------------------------------------------------------------------------------------------------------------------------------------------------------------------------------------------------------------------------------------------------------------------------------------------------------------------------------------------------------------------------------------------------------------------------------------------------------------------------------------------------------------------------------------------------------------------------------------------------------------------------------------------------------------------------------------------------------------------------------------------------------------------------------------------------------------------------------------------------------------------------------------------------------------------------------------------------------------------------------------------------------------------------------------------------------------------------------------------------------------------------------------------------------------------------------------------------------------------------------------------------------------------------------------------------------------------------------------------------------------------------------------------------------------------------------------------------------------------------------------------------------------------------------------------------------------------------------------------------------------------------------------------------------------------------------------------------------------------------------------------------------------|-------------------------------------------------------------------|-------------------------------------------------------------------------------------------------------------------|
|    | learning, participative learning and                                                                                                                                                                                                                                                                                                                                                                                                                                                                                                                                                                                                                                                                                                                                                                                                                                                                                                                                                                                                                                                                                                                                                                                                                                                                                                                                                                                                                                                                                                                                                                                                                                                                                                                                                                                                                                                                                                                                                                                                                                                                                           | A great extent (87.19 %)                                          | Introduction of journal club<br>activities/Project based and problem<br>based learning, Pharmacy practice         |
| 14 | The least of the l | dimulnus.                                                         | projects for B Pharm and M pharm                                                                                  |
|    | Teachers encourage you to participate in extracurricular activities.                                                                                                                                                                                                                                                                                                                                                                                                                                                                                                                                                                                                                                                                                                                                                                                                                                                                                                                                                                                                                                                                                                                                                                                                                                                                                                                                                                                                                                                                                                                                                                                                                                                                                                                                                                                                                                                                                                                                                                                                                                                           | Strongly agree<br>83.17 %                                         | Improving participation through counseling in TG and Class teacher meetings                                       |
| 15 | Efforts are made by the institute/<br>teachers to inculcate soft skills, life<br>skills and employability skills to make<br>you ready for the world of work                                                                                                                                                                                                                                                                                                                                                                                                                                                                                                                                                                                                                                                                                                                                                                                                                                                                                                                                                                                                                                                                                                                                                                                                                                                                                                                                                                                                                                                                                                                                                                                                                                                                                                                                                                                                                                                                                                                                                                    | to a great extent (98.24 %)                                       | Arranging more soft skill development programmes from TISS for students.                                          |
| 16 | What percentage of teachers use ICT tools such as LCD projector, Multimedia, etc. while teaching                                                                                                                                                                                                                                                                                                                                                                                                                                                                                                                                                                                                                                                                                                                                                                                                                                                                                                                                                                                                                                                                                                                                                                                                                                                                                                                                                                                                                                                                                                                                                                                                                                                                                                                                                                                                                                                                                                                                                                                                                               | Above 90 % (98.24<br>%)                                           | Apart from ICT tools innovative teaching techniques like blended learning and You tube links are being introduced |
| 17 | The overall quality of teaching - learning process in your institute is very good.                                                                                                                                                                                                                                                                                                                                                                                                                                                                                                                                                                                                                                                                                                                                                                                                                                                                                                                                                                                                                                                                                                                                                                                                                                                                                                                                                                                                                                                                                                                                                                                                                                                                                                                                                                                                                                                                                                                                                                                                                                             | Strongly agree (87.44%)                                           | Improving teaching learning methods via Vmedulife                                                                 |
| 18 | The teaching and mentoring process in your institution facilitates you in cognitive, social and emotional growth.                                                                                                                                                                                                                                                                                                                                                                                                                                                                                                                                                                                                                                                                                                                                                                                                                                                                                                                                                                                                                                                                                                                                                                                                                                                                                                                                                                                                                                                                                                                                                                                                                                                                                                                                                                                                                                                                                                                                                                                                              | significantly<br>promote<br>institute 80.65                       | Efforts are being made to sign more number of National and international MOUs by working committees.              |
| 19 | exchange, field visit opportunities for students                                                                                                                                                                                                                                                                                                                                                                                                                                                                                                                                                                                                                                                                                                                                                                                                                                                                                                                                                                                                                                                                                                                                                                                                                                                                                                                                                                                                                                                                                                                                                                                                                                                                                                                                                                                                                                                                                                                                                                                                                                                                               | 80.65 % regularly<br>students agreed for<br>regular participation | No of field visits will be improved like Crystal biological solutions.                                            |
| 20 | Teachers are able to identify your                                                                                                                                                                                                                                                                                                                                                                                                                                                                                                                                                                                                                                                                                                                                                                                                                                                                                                                                                                                                                                                                                                                                                                                                                                                                                                                                                                                                                                                                                                                                                                                                                                                                                                                                                                                                                                                                                                                                                                                                                                                                                             | Every time (80.65 %)                                              | Arranging more soft skill<br>development<br>Programmes via TISS,Clinical Trial<br>Course                          |