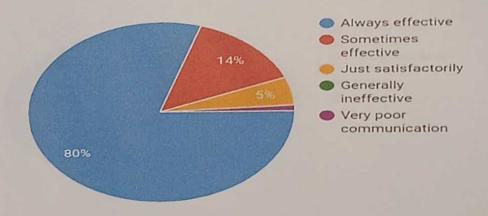

| Question              | How w | oil were the teachers able | to annual to the last |               |
|-----------------------|-------|----------------------------|-----------------------|---------------|
| Anterior              | Value | No of response(s)          | Response value        |               |
| Always effective      | 5     | 342                        | 1710                  | Response %    |
| Sometime effective    | 4     | 19                         | 76                    | 85.93<br>4.77 |
| Just Set stactorey    | 3     | 37                         | 111                   | 9.30          |
| Generally inoffective | 2     | 0                          | 0                     | 0.00          |
| Performance           |       | 0                          | 0                     | 0.00          |
|                       |       |                            |                       | 95.33         |