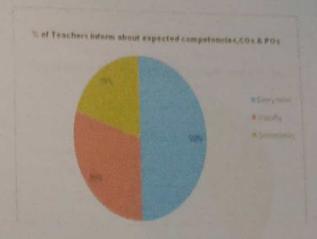

| Question                    | Teachers<br>oulconve |                    | ected competencies, Course of | dcomes and programme |
|-----------------------------|----------------------|--------------------|-------------------------------|----------------------|
| Answer                      | Value                | No, of response(s) | Response value                | Response %           |
| Every Time                  | S                    | 377                | 1885                          | 94.72                |
| Usually                     | 4                    | 17                 | 68                            | 4.27                 |
| Occasionally /<br>Sometimes | 3                    | 4                  | 12                            | 1.01                 |
| Rarely                      | 2                    | 0                  | 0                             | 0.00                 |
| Never Never                 | 4                    | 0                  | 0                             | 0.00                 |
| Performance                 |                      |                    |                               | 96,74                |