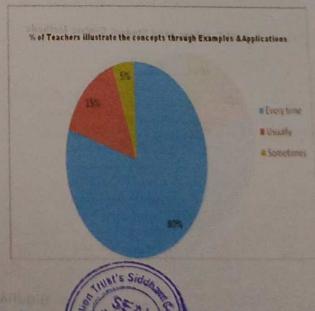

| Question                | The tea | chers dustrate the concept | s through examples and app | olications |
|-------------------------|---------|----------------------------|----------------------------|------------|
| Answer                  | Value   | No. of response(s)         | Response value             | Response % |
| Every time              | 5       | 365                        | 1825                       | 91.71      |
| Usually                 | .4      | 24                         | 96                         | 6.03       |
| Occasionally/ Sometimes | 3       | -1                         | 3                          | 0.25       |
| Rarely                  | 2       | 8                          | 16                         | , 2.01     |
| - Nover                 | 1       | 0                          | 0                          | 0.00       |
| Performance             |         |                            |                            | 97.49      |