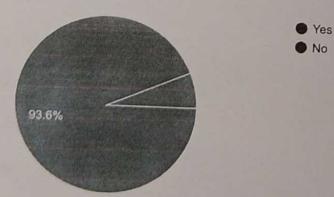

#### Total number of response(s): 398

| Question    | How mu | ch of the syllabus was povere | d in the class |            |
|-------------|--------|-------------------------------|----------------|------------|
| Answer      | Value  | No. of response(s)            | Response value | Response % |
| © 85-100 %  | S      | 357                           | 1785           | 89.70      |
| 70-84 %     | 4      | 20                            | 80             |            |
| 55-69 N     | 3      | 21                            | 63             | 5.03       |
| 30-54 %     | 2      | 0                             | 0              | 5.28       |
| below 30 %  | - 1    | 0                             |                | 0.00       |
| Performance |        |                               | 0              | 0.00       |
|             |        |                               |                | 96.68      |