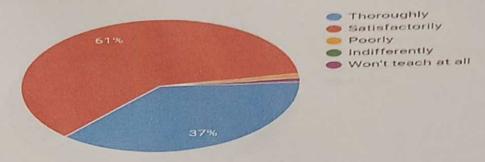

| Question              | How w | oil were the teachers able | to annual to the last |               |
|-----------------------|-------|----------------------------|-----------------------|---------------|
| Anterior              | Value | No of response(s)          | Response value        |               |
| Always effective      | 5     | 342                        | 1710                  | Response %    |
| Sometime effective    | 4     | 19                         | 76                    | 85.93<br>4.77 |
| Just Set stactorey    | 3     | 37                         | 111                   | 9.30          |
| Generally inoffective | 2     | 0                          | 0                     | 0.00          |
| Performance           |       | 0                          | 0                     | 0.00          |
|                       |       |                            |                       | 95.33         |