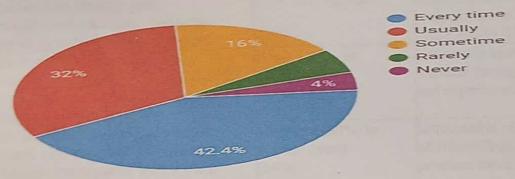

| Question              | Your me | enter does a necessary folio | w-up with an assigned task | to you     |
|-----------------------|---------|------------------------------|----------------------------|------------|
| Answer                | Value   | No. of response(s)           | Response value             | Response % |
| Every time            | - 5     | 387                          | 1935                       | 97.24      |
| ● Usually             | 4       | 4                            | 16                         | 1.01       |
| Occasionally Sometime | 3       | 1                            | 3                          | 0,25       |
| Rarely                | 2       | 6                            | 12                         | 1.51       |
| Performance           |         |                              |                            | 98,79      |