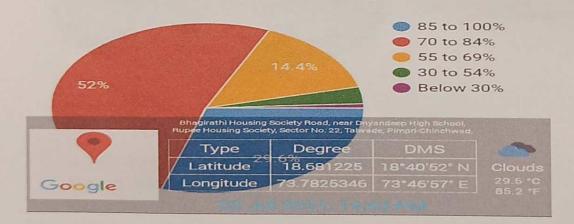

#### Total number of response(s): 398

| Question    | How mu | ch of the syllabus was povere | d in the class |            |
|-------------|--------|-------------------------------|----------------|------------|
| Answer      | Value  | No. of response(s)            | Response value | Response % |
| © 85-100 %  | S      | 357                           | 1785           | 89.70      |
| 70-84 %     | 4      | 20                            | 80             |            |
| 55-69 N     | 3      | 21                            | 63             | 5.03       |
| 30-54 %     | 2      | 0                             | 0              | 5.28       |
| below 30 %  | - 1    | 0                             |                | 0.00       |
| Performance |        |                               | 0              | 0.00       |
|             |        |                               |                | 96.68      |