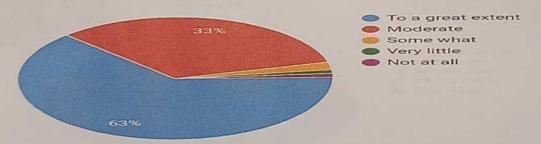

| Question           | The tead | the right level of challenges |                |            |
|--------------------|----------|-------------------------------|----------------|------------|
| Answer             | */aluc   | No. of response(s)            | Response value | Response % |
| # Fully            | 5        | 385                           | 1925           | 96.73      |
| Reasonably         | 6        | 1                             | 4              | 0,25       |
| @ Partially        | 3        | 12                            | 36             | 3.02       |
| Slightly           | 2        | 0                             | 0              | 0.00       |
| Unable to identify | 4        | 0                             | 0              | 0.00       |
| Performance        |          |                               |                | 98.74      |