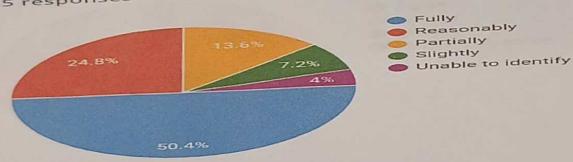

| Question           | The tead | the right level of challenges |                |            |
|--------------------|----------|-------------------------------|----------------|------------|
| Answer             | */aluc   | No. of response(s)            | Response value | Response % |
| # Fully            | 5        | 385                           | 1925           | 96.73      |
| Reasonably         | 6        | 1                             | 4              | 0,25       |
| @ Partially        | 3        | 12                            | 36             | 3.02       |
| Slightly           | 2        | 0                             | 0              | 0.00       |
| Unable to identify | 4        | 0                             | 0              | 0.00       |
| Performance        |          |                               |                | 98.74      |