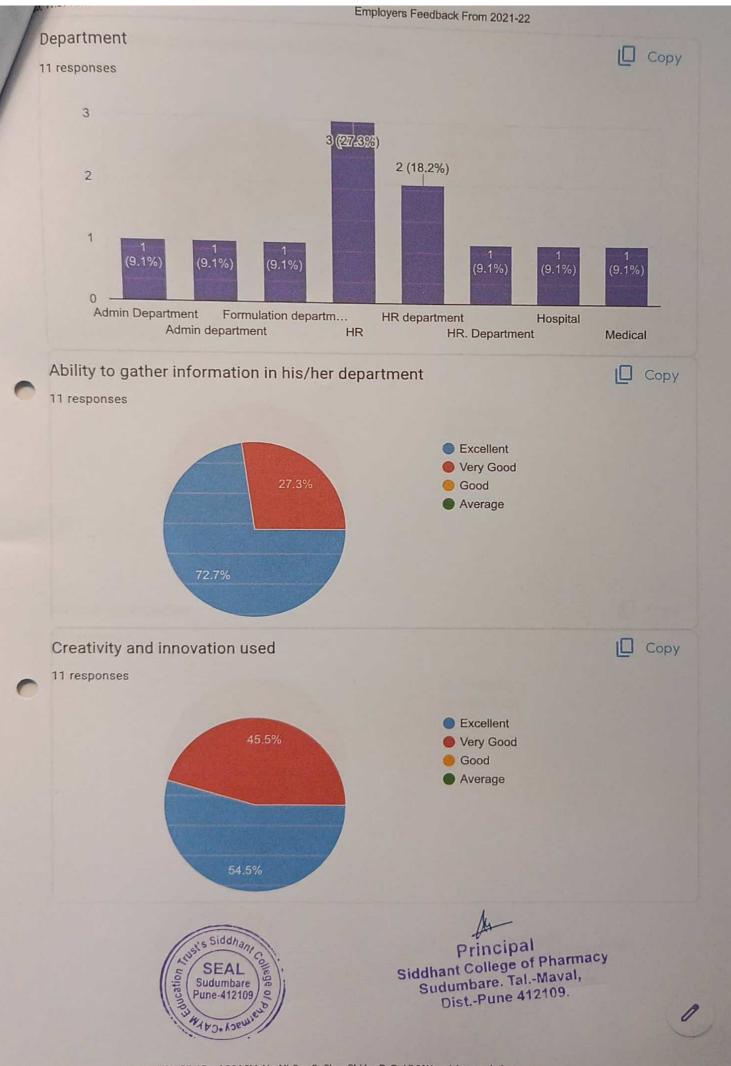

h analytics

#### Name of Employee

11 responses

Kulkarni Abhishek

Yadhav AjayKumar Shyamdhar

Akshada shiwale

More Shruti

Abhishek swami

Patil Tejaswini

Wakchoure Roshan

Shinde shubham janardan

Patil Prajakta Bhimrao

Mahajan Shubhangi

Shoaib chikkale



Principal
Siddhant College of Pharmacy
Sudumbare, Tal.-Maval,
Dist.-Pune 412109.

#### Name of company/Organization

11 responses

Episource medical coder

Gebbs Healthcare Solution

Shri Krishna pharmaceutical

MD private

KEM Hospital, Mumbai

Advantemed Pvt.Ltd

Advantemed pvt.Ltd

(Reliance Life science) Formulation executive

BILCARE

MediDox services pvt.Ltd.

**AQuity solutions** 

### Address of Company/ Organization

11 responses







Principal
Siddhant College of Pharmacy
Sudumbare. Tal.-Maval,
Dist.-Pune 412109









11 responses

No

No

Thank you for your valuable feedback

This content is neither created nor endorsed by Google. Report Abuse - Terms of Service - Privacy Policy

Google Forms



Principal
Siddhant College of Pharmacy
Sudumbare, Tal.-Maval,
Dist.-Pune 412109.

## Feedback From Employers A.Y. 2020-21

7 responses

Publish analytics

#### Name of Employers

7 responses

Ms. Swati Bhimrao kale

Akshada Sopan divekar

Shubham Jagtap

Mahantesh Hiremath

Mahesh Gaikwad

Novartis pharmaceuticals

Ganpatsingh Rajpurohit



7 responses

□ Сору





Principal
Siddhant College of Pharmacy
Sudumbare, Tal.-Maval,
Dist.-Pune 412109.

**KPO Officer** 



Lecturer

Principal
Principal
Siddhant College of Pharmacy
Sudumbare, Tal Maval.
Dist College

Sales executive

Officer



Executive

Drug safet