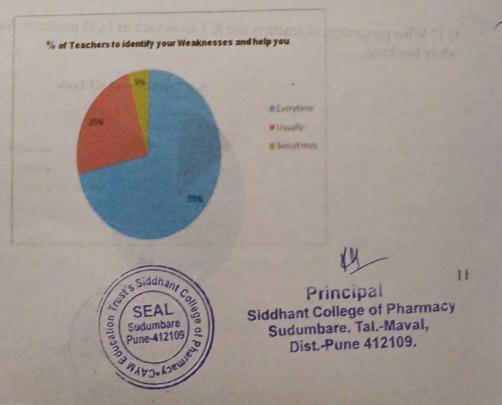

Principal
Siddhant College of Pharmacy
Sudumbare. Ta'
Dist.-Punc

| 13 | The institute/ teachers use student                                                                                                                                                                                                                                                                                                                                                                                                                                                                                                                                                                                                                                                                                                                                                                                                                                                                                                                                                                                                                                                                                                                                                                                                                                                                                                                                                                                                                                                                                                                                                                                                                                                                                                                                                                                                                                                                                                                                                                                                                                                                                            |                                                                   |                                                                                                                   |
|----|--------------------------------------------------------------------------------------------------------------------------------------------------------------------------------------------------------------------------------------------------------------------------------------------------------------------------------------------------------------------------------------------------------------------------------------------------------------------------------------------------------------------------------------------------------------------------------------------------------------------------------------------------------------------------------------------------------------------------------------------------------------------------------------------------------------------------------------------------------------------------------------------------------------------------------------------------------------------------------------------------------------------------------------------------------------------------------------------------------------------------------------------------------------------------------------------------------------------------------------------------------------------------------------------------------------------------------------------------------------------------------------------------------------------------------------------------------------------------------------------------------------------------------------------------------------------------------------------------------------------------------------------------------------------------------------------------------------------------------------------------------------------------------------------------------------------------------------------------------------------------------------------------------------------------------------------------------------------------------------------------------------------------------------------------------------------------------------------------------------------------------|-------------------------------------------------------------------|-------------------------------------------------------------------------------------------------------------------|
|    | learning, participative learning and                                                                                                                                                                                                                                                                                                                                                                                                                                                                                                                                                                                                                                                                                                                                                                                                                                                                                                                                                                                                                                                                                                                                                                                                                                                                                                                                                                                                                                                                                                                                                                                                                                                                                                                                                                                                                                                                                                                                                                                                                                                                                           | A great extent (87.19 %)                                          | Introduction of journal club<br>activities/Project based and problem<br>based learning, Pharmacy practice         |
| 14 | The least of the l | dimulnus.                                                         | projects for B Pharm and M pharm                                                                                  |
|    | Teachers encourage you to participate in extracurricular activities.                                                                                                                                                                                                                                                                                                                                                                                                                                                                                                                                                                                                                                                                                                                                                                                                                                                                                                                                                                                                                                                                                                                                                                                                                                                                                                                                                                                                                                                                                                                                                                                                                                                                                                                                                                                                                                                                                                                                                                                                                                                           | Strongly agree<br>83.17 %                                         | Improving participation through counseling in TG and Class teacher meetings                                       |
| 15 | Efforts are made by the institute/<br>teachers to inculcate soft skills, life<br>skills and employability skills to make<br>you ready for the world of work                                                                                                                                                                                                                                                                                                                                                                                                                                                                                                                                                                                                                                                                                                                                                                                                                                                                                                                                                                                                                                                                                                                                                                                                                                                                                                                                                                                                                                                                                                                                                                                                                                                                                                                                                                                                                                                                                                                                                                    | to a great extent (98.24 %)                                       | Arranging more soft skill development programmes from TISS for students.                                          |
| 16 | What percentage of teachers use ICT tools such as LCD projector, Multimedia, etc. while teaching                                                                                                                                                                                                                                                                                                                                                                                                                                                                                                                                                                                                                                                                                                                                                                                                                                                                                                                                                                                                                                                                                                                                                                                                                                                                                                                                                                                                                                                                                                                                                                                                                                                                                                                                                                                                                                                                                                                                                                                                                               | Above 90 % (98.24<br>%)                                           | Apart from ICT tools innovative teaching techniques like blended learning and You tube links are being introduced |
| 17 | The overall quality of teaching - learning process in your institute is very good.                                                                                                                                                                                                                                                                                                                                                                                                                                                                                                                                                                                                                                                                                                                                                                                                                                                                                                                                                                                                                                                                                                                                                                                                                                                                                                                                                                                                                                                                                                                                                                                                                                                                                                                                                                                                                                                                                                                                                                                                                                             | Strongly agree (87.44%)                                           | Improving teaching learning methods via Vmedulife                                                                 |
| 18 | The teaching and mentoring process in your institution facilitates you in cognitive, social and emotional growth.                                                                                                                                                                                                                                                                                                                                                                                                                                                                                                                                                                                                                                                                                                                                                                                                                                                                                                                                                                                                                                                                                                                                                                                                                                                                                                                                                                                                                                                                                                                                                                                                                                                                                                                                                                                                                                                                                                                                                                                                              | significantly<br>promote<br>institute 80.65                       | Efforts are being made to sign more number of National and international MOUs by working committees.              |
| 19 | exchange, field visit opportunities for students                                                                                                                                                                                                                                                                                                                                                                                                                                                                                                                                                                                                                                                                                                                                                                                                                                                                                                                                                                                                                                                                                                                                                                                                                                                                                                                                                                                                                                                                                                                                                                                                                                                                                                                                                                                                                                                                                                                                                                                                                                                                               | 80.65 % regularly<br>students agreed for<br>regular participation | No of field visits will be improved like Crystal biological solutions.                                            |
| 20 | Teachers are able to identify your                                                                                                                                                                                                                                                                                                                                                                                                                                                                                                                                                                                                                                                                                                                                                                                                                                                                                                                                                                                                                                                                                                                                                                                                                                                                                                                                                                                                                                                                                                                                                                                                                                                                                                                                                                                                                                                                                                                                                                                                                                                                                             | Every time (80.65 %)                                              | Arranging more soft skill<br>development<br>Programmes via TISS,Clinical Trial<br>Course                          |