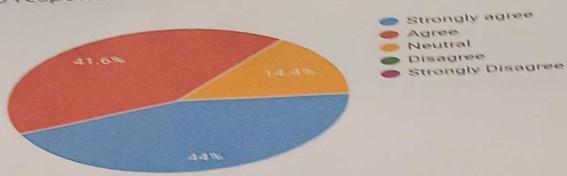

| Question    | The lead | ther's approach to teaching ca | T first the described |            |
|-------------|----------|--------------------------------|-----------------------|------------|
| Answer      | Value    | No. of response(s)             | Response value        |            |
| © Excellent | 5        | 354                            | 1770                  | Response % |
| wery good   | 4        | 33                             | 132                   | 88.94      |
| gnori       | 3        | 11                             |                       | 8.29       |
| * tare      | 2        | 0                              | 33                    | 2.76       |
| poor poor   | 1        | 0                              | 0 171112              | 0.00       |
| Performance |          |                                | D                     | 0.00       |
|             |          |                                |                       | 97.24      |