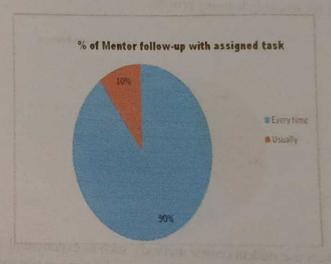

| Question              | Your me | enter does a necessary folio | w-up with an assigned task | to you     |
|-----------------------|---------|------------------------------|----------------------------|------------|
| Answer                | Value   | No. of response(s)           | Response value             | Response % |
| Every time            | - 5     | 387                          | 1935                       | 97.24      |
| ● Usually             | 4       | 4                            | 16                         | 1.01       |
| Occasionally Sometime | 3       | 1                            | 3                          | 0,25       |
| Rarely                | 2       | 6                            | 12                         | 1.51       |
| Performance           |         |                              |                            | 98,79      |