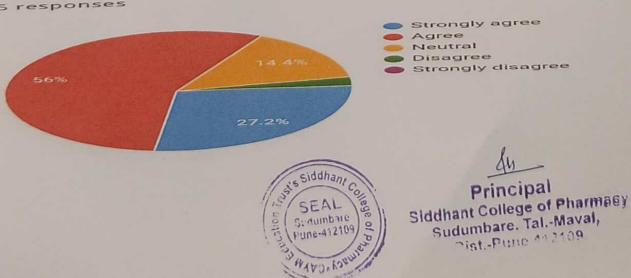

| Sumitor                | Fairness   | of the internal evaluation p |                        |             |
|------------------------|------------|------------------------------|------------------------|-------------|
| Always Fan  Usumiy ta- | Value<br>5 | No of responded)             | Response value<br>1685 | Res<br>94.7 |
| Sometimes unfer        | 1 3 1111   | ne taill                     | 32                     | 2.01        |
| Usually unlain         | 2          | 13                           | 0                      | 0.00        |
| untar untar            | 1          | 0                            | 26                     | 3.27        |
| Performance            |            |                              | 0                      | 0.00        |
|                        |            |                              |                        | 97.6        |