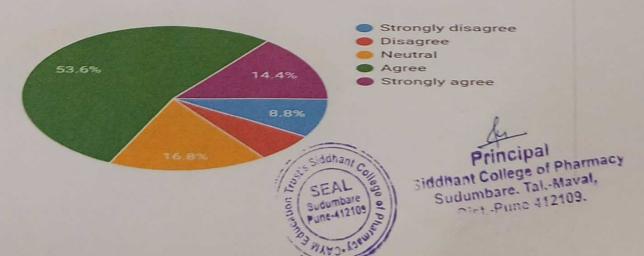

| Question          | The insti | Aution provides Hostel ATM C | Canteen, and Bus facility to stu | ients 7    |
|-------------------|-----------|------------------------------|----------------------------------|------------|
| Answer            | Value     | No of response(s)            | Response value                   | Response % |
| Strongly agree    | 5         | 363                          | 1615                             | 91.21      |
| Agree .           | 4         | 12                           | 48                               | 3.02       |
| Neutral           | 3         | 23                           | 69                               | 5.78       |
| Disagree          | 2         | 0                            | 0                                | 0.00       |
| strongly Disagree | 1         | 9                            | 0                                | 0.00       |
| Performance       |           |                              |                                  | 97.09      |