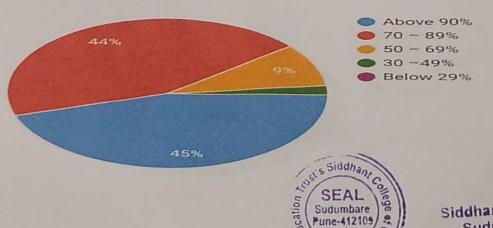

Principal
Siddhant College of Pharmacy
Sudumbare. Ta'
Dist.-Punc

| 13 | The institute/ teachers use student                                                                                                                                                                                                                                                                                                                                                                                                                                                                                                                                                                                                                                                                                                                                                                                                                                                                                                                                                                                                                                                                                                                                                                                                                                                                                                                                                                                                                                                                                                                                                                                                                                                                                                                                                                                                                                                                                                                                                                                                                                                                                            |                                                                   |                                                                                                                   |
|----|--------------------------------------------------------------------------------------------------------------------------------------------------------------------------------------------------------------------------------------------------------------------------------------------------------------------------------------------------------------------------------------------------------------------------------------------------------------------------------------------------------------------------------------------------------------------------------------------------------------------------------------------------------------------------------------------------------------------------------------------------------------------------------------------------------------------------------------------------------------------------------------------------------------------------------------------------------------------------------------------------------------------------------------------------------------------------------------------------------------------------------------------------------------------------------------------------------------------------------------------------------------------------------------------------------------------------------------------------------------------------------------------------------------------------------------------------------------------------------------------------------------------------------------------------------------------------------------------------------------------------------------------------------------------------------------------------------------------------------------------------------------------------------------------------------------------------------------------------------------------------------------------------------------------------------------------------------------------------------------------------------------------------------------------------------------------------------------------------------------------------------|-------------------------------------------------------------------|-------------------------------------------------------------------------------------------------------------------|
|    | learning, participative learning and                                                                                                                                                                                                                                                                                                                                                                                                                                                                                                                                                                                                                                                                                                                                                                                                                                                                                                                                                                                                                                                                                                                                                                                                                                                                                                                                                                                                                                                                                                                                                                                                                                                                                                                                                                                                                                                                                                                                                                                                                                                                                           | A great extent (87.19 %)                                          | Introduction of journal club<br>activities/Project based and problem<br>based learning, Pharmacy practice         |
| 14 | The least of the l | dimulnus.                                                         | projects for B Pharm and M pharm                                                                                  |
|    | Teachers encourage you to participate in extracurricular activities.                                                                                                                                                                                                                                                                                                                                                                                                                                                                                                                                                                                                                                                                                                                                                                                                                                                                                                                                                                                                                                                                                                                                                                                                                                                                                                                                                                                                                                                                                                                                                                                                                                                                                                                                                                                                                                                                                                                                                                                                                                                           | Strongly agree<br>83.17 %                                         | Improving participation through counseling in TG and Class teacher meetings                                       |
| 15 | Efforts are made by the institute/<br>teachers to inculcate soft skills, life<br>skills and employability skills to make<br>you ready for the world of work                                                                                                                                                                                                                                                                                                                                                                                                                                                                                                                                                                                                                                                                                                                                                                                                                                                                                                                                                                                                                                                                                                                                                                                                                                                                                                                                                                                                                                                                                                                                                                                                                                                                                                                                                                                                                                                                                                                                                                    | to a great extent (98.24 %)                                       | Arranging more soft skill development programmes from TISS for students.                                          |
| 16 | What percentage of teachers use ICT tools such as LCD projector, Multimedia, etc. while teaching                                                                                                                                                                                                                                                                                                                                                                                                                                                                                                                                                                                                                                                                                                                                                                                                                                                                                                                                                                                                                                                                                                                                                                                                                                                                                                                                                                                                                                                                                                                                                                                                                                                                                                                                                                                                                                                                                                                                                                                                                               | Above 90 % (98.24<br>%)                                           | Apart from ICT tools innovative teaching techniques like blended learning and You tube links are being introduced |
| 17 | The overall quality of teaching - learning process in your institute is very good.                                                                                                                                                                                                                                                                                                                                                                                                                                                                                                                                                                                                                                                                                                                                                                                                                                                                                                                                                                                                                                                                                                                                                                                                                                                                                                                                                                                                                                                                                                                                                                                                                                                                                                                                                                                                                                                                                                                                                                                                                                             | Strongly agree (87.44%)                                           | Improving teaching learning methods via Vmedulife                                                                 |
| 18 | The teaching and mentoring process in your institution facilitates you in cognitive, social and emotional growth.                                                                                                                                                                                                                                                                                                                                                                                                                                                                                                                                                                                                                                                                                                                                                                                                                                                                                                                                                                                                                                                                                                                                                                                                                                                                                                                                                                                                                                                                                                                                                                                                                                                                                                                                                                                                                                                                                                                                                                                                              | significantly<br>promote<br>institute 80.65                       | Efforts are being made to sign more number of National and international MOUs by working committees.              |
| 19 | exchange, field visit opportunities for students                                                                                                                                                                                                                                                                                                                                                                                                                                                                                                                                                                                                                                                                                                                                                                                                                                                                                                                                                                                                                                                                                                                                                                                                                                                                                                                                                                                                                                                                                                                                                                                                                                                                                                                                                                                                                                                                                                                                                                                                                                                                               | 80.65 % regularly<br>students agreed for<br>regular participation | No of field visits will be improved like Crystal biological solutions.                                            |
| 20 | Teachers are able to identify your                                                                                                                                                                                                                                                                                                                                                                                                                                                                                                                                                                                                                                                                                                                                                                                                                                                                                                                                                                                                                                                                                                                                                                                                                                                                                                                                                                                                                                                                                                                                                                                                                                                                                                                                                                                                                                                                                                                                                                                                                                                                                             | Every time (80.65 %)                                              | Arranging more soft skill<br>development<br>Programmes via TISS,Clinical Trial<br>Course                          |