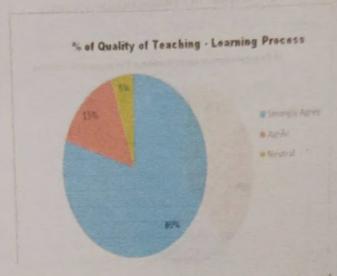

Principal
Siddhant College of Pharmacy
Sudumbare. Ta'
Dist.-Punc

| 13 | The institute/ teachers use student                                                                                                                                                                                                                                                                                                                                                                                                                                                                                                                                                                                                                                                                                                                                                                                                                                                                                                                                                                                                                                                                                                                                                                                                                                                                                                                                                                                                                                                                                                                                                                                                                                                                                                                                                                                                                                                                                                                                                                                                                                                                                            |                                                                   |                                                                                                                   |
|----|--------------------------------------------------------------------------------------------------------------------------------------------------------------------------------------------------------------------------------------------------------------------------------------------------------------------------------------------------------------------------------------------------------------------------------------------------------------------------------------------------------------------------------------------------------------------------------------------------------------------------------------------------------------------------------------------------------------------------------------------------------------------------------------------------------------------------------------------------------------------------------------------------------------------------------------------------------------------------------------------------------------------------------------------------------------------------------------------------------------------------------------------------------------------------------------------------------------------------------------------------------------------------------------------------------------------------------------------------------------------------------------------------------------------------------------------------------------------------------------------------------------------------------------------------------------------------------------------------------------------------------------------------------------------------------------------------------------------------------------------------------------------------------------------------------------------------------------------------------------------------------------------------------------------------------------------------------------------------------------------------------------------------------------------------------------------------------------------------------------------------------|-------------------------------------------------------------------|-------------------------------------------------------------------------------------------------------------------|
|    | learning, participative learning and                                                                                                                                                                                                                                                                                                                                                                                                                                                                                                                                                                                                                                                                                                                                                                                                                                                                                                                                                                                                                                                                                                                                                                                                                                                                                                                                                                                                                                                                                                                                                                                                                                                                                                                                                                                                                                                                                                                                                                                                                                                                                           | A great extent (87.19 %)                                          | Introduction of journal club<br>activities/Project based and problem<br>based learning, Pharmacy practice         |
| 14 | The least of the l | dimulnus.                                                         | projects for B Pharm and M pharm                                                                                  |
|    | Teachers encourage you to participate in extracurricular activities.                                                                                                                                                                                                                                                                                                                                                                                                                                                                                                                                                                                                                                                                                                                                                                                                                                                                                                                                                                                                                                                                                                                                                                                                                                                                                                                                                                                                                                                                                                                                                                                                                                                                                                                                                                                                                                                                                                                                                                                                                                                           | Strongly agree<br>83.17 %                                         | Improving participation through counseling in TG and Class teacher meetings                                       |
| 15 | Efforts are made by the institute/<br>teachers to inculcate soft skills, life<br>skills and employability skills to make<br>you ready for the world of work                                                                                                                                                                                                                                                                                                                                                                                                                                                                                                                                                                                                                                                                                                                                                                                                                                                                                                                                                                                                                                                                                                                                                                                                                                                                                                                                                                                                                                                                                                                                                                                                                                                                                                                                                                                                                                                                                                                                                                    | to a great extent (98.24 %)                                       | Arranging more soft skill development programmes from TISS for students.                                          |
| 16 | What percentage of teachers use ICT tools such as LCD projector, Multimedia, etc. while teaching                                                                                                                                                                                                                                                                                                                                                                                                                                                                                                                                                                                                                                                                                                                                                                                                                                                                                                                                                                                                                                                                                                                                                                                                                                                                                                                                                                                                                                                                                                                                                                                                                                                                                                                                                                                                                                                                                                                                                                                                                               | Above 90 % (98.24<br>%)                                           | Apart from ICT tools innovative teaching techniques like blended learning and You tube links are being introduced |
| 17 | The overall quality of teaching - learning process in your institute is very good.                                                                                                                                                                                                                                                                                                                                                                                                                                                                                                                                                                                                                                                                                                                                                                                                                                                                                                                                                                                                                                                                                                                                                                                                                                                                                                                                                                                                                                                                                                                                                                                                                                                                                                                                                                                                                                                                                                                                                                                                                                             | Strongly agree (87.44%)                                           | Improving teaching learning methods via Vmedulife                                                                 |
| 18 | The teaching and mentoring process in your institution facilitates you in cognitive, social and emotional growth.                                                                                                                                                                                                                                                                                                                                                                                                                                                                                                                                                                                                                                                                                                                                                                                                                                                                                                                                                                                                                                                                                                                                                                                                                                                                                                                                                                                                                                                                                                                                                                                                                                                                                                                                                                                                                                                                                                                                                                                                              | significantly<br>promote<br>institute 80.65                       | Efforts are being made to sign more number of National and international MOUs by working committees.              |
| 19 | exchange, field visit opportunities for students                                                                                                                                                                                                                                                                                                                                                                                                                                                                                                                                                                                                                                                                                                                                                                                                                                                                                                                                                                                                                                                                                                                                                                                                                                                                                                                                                                                                                                                                                                                                                                                                                                                                                                                                                                                                                                                                                                                                                                                                                                                                               | 80.65 % regularly<br>students agreed for<br>regular participation | No of field visits will be improved like Crystal biological solutions.                                            |
| 20 | Teachers are able to identify your                                                                                                                                                                                                                                                                                                                                                                                                                                                                                                                                                                                                                                                                                                                                                                                                                                                                                                                                                                                                                                                                                                                                                                                                                                                                                                                                                                                                                                                                                                                                                                                                                                                                                                                                                                                                                                                                                                                                                                                                                                                                                             | Every time (80.65 %)                                              | Arranging more soft skill<br>development<br>Programmes via TISS,Clinical Trial<br>Course                          |