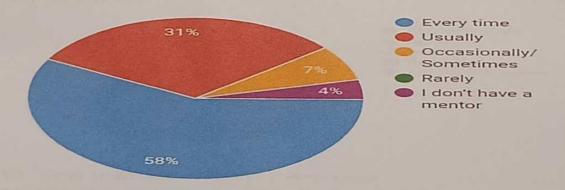

100 responses



Students Satisfactory Survey Questionnaire

1. How much of the syllabus was covered in the class?



100 responses





2. How well did the teachers prepare for the classes?

100 responses



3. How well were the teachers able to communicate?

100 responses



4. The teacher's approach to teaching can best be described as

100 responses



5. Fairness of the internal evaluation process by the teachers.

100 responses



6. Was your performance in assignments discussed with you?

100 responses



7. The institution provides Hostel, ATM, Canteen and Bus facility to students?



 Teachers inform you about your expected competencies, course outcomes and programme outcomes.

100 responses



 Your mentor does a necessary follow-up with an assigned task to you.

100 responses



10. The teachers illustrate the concepts through examples and applications.



11. The teachers identify your strengths and encourage you with providing right level of challenges.

100 responses



12. The institution makes effort to engage students in the monitoring, review and continuous quality improvement of the teaching learning process.

100 responses



13. The institute/ teachers use student centric methods, such as experiential learning, articipative learning and problem solving methodologies for enhancing learning experiences.



14. Teachers encourage you to participate in extracurricular activities.

100 responses



15. Efforts are made by the institute/ teachers to inculcate soft skills, life skills and employability Skills to make you ready for the world of work.

100 resp