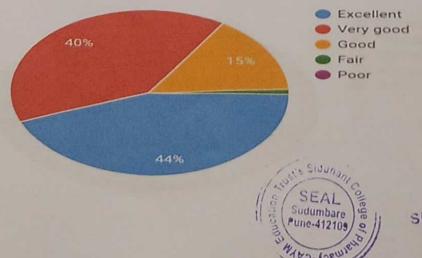

| Question    | The lead | ther's approach to teaching ca | T first the described |            |
|-------------|----------|--------------------------------|-----------------------|------------|
| Answer      | Value    | No. of response(s)             | Response value        |            |
| © Excellent | 5        | 354                            | 1770                  | Response % |
| wery good   | 4        | 33                             | 132                   | 88.94      |
| gnori       | 3        | 11                             |                       | 8.29       |
| * tare      | 2        | 0                              | 33                    | 2.76       |
| poor poor   | 1        | 0                              | 0 171112              | 0.00       |
| Performance |          |                                | D                     | 0.00       |
|             |          |                                |                       | 97.24      |