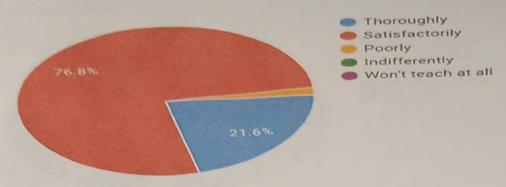

| Question    | The lead | ther's approach to teaching ca | T first the described |            |
|-------------|----------|--------------------------------|-----------------------|------------|
| Answer      | Value    | No. of response(s)             | Response value        |            |
| © Excellent | 5        | 354                            | 1770                  | Response % |
| wery good   | 4        | 33                             | 132                   | 88.94      |
| gnori       | 3        | 11                             |                       | 8.29       |
| * tare      | 2        | 0                              | 33                    | 2.76       |
| poor poor   | 1        | 0                              | 0 171112              | 0.00       |
| Performance |          |                                | D                     | 0.00       |
|             |          |                                |                       | 97.24      |