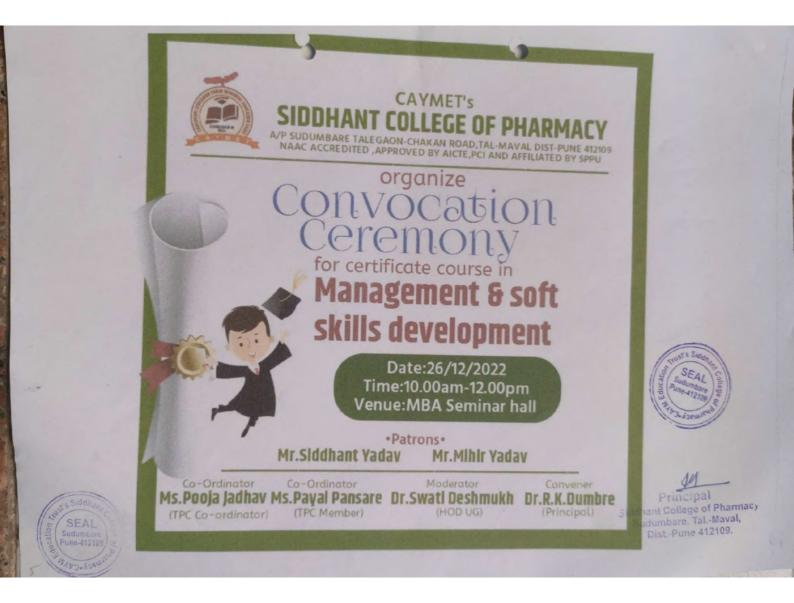

### SIDDHANT COLLEGE OF PHARMACY,

- ORGANIZING -

UNDER THE AEGIS OF IQAC

6 WEEKS VALUE ADDED SHORT TERM YOGA COURSE

Patrons

Mr.Siddhant Yadav Mr Mihir Yadav Convener

Dr.Rahul K.Dumbre

(Principal)

Moderator

Dr.Swati Deshmukh (HOD - UG)

Coordinators

Mrs.Pooja Jadhav Ms.Payal A Pansare Resourse person -

#### MRS.ANURADHA KARDILE

M.Sc, B.Ed & Yoga wellness Instructor

Start from 10 th April 2023

·Venue ·

Siddhant College Of Pharmacy Siddhant College of Pharmacy Sudumbare. Tal.-Maval, Dist.-Pune 412109.

Principal