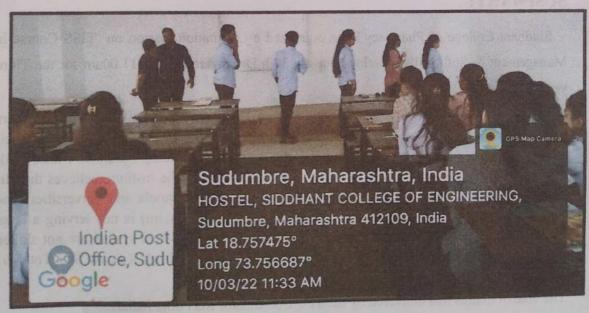

### Certification course of Clinical Research

DATE: 4th March 2023- 12Th May 2023

VENUE: Siddhant College of Pharmacy, Pune

#### **DESCRIPTION:**

Siddhant College of Pharmacy, Pune organized a Orientation session on 'Certification course in Clinical Research from 4<sup>TH</sup> March 2023 at 11.00am for the Final year B.Pharm Students.