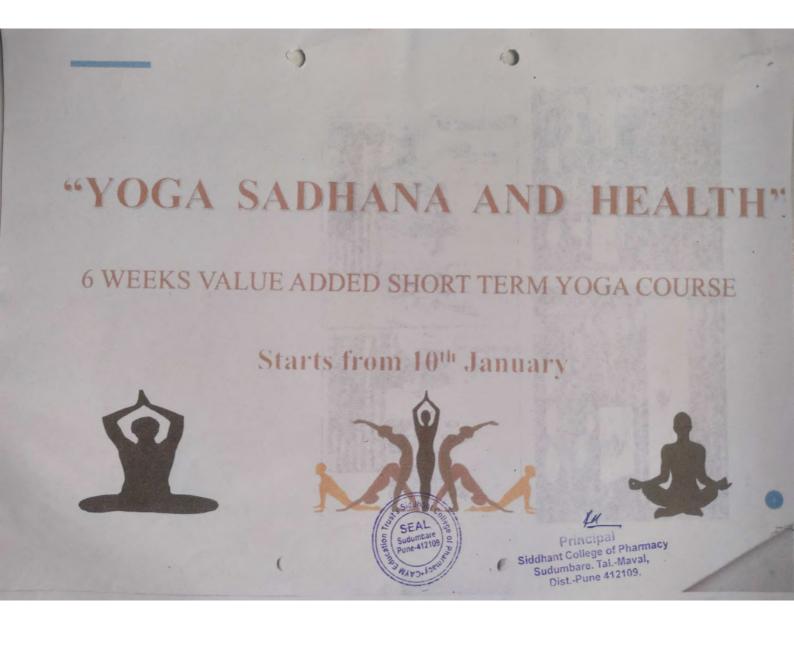

#### **HEALTH AND YOG**

DATE: 10/04/2023

VENUE: Online mode (Google Meet)

#### **SUMMARY:**

The "HEALTH AND YOG" was organized for Second Year B. Pharm students on 10/04/2023 by Training and Placement Co-ordinator, Ms. Pooja Jadhav and TPC member Mrs. Payal Pansare.

Principal
Principal
Siddhant College of Pharmacy
Sudumbare. Tal.-Maval,
Sudumbare 412109.

A 30 hours Value added Yoga course on "Health and Yog" was conducted at Siddhant College of Pharmacy on 10/04/2023. The course was organized by TPC Department. Over 40-50 participants are daily attended the Webinar through online mode through Google Meet or Zoom. Mrs. Anuradha Kardile were welcomed by Ms. Payal Pansare at 11.30 am, followed by initial remarks from Dr.R.K. Dumbre, Principal. The course was inaugurated by our HOD (UG) Dr. Swati Deshmukh at 11.40 am with inaugural address. During his inaugural address Dr. Swati Deshmukh stressed the importance of Yoga and its relevance in these times and its necessity for the self discipline and self-control and self development. Yoga techniques provide improved attention in studies, better stamina and co-ordination for sports and a heightened awareness and balanced attitude for social activity.

### SIDDHANT COLLEGE OF PHARMACY,

- ORGANIZING -

UNDER THE AEGIS OF IQAC

6 WEEKS VALUE ADDED SHORT TERM YOGA COURSE

Patrons

Mr.Siddhant Yadav Mr Mihir Yadav Convener

Dr.Rahul K.Dumbre

(Principal)

Moderator

Dr.Swati Deshmukh (HOD - UG)

Coordinators

Mrs.Pooja Jadhav Ms.Payal A Pansare Resourse person -

#### MRS.ANURADHA KARDILE

M.Sc, B.Ed & Yoga wellness Instructor

Start from 10 th April 2023

·Venue ·

Siddhant College Of Pharmacy Siddhant College of Pharmacy Sudumbare. Tal.-Maval, Dist.-Pune 412109.

Principal