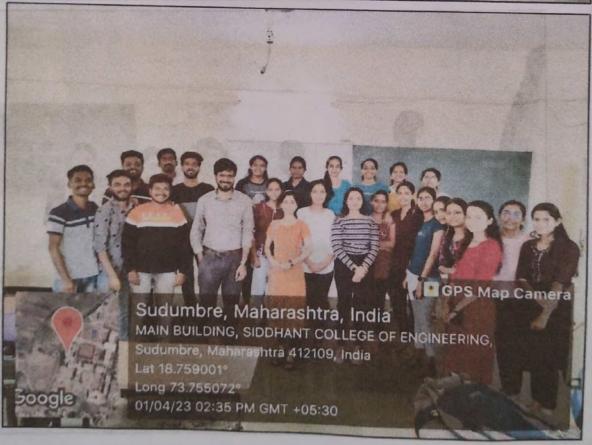

### Certification course of Clinical Research

DATE: 4th March 2023- 12Th May 2023

VENUE: Siddhant College of Pharmacy, Pune

#### **DESCRIPTION:**

Siddhant College of Pharmacy, Pune organized a Orientation session on 'Certification course in Clinical Research from 4<sup>TH</sup> March 2023 at 11.00am for the Final year B.Pharm Students.

The college collaborated with Clinical Pyxida for conducting Clinical Research Courses for the students of Final Year Degree Students. Clinical Pyxida has embarked on an innovative skill development programme for University students.