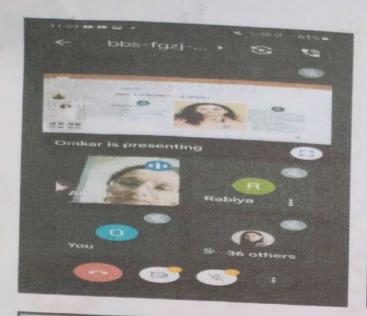

#### Google meet lecture conducted by Expert Dr. Nidhi Jain & Dr. Shridhar P.Saptale Sir

#### Attendance of F.Y students on Google meet lecture