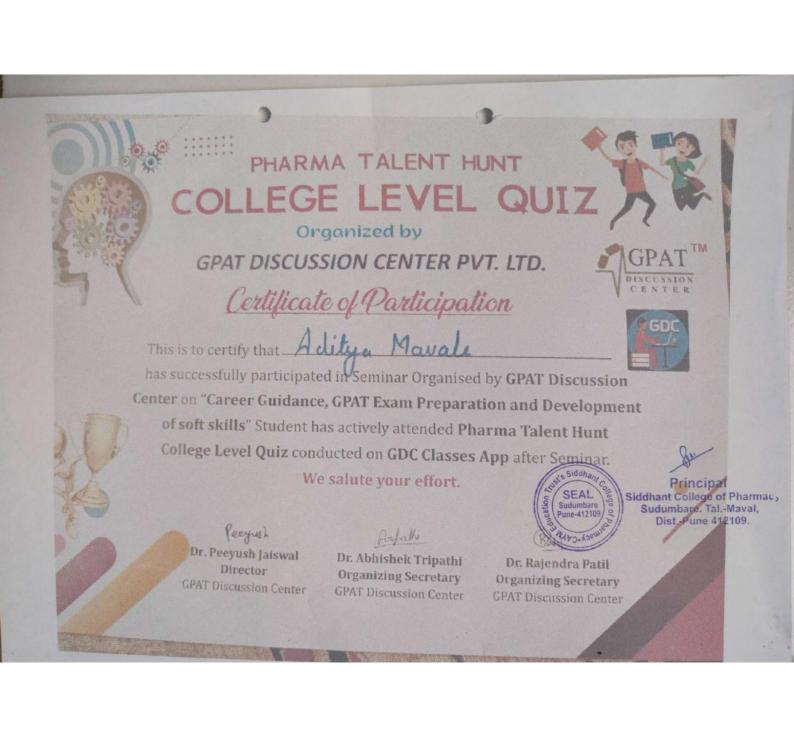

# Summary of Number of Certificate/Value added courses offered (Academic year: 2022-2023)

| NO. | Number of<br>Certificate/Value<br>added courses                                             | Year<br>Offering | Course Period<br>(Date to Date) | Duration of<br>Course | Class                              | Student<br>Enrolled |
|-----|---------------------------------------------------------------------------------------------|------------------|---------------------------------|-----------------------|------------------------------------|---------------------|
| 1.  | Fundamental Chemistry                                                                       | 2022-23          | 26/6/2023 To<br>25/08/2023      | 6 Week (30 Hrs)       | First year<br>B.Pharm              | 105                 |
| 2.  | Yog Sadhana and Health                                                                      | 2022-23          |                                 | 6 Week (30 Hrs)       | Second                             | 115                 |
| 3.  | Certification course of clinical trial                                                      | 2022-23          | 04/03/2023 To<br>12/05/2023     | 6 Week (30 Hrs)       | Final Year<br>B.Pharm              | 30                  |
| 4.  | Employability skill                                                                         | 2022-23          | 1/12/2023 To<br>5/12/2023       | Five day              | Final Year<br>B.Pharm              | 65                  |
| 5.  | Online Workshop on<br>Intellectual Property<br>Rights (IPR), Patents and<br>Design Filling. | 2022-23          | 24/08/2023                      | One day               | Third and<br>Final year<br>B.Pharm | 57                  |
| 6.  | Seminar on Career Guidance, GPAT Exam Preparation and development of soft skill.            | 2022-23          | 01/02/2023                      | 2 Hrs                 | Third and<br>Final year<br>B.Pharm | 120                 |
| 7.  | Swayam (Personality<br>Development)                                                         | 2022-23          | 20/08/2022 To<br>12/01/2023     | 8 week                | Final Year<br>B.Pharm              | 20                  |
| 8.  | Swayam (Academic<br>Writing)                                                                | 2022-23          | 11/10/2022 To<br>15/03/2023     | 15 Week               | First Year<br>M.Pharm              | 01                  |