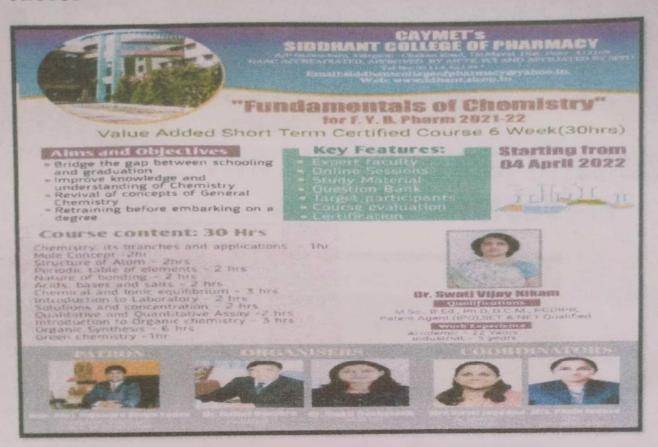

#### Fundamentals of Chemistry for F.Y.B.Pharm 2022-23

#### Aims and Objectives:

- Bridge the gap between schooling and graduation
- Improve knowledge and understanding of Chemistry
- Revival of concepts of General Chemistry
- \* Retraining before embarking on a degree

#### Course content: 30 Hrs

- 1. Organic Chemistry some basic principles and Techniques
- 2. General Introduction to Organic Chemistry
- 3. Organic Compound Nomenclature
  Hydrocarbons, C,H,O containing Compound, C,H,N containing Compound, C,H,N,O
  Containing Compound
- 4. Stability of Alkenes E1 & E2
- 5. SN1 & SN2 Reaction
- 6. Carbonyl Compounds
- 7. Acidity of Carboxylic acid
- 8. Basicity of Aliphatic amines
- 9. Isomerism
- 10. Polynuclear hydrocarbons
- 11. Heterocyclic compound
- 12. Name Reaction of Synthetic Importance

# "FUNDAMENTALS OF CHEMISTRY"

UNDER THE AEGIS OF IQAC
Organizes
30Hrs VALUE ADDED

CERTIFICATE COURSE

FOR FIRST YEAR B.PHARM

Course Designed by
Chemistry
Department

TRAINING &

PLACEMENT, SCOP

RESOURCE PERSON

DR NIDHI JAIK

Assistant Professor - Chemistry Bharati Vidyapeeth's College of Engineering, Lavale, Pune.

RESOURCE PERSON

DR. SHRIDHAR SAPTALE

Assistant Professor — Chemistry Sinhgad Academy of Engineering. Kondhwa, Pune

Scheduled on

JUN

26 th

2023

NAAC ACCREDIATED ,APPROVED BY AICTE ,PCI6 AFFILIATED TO SPPU
A/P Sudumbare, Talegaon -Chakan Road, Tal:Maval, Dist: Pune - 412109
Phone : 02114-661947,Email: siddhantcollegeofpharmacy@yahoo.com
Website: www.siddhantcop.in