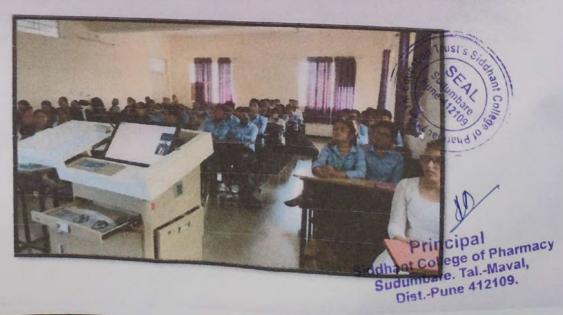

#### **SUMMARY:**

The "HEALTH AND YOG" was organized for Second Year B. Pharm students on 10/04/2023 by Training and Placement Co-ordinator, Ms. Pooja Jadhav and TPC member Mrs. Payal Pansare.

Principal
Principal
Siddhant College of Pharmacy
Sudumbare. Tal.-Maval,
Sudumbare 412109.

A 30 hours Value added Yoga course on "Health and Yog" was conducted at Siddhant College of Pharmacy on 10/04/2023. The course was organized by TPC Department. Over 40-50 participants are daily attended the Webinar through online mode through Google Meet or Zoom. Mrs. Anuradha Kardile were welcomed by Ms. Payal Pansare at 11.30 am, followed by initial remarks from Dr.R.K. Dumbre, Principal. The course was inaugurated by our HOD (UG) Dr. Swati Deshmukh at 11.40 am with inaugural address. During his inaugural address Dr. Swati Deshmukh stressed the importance of Yoga and its relevance in these times and its necessity for the self discipline and self-control and self development. Yoga techniques provide improved attention in studies, better stamina and co-ordination for sports and a heightened awareness and balanced attitude for social activity.