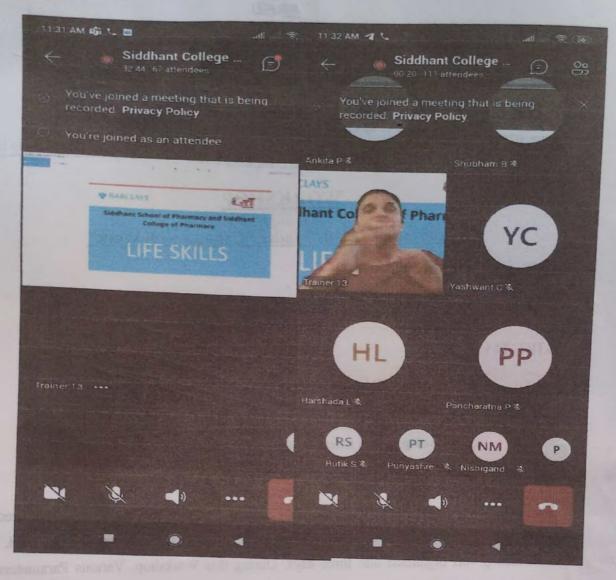

#### **Photos:**

#### Google meet lecture conducted by Expert Dr. Nidhi Jain & Dr. Shridhar P.Saptale Sir

#### Attendance of F.Y students on Google meet lecture