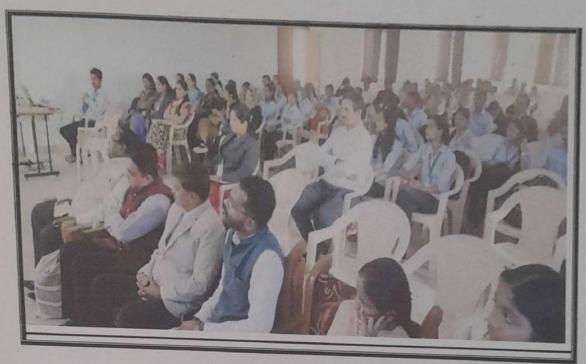

ri Bai Phule Pune University, Dr. Ajay G. Namdeo and Dr. Santosh Bhujbal has announced the results & distributed prizes to the winner participants. Vote of thanks was given by Dr. Sagar Manjare Sir.

Principal
Siddhant College of Pharmacy
Sudumbare, Tal.-Maval,
Dist.-Pune 412409.



### PHOTOS OF THE EVENTS:



#### FELICITATION OF CHIEF GUEST



### FELICITATION OF HON. SHRI G.M.DESHMUKH SIR (EXECUTICE DIRECTOR SIDDHANT GROUP OF INSTITUTE)



Principal
Siddhant College of Pharmacy
Sudumbare. Tal.-Maval,
Dist.-Pune 412109.



WELCOME ADDRESS BY DR. R. K. DUMBRE
(PRINCIPAL SIDDHANT COLLEGE OF PHARMACY)



PROGRAM COORDINATION BY DR.SWATI DESHMUKH

(CHIEF COORDINATOR OF THE PROGRAM)

SEAL Sudumbare Pune-412109 Principal
Siddhant College of Pharmac,
Sudumbare, Tal.-Maval,
Dist.-Pune 412109.



### **DELIGATES**



# FELICITATION OF GUEST SPEAKER DR.SANTOSH BHUJBAL



Principal
Siddhant College of Pharmasy
Sudumbare, Tal.-Maval,
Dist.-Pune 412109.



# INAUGURATION OF POSTER PRESENTATION COMPETITION BY DR.AJAY NAMDEO



PARTICIPANTS IN POSTER PRESENTATION

COMPETITION

Principal
Siddhant College of Pharmacy
Sudumbare, Tal.-Maval,
Dist.-Pune 412109.



### PRIZE DISTRIBUTION



### WINNERS IN POSTER PRESENTATION COMPETITION



Principal
Siddhant College of Pharmacy
Dist - D. ... Tal.-Maval



0

# Savitribai Phule Pune University Sponsored &



### Siddhant College of Pharmacy

Organized

Two Days State Level Seminar & Poster Presentation "Advancements in Herbal Drug Technology"

18th and 19th Jan 2019

# CERTIFICATE

This is to certify that Dr./MR./Mrs./Ms. Tejal Kalokhe

siddh