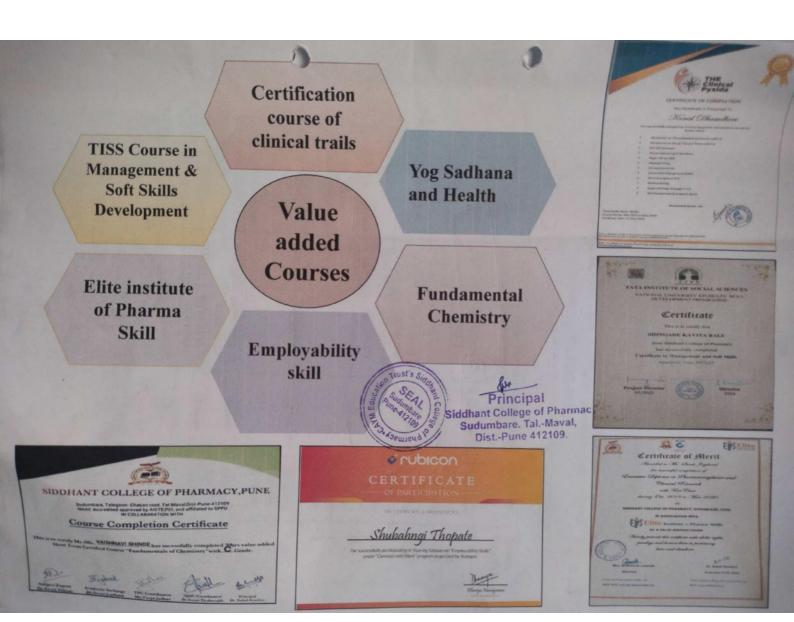

# Summary of Number of Certificate/Value added courses offered (Academic year: 2022-2023)

| NO. | Number of<br>Certificate/Value<br>added courses                                             | Year<br>Offering | Course Period<br>(Date to Date) | Duration of<br>Course | Class                              | Student<br>Enrolled |
|-----|---------------------------------------------------------------------------------------------|------------------|---------------------------------|-----------------------|------------------------------------|---------------------|
| 1.  | Fundamental Chemistry                                                                       | 2022-23          | 26/6/2023 To<br>25/08/2023      | 6 Week (30 Hrs)       | First year<br>B.Pharm              | 105                 |
| 2.  | Yog Sadhana and Health                                                                      | 2022-23          |                                 | 6 Week (30 Hrs)       | Second                             | 115                 |
| 3.  | Certification course of clinical trial                                                      | 2022-23          | 04/03/2023 To<br>12/05/2023     | 6 Week (30 Hrs)       | Final Year<br>B.Pharm              | 30                  |
| 4.  | Employability skill                                                                         | 2022-23          | 1/12/2023 To<br>5/12/2023       | Five day              | Final Year<br>B.Pharm              | 65                  |
| 5.  | Online Workshop on<br>Intellectual Property<br>Rights (IPR), Patents and<br>Design Filling. | 2022-23          | 24/08/2023                      | One day               | Third and<br>Final year<br>B.Pharm | 57                  |
| 6.  | Seminar on Career Guidance, GPAT Exam Preparation and development of soft skill.            | 2022-23          | 01/02/2023                      | 2 Hrs                 | Third and<br>Final year<br>B.Pharm | 120                 |
| 7.  | Swayam (Personality<br>Development)                                                         | 2022-23          | 20/08/2022 To<br>12/01/2023     | 8 week                | Final Year<br>B.Pharm              | 20                  |
| 8.  | Swayam (Academic<br>Writing)                                                                | 2022-23          | 11/10/2022 To<br>15/03/2023     | 15 Week               | First Year<br>M.Pharm              | 01                  |