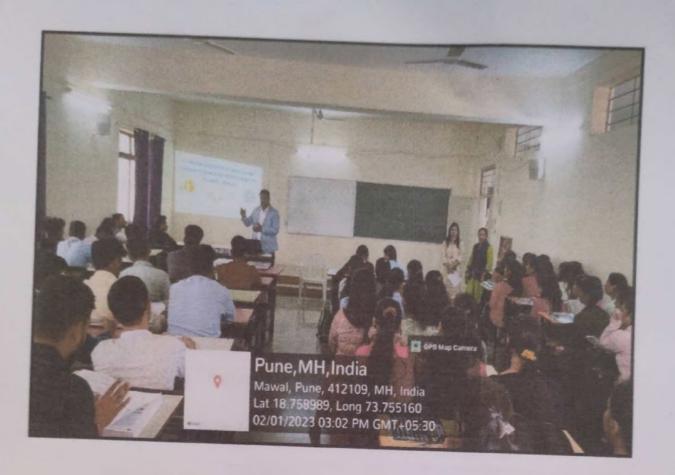

### Certification course of Clinical Research

DATE: 4th March 2023- 12Th May 2023

VENUE: Siddhant College of Pharmacy, Pune

#### **DESCRIPTION:**

Siddhant College of Pharmacy, Pune organized a Orientation session on 'Certification course in Clinical Research from 4<sup>TH</sup> March 2023 at 11.00am for the Final year B.Pharm Students.

The college collaborated with Clinical Pyxida for conducting Clinical Research Courses for the students of Final Year Degree Students. Clinical Pyxida has embarked on an innovative skill development programme for University students.