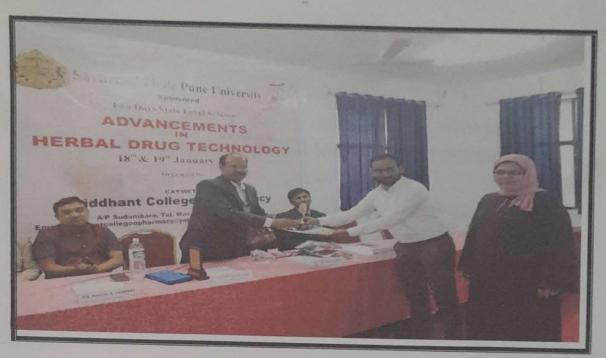

N OF HON. SHRI G.M.DESHMUKH SIR (EXECUTICE DIRECTOR SIDDHANT GROUP OF INSTITUTE)



Principal
Siddhant College of Pharmacy
Sudumbare. Tal.-Maval,
Dist.-Pune 412109.



WELCOME ADDRESS BY DR. R. K. DUMBRE
(PRINCIPAL SIDDHANT COLLEGE OF PHARMACY)



PROGRAM COORDINATION BY DR.SWATI DESHMUKH

(CHIEF COORDINATOR OF THE PROGRAM)

SEAL Sudumbare Pune-412109 Principal
Siddhant College of Pharmac,
Sudumbare, Tal.-Maval,
Dist.-Pune 412109.



### **DELIGATES**



# FELICITATION OF GUEST SPEAKER DR.SANTOSH BHUJBAL



Principal
Siddhant College of Pharmasy
Sudumbare, Tal.-Maval,
Dist.-Pune 412109.



# INAUGURATION OF POSTER PRESENTATION COMPETITION BY DR.AJAY NAMDEO



PARTICIPANTS IN POSTER PRESENTATION

COMPETITION

Principal
Siddhant College of Pharmacy
Sudumbare, Tal.-Maval,
Dist.-Pune 412109.



### PRIZE DISTRIBUTION



### WINNERS IN POSTER PRESENTATION COMPETITION



Principal
Siddhant College of Pharmacy
Dist - D. ... Tal.-Maval



0

# Savitribai Phule Pune University Sponsored &



### Siddhant College of Pharmacy

Organized

Two Days State Level Seminar & Poster Presentation "Advancements in Herbal Drug Technology"

18th and 19th Jan 2019

# CERTIFICATE

This is to certify that Dr./MR./Mrs./Ms. Tejal Kalokhe

siddhaut college of Pharmary has participated as resource person/presenter of poster / delegate / volumfeer/
member organizing committee in Savitribai Phule Pune University

Sponsored Two days State Level Seminar on

"Advancements in Herbal Drug Technology"
On 18<sup>th</sup> and 19<sup>th</sup> January 2019.
His/ her participation in the seminar is highly appreciate