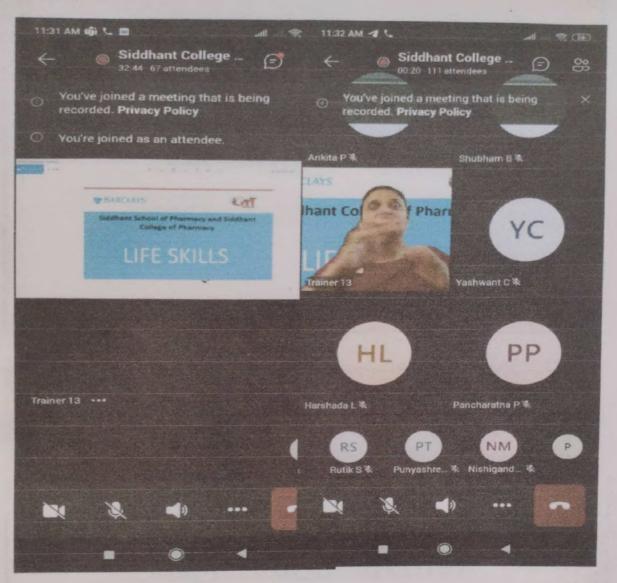

#### Google meet lecture conducted by Expert Dr. Nidhi Jain & Dr. Shridhar P.Saptale Sir

#### Attendance of F.Y students on Google meet lecture