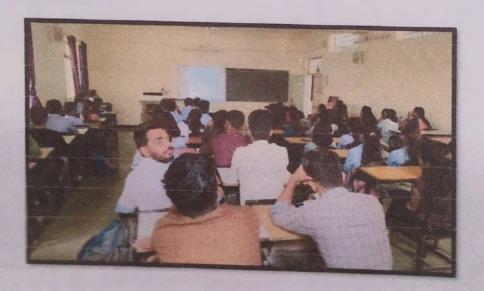

#### **Photos:**

#### Google meet lecture conducted by Expert Dr. Nidhi Jain & Dr. Shridhar P.Saptale Sir

#### Attendance of F.Y students on Google meet lecture