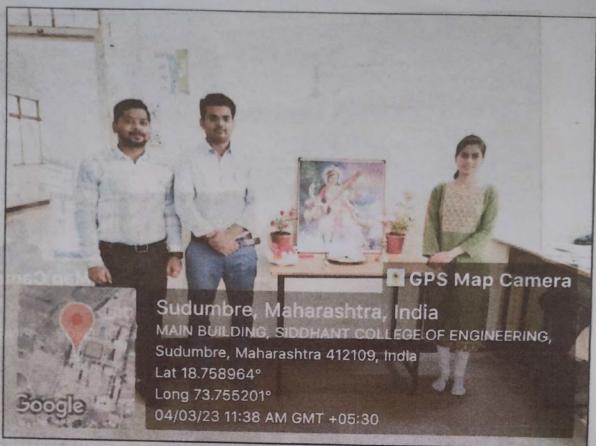

### Certification course of Clinical Research

DATE: 4th March 2023- 12Th May 2023

VENUE: Siddhant College of Pharmacy, Pune

#### **DESCRIPTION:**

Siddhant College of Pharmacy, Pune organized a Orientation session on 'Certification course in Clinical Research from 4<sup>TH</sup> March 2023 at 11.00am for the Final year B.Pharm Students.

The college collaborated with Clinical Pyxida for conducting Clinical Research Courses for the students of Final Year Degree Students. Clinical Pyxida has embarked on an innovative skill development programme for University students.