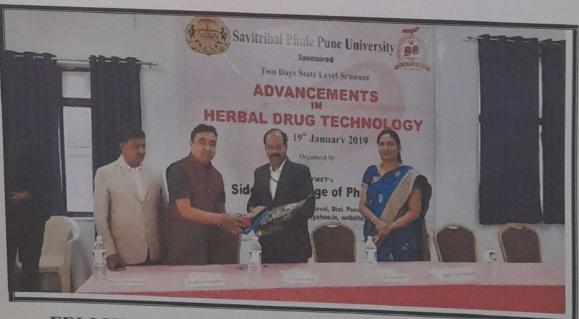

versity, Dr. Ajay G. Namdeo and Dr. Santosh Bhujbal has announced the results & distributed prizes to the winner participants. Vote of thanks was given by Dr. Sagar Manjare Sir.

Principal
Siddhant College of Pharmacy
Sudumbare, Tal.-Maval,
Dist.-Pune 412409.



### PHOTOS OF THE EVENTS:



#### FELICITATION OF CHIEF GUEST



### FELICITATION OF HON. SHRI G.M.DESHMUKH SIR (EXECUTICE DIRECTOR SIDDHANT GROUP OF INSTITUTE)



Principal
Siddhant College of Pharmacy
Sudumbare. Tal.-Maval,
Dist.-Pune 412109.



WELCOME ADDRESS BY DR. R. K. DUMBRE
(PRINCIPAL SIDDHANT COLLEGE OF PHARMACY)



PROGRAM COORDINATION BY DR.SWATI DESHMUKH

(CHIEF COORDINATOR OF THE PROGRAM)

SEAL Sudumbare Pune-412109 Principal
Siddhant College of Pharmac,
Sudumbare, Tal.-Maval,
Dist.-Pune 412109.



### **DELIGATES**



# FELICITATION OF GUEST SPEAKER DR.SANTOSH BHUJBAL



Principal
Siddhant College of Pharmasy
Sudumbare, Tal.-Maval,
Dist.-Pune 412109.



# INAUGURATION OF POSTER PRESENTATION COMPETITION BY DR.AJAY NAMDEO



PARTICIPANTS IN POSTER PRESENTATION

COMPETITION

Principal
Siddhant College of Pharmacy
Sudumbare, Tal.-Maval,
Dist.-Pune 412109.



### PRIZE DISTRIBUTION



### WINNERS IN POSTER PRESENTATION COMPETITION



Principal
Siddhant College of Pharmacy
Dist - D. ... Tal.-Maval



0

# Savitribai Phule Pune University Sponsored &



### Siddhant College of Pharmacy

Organized

Two Days State Level Seminar & Poster Presentation "Advancements in Herbal Drug Technology"

18th and 19th Jan 2019

# CERTIFICATE

This is to certify that Dr./MR./Mrs./Ms. Tejal Kalokhe

siddhaut college of Pharma