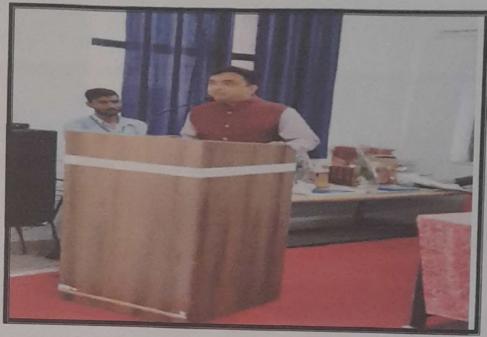

#### **Photos:**

#### Google meet lecture conducted by Expert Dr. Nidhi Jain & Dr. Shridhar P.Saptale Sir