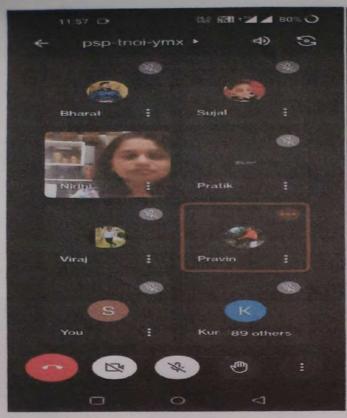

re
  Hydrocarbons, C,H,O containing Compound, C,H,N containing Compound, C,H,N,O
  Containing Compound
- 4. Stability of Alkenes E1 & E2
- 5. SN1 & SN2 Reaction
- 6. Carbonyl Compounds
- 7. Acidity of Carboxylic acid
- 8. Basicity of Aliphatic amines
- 9. Isomerism
- 10. Polynuclear hydrocarbons
- 11. Heterocyclic compound
- 12. Name Reaction of Synthetic Importance

After completion of course, online exam was conducted through Vmedulife software. E-certificate were distributed to all the qualified students. Study material was shared to students . Feedback from the students and resource person was collected regarding the whole session.

Total 105 students from B.Pharmacy First year had attended this course.

. Co-ordinator Ms.Pooja Jadhav

Member Mrs.Payal Pansare Blyul

#### **Photos:**





#### Google meet lecture conducted by Expert Dr. Nidhi Jain & Dr. Shridhar P.Saptale Sir



#### Attendance of F.Y students on Google meet lecture





### **CAYM Education Trusts** Siddhant College of Pharmacy

A/P Sudumbare, Talegaon - Chakan Road, Tal: Maval, Dist: Pune -412109 Phone: 02114-661947, Email: siddhantcollegeofpharmacy@yahoo.in, Website: www.siddhantcop.in

Ref: SCOP/TPC/2022-23

Date: 23/06/2023

### Students Notice

All the First year students are hereby informed that 6 weeks Value Added Certificate Course "Fundamentals of Chemistry" has been scheduled from 26/6/2023 by online mode. Respective teachers will share the links for sessions. Syllabus for Fundamentals of Chemistry has been attached here.

Attendance is compulsory to all.

### Registration Link:

https://docs