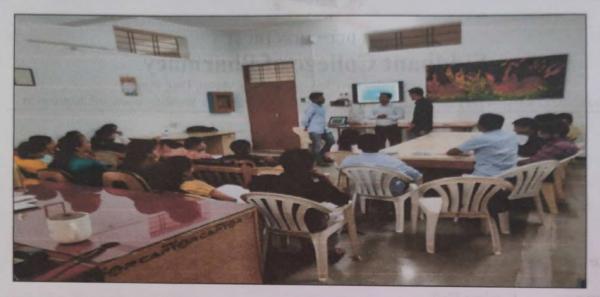

### Certification course of Clinical Research

DATE: 4th March 2023- 12Th May 2023

VENUE: Siddhant College of Pharmacy, Pune

#### **DESCRIPTION:**

Siddhant College of Pharmacy, Pune organized a Orientation session on 'Certification course in Clinical Research from 4<sup>TH</sup> March 2023 at 11.00am for the Final year B.Pharm Students.

The college collaborated with Clinical Pyxida for conducting Clinical Research Courses for the students of Final Year Degree Students. Clinical Pyxida has embarked on an innovative skill development programme for University students.