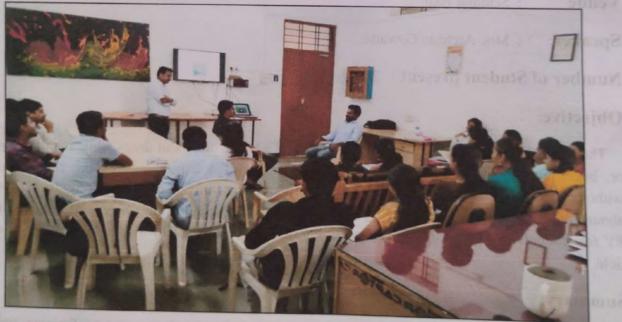

### Certification course of Clinical Research

DATE: 4th March 2023- 12Th May 2023

VENUE: Siddhant College of Pharmacy, Pune

#### **DESCRIPTION:**

Siddhant College of Pharmacy, Pune organized a Orientation session on 'Certification course in Clinical Research from 4<sup>TH</sup> March 2023 at 11.00am for the Final year B.Pharm Students.

The college collaborated with Clinical Pyxida for conducting Clinical Research Courses for the students of Final Year Degree Students. Clinical Pyxida has embarked on an innovative skill development programme for University students.