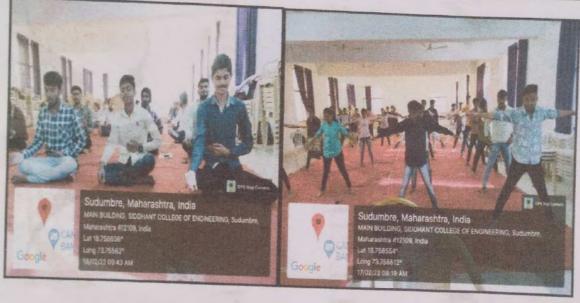

A 30 hours Value added Yoga course on "Health and Yog" was conducted at Siddhant College of Pharmacy on 10/04/2023. The course was organized by TPC Department. Over 40-50 participants are daily attended the Webinar through online mode through Google Meet or Zoom. Mrs. Anuradha Kardile were welcomed by Ms. Payal Pansare at 11.30 am, followed by initial remarks from Dr.R.K. Dumbre, Principal. The course was inaugurated by our HOD (UG) Dr. Swati Deshmukh at 11.40 am with inaugural address. During his inaugural address Dr. Swati Deshmukh stressed the importance of Yoga and its relevance in these times and its necessity for the self discipline and self-control and self development. Yoga techniques provide improved attention in studies, better stamina and co-ordination for sports and a heightened awareness and balanced attitude for social activity.

This session went up to 30 hrs followed by 30 days daily interaction with participants. Yoga teacher gave assignments to students. Yoga teachers was impressed with the daily practice and well performance by Students in online classes.