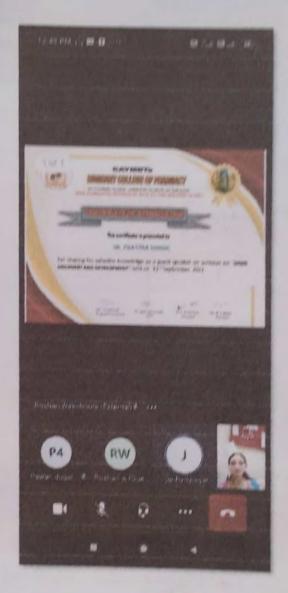

#### **Photos:**

#### Google meet lecture conducted by Expert Dr. Nidhi Jain & Dr. Shridhar P.Saptale Sir

#### Attendance of F.Y students on Google meet lecture