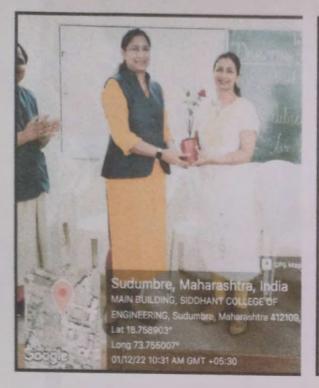

### Certification course of Clinical Research

DATE: 4th March 2023- 12Th May 2023

VENUE: Siddhant College of Pharmacy, Pune

#### **DESCRIPTION:**

Siddhant College of Pharmacy, Pune organized a Orientation session on 'Certification course in Clinical Research from 4<sup>TH</sup> March 2023 at 11.00am for the Final year B.Pharm Students.

The college collaborated with Clinical Pyxida for conducting Clinical Research Courses for the students of Final Year Degree Students. Clinical Pyxida has embarked on an innovative skill development programme for University students.