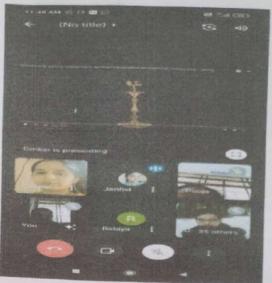

#### Google meet lecture conducted by Expert Dr. Nidhi Jain & Dr. Shridhar P.Saptale Sir

#### Attendance of F.Y students on Google meet lecture