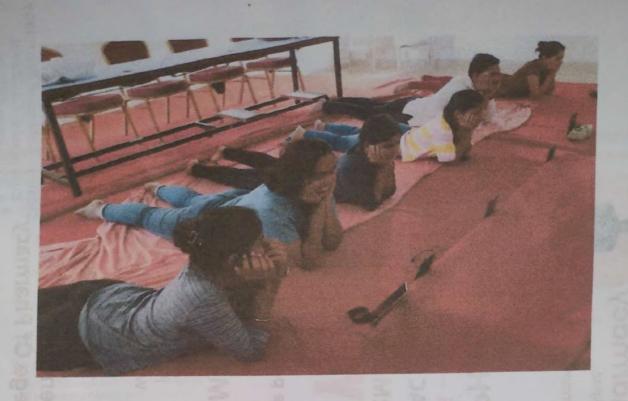

A 30 hours Value added Yoga course on "Health and Yog" was conducted at Siddhant College of Pharmacy on 10/04/2023. The course was organized by TPC Department. Over 40-50 participants are daily attended the Webinar through online mode through Google Meet or Zoom. Mrs. Anuradha Kardile were welcomed by Ms. Payal Pansare at 11.30 am, followed by initial remarks from Dr.R.K. Dumbre, Principal. The course was inaugurated by our HOD (UG) Dr. Swati Deshmukh at 11.40 am with inaugural address. During his inaugural address Dr. Swati Deshmukh stressed the importance of Yoga and its relevance in these times and its necessity for the self discipline and self-control and self development. Yoga techniques provide improved attention in studies, better stamina and co-ordination for sports and a heightened awareness and balanced attitude for social activity.

This session went up to 30 hrs followed by 30 days daily interaction with participants. Yoga teacher gave assignments to students. Yoga teachers was impressed with the daily practice and well performance by Students in online classes.