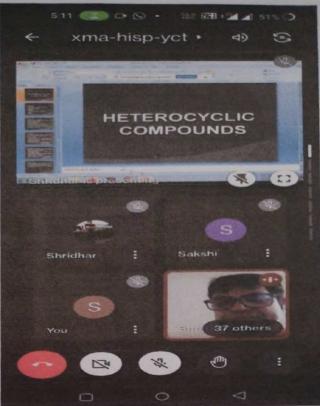

#### Course content: 30 Hrs

- 1. Organic Chemistry some basic principles and Techniques
- 2. General Introduction to Organic Chemistry
- 3. Organic Compound Nomenclature
  Hydrocarbons, C,H,O containing Compound, C,H,N containing Compound, C,H,N,O
  Containing Compound
- 4. Stability of Alkenes E1 & E2
- 5. SN1 & SN2 Reaction
- 6. Carbonyl Compounds
- 7. Acidity of Carboxylic acid
- 8. Basicity of Aliphatic amines
- 9. Isomerism
- 10. Polynuclear hydrocarbons
- 11. Heterocyclic compound
- 12. Name Reaction of Synthetic Importance

#### Google meet lecture conducted by Expert Dr. Nidhi Jain & Dr. Shridhar P.Saptale Sir