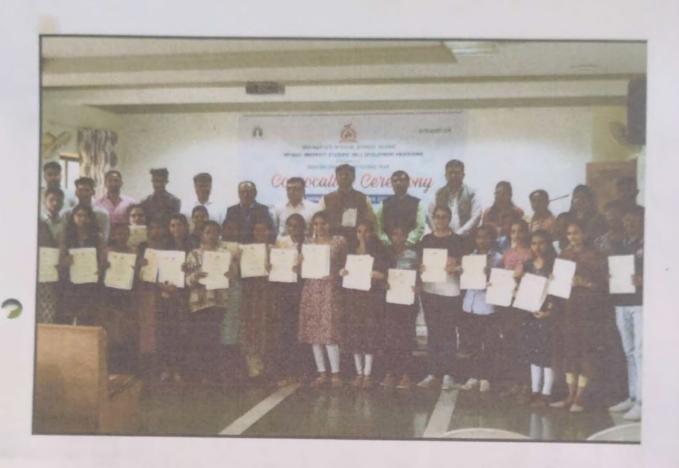

### \* CERTIFICATEINCLINICAL RESEARCH COURSE.

After 30hrs syllabus completing clinical Pyxida innovation conduct a two assessment which include the oral presentation and Written 60 mark exam. After evaluation all students receive the course completion certificate grade point.