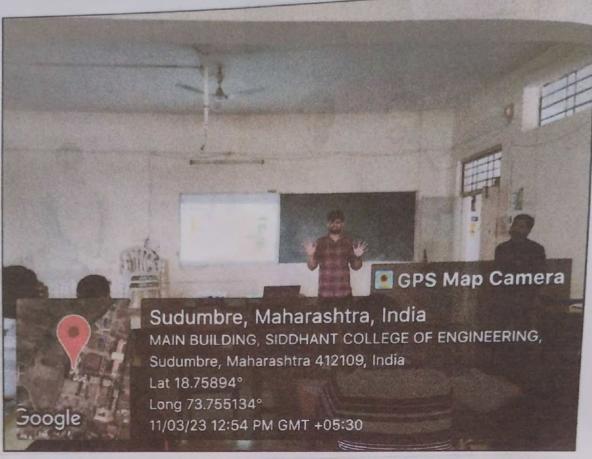

### Certification course of Clinical Research

DATE: 4th March 2023- 12Th May 2023

VENUE: Siddhant College of Pharmacy, Pune

#### **DESCRIPTION:**

Siddhant College of Pharmacy, Pune organized a Orientation session on 'Certification course in Clinical Research from 4<sup>TH</sup> March 2023 at 11.00am for the Final year B.Pharm Students.

The college collaborated with Clinical Pyxida for conducting Clinical Research Courses for the students of Final Year Degree Students. Clinical Pyxida has embarked on an innovative skill development programme for University students.