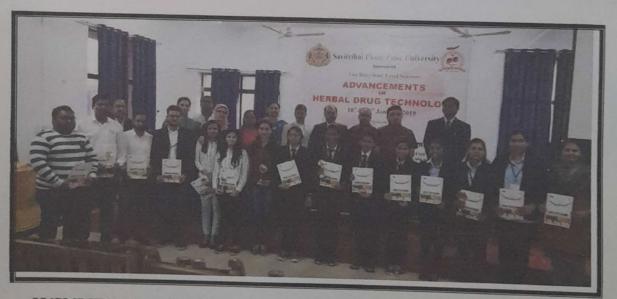

### Certification course of Clinical Research

DATE: 4th March 2023- 12Th May 2023

VENUE: Siddhant College of Pharmacy, Pune

#### **DESCRIPTION:**

Siddhant College of Pharmacy, Pune organized a Orientation session on 'Certification course in Clinical Research from 4<sup>TH</sup> March 2023 at 11.00am for the Final year B.Pharm Students.

The college collaborated with Clinical Pyxida for conducting Clinical Research Courses for the students of Final Year Degree Students. Clinical Pyxida has embarked on an innovative skill development programme for University students.