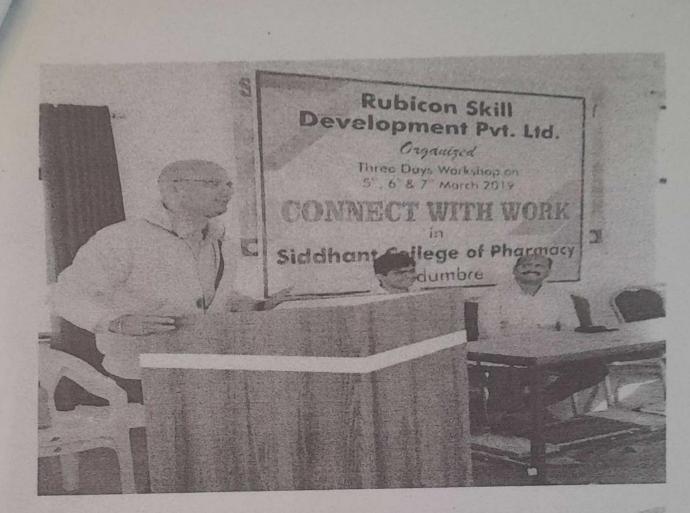

### Certification course of Clinical Research

DATE: 4th March 2023- 12Th May 2023

VENUE: Siddhant College of Pharmacy, Pune

#### **DESCRIPTION:**

Siddhant College of Pharmacy, Pune organized a Orientation session on 'Certification course in Clinical Research from 4<sup>TH</sup> March 2023 at 11.00am for the Final year B.Pharm Students.

The college collaborated with Clinical Pyxida for conducting Clinical Research Courses for the students of Final Year Degree Students. Clinical Pyxida has embarked on an innovative skill development programme for University students.