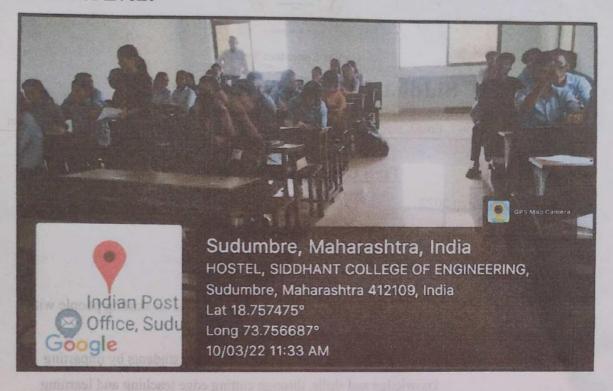

### Certification course of Clinical Research

DATE: 4th March 2023- 12Th May 2023

VENUE: Siddhant College of Pharmacy, Pune

#### **DESCRIPTION:**

Siddhant College of Pharmacy, Pune organized a Orientation session on 'Certification course in Clinical Research from 4<sup>TH</sup> March 2023 at 11.00am for the Final year B.Pharm Students.