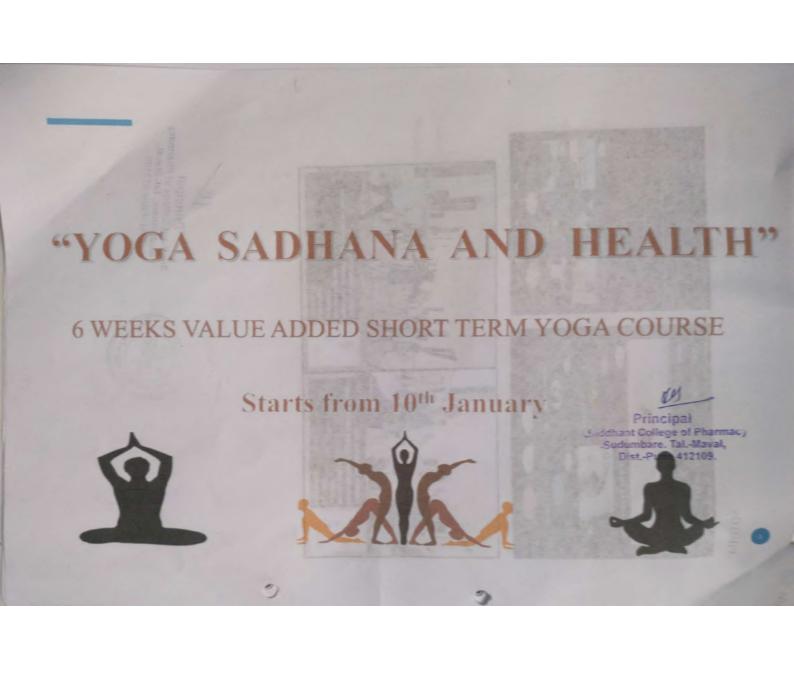

#### **HEALTH AND YOG**

DATE: 10/04/2023

VENUE: Online mode (Google Meet)

#### **SUMMARY:**

The "HEALTH AND YOG" was organized for Second Year B. Pharm students on 10/04/2023 by Training and Placement Co-ordinator, Ms. Pooja Jadhav and TPC member Mrs. Payal Pansare.

Principal
Principal
Siddhant College of Pharmacy
Sudumbare. Tal.-Maval,
Sudumbare 412109.

A 30 hours Value added Yoga course on "Health and Yog" was conducted at Siddhant College of Pharmacy on 10/04/2023. The course was organized by TPC Department. Over 40-50 participants are daily attended the Webinar through online mode through Google Meet or Zoom. Mrs. Anuradha Kardile were welcomed by Ms. Payal Pansare at 11.30 am, followed by initial remarks from Dr.R.K. Dumbre, Principal. The course was inaugurated by our HOD (UG) Dr. Swati Deshmukh at 11.40 am with inaugural address. During his inaugural address Dr. Swati Deshmukh stressed the importance of Yoga and its relevance in these times and its necessity for the self discipline and self-control and self development. Yoga techniques provide improved attention in studies, better stamina and co-ordination for sports and a heightened awareness and balanced attitude for social activity.

### SIDDHANT COLLEGE OF PHARMACY,

- ORGANIZING -

UNDER THE AEGIS OF IQAC

6 WEEKS VALUE ADDED SHORT TERM YOGA COURSE

Patrons

Mr.Siddhant Yadav Mr Mihir Yadav Convener

Dr.Rahul K.Dumbre

(Principal)

#### MRS.ANURADHA KARDILE

M.Sc, B.Ed & Yoga wellness Instructor

Start from 10 th April 2023

·Venue ·

Siddhant College Of Pharmacy Siddhant College of Pharmacy Sudumbare. Tal.-Maval, Dist.-Pune 412109.

Principal