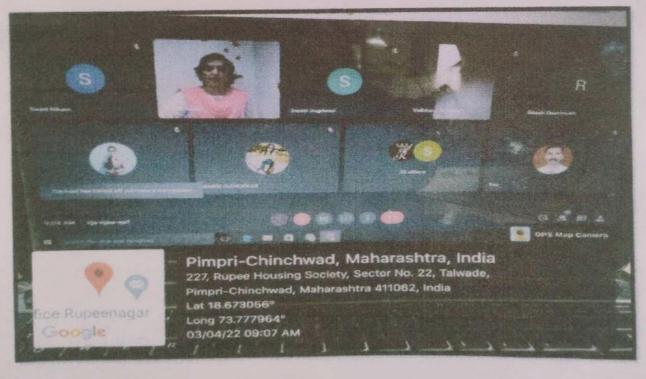

#### Google meet lecture conducted by Expert Dr. Nidhi Jain & Dr. Shridhar P.Saptale Sir

#### Attendance of F.Y students on Google meet lecture