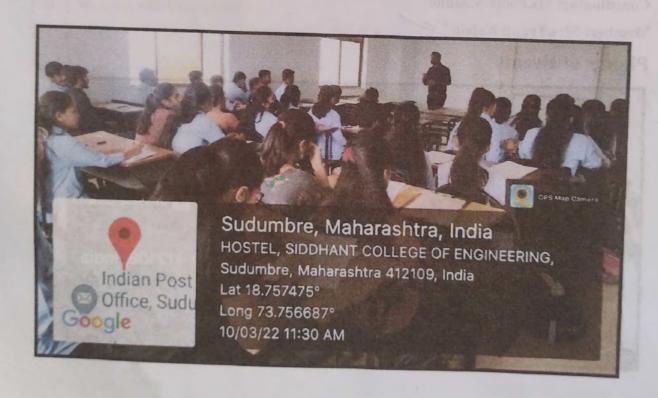

#### **Photos:**

#### Google meet lecture conducted by Expert Dr. Nidhi Jain & Dr. Shridhar P.Saptale Sir

#### Attendance of F.Y students on Google meet lecture