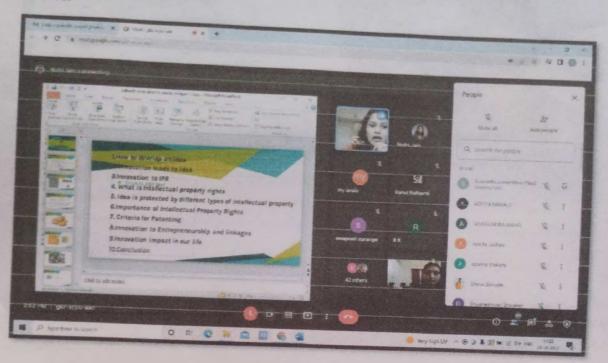

#### Google meet lecture conducted by Expert Dr. Nidhi Jain & Dr. Shridhar P.Saptale Sir

#### Attendance of F.Y students on Google meet lecture