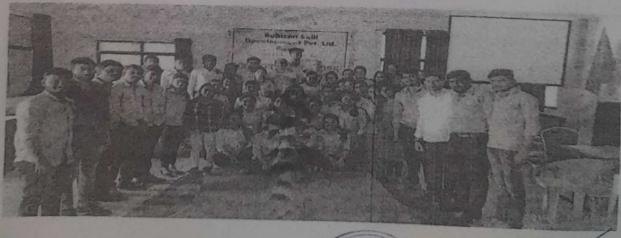

### Certification course of Clinical Research

DATE: 4th March 2023- 12Th May 2023

VENUE: Siddhant College of Pharmacy, Pune

#### **DESCRIPTION:**

Siddhant College of Pharmacy, Pune organized a Orientation session on 'Certification course in Clinical Research from 4<sup>TH</sup> March 2023 at 11.00am for the Final year B.Pharm Students.

The college collaborated with Clinical Pyxida for conducting Clinical Research Courses for the students of Final Year Degree Students. Clinical Pyxida has embarked on an innovative skill development programme for University students.