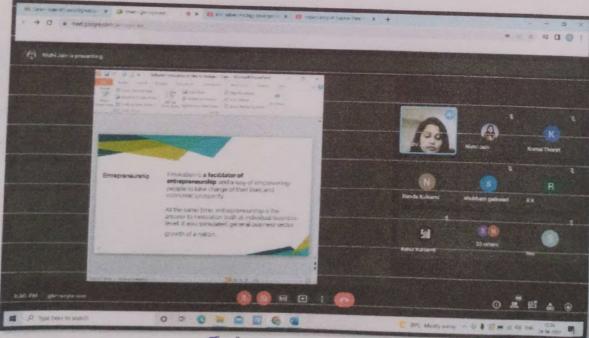

### **SUMMARY-:**

The "FUNDAMENTALS OF CHEMISTRY 2022-2023" values added certificate course was organised for First Year B.Pharm students by Training and Placement co-ordinator Mrs.Payal Pansare and the whole session was monitored by TPC member Ms. Swat Dhakane . 105 First Year students of Siddhant College of B.Pharmacy were enrolled in fundamentals of chemistry bridge course .Course was designed for 30 hrs by online mode The resource person for the said course was Dr. Nidhi Jain, holds Ph.D. in Chemistry , working as Assistant professor in Engineering Science Department of Bharati Vidyapeeth's College of Engineering, Lavale, Pune. And another resource person was Dr. Shridhar P.Saptale, holds Ph.D. in Chemistry , BOS member at SPPU . working as Assistant professor , Singhgad Academy of Engineering , Kondwa Pune.

#### Google meet lecture conducted by Expert Dr. Nidhi Jain & Dr. Shridhar P.Saptale Sir