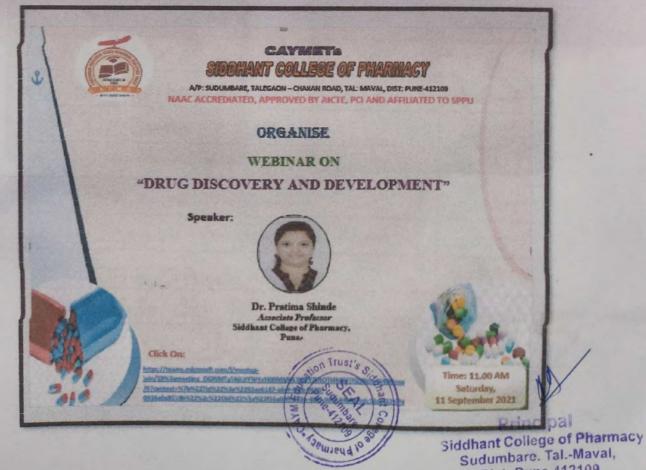

ed online as well as offline mode and the speakers answered many queriesraised by the participants.

On the inaugural function, Mr. Roshan Wakchaure, final year and Ms. JanhaviPagar, Third year B Pharma student start program with welcome speech and SarswatiVandan. Mrs. Vanita Gade, Assistant Professor department of pharmaceutical chemistry addressed this session.

The entire program was co-ordinate with the support of the Principal Dr. R. K Dumbre, HOD (UG) Dr. Swati Deshmukh, Program Coordinator Mrs. Vanita Gade, teaching and non-teaching staff and PhD research scholar, B pharm and M Pharm Students.

Feedback form delegates about session were very appreciable.

(Name of Coordinator): Signature

Principal
Siddhant College of Pharmacy
Sudumbare. Tal.-Maval,
Dist.-Pune 412109.

Sudumbare





Dist.-Pune 412109.

(Name of the member): Signature Food and Togdand

Sul IVS

Du, E. K. Dumbuc,







Name of Activity: Doug Discovery & Development

Date: 11/09/2021

venue: class No. 1 & virtual (microsoft team)

# Attendance

| Sr.        | Name of Student              | Sign.     |
|------------|------------------------------|-----------|
| 1.         | "Vaishnam kedani             | (asman)   |
| 2.         | Rishitesh Chauchan           | Robert    |
| 3          | Divetar Nita                 | Justekan  |
| 4.         | Esha Grupta                  | Queta     |
| 5.         | Shoreta Pal                  | Sheel do  |
| 6.         | Shubhangi Badar              | E.        |
| 7.         | Prajakta Ghewade             | Thewade   |
| 8-         | Jaankvi Pagar                |