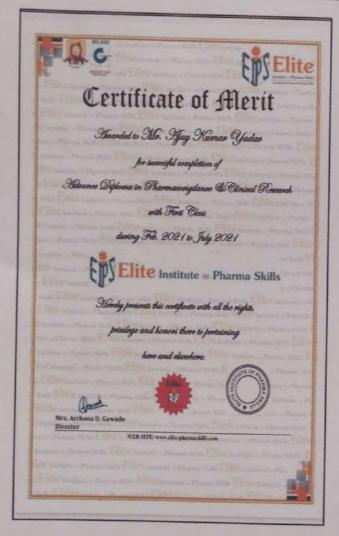

### Certification course of Clinical Research

DATE: 4th March 2023- 12Th May 2023

VENUE: Siddhant College of Pharmacy, Pune

#### **OBJECTIVE:**

- Challenge to demonstrate models that focus on skilling people with varying educational qualifications
- 2. To provide insights on clinical research and its associated domain.
- 3. Importance and recent advancement in clinical research.

#### **DESCRIPTION:**

Siddhant College of Pharmacy, Pune organized a Orientation session on 'Certification course in Clinical Research from 4<sup>TH</sup> March 2023 at 11.00am for the Final year B.Pharm Students.

The college collaborated with Clinical Pyxida for conducting Clinical Research Courses for the students of Final Year Degree Students. Clinical Pyxida has embarked on an innovative skill development programme for University students.

### \* CERTIFICATEINCLINICAL RESEARCH COURSE.

After 30hrs syllabus completing clinical Pyxida innovation conduct a two assessment which include the oral presentation and Written 60 mark exam. After evaluation all students receive the course completion certificate grade point.