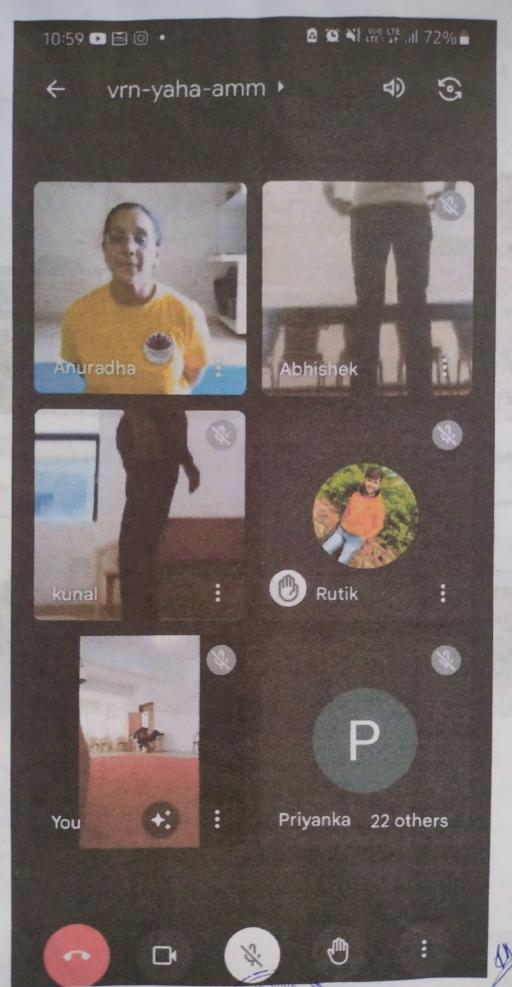

#### Google meet lecture conducted by Expert Dr. Nidhi Jain & Dr. Shridhar P.Saptale Sir