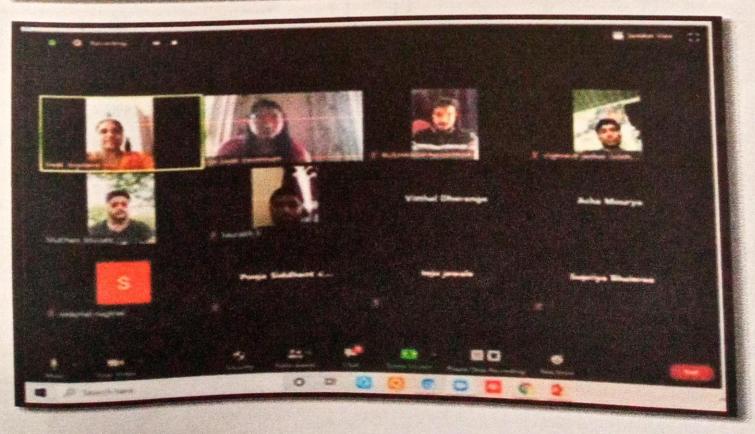

#### PHOTOS

Join our Cloud HD Video Meeting Zoom is the leader in modern enterprise video communications, with an easy, reliable cloud ... us04web.zoom.us

Swati Jogdand is inviting you to a scheduled Zoom meeting.

Topic: pharmacology iv--pharmacovigilance Time: Oct 23, 2020 03:30 PM India

Join Zoom Meeting https://us04web.zoom.us/j /73963033400?pwd=NDBiWmVMU1BybU ZDQIpoUUItN1FDUT09

Meeting ID: 739 6303 3400 Passcode: P4Nzgr