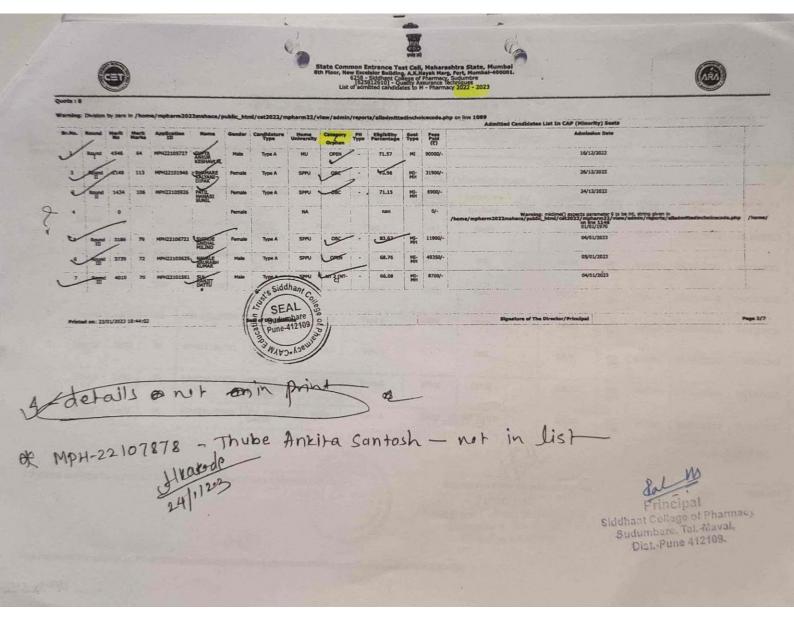

PN

1.

|          |                                        |             |                |                   | 8                                  | 1                                                        | a a a                                                                                   | र्गित बस्ते                                                            |                                                                     | 5.                               |                           |                             |                     |                     |                  |
|----------|----------------------------------------|-------------|----------------|-------------------|------------------------------------|----------------------------------------------------------|-----------------------------------------------------------------------------------------|------------------------------------------------------------------------|---------------------------------------------------------------------|----------------------------------|---------------------------|-----------------------------|---------------------|---------------------|------------------|
| (        | G                                      | (HP)        | and a second   |                   | State Com<br>Sth Floor, Ne<br>List | mon Ent<br>w Excelsi<br>6258 - Si<br>[62581<br>of admitt | trance Test (<br>ior Building, A<br>iddhant Colleg<br>(2610) - Qualit<br>ted candidates | Cell, Maha<br>K.Nayak Ma<br>e of Pharma<br>ty Assurance<br>to M - Phar | rashtra St<br>arg, Fort, M<br>cy, Sudumb<br>Techniques<br>macy 2022 | ate, M<br>umbai-<br>re<br>- 2023 | lumbai<br>400001.         |                             |                     |                     | 3)               |
| uota : 8 | · ···································· |             |                |                   |                                    |                                                          |                                                                                         |                                                                        |                                                                     |                                  |                           |                             | - and la            |                     |                  |
| Sr.No.   | Davied                                 | -           |                |                   |                                    | Admitted                                                 | Candidates Li                                                                           | ist In CAP (I                                                          | Minority) Se                                                        | ats                              |                           | and the state of the second |                     | e contra este de la |                  |
| St. No.  | Round                                  | Merit<br>No | Merit<br>Marks | Application<br>ID | Name                               | Gender                                                   | Candidature<br>Type                                                                     | Home<br>University                                                     | Category<br>Orphan                                                  | РН<br>Туре                       | Eligibility<br>Percentage | Seat<br>Type                | Fees<br>Paid<br>(₹) | Admission<br>Date   | Uploaded<br>Date |
| 1        | Round                                  | 4546        | 64             | MPH22105727       | GUPTA<br>ANKUR<br>KESHAVLAL        | Male                                                     | Туре А                                                                                  | MU                                                                     | OPEN                                                                | -                                | 71.57                     | MI                          | 90000/-             | 16/12/2022          | 16/12/202        |
| 2        | Round                                  | 1148        | 113            | MPH22101946       | BHAMARE<br>KALYANI<br>DIPAK        | Female                                                   | Туре А                                                                                  | SPPU                                                                   | OBC                                                                 | -                                | 76.96                     | MI-<br>MH                   | 31900/-             | 26/12/2022          | 26/12/202        |
| 3        | Round                                  | 1434        | 105            | MPH22105926       | PATIL<br>MANASI<br>SUNIL           | Female                                                   | Туре А                                                                                  | SPPU                                                                   | OBC                                                                 | -                                | 71.15                     | MI-<br>MH                   | 6900/-              | 24/12/2022          | 24/12/202        |
| 1        | Round                                  | 2308        | 91             | MPH22107878       | THUBE<br>ANKITA<br>SANTOSH         | Female                                                   | Туре А                                                                                  | SPPU                                                                   | OPEN                                                                |                                  | . 74.45                   | Mħ                          | 21900/-             | 25/12/2022          | 25/12/202        |
| 5        | Round                                  | 3186        | 79             | MPH22106721       | SHINDE<br>SNEHAL<br>MILIND         | Female                                                   | Type A                                                                                  | SPPU                                                                   | OBC .                                                               | -                                | 83.67                     | MI-<br>MH                   | 11900/-             | 04/01/2023          | 04/01/20         |
| 6        | Round                                  | 3739        | 72             | MPH22105625       | NAVALE<br>SAURABH<br>KUMAR         | Male                                                     | Туре А                                                                                  | SPPU                                                                   | OPEN                                                                | -                                | 68.76                     | MI-<br>MH                   | 49350/-             | 05/01/2023          | 05/01/20         |
| 7        | Round                                  | 4010        | 70             | MPH22101561       | SUL RANJIT                         | Male                                                     | Туре А                                                                                  | SPPU                                                                   | NT 2 (NT-                                                           |                                  | 66.08                     | MH                          | 8700/-              | 04/01/2023          | 04/01/20         |

Printed on: 03/03/2023 08:52:33

Signature of The Director/Principal Principal Siddhant College of Pharmacy Sudumbare. Tal.-Maval, Dist.-Puna 412109.

the

NO Page 3/7 Bal

Principal Siddhant College of Pharmac, Sudumbare, Tal.-Maval, Dist.-Pune 412109.