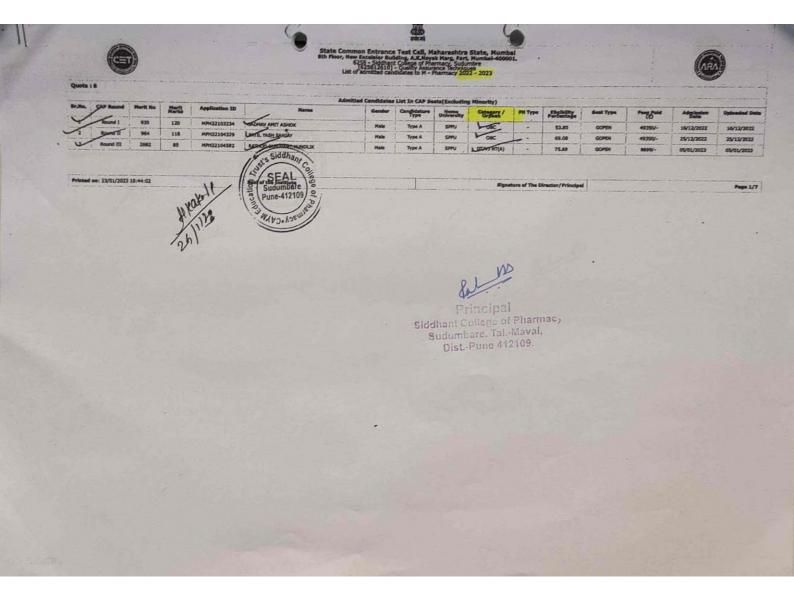

PN

1.

|          |                                        |             |                |                   | 8                                  | 1                                                        | a a a                                                                                   | र्गित बस्ते                                                            |                                                                     | 5.                               |                           |                             |                     |                     |                  |
|----------|----------------------------------------|-------------|----------------|-------------------|------------------------------------|----------------------------------------------------------|-----------------------------------------------------------------------------------------|------------------------------------------------------------------------|---------------------------------------------------------------------|----------------------------------|---------------------------|-----------------------------|---------------------|---------------------|------------------|
| (        | G                                      | (HP)        | and a second   |                   | State Com<br>Sth Floor, Ne<br>List | mon Ent<br>w Excelsi<br>6258 - Si<br>[62581<br>of admitt | trance Test (<br>ior Building, A<br>iddhant Colleg<br>(2610) - Qualit<br>ted candidates | Cell, Maha<br>K.Nayak Ma<br>e of Pharma<br>ty Assurance<br>to M - Phar | rashtra St<br>arg, Fort, M<br>cy, Sudumb<br>Techniques<br>macy 2022 | ate, M<br>umbai-<br>re<br>- 2023 | lumbai<br>400001.         |                             |                     |                     | 3)               |
| uota : 8 | · ···································· |             |                |                   |                                    |                                                          |                                                                                         |                                                                        |                                                                     |                                  |                           |                             | - and la            |                     |                  |
| Sr.No.   | Davied                                 | -           |                |                   |                                    | Admitted                                                 | Candidates Li                                                                           | ist In CAP (I                                                          | Minority) Se                                                        | ats                              |                           | and the state of the second |                     | e contra este de la |                  |
| St. No.  | Round                                  | Merit<br>No | Merit<br>Marks | Application<br>ID | Name                               | Gender                                                   | Candidature<br>Type                                                                     | Home<br>University                                                     | Category<br>Orphan                                                  | РН<br>Туре                       | Eligibility<br>Percentage | Seat<br>Type                | Fees<br>Paid<br>(₹) | Admission<br>Date   | Uploaded<br>Date |
| 1        | Round                                  | 4546        | 64             | MPH22105727       | GUPTA<br>ANKUR<br>KESHAVLAL        | Male                                                     | Туре А                                                                                  | MU                                                                     | OPEN                                                                | -                                | 71.57                     | MI                          | 90000/-             | 16/12/2022          | 16/12/202        |
| 2        | Round                                  | 1148        | 113            | MPH22101946       | BHAMARE<br>KALYANI<br>DIPAK        | Female                                                   | Туре А                                                                                  | SPPU                                                                   | OBC                                                                 | -                                | 76.96                     | MI-<br>MH                   | 31900/-             | 26/12/2022          | 26/12/202        |
| 3        | Round                                  | 1434        | 105            | MPH22105926       | PATIL<br>MANASI<br>SUNIL           | Female                                                   | Туре А                                                                                  | SPPU                                                                   | OBC                                                                 | -                                | 71.15                     | MI-<br>MH                   | 6900/-              | 24/12/2022          | 24/12/202        |
| 1        | Round                                  | 2308        | 91             | MPH22107878       | THUBE<br>ANKITA<br>SANTOSH         | Female                                                   | Туре А                                                                                  | SPPU                                                                   | OPEN                                                                |                                  | . 74.45                   | Mħ                          | 21900/-             | 25/12/2022          | 25/12/202        |
| 5        | Round                                  | 3186        | 79             | MPH22106721       | SHINDE<br>SNEHAL<br>MILIND         | Female                                                   | Type A                                                                                  | SPPU                                                                   | OBC .                                                               | -                                | 83.67                     | MI-<br>MH                   | 11900/-             | 04/01/2023          | 04/01/20         |
| 6        | Round                                  | 3739        | 72             | MPH22105625       | NAVALE<br>SAURABH<br>KUMAR         | Male                                                     | Туре А                                                                                  | SPPU                                                                   | OPEN                                                                | -                                | 68.76                     | MI-<br>MH                   | 49350/-             | 05/01/2023          | 05/01/20         |
| 7        | Round                                  | 4010        | 70             | MPH22101561       | SUL RANJIT                         | Male                                                     | Туре А                                                                                  | SPPU                                                                   | NT 2 (NT-                                                           |                                  | 66.08                     | MH                          | 8700/-              | 04/01/2023          | 04/01/20         |

Printed on: 03/03/2023 08:52:33

Signature of The Director/Principal Principal Siddhant College of Pharmacy Sudumbare. Tal.-Maval, Dist.-Puna 412109.

the

NO Page 3/7 Bal

Principal Siddhant College of Pharmac, Sudumbare, Tal.-Maval, Dist.-Pune 412109.