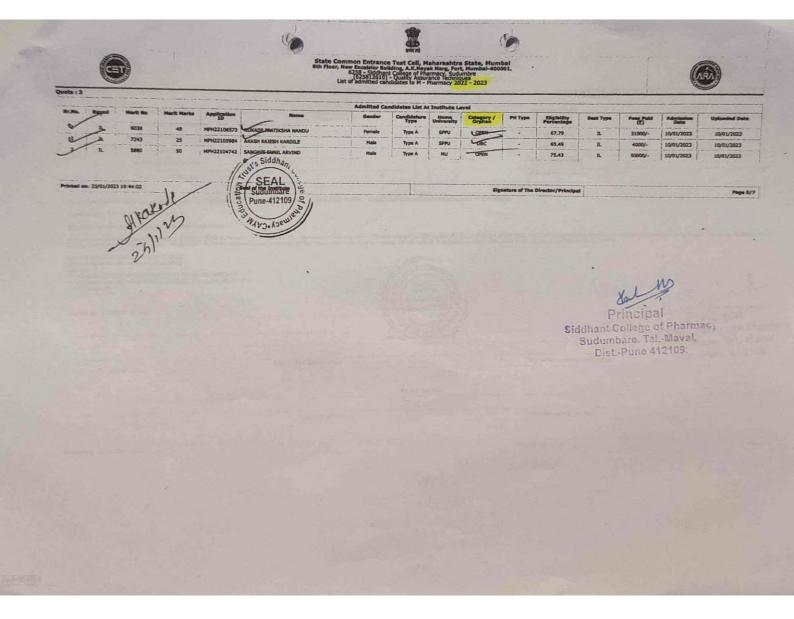

3/7

| 3 TOTA I<br>2 Round 1420 105 MPH22105235 NATIC UPHOYTAK Male Type A SPPU DT/V1 - 169.85 GOPEN 2000/- 04/01/2023 04/01/20<br>Siddhan/Co<br>SEAL E | Quot   | 1:4          |                |                |                   |                             | tted Cand | idates List In                                                                                                                                                                                                                                                                                                                                                                                                                                                                                                                                                                                                                                                                                                                                                                                                                                                                                                                                                                                                                                                                                                                                                                                                                                                                                                                                                                                                                                                                                                                                                                                                                                                                                                                                                                                                                                                                                                                                                                                                                                                                                                                 | CAP Seats(I                          |                                            | linority                  | )                                                                                  |              |                     |                   |                    |
|--------------------------------------------------------------------------------------------------------------------------------------------------|--------|--------------|----------------|----------------|-------------------|-----------------------------|-----------|--------------------------------------------------------------------------------------------------------------------------------------------------------------------------------------------------------------------------------------------------------------------------------------------------------------------------------------------------------------------------------------------------------------------------------------------------------------------------------------------------------------------------------------------------------------------------------------------------------------------------------------------------------------------------------------------------------------------------------------------------------------------------------------------------------------------------------------------------------------------------------------------------------------------------------------------------------------------------------------------------------------------------------------------------------------------------------------------------------------------------------------------------------------------------------------------------------------------------------------------------------------------------------------------------------------------------------------------------------------------------------------------------------------------------------------------------------------------------------------------------------------------------------------------------------------------------------------------------------------------------------------------------------------------------------------------------------------------------------------------------------------------------------------------------------------------------------------------------------------------------------------------------------------------------------------------------------------------------------------------------------------------------------------------------------------------------------------------------------------------------------|--------------------------------------|--------------------------------------------|---------------------------|------------------------------------------------------------------------------------|--------------|---------------------|-------------------|--------------------|
| Raund 1420 106 MPH22105235 MALLAMMAAK Male Type A SPPU DTAX<br>Printed on: 23/01/2023 10:44:40                                                   | Sr.No. | CAP<br>Round | Merit          | Merit<br>Marks | Application<br>ID | Name                        | Gender    | Candidature<br>Type                                                                                                                                                                                                                                                                                                                                                                                                                                                                                                                                                                                                                                                                                                                                                                                                                                                                                                                                                                                                                                                                                                                                                                                                                                                                                                                                                                                                                                                                                                                                                                                                                                                                                                                                                                                                                                                                                                                                                                                                                                                                                                            | Home<br>University                   |                                            | рн<br>Туре                | Eligibility<br>Percentage                                                          | Seat<br>Type | Fees<br>Pald<br>(T) | Admission<br>Date | Uploade<br>Date    |
| Printed on: 23/01/2023 10:44:40                                                                                                                  | abret  | Round        | 239            | 153            | MPH22102878       | SHARMA PREETI<br>VIRENDRA   | Female    | Type A                                                                                                                                                                                                                                                                                                                                                                                                                                                                                                                                                                                                                                                                                                                                                                                                                                                                                                                                                                                                                                                                                                                                                                                                                                                                                                                                                                                                                                                                                                                                                                                                                                                                                                                                                                                                                                                                                                                                                                                                                                                                                                                         | SPPU                                 | OPEN                                       | -                         | 67.85                                                                              | GOPEN        | 49350/-             | 15/12/2022        | 15/12/202          |
| Printed on: 23/01/2023 10:44:40                                                                                                                  | 3 12   | Pound        | 1420           |                |                   |                             |           | the states of the second secon | The stands of the standard stands of | about the second state of all              | ALAN                      | a to produce to a material                                                         |              |                     | *                 |                    |
|                                                                                                                                                  |        | l on: 23/01  | /<br>//2023 10 | 0:44:40        | A STREET          | SEAL<br>SEAL<br>Pune 412109 |           | Type A                                                                                                                                                                                                                                                                                                                                                                                                                                                                                                                                                                                                                                                                                                                                                                                                                                                                                                                                                                                                                                                                                                                                                                                                                                                                                                                                                                                                                                                                                                                                                                                                                                                                                                                                                                                                                                                                                                                                                                                                                                                                                                                         | <u>.</u>                             | ignature of 1                              | J.                        | ctor/Principa                                                                      | -            | 2000/-              | 04/01/2023        | 04/01/20<br>Page 1 |
|                                                                                                                                                  |        | l on: 23/01  | /<br>//2023 10 | 0:44:40        | A STREET          | SEAL<br>SEAL<br>Pune 412109 |           | Type A                                                                                                                                                                                                                                                                                                                                                                                                                                                                                                                                                                                                                                                                                                                                                                                                                                                                                                                                                                                                                                                                                                                                                                                                                                                                                                                                                                                                                                                                                                                                                                                                                                                                                                                                                                                                                                                                                                                                                                                                                                                                                                                         | si<br>Sik                            | ignature of 1<br>Pr<br>ddihant C<br>Sudumb | rincij<br>olizgi<br>are T | ctor/Principa<br>M<br>Dial<br>Dial<br>Dial<br>Dial<br>Dial<br>Dial<br>Dial<br>Dial | i            | 2000/-              | 64/01/2023        |                    |